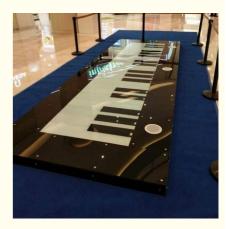

# LED sensitive touch dance floor for night club shopping market activities piano waterproof panels

### **Products Description**

| Products Name     | LED sensitive touch dance floor for night club shopping market activities piano waterproof panels |
|-------------------|---------------------------------------------------------------------------------------------------|
| Model Number      | HM-LF13                                                                                           |
| Power consumption | 20W                                                                                               |
| Led Qty           | 64pcs RGB 3in1 SMD 5050 leds                                                                      |
| Application       | disco, bar,stage,wedding,club.                                                                    |
| Maximum power     | 20W                                                                                               |
| Brightness        | high brightness                                                                                   |
| Panel material    | tempered glass                                                                                    |
| Base material     | high strength thick iron plate                                                                    |
| Control mode      | DMX512, online control,automatix,SD card,sound active,master-slave                                |
| Protection lever  | IP55                                                                                              |
| Viewing angle     | 120 degree                                                                                        |
| Weight            | 14KG                                                                                              |