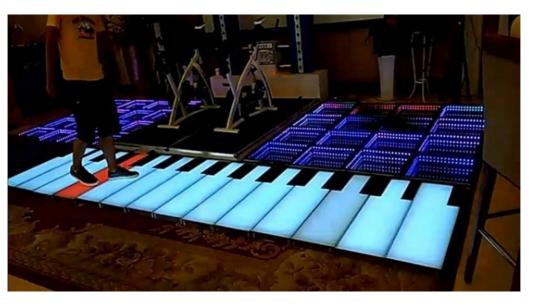

## Choice LED Sensitive Touch Dance Floor for Night Club and Shopping Market Activities

# LED sensitive touch dance floor for night club shopping market activities piano waterproof panels

### **Products Description**

| Products Name     | LED sensitive touch dance floor for night club shopping market activities piano waterproof panels |
|-------------------|---------------------------------------------------------------------------------------------------|
| Model Number      | HM-LF13                                                                                           |
| Power consumption | 20W                                                                                               |
| Led Qty           | 64pcs RGB 3in1 SMD 5050 leds                                                                      |
| Application       | disco, bar,stage,wedding,club.                                                                    |
| Maximum power     | 20W                                                                                               |
| Brightness        | high brightness                                                                                   |
| Panel material    | tempered glass                                                                                    |
| Base material     | high strength thick iron plate                                                                    |
| Control mode      | DMX512, online control,automatix,SD card,sound active,master-slave                                |
| Protection lever  | IP55                                                                                              |
| Viewing angle     | 120 degree                                                                                        |
| Weight            | 14KG                                                                                              |