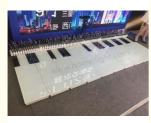

# LED sensitive touch dance floor for night club shopping market activities piano waterproof panels

### **Products Description**

| Products Name     | LED sensitive touch dance floor for night club shopping market activities piano waterproof panels |
|-------------------|---------------------------------------------------------------------------------------------------|
| Model Number      | HM-LF13                                                                                           |
| Power consumption | 20W                                                                                               |
| Led Qty           | 64pcs RGB 3in1 SMD 5050 leds                                                                      |
| Application       | disco, bar,stage,wedding,club.                                                                    |
| Maximum power     | 20W                                                                                               |
| Brightness        | high brightness                                                                                   |
| Panel material    | tempered glass                                                                                    |
| Base material     | high strength thick iron plate                                                                    |
| Control mode      | DMX512, online control,automatix,SD card,sound active,master-slave                                |
| Protection lever  | IP55                                                                                              |
| Viewing angle     | 120 degree                                                                                        |
| Weight            | 14KG                                                                                              |