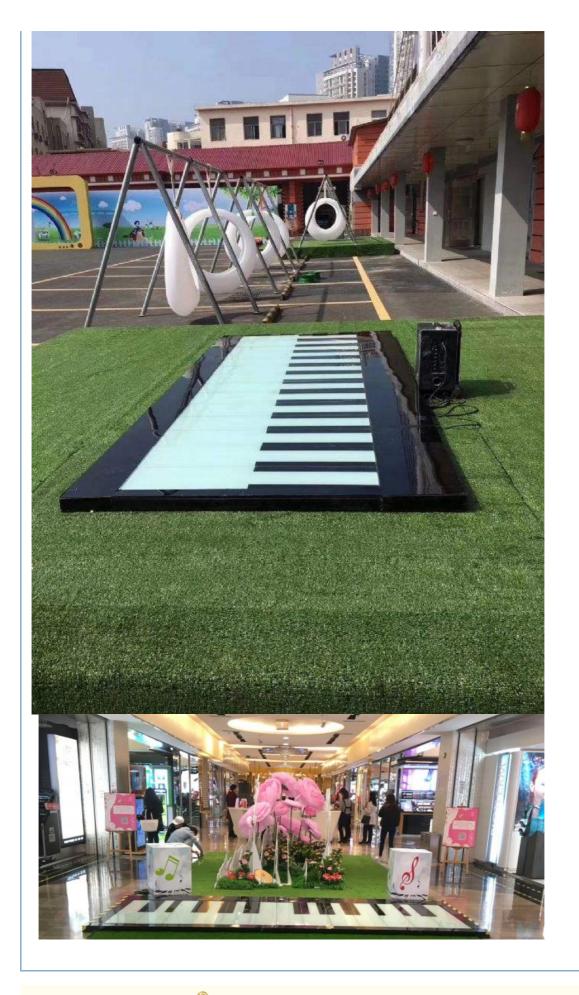

#### More Images

# LED sensitive touch dance floor for night club shopping market activities piano waterproof panels

### **Products Description**

| Products Name     | LED sensitive touch dance floor for night club shopping market activities piano waterproof panels |
|-------------------|---------------------------------------------------------------------------------------------------|
| Model Number      | HM-LF13                                                                                           |
| Power consumption | 20W                                                                                               |
| Led Qty           | 64pcs RGB 3in1 SMD 5050 leds                                                                      |
| Application       | disco, bar,stage,wedding,club.                                                                    |
| Maximum power     | 20W                                                                                               |
| Brightness        | high brightness                                                                                   |
| Panel material    | tempered glass                                                                                    |
| Base material     | high strength thick iron plate                                                                    |
| Control mode      | DMX512, online control,automatix,SD card,sound active,master-slave                                |
| Protection lever  | IP55                                                                                              |
| Viewing angle     | 120 degree                                                                                        |
| Weight            | 14KG                                                                                              |