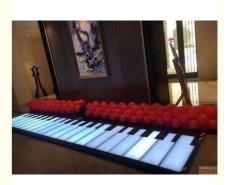

# LED sensitive touch dance floor for night club shopping market activities piano waterproof panels

### **Products Description**

| Products Name     | LED sensitive touch dance floor for night club shopping market activities piano waterproof panels |
|-------------------|---------------------------------------------------------------------------------------------------|
| Model Number      | HM-LF13                                                                                           |
| Power consumption | 20W                                                                                               |
| Led Qty           | 64pcs RGB 3in1 SMD 5050 leds                                                                      |
| Application       | disco, bar,stage,wedding,club.                                                                    |
| Maximum power     | 20W                                                                                               |
| Brightness        | high brightness                                                                                   |
| Panel material    | tempered glass                                                                                    |
| Base material     | high strength thick iron plate                                                                    |
| Control mode      | DMX512, online control,automatix,SD card,sound active,master-slave                                |
| Protection lever  | IP55                                                                                              |
| Viewing angle     | 120 degree                                                                                        |
| Weight            | 14KG                                                                                              |