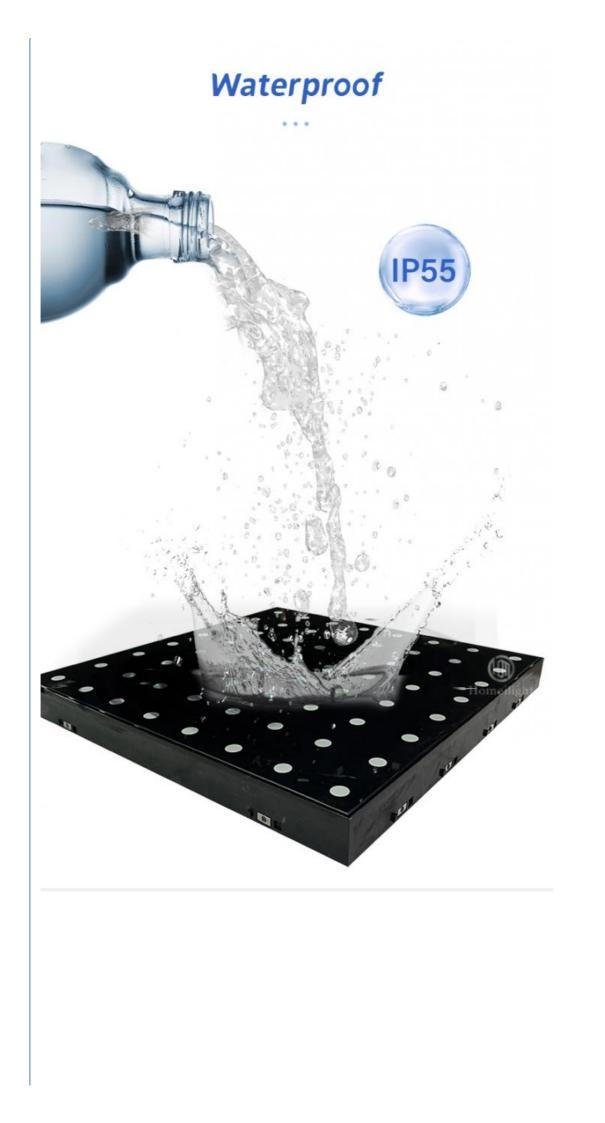

# Eight advantages are the reason why you choose us

600kg

IP55

computer

1

 $\bigcirc$ 

magnet

| I ower consumption | 2011                                                               |
|--------------------|--------------------------------------------------------------------|
| Led Qty            | 64pcs RGB 3in1 SMD 5050 leds                                       |
| Application        | disco, bar,stage,wedding,club.                                     |
| Maximum power      | 20W                                                                |
| Brightness         | high brightness                                                    |
| Resolution         | 8*8 pixlel                                                         |
| Panel material     | tempered glass                                                     |
| Base material      | Plastic                                                            |
| Control mode       | DMX512, online control,automatix,SD card,sound active,master-slave |
| Protection lever   | IP55                                                               |
| Viewing angle      | 120 degree                                                         |
| Size               | 60*60*6cm                                                          |
| Weight             | 10KG                                                               |