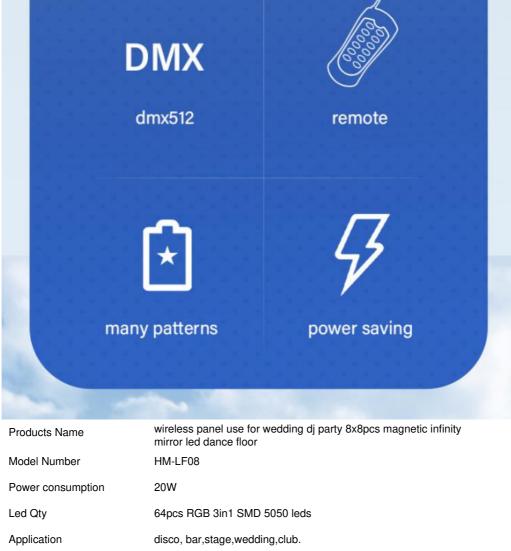

# HOMEI Wireless Video Dance Floor

Control mode:online control,DMX512,Master/slave,SD card,computer can be reprogrammed,remote

# Eight advantages are the reason why you choose us

600kg

IP55

computer

1

 $\bigcirc$ 

magnet

| I ower consumption | 2011                                                               |
|--------------------|--------------------------------------------------------------------|
| Led Qty            | 64pcs RGB 3in1 SMD 5050 leds                                       |
| Application        | disco, bar,stage,wedding,club.                                     |
| Maximum power      | 20W                                                                |
| Brightness         | high brightness                                                    |
| Resolution         | 8*8 pixlel                                                         |
| Panel material     | tempered glass                                                     |
| Base material      | Plastic                                                            |
| Control mode       | DMX512, online control,automatix,SD card,sound active,master-slave |
| Protection lever   | IP55                                                               |
| Viewing angle      | 120 degree                                                         |
| Size               | 60*60*6cm                                                          |
| Weight             | 10KG                                                               |