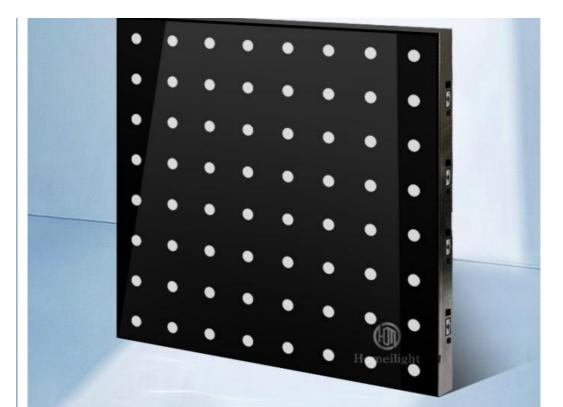

# Eight advantages are the reason why you choose us

600kg

IP55

computer

1

 $\bigcirc$ 

magnet

| I ower consumption | 2011                                                               |
|--------------------|--------------------------------------------------------------------|
| Led Qty            | 64pcs RGB 3in1 SMD 5050 leds                                       |
| Application        | disco, bar,stage,wedding,club.                                     |
| Maximum power      | 20W                                                                |
| Brightness         | high brightness                                                    |
| Resolution         | 8*8 pixlel                                                         |
| Panel material     | tempered glass                                                     |
| Base material      | Plastic                                                            |
| Control mode       | DMX512, online control,automatix,SD card,sound active,master-slave |
| Protection lever   | IP55                                                               |
| Viewing angle      | 120 degree                                                         |
| Size               | 60*60*6cm                                                          |
| Weight             | 10KG                                                               |