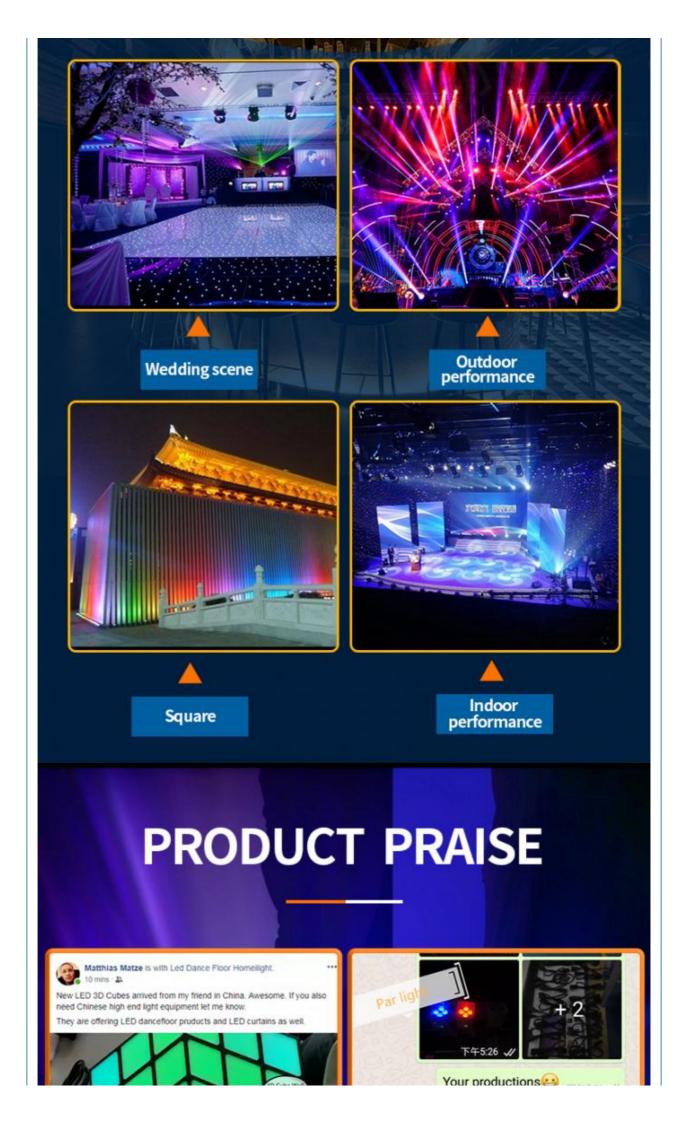

# Eight advantages are the reason why you choose us

600kg

IP55

computer

1

 $\bigcirc$ 

magnet

| I ower consumption | 2011                                                               |
|--------------------|--------------------------------------------------------------------|
| Led Qty            | 64pcs RGB 3in1 SMD 5050 leds                                       |
| Application        | disco, bar,stage,wedding,club.                                     |
| Maximum power      | 20W                                                                |
| Brightness         | high brightness                                                    |
| Resolution         | 8*8 pixlel                                                         |
| Panel material     | tempered glass                                                     |
| Base material      | Plastic                                                            |
| Control mode       | DMX512, online control,automatix,SD card,sound active,master-slave |
| Protection lever   | IP55                                                               |
| Viewing angle      | 120 degree                                                         |
| Size               | 60*60*6cm                                                          |
| Weight             | 10KG                                                               |