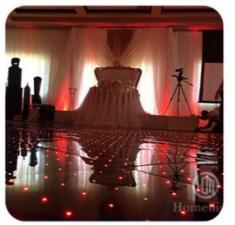

## More Images

Our Product Introduction

# Products Description

wireless panel use for wedding dj party 8x8pcs magnetic infinity mirror led dance floor