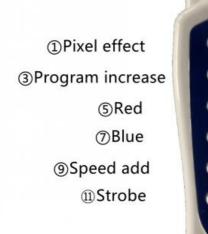

# **Customer Feedback**

Controller with remote

Our controller function is:DMX512,SD card,All on,Automatic, Sound Control,PC Control,Remote Control,Can be Reprogrammed.

②starlit effect
④Program Reduce
⑥Green
⑧Auto mode
⑩Speed reduce
⑪End