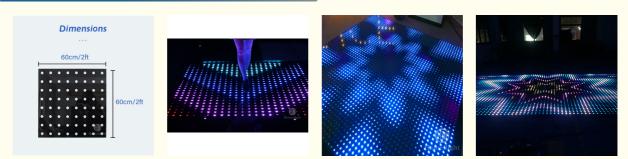

#### **Dimensions** 60cm/2ft 0 0 . • • • • 0 • . • • • ۰ • • ٠ ۰ ٠ ٠ ٠ . • ٠ ٠ • ۰ • • • • 60cm/2ft • • • ۰ • • • ٠ • • • 0 • • • • 0 0 0 • He