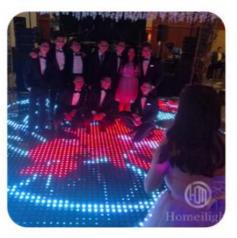

## More Images

Our Product Introduction

# Products Description

wireless panel use for wedding dj party 8x8pcs magnetic infinity mirror led dance floor

# Eight advantages are the reason why you choose us

600kg

IP55

computer

1

 $\bigcirc$ 

magnet

| I ower consumption | 2011                                                               |
|--------------------|--------------------------------------------------------------------|
| Led Qty            | 64pcs RGB 3in1 SMD 5050 leds                                       |
| Application        | disco, bar,stage,wedding,club.                                     |
| Maximum power      | 20W                                                                |
| Brightness         | high brightness                                                    |
| Resolution         | 8*8 pixlel                                                         |
| Panel material     | tempered glass                                                     |
| Base material      | Plastic                                                            |
| Control mode       | DMX512, online control,automatix,SD card,sound active,master-slave |
| Protection lever   | IP55                                                               |
| Viewing angle      | 120 degree                                                         |
| Size               | 60*60*6cm                                                          |
| Weight             | 10KG                                                               |