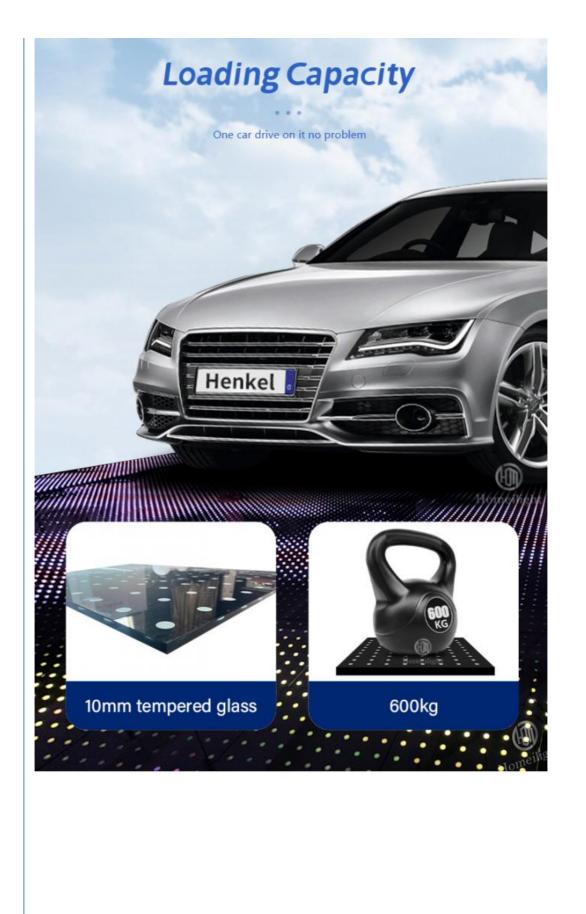

# Eight advantages are the reason why you choose us

600kg

IP55

computer

1

 $\bigcirc$ 

magnet

| I ower consumption | 2011                                                               |
|--------------------|--------------------------------------------------------------------|
| Led Qty            | 64pcs RGB 3in1 SMD 5050 leds                                       |
| Application        | disco, bar,stage,wedding,club.                                     |
| Maximum power      | 20W                                                                |
| Brightness         | high brightness                                                    |
| Resolution         | 8*8 pixlel                                                         |
| Panel material     | tempered glass                                                     |
| Base material      | Plastic                                                            |
| Control mode       | DMX512, online control,automatix,SD card,sound active,master-slave |
| Protection lever   | IP55                                                               |
| Viewing angle      | 120 degree                                                         |
| Size               | 60*60*6cm                                                          |
| Weight             | 10KG                                                               |