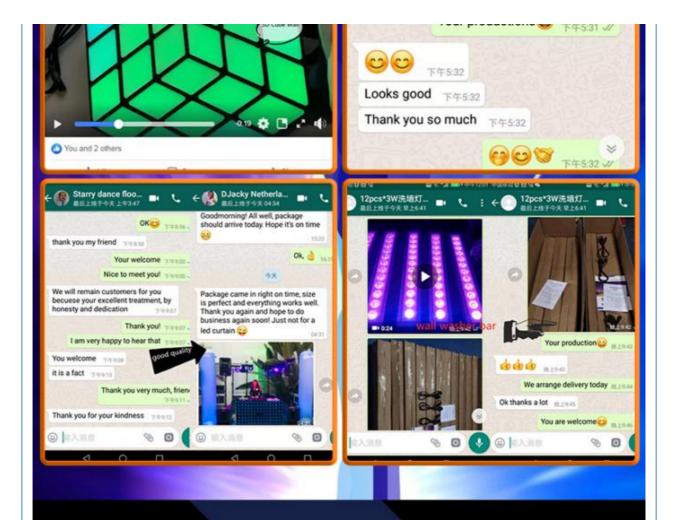

# **Customer Feedback**

Controller with remote

Our controller function is:DMX512,SD card,All on,Automatic, Sound Control,PC Control,Remote Control,Can be Reprogrammed.

②starlit effect
④Program Reduce
⑥Green
⑧Auto mode
⑩Speed reduce
⑪End

Contact Us

Leave us an inquiry if you feel interested, we can share you more detail information. Or contact us by whatsapp/wechat directly. Homei sales 24hours online service.