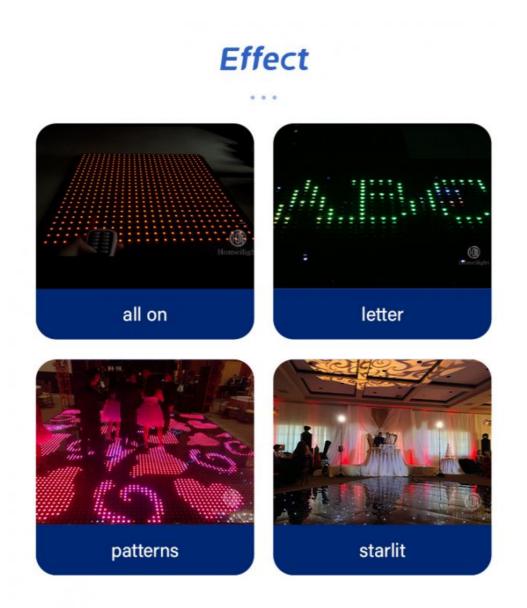

# **Customer Feedback**

Controller with remote

Our controller function is:DMX512,SD card,All on,Automatic, Sound Control,PC Control,Remote Control,Can be Reprogrammed.

②starlit effect
④Program Reduce
⑥Green
⑧Auto mode
⑩Speed reduce
⑪End