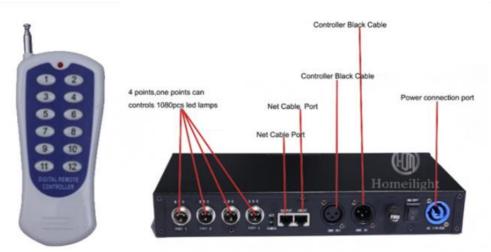

# **Customer Feedback**

Controller with remote

Our controller function is:DMX512,SD card,All on,Automatic, Sound Control,PC Control,Remote Control,Can be Reprogrammed.

②starlit effect
④Program Reduce
⑥Green
⑧Auto mode
⑩Speed reduce
⑪End