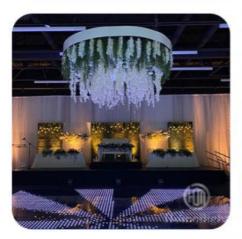

## More Images

Our Product Introduction

# Products Description

wireless panel use for wedding dj party 8x8pcs magnetic infinity mirror led dance floor