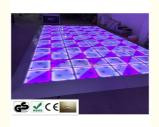

#### More Images

**Recommend Products** 

**Products Description** 

DMX512 Sound Active Portable RGB 1\*1M Acrylic LED Light Dance Floor Tile For Disco Club Stage Show Wedding DJ Bar

Products Name DMX512 Sound Active Portable RGB 1\*1M Acrylic LED Light

Dance Floor Tile For Disco Club Stage Show Wedding DJ Bar

Model Number HM-LF04

Power consumption 120W

Led Qty 432pcs led (144R,144B,144G)

Application disco, bar, stage, wedding, club.

Maximum power 120W

Brightness high brightness

Protection lever IP55

Panel material tempered glass

Base material high strength thick iron plate

Control mode DMX512, sound active, master-slave, automatic

Channel 24CH

Viewing angle 120 degree

Size 100\*100\*10cm