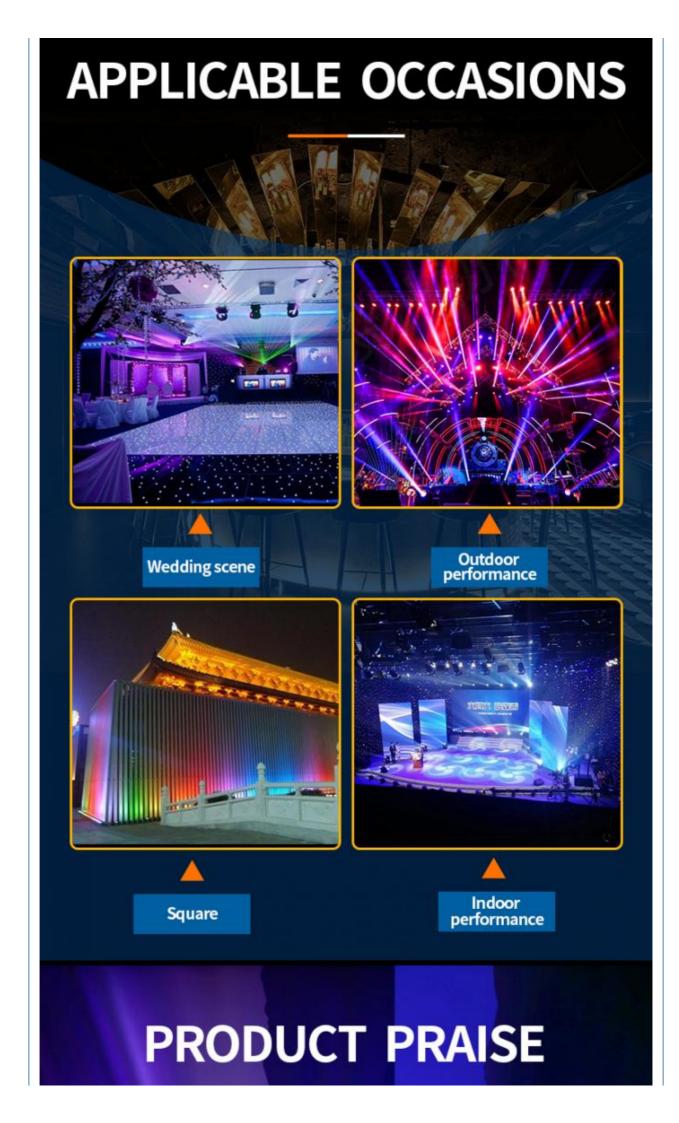

#### More Images

**Recommend Products** 

**Products Description** 

DMX512 Sound Active Portable RGB 1\*1M Acrylic LED Light Dance Floor Tile For Disco Club Stage Show Wedding DJ Bar

Products Name DMX512 Sound Active Portable RGB 1\*1M Acrylic LED Light

Dance Floor Tile For Disco Club Stage Show Wedding DJ Bar

Model Number HM-LF04

Power consumption 120W

Led Qty 432pcs led (144R,144B,144G)

Application disco, bar, stage, wedding, club.

Maximum power 120W

Brightness high brightness