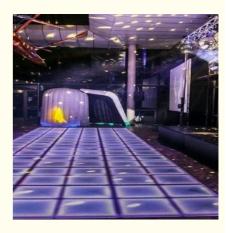

#### More Images

**Recommend Products** 

**Products Description** 

DMX512 Sound Active Portable RGB 1\*1M Acrylic LED Light Dance Floor Tile For Disco Club Stage Show Wedding DJ Bar

Products Name DMX512 Sound Active Portable RGB 1\*1M Acrylic LED Light

Dance Floor Tile For Disco Club Stage Show Wedding DJ Bar

Model Number HM-LF04

Power consumption 120W

Led Qty 432pcs led (144R,144B,144G)

Application disco, bar, stage, wedding, club.

Maximum power 120W

Brightness high brightness

Protection lever IP55

Panel material tempered glass

Base material high strength thick iron plate

Control mode DMX512, sound active, master-slave, automatic

Channel 24CH

Viewing angle 120 degree

Size 100\*100\*10cm