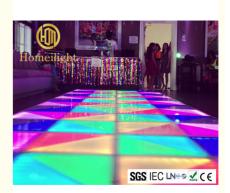

#### More Images

**Recommend Products** 

**Products Description** 

DMX512 Sound Active Portable RGB 1\*1M Acrylic LED Light Dance Floor Tile For Disco Club Stage Show Wedding DJ Bar

Products Name DMX512 Sound Active Portable RGB 1\*1M Acrylic LED Light

Dance Floor Tile For Disco Club Stage Show Wedding DJ Bar

Model Number HM-LF04

Power consumption 120W

Led Qty 432pcs led (144R,144B,144G)

Application disco, bar, stage, wedding, club.

Maximum power 120W

Brightness high brightness

Protection lever IP55

Panel material tempered glass

Base material high strength thick iron plate

Control mode DMX512, sound active, master-slave, automatic

Channel 24CH

Viewing angle 120 degree

Size 100\*100\*10cm