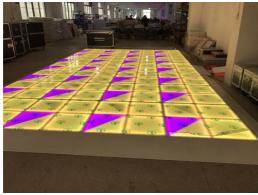

#### More Images

**Recommend Products** 

**Products Description** 

DMX512 Sound Active Portable RGB 1\*1M Acrylic LED Light Dance Floor Tile For Disco Club Stage Show Wedding DJ Bar

Products Name DMX512 Sound Active Portable RGB 1\*1M Acrylic LED Light

Dance Floor Tile For Disco Club Stage Show Wedding DJ Bar

Model Number HM-LF04

Power consumption 120W

Led Qty 432pcs led (144R,144B,144G)

Application disco, bar, stage, wedding, club.

Maximum power 120W

Brightness high brightness

Protection lever IP55

Panel material tempered glass

Base material high strength thick iron plate

Control mode DMX512, sound active, master-slave, automatic

Channel 24CH

Viewing angle 120 degree

Size 100\*100\*10cm