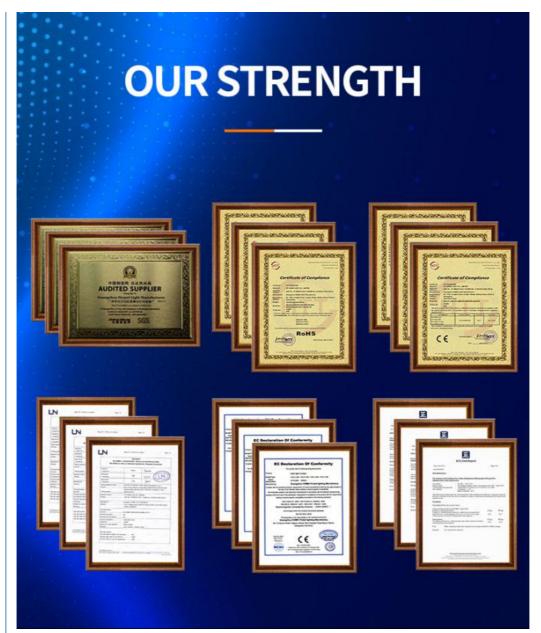

Finishde peodict

Certifications

3. **Q: What's your certificates?** A: EMC,SGS,ROHS, and CE certificates passed.