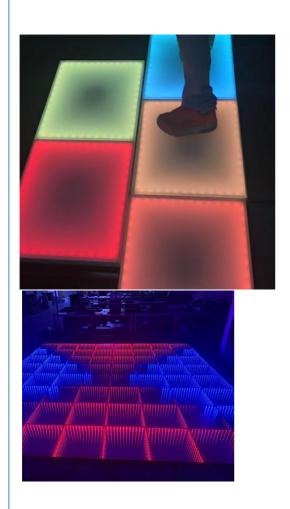

#### More Images

**Recommend Products** 

**Products Description** 

DMX512 Sound Active Portable RGB 1\*1M Acrylic LED Light Dance Floor Tile For Disco Club Stage Show Wedding DJ Bar

Products Name DMX512 Sound Active Portable RGB 1\*1M Acrylic LED Light

Dance Floor Tile For Disco Club Stage Show Wedding DJ Bar

Model Number HM-LF04

Power consumption 120W

Led Qty 432pcs led (144R,144B,144G)

Application disco, bar, stage, wedding, club.

Maximum power 120W

Brightness high brightness

Protection lever IP55

Panel material tempered glass

Base material high strength thick iron plate

Control mode DMX512, sound active, master-slave, automatic

Channel 24CH

Viewing angle 120 degree

Size 100\*100\*10cm