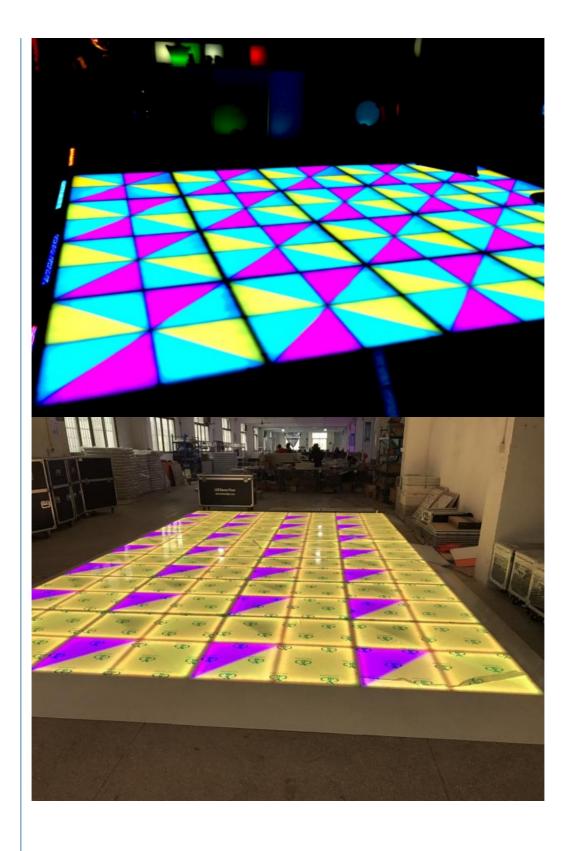

#### More Images

**Recommend Products** 

**Products Description** 

DMX512 Sound Active Portable RGB 1\*1M Acrylic LED Light Dance Floor Tile For Disco Club Stage Show Wedding DJ Bar

Products Name DMX512 Sound Active Portable RGB 1\*1M Acrylic LED Light

Dance Floor Tile For Disco Club Stage Show Wedding DJ Bar

Model Number HM-LF04

Power consumption 120W

Led Qty 432pcs led (144R,144B,144G)

Application disco, bar, stage, wedding, club.

Maximum power 120W

Brightness high brightness

Protection lever IP55

Panel material tempered glass

Base material high strength thick iron plate

Control mode DMX512, sound active, master-slave, automatic

Channel 24CH

Viewing angle 120 degree

Size 100\*100\*10cm