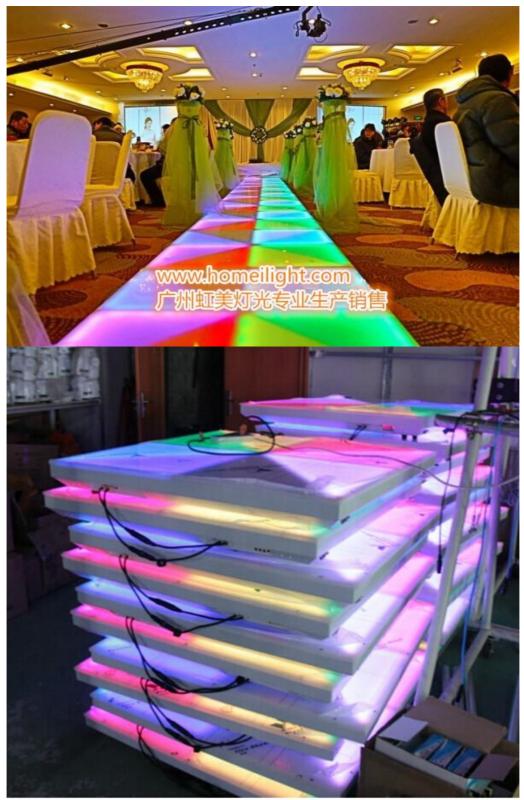

#### More Images

**Recommend Products** 

**Products Description** 

DMX512 Sound Active Portable RGB 1\*1M Acrylic LED Light Dance Floor Tile For Disco Club Stage Show Wedding DJ Bar

Products Name DMX512 Sound Active Portable RGB 1\*1M Acrylic LED Light

Dance Floor Tile For Disco Club Stage Show Wedding DJ Bar

Model Number HM-LF04

Power consumption 120W

Led Qty 432pcs led (144R,144B,144G)

Application disco, bar, stage, wedding, club.

Maximum power 120W

Brightness high brightness

Protection lever IP55

Panel material tempered glass

Base material high strength thick iron plate

Control mode DMX512, sound active, master-slave, automatic

Channel 24CH

Viewing angle 120 degree

Size 100\*100\*10cm