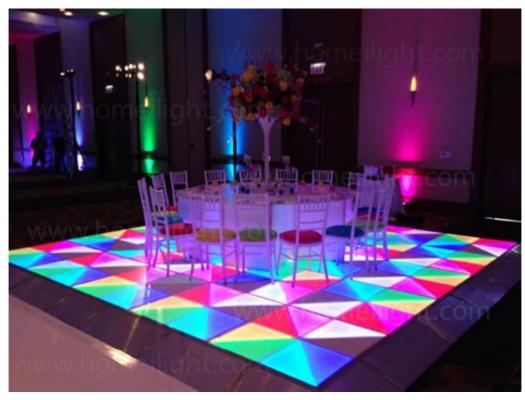

#### More Images

**Recommend Products** 

**Products Description** 

DMX512 Sound Active Portable RGB 1\*1M Acrylic LED Light Dance Floor Tile For Disco Club Stage Show Wedding DJ Bar

Products Name DMX512 Sound Active Portable RGB 1\*1M Acrylic LED Light

Dance Floor Tile For Disco Club Stage Show Wedding DJ Bar

Model Number HM-LF04

Power consumption 120W

Led Qty 432pcs led (144R,144B,144G)

Application disco, bar, stage, wedding, club.

Maximum power 120W

Brightness high brightness

Protection lever IP55

Panel material tempered glass

Base material high strength thick iron plate

Control mode DMX512, sound active, master-slave, automatic

Channel 24CH

Viewing angle 120 degree

Size 100\*100\*10cm