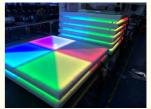

#### More Images

**Recommend Products** 

**Products Description** 

DMX512 Sound Active Portable RGB 1\*1M Acrylic LED Light Dance Floor Tile For Disco Club Stage Show Wedding DJ Bar

Products Name DMX512 Sound Active Portable RGB 1\*1M Acrylic LED Light

Dance Floor Tile For Disco Club Stage Show Wedding DJ Bar

Model Number HM-LF04

Power consumption 120W

Led Qty 432pcs led (144R,144B,144G)

Application disco, bar, stage, wedding, club.

Maximum power 120W

Brightness high brightness

Protection lever IP55

Panel material tempered glass

Base material high strength thick iron plate

Control mode DMX512, sound active, master-slave, automatic

Channel 24CH

Viewing angle 120 degree

Size 100\*100\*10cm