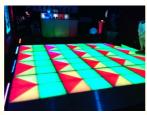

#### More Images

**Recommend Products** 

**Products Description** 

DMX512 Sound Active Portable RGB 1\*1M Acrylic LED Light Dance Floor Tile For Disco Club Stage Show Wedding DJ Bar

Products Name DMX512 Sound Active Portable RGB 1\*1M Acrylic LED Light

Dance Floor Tile For Disco Club Stage Show Wedding DJ Bar

Model Number HM-LF04

Power consumption 120W

Led Qty 432pcs led (144R,144B,144G)

Application disco, bar, stage, wedding, club.

Maximum power 120W

Brightness high brightness

Protection lever IP55

Panel material tempered glass

Base material high strength thick iron plate

Control mode DMX512, sound active, master-slave, automatic

Channel 24CH

Viewing angle 120 degree

Size 100\*100\*10cm