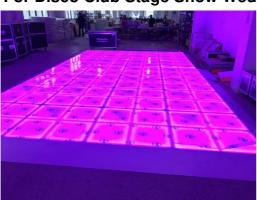

#### More Images

**Recommend Products** 

**Products Description** 

DMX512 Sound Active Portable RGB 1\*1M Acrylic LED Light Dance Floor Tile For Disco Club Stage Show Wedding DJ Bar

Products Name DMX512 Sound Active Portable RGB 1\*1M Acrylic LED Light

Dance Floor Tile For Disco Club Stage Show Wedding DJ Bar

Model Number HM-LF04

Power consumption 120W

Led Qty 432pcs led (144R,144B,144G)

Application disco, bar, stage, wedding, club.

Maximum power 120W

Brightness high brightness

Protection lever IP55

Panel material tempered glass

Base material high strength thick iron plate

Control mode DMX512, sound active, master-slave, automatic

Channel 24CH

Viewing angle 120 degree

Size 100\*100\*10cm