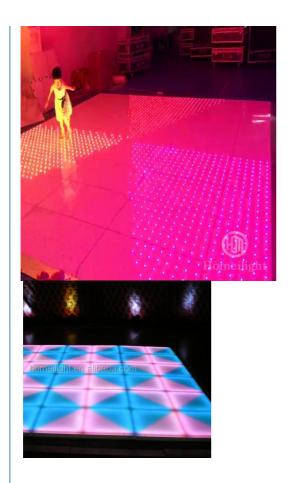

#### More Images

**Recommend Products** 

**Products Description** 

DMX512 Sound Active Portable RGB 1\*1M Acrylic LED Light Dance Floor Tile For Disco Club Stage Show Wedding DJ Bar

Products Name DMX512 Sound Active Portable RGB 1\*1M Acrylic LED Light

Dance Floor Tile For Disco Club Stage Show Wedding DJ Bar

Model Number HM-LF04

Power consumption 120W

Led Qty 432pcs led (144R,144B,144G)

Application disco, bar, stage, wedding, club.

Maximum power 120W

Brightness high brightness

Protection lever IP55

Panel material tempered glass

Base material high strength thick iron plate

Control mode DMX512, sound active, master-slave, automatic

Channel 24CH

Viewing angle 120 degree

Size 100\*100\*10cm