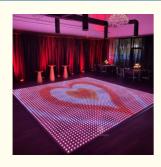

# Easy Install DJ LED Dancefloor 60\*60cm Waterproof Panel Stage Video LED Dance Floor Lights For Wedding Party Club Church

Our video dance floor can show different video,flash,starlit twinkling,patterns and color changed,It can also be programmed all kind of **number,flash,video,patterns** you like by our software with your computer.

#### Hello Thanks for your interested in our video Dance Floor

Let me introduce its advantage for you:

- 1.It's Funny and colorful.It can show video, star twinkle, color change and so on...Dimmer and strobe can be adjustable!
- 3.Controller: It has **50** kinds different effects put over **120 programs**, Automatic, All on, Strobe, DMX512, off-line, Sound Active, Master-slave...etc 4. **Waterproof**: If you're dancing on the floor with your friend, don't worry about the wine and juices affecting them. Outdoor party is no problem!
- 5.Smash-resistant & Compressive:support more than 600 KGS, High Quality. It guarantees that the floor will not break when your friends are dancing, even if a heavy object hits it, it will still be intact!