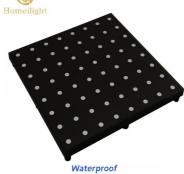

#### Hello Thanks for your interested in our video Dance Floor

Let me introduce its advantage for you:

- 1.It's Funny and colorful.It can show video, star twinkle, color change and so on...Dimmer and strobe can be adjustable!
- 3.Controller: It has **50** kinds different effects put over **120 programs**, Automatic, All on, Strobe, DMX512, off-line, Sound Active, Master-slave...etc 4. **Waterproof**: If you're dancing on the floor with your friend, don't worry about the wine and juices affecting them. Outdoor party is no problem!
- 5.Smash-resistant & Compressive:support more than 600 KGS, High Quality. It guarantees that the floor will not break when your friends are dancing, even if a heavy object hits it, it will still be intact!