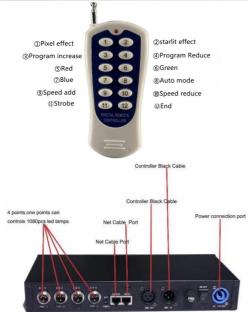

#### Hello Thanks for your interested in our video Dance Floor

Let me introduce its advantage for you:

- 1.It's Funny and colorful.It can show video, star twinkle, color change and so on...Dimmer and strobe can be adjustable!
- 3.Controller: It has **50** kinds different effects put over **120 programs**, Automatic, All on, Strobe, DMX512, off-line, Sound Active, Master-slave...etc 4. **Waterproof**: If you're dancing on the floor with your friend, don't worry about the wine and juices affecting them. Outdoor party is no problem!
- 5.Smash-resistant & Compressive:support more than 600 KGS, High Quality. It guarantees that the floor will not break when your friends are dancing, even if a heavy object hits it, it will still be intact!