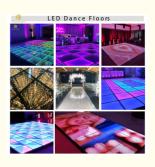

## More Images

# Easy Install DJ LED Dancefloor 60\*60cm Waterproof Panel Stage Video LED Dance Floor Lights For Wedding Party Club Church

Our video dance floor can show different video,flash,starlit twinkling,patterns and color changed,It can also be programmed all kind of **number,flash,video,patterns** you like by our software with your computer.

#### Hello Thanks for your interested in our video Dance Floor

Let me introduce its advantage for you:

- 1.It's Funny and colorful.It can show video, star twinkle, color change and so on...Dimmer and strobe can be adjustable!
- 3.Controller: It has **50** kinds different effects put over **120 programs**, Automatic, All on, Strobe, DMX512, off-line, Sound Active, Master-slave...etc 4. **Waterproof**: If you're dancing on the floor with your friend, don't worry about the wine and juices affecting them. Outdoor party is no problem!
- 5.Smash-resistant & Compressive:support more than 600 KGS, High Quality. It guarantees that the floor will not break when your friends are dancing, even if a heavy object hits it, it will still be intact!