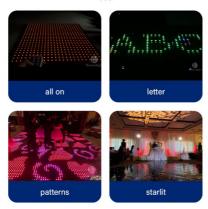

# Easy Install DJ LED Dancefloor 60\*60cm Waterproof Panel Stage Video LED Dance Floor Lights For Wedding Party Club Church

Our video dance floor can show different video,flash,starlit twinkling,patterns and color changed,It can also be programmed all kind of **number,flash,video,patterns** you like by our software with your computer.

#### Hello Thanks for your interested in our video Dance Floor

Let me introduce its advantage for you:

- 1.It's Funny and colorful.It can show video, star twinkle, color change and so on...Dimmer and strobe can be adjustable!
- 3.Controller: It has **50** kinds different effects put over **120 programs**, Automatic, All on, Strobe, DMX512, off-line, Sound Active, Master-slave...etc 4. **Waterproof**: If you're dancing on the floor with your friend, don't worry about the wine and juices affecting them. Outdoor party is no problem!
- 5.Smash-resistant & Compressive:support more than 600 KGS, High Quality. It guarantees that the floor will not break when your friends are dancing, even if a heavy object hits it, it will still be intact!