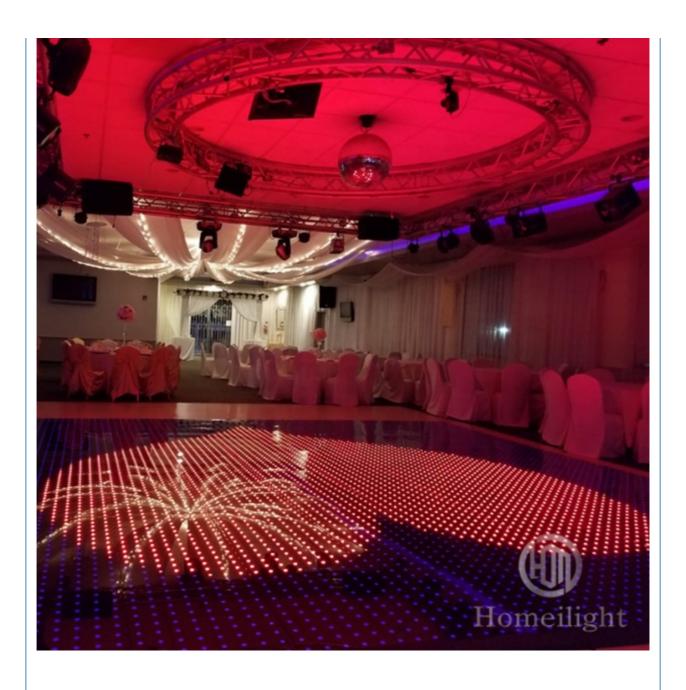

# Easy Install DJ LED Dancefloor 60\*60cm Waterproof Panel Stage Video LED Dance Floor Lights For Wedding Party Club Church

Our video dance floor can show different video,flash,starlit twinkling,patterns and color changed,It can also be programmed all kind of **number,flash,video,patterns** you like by our software with your computer.

#### Hello Thanks for your interested in our video Dance Floor

Let me introduce its advantage for you:

- 1.It's Funny and colorful.It can show video, star twinkle, color change and so on...Dimmer and strobe can be adjustable!
- 3.Controller: It has **50** kinds different effects put over **120 programs**, Automatic, All on, Strobe, DMX512, off-line, Sound Active, Master-slave...etc 4. **Waterproof**: If you're dancing on the floor with your friend, don't worry about the wine and juices affecting them. Outdoor party is no problem!
- 5.Smash-resistant & Compressive:support more than 600 KGS, High Quality. It guarantees that the floor will not break when your friends are dancing, even if a heavy object hits it, it will still be intact!