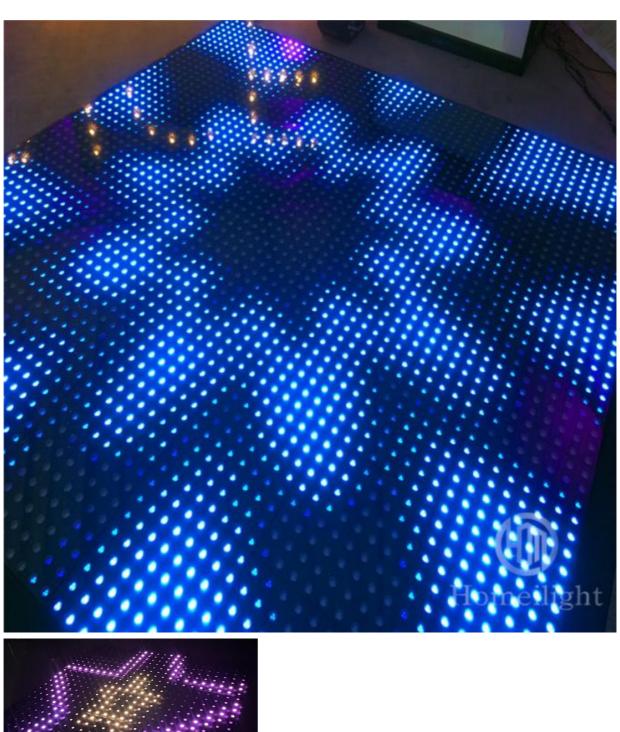

# Easy Install DJ LED Dancefloor 60\*60cm Waterproof Panel Stage Video LED Dance Floor Lights For Wedding Party Club Church

Our video dance floor can show different video,flash,starlit twinkling,patterns and color changed,It can also be programmed all kind of **number,flash,video,patterns** you like by our software with your computer.

#### Hello Thanks for your interested in our video Dance Floor

Let me introduce its advantage for you:

- 1.It's Funny and colorful.It can show video, star twinkle, color change and so on...Dimmer and strobe can be adjustable!
- 3.Controller: It has **50** kinds different effects put over **120 programs**, Automatic, All on, Strobe, DMX512, off-line, Sound Active, Master-slave...etc 4. **Waterproof**: If you're dancing on the floor with your friend, don't worry about the wine and juices affecting them. Outdoor party is no problem!
- 5.Smash-resistant & Compressive:support more than 600 KGS, High Quality. It guarantees that the floor will not break when your friends are dancing, even if a heavy object hits it, it will still be intact!