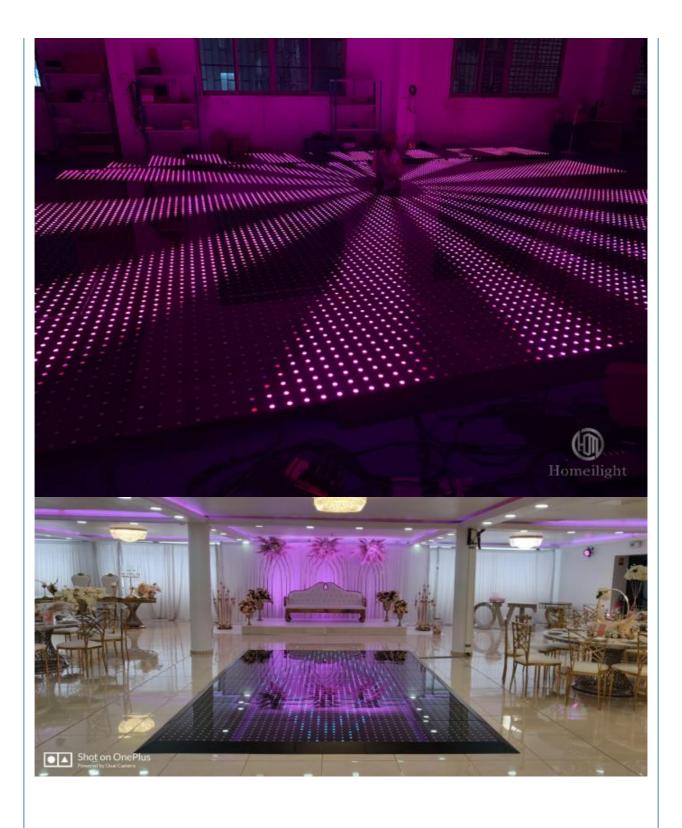

# Easy Install DJ LED Dancefloor 60\*60cm Waterproof Panel Stage Video LED Dance Floor Lights For Wedding Party Club Church

Our video dance floor can show different video,flash,starlit twinkling,patterns and color changed,It can also be programmed all kind of **number,flash,video,patterns** you like by our software with your computer.

#### Hello Thanks for your interested in our video Dance Floor

Let me introduce its advantage for you:

- 1.It's Funny and colorful.It can show video, star twinkle, color change and so on...Dimmer and strobe can be adjustable!
- 3.Controller: It has **50** kinds different effects put over **120 programs**, Automatic, All on, Strobe, DMX512, off-line, Sound Active, Master-slave...etc 4. **Waterproof**: If you're dancing on the floor with your friend, don't worry about the wine and juices affecting them. Outdoor party is no problem!
- 5.Smash-resistant & Compressive:support more than 600 KGS, High Quality. It guarantees that the floor will not break when your friends are dancing, even if a heavy object hits it, it will still be intact!