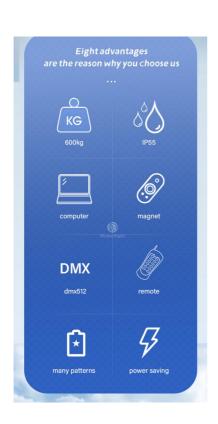

#### Hello Thanks for your interested in our video Dance Floor

Let me introduce its advantage for you:

- 1.It's Funny and colorful.It can show video, star twinkle, color change and so on...Dimmer and strobe can be adjustable!
- 3.Controller: It has **50** kinds different effects put over **120 programs**, Automatic, All on, Strobe, DMX512, off-line, Sound Active, Master-slave...etc 4. **Waterproof**: If you're dancing on the floor with your friend, don't worry about the wine and juices affecting them. Outdoor party is no problem!
- 5.Smash-resistant & Compressive:support more than 600 KGS, High Quality. It guarantees that the floor will not break when your friends are dancing, even if a heavy object hits it, it will still be intact!

  6.warranty:12 Months, we are equipped with professional engineers and comfortable after-sales service for you~