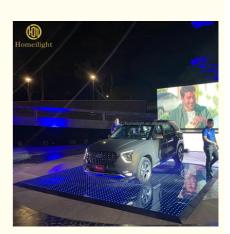

# Easy Install DJ LED Dancefloor 60\*60cm Waterproof Panel Stage Video LED Dance Floor Lights For Wedding Party Club Church

Our video dance floor can show different video,flash,starlit twinkling,patterns and color changed,It can also be programmed all kind of **number,flash,video,patterns** you like by our software with your computer.

#### Hello Thanks for your interested in our video Dance Floor

Let me introduce its advantage for you:

- 1.It's Funny and colorful.It can show video, star twinkle, color change and so on...Dimmer and strobe can be adjustable!
- 3.Controller: It has **50** kinds different effects put over **120 programs**, Automatic, All on, Strobe, DMX512, off-line, Sound Active, Master-slave...etc 4. **Waterproof**: If you're dancing on the floor with your friend, don't worry about the wine and juices affecting them. Outdoor party is no problem!
- 5.Smash-resistant & Compressive:support more than 600 KGS, High Quality. It guarantees that the floor will not break when your friends are dancing, even if a heavy object hits it, it will still be intact!