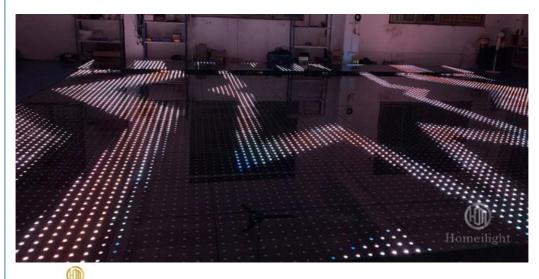

# Easy Install DJ LED Dancefloor 60\*60cm Waterproof Panel Stage Video LED Dance Floor Lights For Wedding Party Club Church

Our video dance floor can show different video,flash,starlit twinkling,patterns and color changed,It can also be programmed all kind of **number,flash,video,patterns** you like by our software with your computer.

#### Hello Thanks for your interested in our video Dance Floor

Let me introduce its advantage for you:

- 1.It's Funny and colorful.It can show video, star twinkle, color change and so on...Dimmer and strobe can be adjustable!
- 3.Controller: It has **50** kinds different effects put over **120 programs**, Automatic, All on, Strobe, DMX512, off-line, Sound Active, Master-slave...etc 4. **Waterproof**: If you're dancing on the floor with your friend, don't worry about the wine and juices affecting them. Outdoor party is no problem!
- 5.Smash-resistant & Compressive:support more than 600 KGS, High Quality. It guarantees that the floor will not break when your friends are dancing, even if a heavy object hits it, it will still be intact!