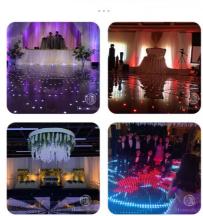

# Easy Install DJ LED Dancefloor 60\*60cm Waterproof Panel Stage Video LED Dance Floor Lights For Wedding Party Club Church

Our video dance floor can show different video,flash,starlit twinkling,patterns and color changed,It can also be programmed all kind of **number,flash,video,patterns** you like by our software with your computer.

#### Hello Thanks for your interested in our video Dance Floor

Let me introduce its advantage for you:

- 1.It's Funny and colorful.It can show video, star twinkle, color change and so on...Dimmer and strobe can be adjustable!
- 3.Controller: It has **50** kinds different effects put over **120 programs**, Automatic, All on, Strobe, DMX512, off-line, Sound Active, Master-slave...etc 4. **Waterproof**: If you're dancing on the floor with your friend, don't worry about the wine and juices affecting them. Outdoor party is no problem!
- 5.Smash-resistant & Compressive:support more than 600 KGS, High Quality. It guarantees that the floor will not break when your friends are dancing, even if a heavy object hits it, it will still be intact!