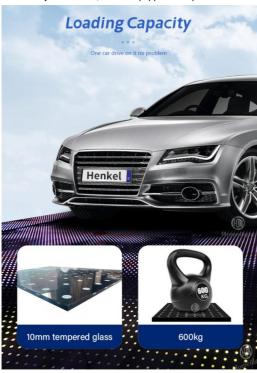

#### Hello Thanks for your interested in our video Dance Floor

Let me introduce its advantage for you:

- 1.It's Funny and colorful.It can show video, star twinkle, color change and so on...Dimmer and strobe can be adjustable!
- 3.Controller: It has **50** kinds different effects put over **120 programs**, Automatic, All on, Strobe, DMX512, off-line, Sound Active, Master-slave...etc 4. **Waterproof**: If you're dancing on the floor with your friend, don't worry about the wine and juices affecting them. Outdoor party is no problem!
- 5.Smash-resistant & Compressive:support more than 600 KGS, High Quality. It guarantees that the floor will not break when your friends are dancing, even if a heavy object hits it, it will still be intact!