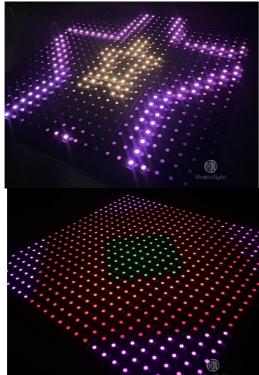

# Easy Install DJ LED Dancefloor 60\*60cm Waterproof Panel Stage Video LED Dance Floor Lights For Wedding Party Club Church

Our video dance floor can show different video,flash,starlit twinkling,patterns and color changed,It can also be programmed all kind of **number,flash,video,patterns** you like by our software with your computer.

#### Hello Thanks for your interested in our video Dance Floor

Let me introduce its advantage for you:

- 1.It's Funny and colorful.It can show video, star twinkle, color change and so on...Dimmer and strobe can be adjustable!
- 3.Controller: It has **50** kinds different effects put over **120 programs**, Automatic, All on, Strobe, DMX512, off-line, Sound Active, Master-slave...etc 4. **Waterproof**: If you're dancing on the floor with your friend, don't worry about the wine and juices affecting them. Outdoor party is no problem!
- 5.Smash-resistant & Compressive:support more than 600 KGS, High Quality. It guarantees that the floor will not break when your friends are dancing, even if a heavy object hits it, it will still be intact!