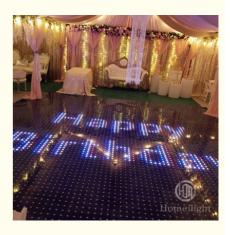

# Easy Install DJ LED Dancefloor 60\*60cm Waterproof Panel Stage Video LED Dance Floor Lights For Wedding Party Club Church

Our video dance floor can show different video,flash,starlit twinkling,patterns and color changed,It can also be programmed all kind of **number,flash,video,patterns** you like by our software with your computer.

#### Hello Thanks for your interested in our video Dance Floor

Let me introduce its advantage for you:

- 1.It's Funny and colorful.It can show video, star twinkle, color change and so on...Dimmer and strobe can be adjustable!
- 3.Controller: It has **50** kinds different effects put over **120 programs**, Automatic, All on, Strobe, DMX512, off-line, Sound Active, Master-slave...etc 4. **Waterproof**: If you're dancing on the floor with your friend, don't worry about the wine and juices affecting them. Outdoor party is no problem!
- 5.Smash-resistant & Compressive:support more than 600 KGS, High Quality. It guarantees that the floor will not break when your friends are dancing, even if a heavy object hits it, it will still be intact!