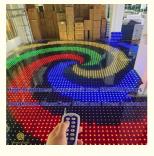

#### Hello Thanks for your interested in our video Dance Floor

Let me introduce its advantage for you:

- 1.It's Funny and colorful.It can show video, star twinkle, color change and so on...Dimmer and strobe can be adjustable!
- 3.Controller: It has **50** kinds different effects put over **120 programs**, Automatic, All on, Strobe, DMX512, off-line, Sound Active, Master-slave...etc 4. **Waterproof**: If you're dancing on the floor with your friend, don't worry about the wine and juices affecting them. Outdoor party is no problem!
- 5.Smash-resistant & Compressive:support more than 600 KGS, High Quality. It guarantees that the floor will not break when your friends are dancing, even if a heavy object hits it, it will still be intact!