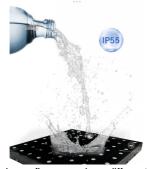

#### Hello Thanks for your interested in our video Dance Floor

Let me introduce its advantage for you:

- 1.It's Funny and colorful.It can show video, star twinkle, color change and so on...Dimmer and strobe can be adjustable!
- 3.Controller: It has **50** kinds different effects put over **120 programs**, Automatic, All on, Strobe, DMX512, off-line, Sound Active, Master-slave...etc 4. **Waterproof**: If you're dancing on the floor with your friend, don't worry about the wine and juices affecting them. Outdoor party is no problem!
- 5.Smash-resistant & Compressive:support more than 600 KGS, High Quality. It guarantees that the floor will not break when your friends are dancing, even if a heavy object hits it, it will still be intact!