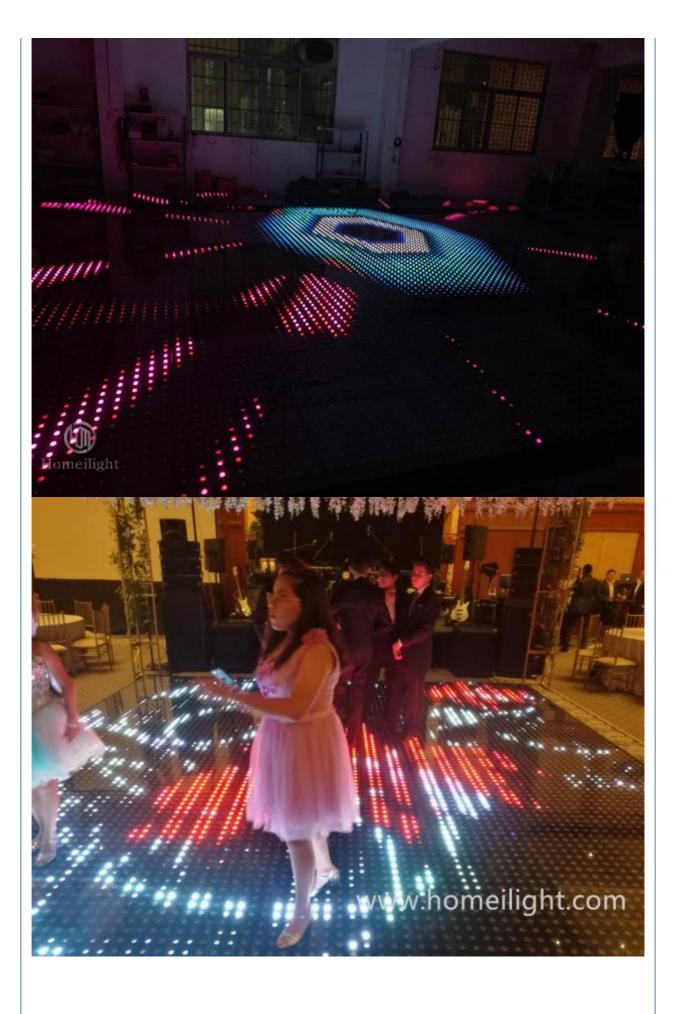

# Easy Install DJ LED Dancefloor 60\*60cm Waterproof Panel Stage Video LED Dance Floor Lights For Wedding Party Club Church

Our video dance floor can show different video,flash,starlit twinkling,patterns and color changed,It can also be programmed all kind of **number,flash,video,patterns** you like by our software with your computer.

#### Hello Thanks for your interested in our video Dance Floor

Let me introduce its advantage for you:

- 1.It's Funny and colorful.It can show video, star twinkle, color change and so on...Dimmer and strobe can be adjustable!
- 3.Controller: It has **50** kinds different effects put over **120 programs**, Automatic, All on, Strobe, DMX512, off-line, Sound Active, Master-slave...etc 4. **Waterproof**: If you're dancing on the floor with your friend, don't worry about the wine and juices affecting them. Outdoor party is no problem!
- 5.Smash-resistant & Compressive:support more than 600 KGS, High Quality. It guarantees that the floor will not break when your friends are dancing, even if a heavy object hits it, it will still be intact!