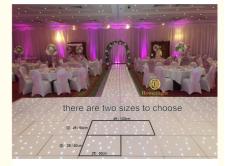

gdong, China Homei

HM-LF01

- CE,CE, ROHS, SGS, TUV Certification:
- Model Number:
- Minimum Order Quantity:
- Packaging Details:
- Delivery Time:
- Payment Terms:
- Supply Ability:
- 10 pieces Carton/Flight case
- 5-8 works day
  - T/T, Western Union,paypal
- 100pieces per day



### **Product Specification**

- Color Temperature(CCT): 3500K (Warm White)
- Lamp Luminous 80 Efficiency(Im/w):
- Color Rendering Index(Ra): 80
- Support Dimmer:
- Lighting Solutions Service: Lighting And Circuitry Design, Project Installation

Yes

5000

**Projection Lights** 

AC90-240V

9

85

- Lifespan (hours):
- 50000 • Working Time (hours):
- Product Weight kg :
- Type:
- Input Voltage(V):
- Lamp Luminous Flux(Im): 1000
- CRI (Ra>):
- Working Temperature(°C): -20 50



Maultine I Hetime (I Levu). -----



### More Images



Our Product Introduction

# Hot sale Party Wedding Tiles Acrylic Remote White 60\*60cm LED Starlit Dance Floor

Products Description







| Guangzhou Hongmei Stage Lighting Co., Ltd                                          |                        |                       |                     |
|------------------------------------------------------------------------------------|------------------------|-----------------------|---------------------|
| 00                                                                                 | 0086 15920458549 🛛 🕤 🕻 | Joanna@homeilight.com | discostagelight.com |
| 2nd Floor, No.1 Industrial Street, Yanger Village, Huadu istrict, Guangzhou, China |                        |                       |                     |