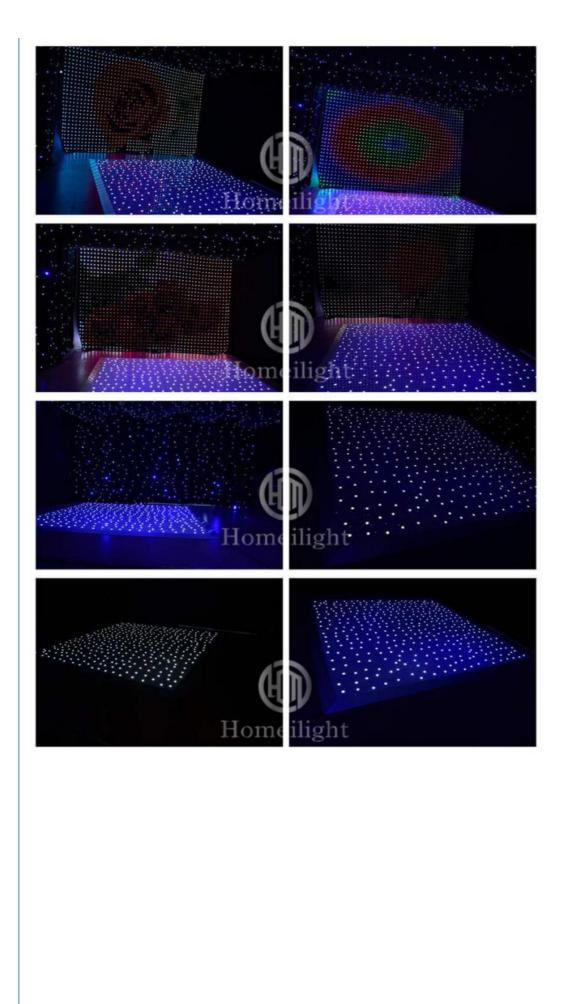

Terms:
- Supply Ability:
- 10 pieces Carton/Flight case
- 5-8 works day
  - T/T, Western Union,paypal
- 100pieces per day



### **Product Specification**

- Color Temperature(CCT): 3500K (Warm White)
- Lamp Luminous 80 Efficiency(Im/w):
- Color Rendering Index(Ra): 80
- Support Dimmer:
- Lighting Solutions Service: Lighting And Circuitry Design, Project Installation

Yes

5000

**Projection Lights** 

AC90-240V

9

85

- Lifespan (hours):
- 50000 • Working Time (hours):
- Product Weight kg :
- Type:
- Input Voltage(V):
- Lamp Luminous Flux(Im): 1000
- CRI (Ra>):
- Working Temperature(°C): -20 50



Maultine I Hetime (I Levu). -----



### More Images



Our Product Introduction

# Hot sale Party Wedding Tiles Acrylic Remote White 60\*60cm LED Starlit Dance Floor

Products Description







| Guangzhou Hongmei Stage Lighting Co., Ltd                                          |                        |                       |                     |
|------------------------------------------------------------------------------------|------------------------|-----------------------|---------------------|
| 00                                                                                 | 0086 15920458549 🛛 🕤 🕻 | Joanna@homeilight.com | discostagelight.com |
| 2nd Floor, No.1 Industrial Street, Yanger Village, Huadu istrict, Guangzhou, China |                        |                       |                     |