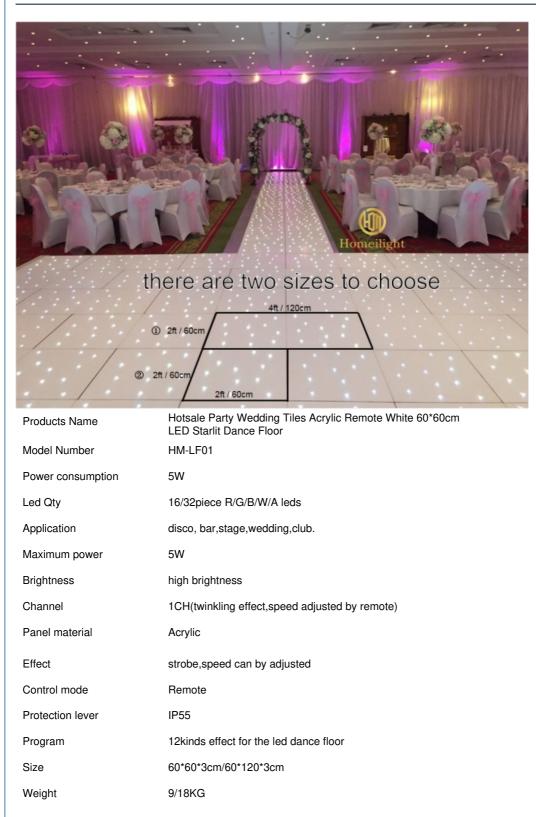

## Hot sale Party Wedding Tiles Acrylic Remote White 60\*60cm LED Starlit Dance **Floor**

# Hot sale Party Wedding Tiles Acrylic Remote White 60\*60cm LED Starlit Dance Floor

Products Description

| Guangzhou Hongmei Stage Lighting Co., Ltd                                          |                        |                       |                     |
|------------------------------------------------------------------------------------|------------------------|-----------------------|---------------------|
| 00                                                                                 | 0086 15920458549 🛛 🕤 🕻 | Joanna@homeilight.com | discostagelight.com |
| 2nd Floor, No.1 Industrial Street, Yanger Village, Huadu istrict, Guangzhou, China |                        |                       |                     |