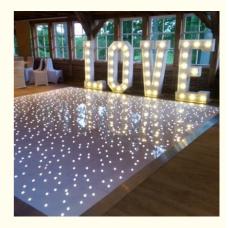

## Hot sale Party Wedding Tiles Acrylic Remote White 60\*60cm LED Starlit Dance **Floor**