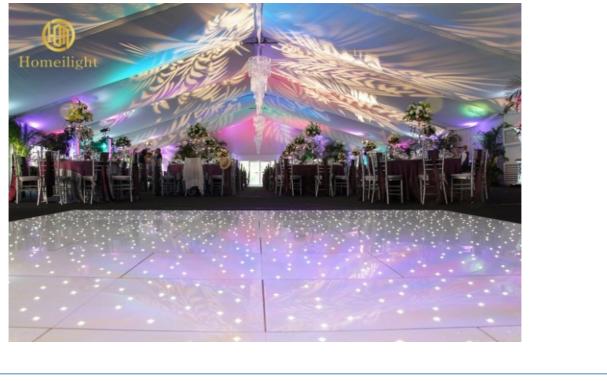

## Hot sale Party Wedding Tiles Acrylic Remote White 60\*60cm LED Starlit Dance **Floor**

# Hot sale Party Wedding Tiles Acrylic Remote White 60\*60cm LED Starlit Dance Floor

Products Description

| Guangzhou Hongmei Stage Lighting Co., Ltd                                          |                        |                       |                     |
|------------------------------------------------------------------------------------|------------------------|-----------------------|---------------------|
| 00                                                                                 | 0086 15920458549 🛛 🕤 🕻 | Joanna@homeilight.com | discostagelight.com |
| 2nd Floor, No.1 Industrial Street, Yanger Village, Huadu istrict, Guangzhou, China |                        |                       |                     |