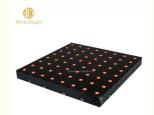

### More Images

**Products Description** 

Homei lighting 3D wireless dancing panel wireless 3D infinity mirror dance floor mat

Model Number HM-LF08

Power consumption 20W

Led Qty 64pcs RGB 3in1 SMD 5050 leds

Application disco, bar,stage,wedding,club.

Maximum power 20W

Brightness high brightness

Resolution 8\*8 pixlel

Panel material tempered glass

Base material Plastic

Control mode DMX512, online control,automatix,SD card,sound

active,master-slave

Protection lever IP55

Viewing angle 120 degree

Size 60\*60\*6cm

Weight 10KG