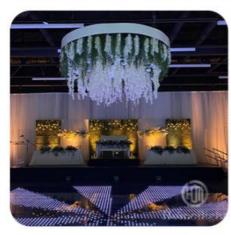

* 

Homei lighting 3D wireless dancing panel wireless 3D infinity mirror dance floor mat





## Eight advantages are the reason why you choose us



600kg



IP55



computer



magnet



Homeilight



Products Name Homei lighting 3D wireless dancing panel wireless 3D infinity

mirror dance floor mat

Model Number HM-LF08

Power consumption 20W

Led Qty 64pcs RGB 3in1 SMD 5050 leds

Application disco, bar,stage,wedding,club.

Maximum power 20W

Brightness high brightness

Resolution 8\*8 pixlel

Panel material tempered glass

Base material Plastic

Control mode DMX512, online control,automatix,SD card,sound

active,master-slave

Protection lever IP55

Viewing angle 120 degree

Size 60\*60\*6cm

Weight 10KG



## **Dimensions**

. . .

60cm/2ft



60cm/2ft



## **Customer Feedback**









## **Effect**



### Controller with remote

Our controller function is:DMX512,SD card,All on,Automatic, Sound Control,PC Control,Remote Control,Can be Reprogrammed.









Customized flightcase, 8in1, 9in1,10in1.



### Contact Us

Leave us an inquiry if you feel interested, we can share you more detail information. Or contact us by whatsapp/wechat directly. Homei sales 24hours online service.



### **Recommend Products**

### Company Profile

Establish in 2008, Guangzhou HOMEI LIGHT is a manufacturer and trader, specialized in research, development and the production of stage light, all of our products comply with international quality standards and are greatly appreciated in a variety of different markets throughout the world.

Our main products: LED dance floor,LED star curtain,