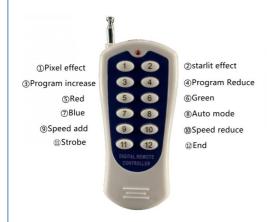

### Controller with remote

Our controller function is:DMX512,SD card,All on,Automatic, Sound Control,PC Control,Remote Control,Can be Reprogrammed.

Customized flightcase, 8in1, 9in1,10in1.