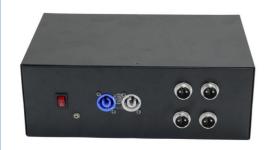

### Controller with remote

Our controller function is:DMX512,SD card,All on,Automatic, Sound Control,PC Control,Remote Control,Can be Reprogrammed.

Customized flightcase, 8in1, 9in1,10in1.