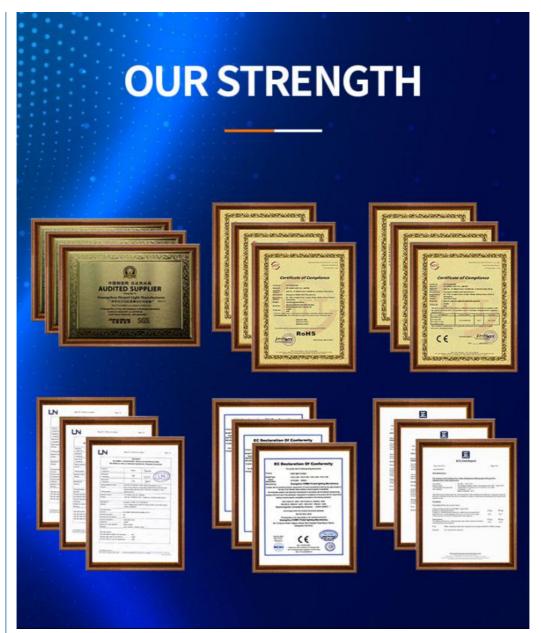

### 3. Q: What's your certificates?

A: EMC,SGS,ROHS, and CE certificates passed.