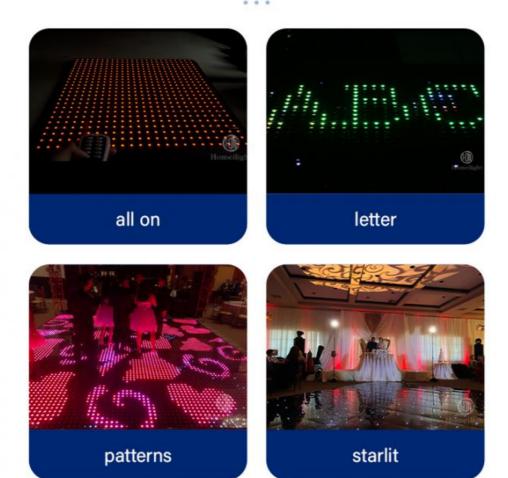

3D wireless dancing panel wireless 3D infinity mirror dance floor mat





## Eight advantages are the reason why you choose us



600kg



IP55



computer



magnet



Homeilight



Products Name Homei lighting 3D wireless dancing panel wireless 3D infinity

mirror dance floor mat

Model Number HM-LF08

Power consumption 20W

Led Qty 64pcs RGB 3in1 SMD 5050 leds

Application disco, bar,stage,wedding,club.

Maximum power 20W

Brightness high brightness

Resolution 8\*8 pixlel

Panel material tempered glass

Base material Plastic

Control mode DMX512, online control,automatix,SD card,sound

active,master-slave

Protection lever IP55

Viewing angle 120 degree

Size 60\*60\*6cm

Weight 10KG



## **Dimensions**

. . .

60cm/2ft



60cm/2ft



## **Customer Feedback**









## **Effect**



### Controller with remote

Our controller function is:DMX512,SD card,All on,Automatic, Sound Control,PC Control,Remote Control,Can be Reprogrammed.









Customized flightcase, 8in1, 9in1,10in1.



### Contact Us

Leave us an inquiry if you feel interested, we can share you more detail information. Or contact us by whatsapp/wechat directly. Homei sales 24hours online service.



### **Recommend Products**

### Company Profile

Establish in 2008, Guangzhou HOMEI LIGHT is a manufacturer and trader, specialized in research, development and the production of stage light, all of our products comply with international quality standards and are greatly appreciated in a variety of different markets throughout the world.

Our main products: LED dance floor,LED star curtain,RGB vision curtain,