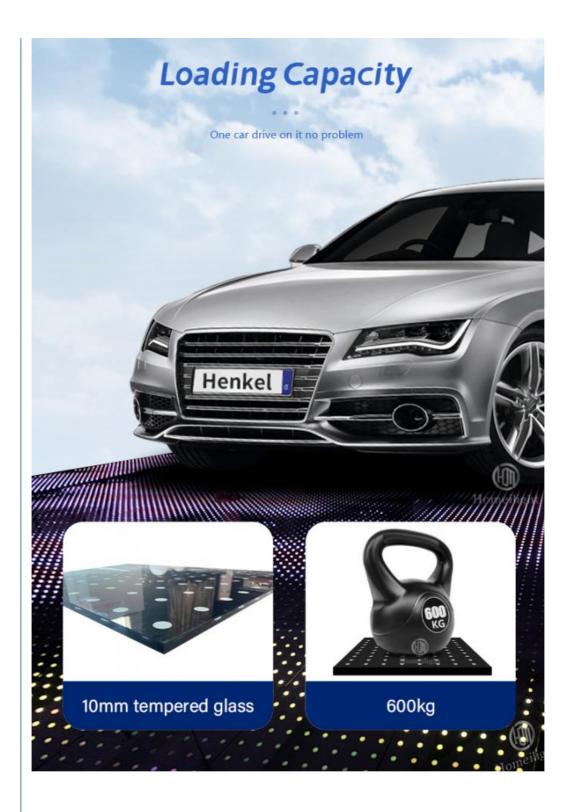

## Eight advantages are the reason why you choose us

600kg

IP55

computer

magnet

Homeilight

Products Name Homei lighting 3D wireless dancing panel wireless 3D infinity

mirror dance floor mat

Model Number HM-LF08

Power consumption 20W

Led Qty 64pcs RGB 3in1 SMD 5050 leds

Application disco, bar,stage,wedding,club.

Maximum power 20W

Brightness high brightness

Resolution 8\*8 pixlel

Panel material tempered glass