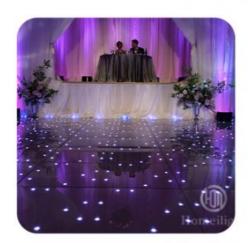

ion** 

Homei lighting 3D wireless dancing panel wireless 3D infinity mirror dance floor mat





## Eight advantages are the reason why you choose us



600kg



IP55



computer



magnet



Homeilight



Products Name Homei lighting 3D wireless dancing panel wireless 3D infinity

mirror dance floor mat

Model Number HM-LF08

Power consumption 20W

Led Qty 64pcs RGB 3in1 SMD 5050 leds

Application disco, bar,stage,wedding,club.

Maximum power 20W

Brightness high brightness

Resolution 8\*8 pixlel

Panel material tempered glass

Base material Plastic

Control mode DMX512, online control,automatix,SD card,sound

active,master-slave

Protection lever IP55

Viewing angle 120 degree

Size 60\*60\*6cm

Weight 10KG



## **Dimensions**

. . .

60cm/2ft



60cm/2ft



## **Customer Feedback**









## **Effect**



### Controller with remote

Our controller function is:DMX512,SD card,All on,Automatic, Sound Control,PC Control,Remote Control,Can be Reprogrammed.









Customized flightcase, 8in1, 9in1,10in1.



### Contact Us

Leave us an inquiry if you feel interested, we can share you more detail information. Or contact us by whatsapp/wechat directly. Homei sales 24hours online service.



### **Recommend Products**

### Company Profile

Establish in 2008, Guangzhou HOMEI LIGHT is a manufacturer and trader, specialized in research, development and the production of stage light, all of our products comply with international quality standards and are greatly appreciated in a variety of different markets throughout the world.

Our main products: LED dance floor,LED star curt