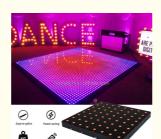

y Mirror Dance Floor Mat with SMD 5050 LED Light Source

### **Basic Information**

• Place of Origin: Guangdong, China

Brand Name: HOMEIMinimum Order Quantity: 2 pieces

Price: \$70.00/pieces 2-99 piecesPackaging Details: carton or flight case

Supply Ability: 5000 Piece/Pieces per Month



### **Product Specification**

• Color Temperature(CCT): 6000K (Daylight Alert), Cool White

• Lamp Luminous 120 Efficiency(lm/w):

Color Rendering Index(Ra): 90Support Dimmer: Yes

• Lighting Solutions Service: Lighting And Circuitry Design

Lifespan (hours): 50000Working Time (hours): 50000Product Weight kg: 10

Type: Projection LightsInput Voltage(V): AC90-260V, 50-60Hz

Lamp Luminous Flux(Im): 7950
CRI (Ra>): 90
Working Temperature(°C): -22 - 85
Working Lifetime(Hour): 50000



### More Images











**Products Description** 

Homei lighting 3D wireless dancing panel wireless 3D infinity mirror dance floor mat





## Eight advantages are the reason why you choose us



600kg



IP55



computer



magnet



Homeilight



Products Name Homei lighting 3D wireless dancing panel wireless 3D infinity

mirror dance floor mat

Model Number HM-LF08

Power consumption 20W

Led Qty 64pcs RGB 3in1 SMD 5050 leds

Application disco, bar,stage,wedding,club.

Maximum power 20W

Brightness high brightness

Resolution 8\*8 pixlel

Panel material tempered glass

Base material Plastic

Control mode DMX512, online control,automatix,SD card,sound

active,master-slave

Protection lever IP55

Viewing angle 120 degree

Size 60\*60\*6cm

Weight 10KG



## **Dimensions**

. . .

60cm/2ft



60cm/2ft