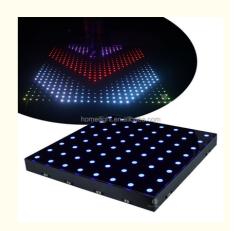

### More Images

**Products Description** 

Homei lighting 3D wireless dancing panel wireless 3D infinity mirror dance floor mat

## Eight advantages are the reason why you choose us

600kg

IP55

computer

magnet

Homeilight

Products Name Homei lighting 3D wireless dancing panel wireless 3D infinity

mirror dance floor mat

Model Number HM-LF08

Power consumption 20W

Led Qty 64pcs RGB 3in1 SMD 5050 leds

Application disco, bar,stage,wedding,club.

Maximum power 20W

Brightness high brightness

Resolution 8\*8 pixlel

Panel material tempered glass

Base material Plastic

Control mode DMX512, online control,automatix,SD card,sound

active,master-slave

Protection lever IP55

Viewing angle 120 degree

Size 60\*60\*6cm

Weight 10KG