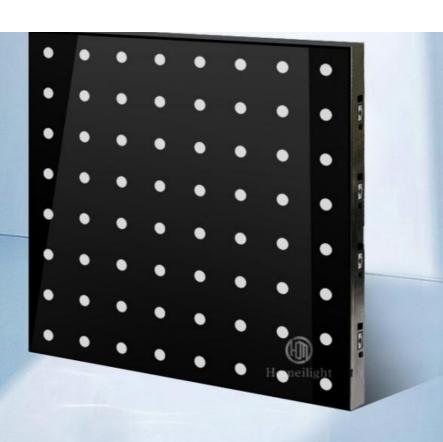

### More Images

**Products Description** 

Homei lighting 3D wireless dancing panel wireless 3D infinity mirror dance floor mat

## Eight advantages are the reason why you choose us

600kg

IP55

computer

magnet

Homeilight

Products Name Homei lighting 3D wireless dancing panel wireless 3D infinity

mirror dance floor mat

Model Number HM-LF08

Power consumption 20W

Led Qty 64pcs RGB 3in1 SMD 5050 leds

Application disco, bar,stage,wedding,club.

Maximum power 20W

Brightness high brightness

Resolution 8\*8 pixlel

Panel material tempered glass

Base material Plastic

Control mode DMX512, online control,automatix,SD card,sound

active,master-slave

Protection lever IP55

Viewing angle 120 degree

Size 60\*60\*6cm

Weight 10KG