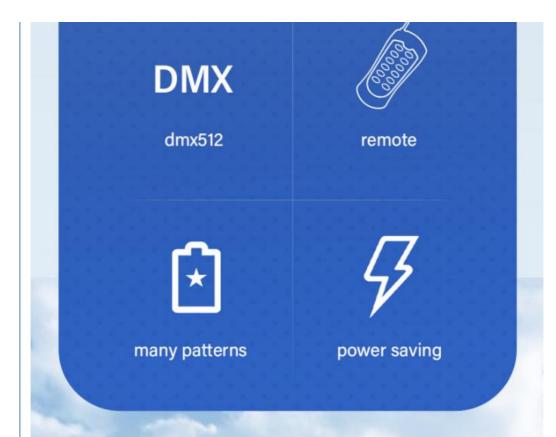

### Controller with remote

Our controller function is:DMX512,SD card,All on,Automatic, Sound Control,PC Control,Remote Control,Can be Reprogrammed.

Customized flightcase, 8in1, 9in1,10in1.