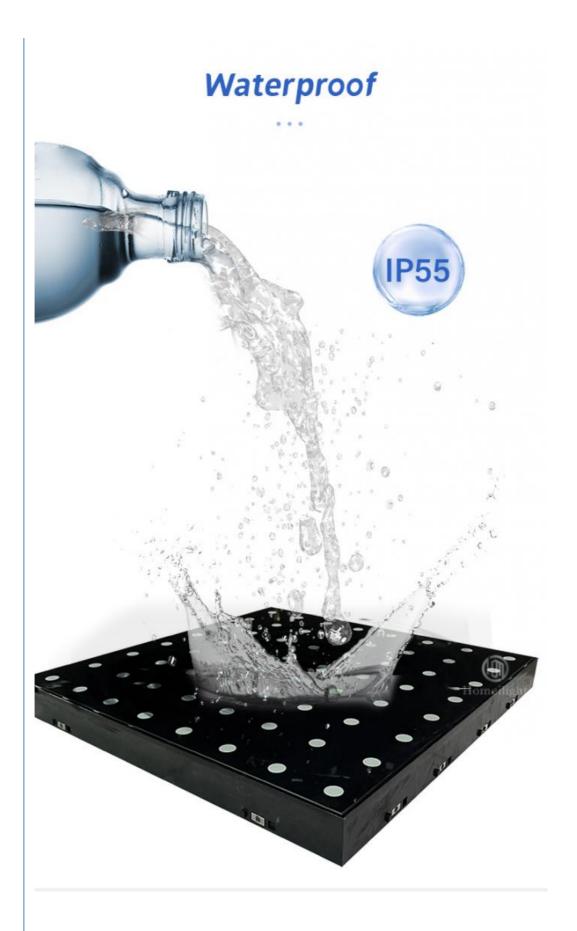

## Eight advantages are the reason why you choose us

600kg

IP55

computer

magnet

Homeilight

Products Name Homei lighting 3D wireless dancing panel wireless 3D infinity

mirror dance floor mat

Base material Plastic

Control mode DMX512, online control,automatix,SD card,sound

active,master-slave

Protection lever IP55

Viewing angle 120 degree

Size 60\*60\*6cm

Weight 10KG