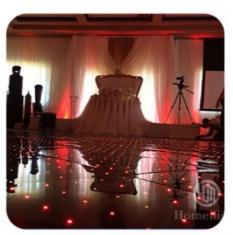

n** 

Homei lighting 3D wireless dancing panel wireless 3D infinity mirror dance floor mat





## Eight advantages are the reason why you choose us



600kg



IP55



computer



magnet



Homeilight



Products Name Homei lighting 3D wireless dancing panel wireless 3D infinity

mirror dance floor mat

Model Number HM-LF08

Power consumption 20W

Led Qty 64pcs RGB 3in1 SMD 5050 leds

Application disco, bar,stage,wedding,club.

Maximum power 20W

Brightness high brightness

Resolution 8\*8 pixlel

Panel material tempered glass

Base material Plastic

Control mode DMX512, online control,automatix,SD card,sound

active,master-slave

Protection lever IP55

Viewing angle 120 degree

Size 60\*60\*6cm

Weight 10KG



## **Dimensions**

. . .

60cm/2ft



60cm/2ft



## **Customer Feedback**









## **Effect**



### Controller with remote

Our controller function is:DMX512,SD card,All on,Automatic, Sound Control,PC Control,Remote Control,Can be Reprogrammed.









Customized flightcase, 8in1, 9in1,10in1.



### Contact Us

Leave us an inquiry if you feel interested, we can share you more detail information. Or contact us by whatsapp/wechat directly. Homei sales 24hours online service.



### **Recommend Products**

### Company Profile

Establish in 2008, Guangzhou HOMEI LIGHT is a manufacturer and trader, specialized in research, development and the production of stage light, all of our products comply with international quality standards and are greatly appreciated in a variety of different markets throughout the world.

Our main products: LED dance floor,LED star curtai