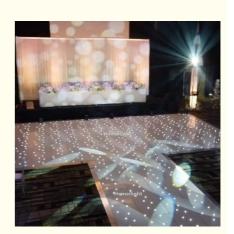

### LED White Starlit Star Dance Floor for Wedding Celebrate -25 85C Working **Temperature**

# Acrylic Floor for Dance 2\*4ft 2\*2ft LED White Starlit Star Dance Floor Wedding Celebrate LED Panel

#### **Products Description**

Size

HM-LF01 Model Number 5W Power consumption Led Qty 16/32piece R/G/B/W/A leds Application disco, bar, stage, wedding, club. 5W Maximum power Brightness high brightness Channel 1CH(twinkling effect,speed adjusted by remote) Panel material Acrylic Effect strobe, speed can by adjusted Control mode Remote Protection lever IP55 Program 12kinds effect for the led dance floor