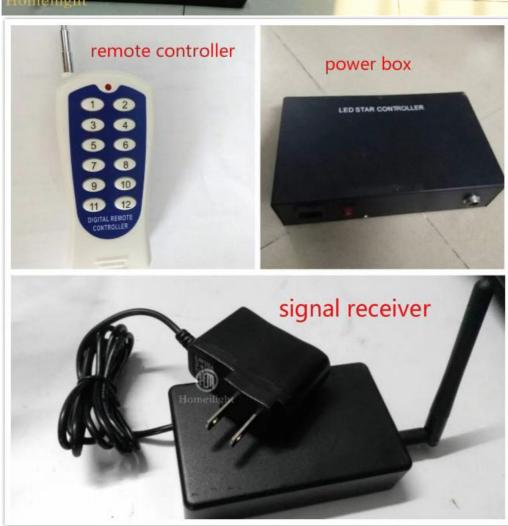

#### **Products Description**

Size

HM-LF01 Model Number 5W Power consumption Led Qty 16/32piece R/G/B/W/A leds Application disco, bar, stage, wedding, club. 5W Maximum power Brightness high brightness Channel 1CH(twinkling effect,speed adjusted by remote) Panel material Acrylic Effect strobe, speed can by adjusted Control mode Remote Protection lever IP55 Program 12kinds effect for the led dance floor