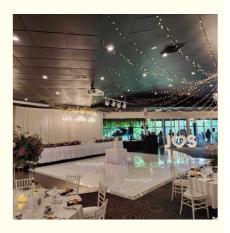

### LED White Starlit Star Dance Floor for Wedding Celebrate -25 85C Working **Temperature**

# Acrylic Floor for Dance 2\*4ft 2\*2ft LED White Starlit Star Dance Floor Wedding Celebrate LED Panel

#### **Products Description**

Size

HM-LF01 Model Number 5W Power consumption Led Qty 16/32piece R/G/B/W/A leds Application disco, bar, stage, wedding, club. 5W Maximum power Brightness high brightness Channel 1CH(twinkling effect,speed adjusted by remote) Panel material Acrylic Effect strobe, speed can by adjusted Control mode Remote Protection lever IP55 Program 12kinds effect for the led dance floor