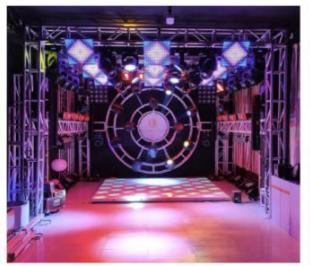

# Acrylic Floor for Dance 2\*4ft 2\*2ft LED White Starlit Star Dance Floor Wedding Celebrate LED Panel

#### **Products Description**

Size

HM-LF01 Model Number 5W Power consumption Led Qty 16/32piece R/G/B/W/A leds Application disco, bar, stage, wedding, club. 5W Maximum power Brightness high brightness Channel 1CH(twinkling effect,speed adjusted by remote) Panel material Acrylic Effect strobe, speed can by adjusted Control mode Remote Protection lever IP55 Program 12kinds effect for the led dance floor