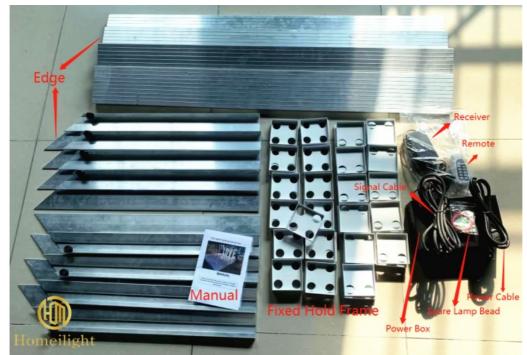

#### **Products Description**

Size

HM-LF01 Model Number 5W Power consumption Led Qty 16/32piece R/G/B/W/A leds Application disco, bar, stage, wedding, club. 5W Maximum power Brightness high brightness Channel 1CH(twinkling effect,speed adjusted by remote) Panel material Acrylic Effect strobe, speed can by adjusted Control mode Remote Protection lever IP55 Program 12kinds effect for the led dance floor