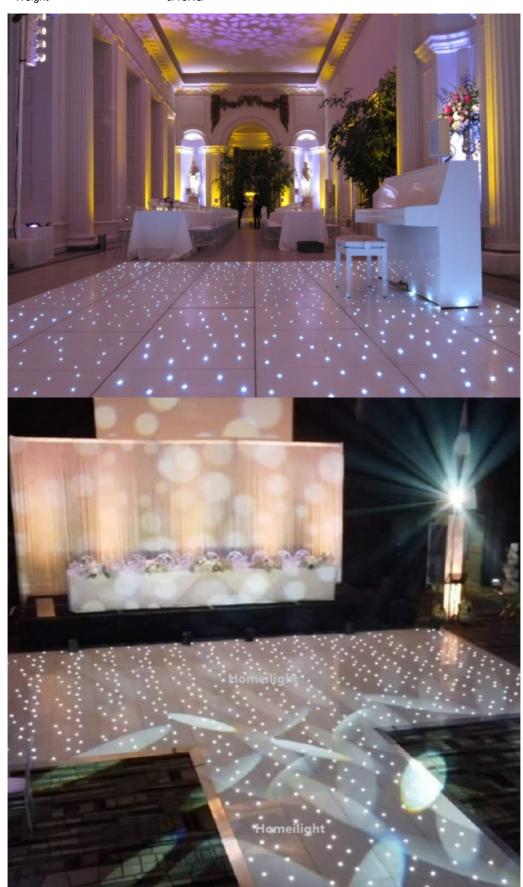

# Acrylic Floor for Dance 2\*4ft 2\*2ft LED White Starlit Star Dance Floor Wedding Celebrate LED Panel

#### **Products Description**

Size

HM-LF01 Model Number 5W Power consumption Led Qty 16/32piece R/G/B/W/A leds Application disco, bar, stage, wedding, club. 5W Maximum power Brightness high brightness Channel 1CH(twinkling effect,speed adjusted by remote) Panel material Acrylic Effect strobe, speed can by adjusted Control mode Remote Protection lever IP55 Program 12kinds effect for the led dance floor