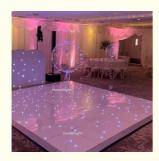

### LED White Starlit Star Dance Floor for Wedding Celebrate -25 85C Working **Temperature**

# Acrylic Floor for Dance 2\*4ft 2\*2ft LED White Starlit Star Dance Floor Wedding Celebrate LED Panel