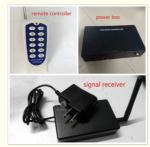

#### **Products Description**

Size

HM-LF01 Model Number 5W Power consumption Led Qty 16/32piece R/G/B/W/A leds Application disco, bar, stage, wedding, club. 5W Maximum power Brightness high brightness Channel 1CH(twinkling effect,speed adjusted by remote) Panel material Acrylic Effect strobe, speed can by adjusted Control mode Remote Protection lever IP55 Program 12kinds effect for the led dance floor