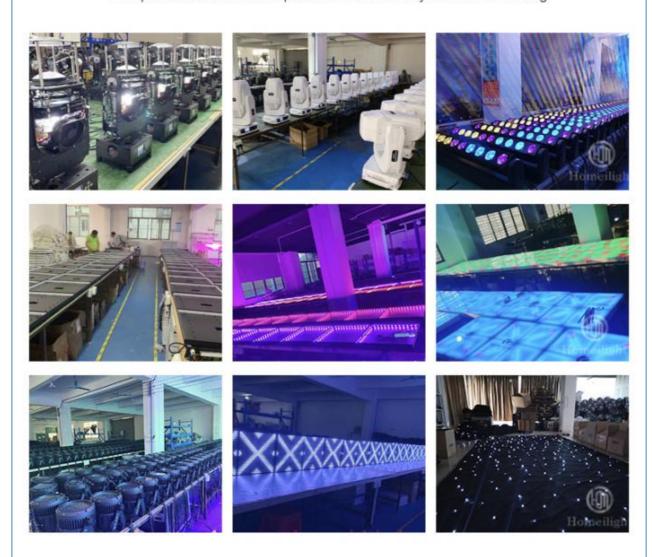

# **COMPANY PROFILE**

2000 m² + Factory base/5 Engineer/Top 500 China brand

Established in 2008, Guangzhou HOMEILIGHT is a manufacturer .We are the first manufacturer for producing led star curtain in China.we also focus on led dance floor, moving head Beam ,led par uplights for more than 15 years. Homei light has a professional team in research, development, production and sales. there are 20 major domestic TV stations cooperate with us for many years like Hunan TV station, Jiangsu TV stations, An hui province theater and so on.

### PRODUCTION LINE

Multiple test/ Constant temperature and humidity /24 hours+ testing