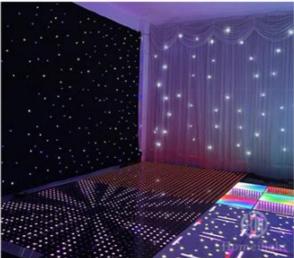

# Acrylic Floor for Dance 2\*4ft 2\*2ft LED White Starlit Star Dance Floor Wedding Celebrate LED Panel

#### **Products Description**

Size

HM-LF01 Model Number 5W Power consumption Led Qty 16/32piece R/G/B/W/A leds Application disco, bar, stage, wedding, club. 5W Maximum power Brightness high brightness Channel 1CH(twinkling effect,speed adjusted by remote) Panel material Acrylic Effect strobe, speed can by adjusted Control mode Remote Protection lever IP55 Program 12kinds effect for the led dance floor

60\*60\*3cm/60\*120\*3cm

Weight 9/18KG

**Recommend Products** 

Customer Feedback