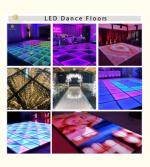

### More Images

# Acrylic Floor for Dance 2\*4ft 2\*2ft LED White Starlit Star Dance Floor Wedding Celebrate LED Panel