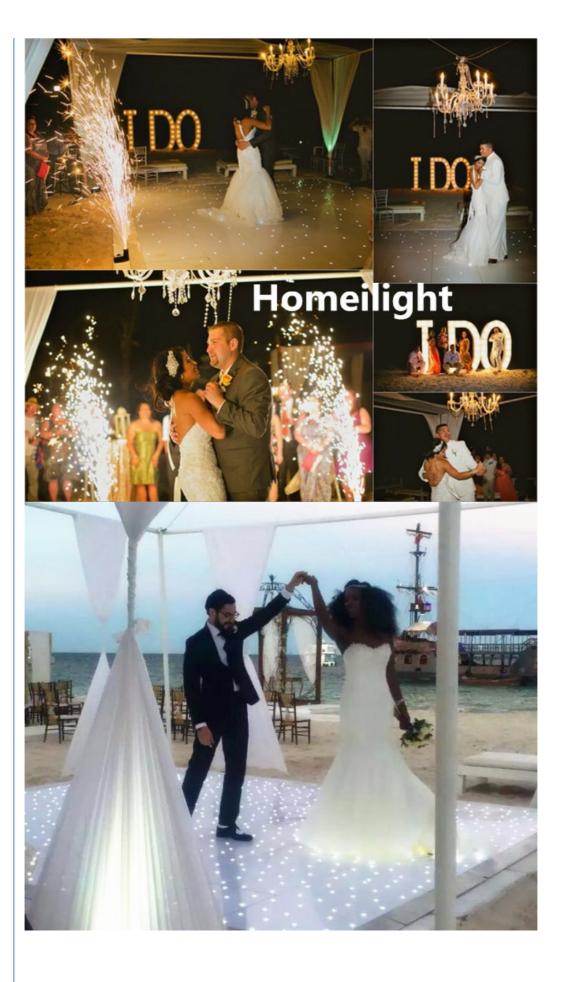

# Acrylic Floor for Dance 2\*4ft 2\*2ft LED White Starlit Star Dance Floor Wedding Celebrate LED Panel

#### **Products Description**

Size

HM-LF01 Model Number 5W Power consumption Led Qty 16/32piece R/G/B/W/A leds Application disco, bar, stage, wedding, club. 5W Maximum power Brightness high brightness Channel 1CH(twinkling effect,speed adjusted by remote) Panel material Acrylic Effect strobe, speed can by adjusted Control mode Remote Protection lever IP55 Program 12kinds effect for the led dance floor