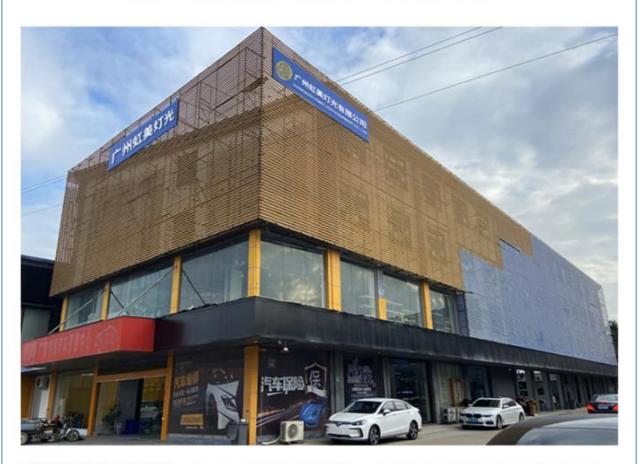

# **COMPANY PROFILE**

2000 m² + Factory base/5 Engineer/Top 500 China brand

Established in 2008, Guangzhou HOMEILIGHT is a manufacturer .We are the first manufacturer for producing led star curtain in China.we also focus on led dance floor, moving head Beam ,led par uplights for more than 15 years. Homei light has a professional team in research, development, production and sales. there are 20 major domestic TV stations cooperate with us for many years like Hunan TV station, Jiangsu TV stations, An hui province theater and so on.