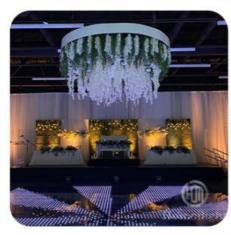

### More Images

**Products Description** 

60x60cm high strength housing party wedding infinity dance floor for sale led video mirror dance floor

# Eight advantages are the reason why you choose us

600kg

IP55

computer

magnet

Homeilight

Products Name 60x60cm high strength housing party wedding infinity dance

floor for sale led video mirror dance floor