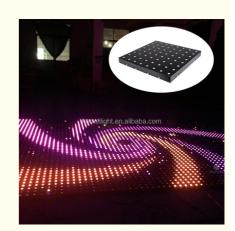

th Housing LED Video Mirror Dance Floor 60x60cm with Projection Lights

### **Basic Information**

. Place of Origin: Guangdong, China

Brand Name: **HOMEI** Minimum Order Quantity: 2 pieces

\$70.00/pieces 2-99 pieces • Packaging Details: carton or flight case

Supply Ability: 5000 Piece/Pieces per Month



### **Product Specification**

• Color Temperature(CCT): 6000K (Daylight Alert), Cool White

Lamp Luminous

Efficiency(lm/w):

• Color Rendering Index(Ra): 90 Support Dimmer:

• Lighting Solutions Service: Lighting And Circuitry Design

50000 • Lifespan (hours): 50000 • Working Time (hours): • Product Weight kg: 10

Projection Lights • Type: AC90-260V, 50-60Hz Input Voltage(V):

Lamp Luminous Flux(Im): 7950 • CRI (Ra>): 90 • Working Temperature(°C): -22 - 85 • Working Lifetime(Hour):



### More Images











**Products Description** 

60x60cm high strength housing party wedding infinity dance floor for sale led video mirror dance floor





# Eight advantages are the reason why you choose us



600kg



IP55



computer



magnet



Homeilight



Products Name 60x60cm high strength housing party wedding infinity dance

floor for sale led video mirror dance floor

Model Number HM-LF08

Power consumption 20W

Led Qty 64pcs RGB 3in1 SMD 5050 leds

Application disco, bar, stage, wedding, club.

Maximum power 20W

Brightness high brightness

Resolution 8\*8 pixlel

Panel material tempered glass

Base material Plastic

Control mode DMX512, online control,automatix,SD card,sound

active, master-slave

Protection lever IP55

Viewing angle 120 degree
Size 60\*60\*6cm

Weigh