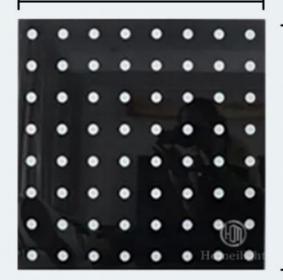

### More Images

**Products Description** 

60x60cm high strength housing party wedding infinity dance floor for sale led video mirror dance floor

Model Number HM-LF08

Power consumption 20W

Led Qty 64pcs RGB 3in1 SMD 5050 leds

Application disco, bar, stage, wedding, club.

Maximum power 20W

Brightness high brightness

Resolution 8\*8 pixlel

Panel material tempered glass

Base material Plastic

Control mode DMX512, online control,automatix,SD card,sound

active, master-slave

Protection lever IP55

Viewing angle 120 degree
Size 60\*60\*6cm

Weight 10KG