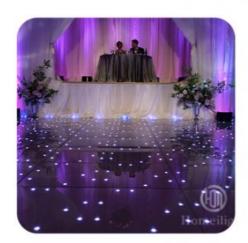

party wedding infinity dance floor for sale led video mirror dance floor





# Eight advantages are the reason why you choose us



600kg



IP55



computer



magnet



Homeilight



Products Name 60x60cm high strength housing party wedding infinity dance

floor for sale led video mirror dance floor

Model Number HM-LF08

Power consumption 20W

Led Qty 64pcs RGB 3in1 SMD 5050 leds

Application disco, bar, stage, wedding, club.

Maximum power 20W

Brightness high brightness

Resolution 8\*8 pixlel

Panel material tempered glass

Base material Plastic

Control mode DMX512, online control,automatix,SD card,sound

active, master-slave

Protection lever IP55

Viewing angle 120 degree
Size 60\*60\*6cm

Weight 10KG



## **Dimensions**

. . .

60cm/2ft



60cm/2ft



# **Customer Feedback**









## **Effect**



### Controller with remote

Our controller function is:DMX512,SD card,All on,Automatic, Sound Control,PC Control,Remote Control,Can be Reprogrammed.









Customized flightcase, 8in1, 9in1,10in1.



### Contact Us

Leave us an inquiry if you feel interested, we can share you more detail information. Or contact us by whatsapp/wechat directly. Homei sales 24hours online service.



### **Recommend Products**

### Company Profile

Establish in 2008, Guangzhou HOMEI LIGHT is a manufacturer and trader, specialized in research, development and the production of stage light, all of our products comply with international quality standards and are greatly appreciated in a variety of different markets throughout the world.

Our main products: LED dance floor,LED star curt