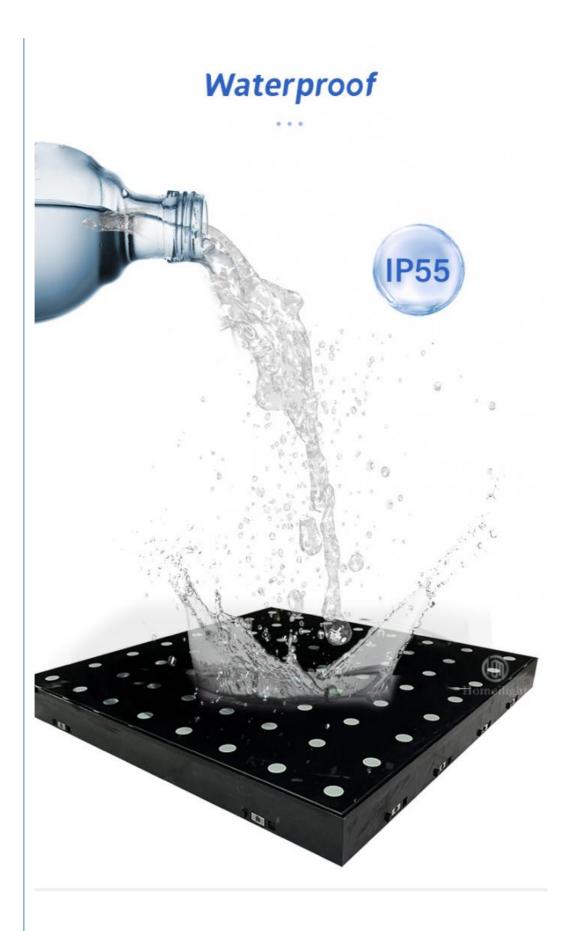

# Eight advantages are the reason why you choose us

600kg

IP55

computer

magnet

Homeilight

Products Name 60x60cm high strength housing party wedding infinity dance

floor for sale led video mirror dance floor

Base material Plastic

Control mode DMX512, online control,automatix,SD card,sound

active, master-slave

Protection lever IP55

Viewing angle 120 degree
Size 60\*60\*6cm

Weight 10KG