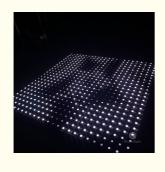

o Mirror Dance Floor 60x60cm with Projection Lights

### **Basic Information**

. Place of Origin: Guangdong, China

Brand Name: **HOMEI** Minimum Order Quantity: 2 pieces

\$70.00/pieces 2-99 pieces • Packaging Details: carton or flight case

Supply Ability: 5000 Piece/Pieces per Month



### **Product Specification**

• Color Temperature(CCT): 6000K (Daylight Alert), Cool White

Lamp Luminous

Efficiency(lm/w):

• Color Rendering Index(Ra): 90 Support Dimmer:

• Lighting Solutions Service: Lighting And Circuitry Design

50000 • Lifespan (hours): 50000 • Working Time (hours): • Product Weight kg: 10

Projection Lights • Type: AC90-260V, 50-60Hz Input Voltage(V):

Lamp Luminous Flux(Im): 7950 • CRI (Ra>): 90 • Working Temperature(°C): -22 - 85 • Working Lifetime(Hour):



### More Images











**Products Description** 

60x60cm high strength housing party wedding infinity dance floor for sale led video mirror dance floor





# Eight advantages are the reason why you choose us



600kg



IP55



computer



magnet



Homeilight



Products Name 60x60cm high strength housing party wedding infinity dance

floor for sale led video mirror dance floor

Model Number HM-LF08

Power consumption 20W

Led Qty 64pcs RGB 3in1 SMD 5050 leds

Application disco, bar, stage, wedding, club.

Maximum power 20W

Brightness high brightness

Resolution 8\*8 pixlel

Panel material tempered glass

Base material Plastic

Control mode DMX512, online control,automatix,SD card,sound

active, master-slave

Protection lever IP55

Viewing angle 120 degree
Size 60\*60\*6cm

Weight 10KG



## **Dime