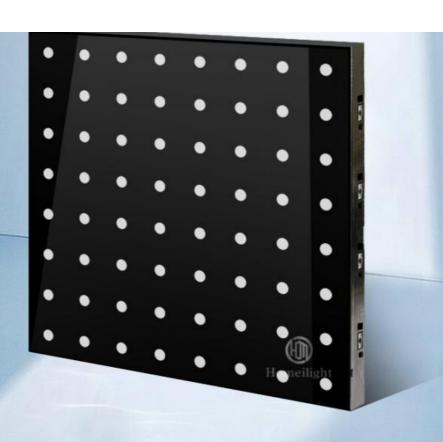

Model Number HM-LF08

Power consumption 20W

Led Qty 64pcs RGB 3in1 SMD 5050 leds

Application disco, bar, stage, wedding, club.

Maximum power 20W

Brightness high brightness

Resolution 8\*8 pixlel

Panel material tempered glass

Base material Plastic

Control mode DMX512, online control,automatix,SD card,sound

active, master-slave

Protection lever IP55

Viewing angle 120 degree
Size 60\*60\*6cm

Weight 10KG