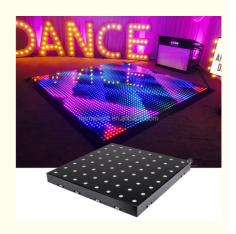

### High Strength Housing LED Video Mirror Dance Floor 60x60cm with Projection Lights

### More Images

**Products Description** 

60x60cm high strength housing party wedding infinity dance floor for sale led video mirror dance floor

# Eight advantages are the reason why you choose us

600kg

IP55

computer

magnet

Homeilight

Products Name 60x60cm high strength housing party wedding infinity dance

floor for sale led video mirror dance floor

Model Number HM-LF08

Power consumption 20W

Led Qty 64pcs RGB 3in1 SMD 5050 leds

Application disco, bar, stage, wedding, club.

Maximum power 20W

Brightness high brightness

Resolution 8\*8 pixlel

Panel material tempered glass

Base material Plastic

Control mode DMX512, online control,automatix,SD card,sound

active, master-slave

Protection lever IP55

Viewing angle 120 degree
Size 60\*60\*6cm

Weight 10KG