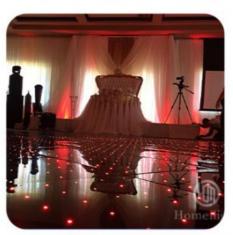

arty wedding infinity dance floor for sale led video mirror dance floor





# Eight advantages are the reason why you choose us



600kg



IP55



computer



magnet



Homeilight



Products Name 60x60cm high strength housing party wedding infinity dance

floor for sale led video mirror dance floor

Model Number HM-LF08

Power consumption 20W

Led Qty 64pcs RGB 3in1 SMD 5050 leds

Application disco, bar, stage, wedding, club.

Maximum power 20W

Brightness high brightness

Resolution 8\*8 pixlel

Panel material tempered glass

Base material Plastic

Control mode DMX512, online control,automatix,SD card,sound

active, master-slave

Protection lever IP55

Viewing angle 120 degree
Size 60\*60\*6cm

Weight 10KG



## **Dimensions**

. . .

60cm/2ft



60cm/2ft



# **Customer Feedback**









## **Effect**



### Controller with remote

Our controller function is:DMX512,SD card,All on,Automatic, Sound Control,PC Control,Remote Control,Can be Reprogrammed.









Customized flightcase, 8in1, 9in1,10in1.



### Contact Us

Leave us an inquiry if you feel interested, we can share you more detail information. Or contact us by whatsapp/wechat directly. Homei sales 24hours online service.



### **Recommend Products**

### Company Profile

Establish in 2008, Guangzhou HOMEI LIGHT is a manufacturer and trader, specialized in research, development and the production of stage light, all of our products comply with international quality standards and are greatly appreciated in a variety of different markets throughout the world.

Our main products: LED dance floor,LED star curtai