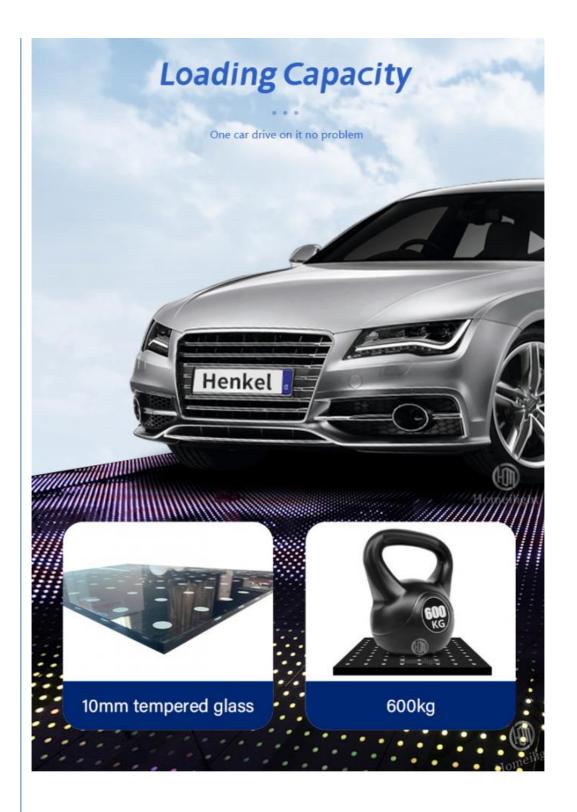

# Eight advantages are the reason why you choose us

600kg

IP55

computer

magnet

Homeilight

Products Name 60x60cm high strength housing party wedding infinity dance

floor for sale led video mirror dance floor

Model Number HM-LF08

Power consumption 20W

Led Qty 64pcs RGB 3in1 SMD 5050 leds

Application disco, bar, stage, wedding, club.

Maximum power 20W

Brightness high brightness

Resolution 8\*8 pixlel

Panel material tempered glass

Base material Plastic

Control mode DMX512, online control,automatix,SD card,sound

active, master-slave

Protection lever IP55

Viewing angle 120 degree
Size 60\*60\*6cm

Weight 10KG