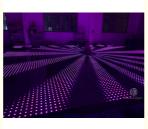

Mirror Dance Floor 60x60cm with Projection Lights

### **Basic Information**

. Place of Origin: Guangdong, China

Brand Name: **HOMEI** Minimum Order Quantity: 2 pieces

\$70.00/pieces 2-99 pieces • Packaging Details: carton or flight case

Supply Ability: 5000 Piece/Pieces per Month



### **Product Specification**

• Color Temperature(CCT): 6000K (Daylight Alert), Cool White

Lamp Luminous

Efficiency(lm/w):

• Color Rendering Index(Ra): 90 Support Dimmer:

• Lighting Solutions Service: Lighting And Circuitry Design

50000 • Lifespan (hours): 50000 • Working Time (hours): • Product Weight kg: 10

Projection Lights • Type: AC90-260V, 50-60Hz Input Voltage(V):

Lamp Luminous Flux(Im): 7950 • CRI (Ra>): 90 • Working Temperature(°C): -22 - 85 • Working Lifetime(Hour):



### More Images











**Products Description** 

60x60cm high strength housing party wedding infinity dance floor for sale led video mirror dance floor





# Eight advantages are the reason why you choose us



600kg



IP55



computer



magnet



Homeilight



Products Name 60x60cm high strength housing party wedding infinity dance

floor for sale led video mirror dance floor

Model Number HM-LF08

Power consumption 20W

Led Qty 64pcs RGB 3in1 SMD 5050 leds

Application disco, bar, stage, wedding, club.

Maximum power 20W

Brightness high brightness

Resolution 8\*8 pixlel

Panel material tempered glass

Base material Plastic

Control mode DMX512, online control,automatix,SD card,sound

active, master-slave

Protection lever IP55

Viewing angle 120 degree
Size 60\*60\*6cm

Weight 10KG



## **Dimens