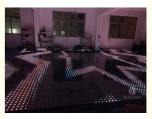

or Dance Floor 60x60cm with Projection Lights

### **Basic Information**

. Place of Origin: Guangdong, China

Brand Name: **HOMEI** Minimum Order Quantity: 2 pieces

\$70.00/pieces 2-99 pieces • Packaging Details: carton or flight case

Supply Ability: 5000 Piece/Pieces per Month



### **Product Specification**

• Color Temperature(CCT): 6000K (Daylight Alert), Cool White

Lamp Luminous

Efficiency(lm/w):

• Color Rendering Index(Ra): 90 Support Dimmer:

• Lighting Solutions Service: Lighting And Circuitry Design

50000 • Lifespan (hours): 50000 • Working Time (hours): • Product Weight kg: 10

Projection Lights • Type: AC90-260V, 50-60Hz Input Voltage(V):

Lamp Luminous Flux(Im): 7950 • CRI (Ra>): 90 • Working Temperature(°C): -22 - 85 • Working Lifetime(Hour):



### More Images











**Products Description** 

60x60cm high strength housing party wedding infinity dance floor for sale led video mirror dance floor





# Eight advantages are the reason why you choose us



600kg



IP55



computer



magnet



Homeilight



Products Name 60x60cm high strength housing party wedding infinity dance

floor for sale led video mirror dance floor

Model Number HM-LF08

Power consumption 20W

Led Qty 64pcs RGB 3in1 SMD 5050 leds

Application disco, bar, stage, wedding, club.

Maximum power 20W

Brightness high brightness

Resolution 8\*8 pixlel

Panel material tempered glass

Base material Plastic

Control mode DMX512, online control,automatix,SD card,sound

active, master-slave

Protection lever IP55

Viewing angle 120 degree
Size 60\*60\*6cm

Weight 10KG



## **Dimensions