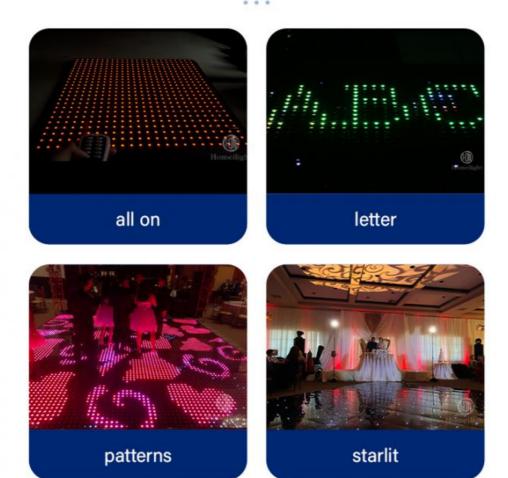

## **Effect**

### Controller with remote

Our controller function is:DMX512,SD card,All on,Automatic, Sound Control,PC Control,Remote Control,Can be Reprogrammed.

Customized flightcase, 8in1, 9in1,10in1.