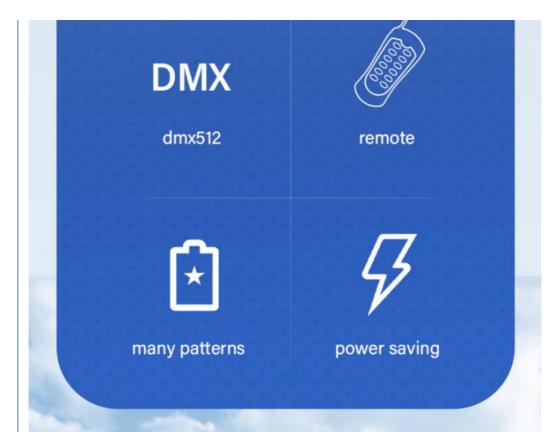

### Controller with remote

Our controller function is:DMX512,SD card,All on,Automatic, Sound Control,PC Control,Remote Control,Can be Reprogrammed.

Customized flightcase, 8in1, 9in1,10in1.