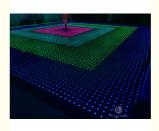

rror Dance Floor 60x60cm with Projection Lights

### **Basic Information**

. Place of Origin: Guangdong, China

Brand Name: **HOMEI** Minimum Order Quantity: 2 pieces

\$70.00/pieces 2-99 pieces • Packaging Details: carton or flight case

Supply Ability: 5000 Piece/Pieces per Month



### **Product Specification**

• Color Temperature(CCT): 6000K (Daylight Alert), Cool White

Lamp Luminous

Efficiency(lm/w):

• Color Rendering Index(Ra): 90 Support Dimmer:

• Lighting Solutions Service: Lighting And Circuitry Design

50000 • Lifespan (hours): 50000 • Working Time (hours): • Product Weight kg: 10

Projection Lights • Type: AC90-260V, 50-60Hz Input Voltage(V):

Lamp Luminous Flux(Im): 7950 • CRI (Ra>): 90 • Working Temperature(°C): -22 - 85 • Working Lifetime(Hour):



### More Images











**Products Description** 

60x60cm high strength housing party wedding infinity dance floor for sale led video mirror dance floor





# Eight advantages are the reason why you choose us



600kg



IP55



computer



magnet



Homeilight



Products Name 60x60cm high strength housing party wedding infinity dance

floor for sale led video mirror dance floor

Model Number HM-LF08

Power consumption 20W

Led Qty 64pcs RGB 3in1 SMD 5050 leds

Application disco, bar, stage, wedding, club.

Maximum power 20W

Brightness high brightness

Resolution 8\*8 pixlel

Panel material tempered glass

Base material Plastic

Control mode DMX512, online control,automatix,SD card,sound

active, master-slave

Protection lever IP55

Viewing angle 120 degree
Size 60\*60\*6cm

Weight 10KG



## **Dimensio