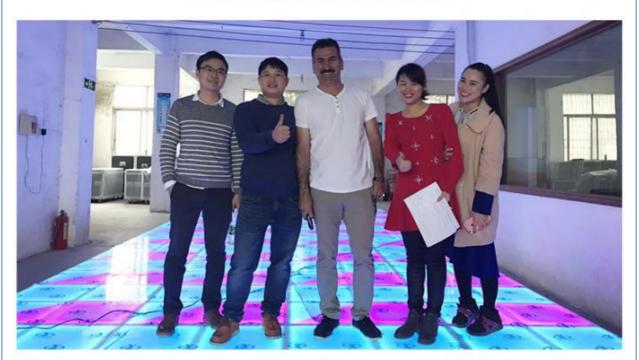

### 2\*4ft 2\*2ft Pista De Baile Led Dance Floor Wedding Party Event Fiestas Starlit Star Piso Portable Led Dance Floor Lights

#### **Products Description**

HM-LF01 Model Number 5W Power consumption Led Qty 16/32piece R/G/B/W/A leds Application disco, bar, stage, wedding, club. 5W Maximum power Brightness high brightness Channel 1CH(twinkling effect,speed adjusted by remote) Panel material Acrylic Effect strobe, speed can by adjusted Control mode Remote Protection lever IP55 Program 12kinds effect for the led dance floor Size 60\*60\*3cm/60\*120\*3cm