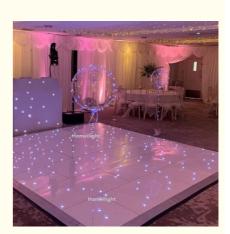

### 2\*4ft 2\*2ft Pista De Baile Led Dance Floor Wedding Party Event Fiestas Starlit Star Piso Portable Led Dance Floor Lights

#### **Products Description**

HM-LF01 Model Number 5W Power consumption Led Qty 16/32piece R/G/B/W/A leds Application disco, bar, stage, wedding, club. 5W Maximum power Brightness high brightness Channel 1CH(twinkling effect,speed adjusted by remote) Panel material Acrylic Effect strobe, speed can by adjusted Control mode Remote Protection lever IP55 Program 12kinds effect for the led dance floor Size 60\*60\*3cm/60\*120\*3cm