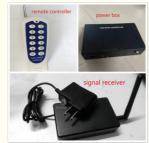

#### **Products Description**

HM-LF01 Model Number 5W Power consumption Led Qty 16/32piece R/G/B/W/A leds Application disco, bar, stage, wedding, club. 5W Maximum power Brightness high brightness Channel 1CH(twinkling effect,speed adjusted by remote) Panel material Acrylic Effect strobe, speed can by adjusted Control mode Remote Protection lever IP55 Program 12kinds effect for the led dance floor Size 60\*60\*3cm/60\*120\*3cm