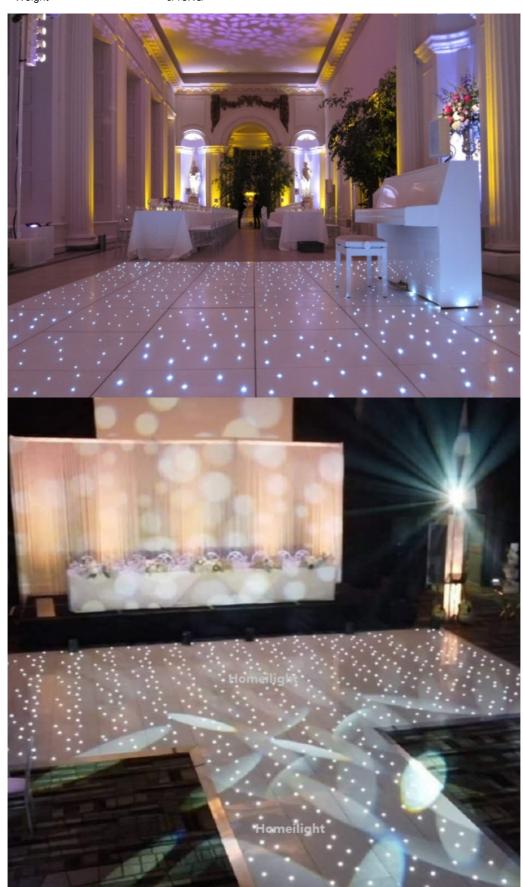

### More Images

### 2\*4ft 2\*2ft Pista De Baile Led Dance Floor Wedding Party Event Fiestas Starlit Star Piso Portable Led Dance Floor Lights