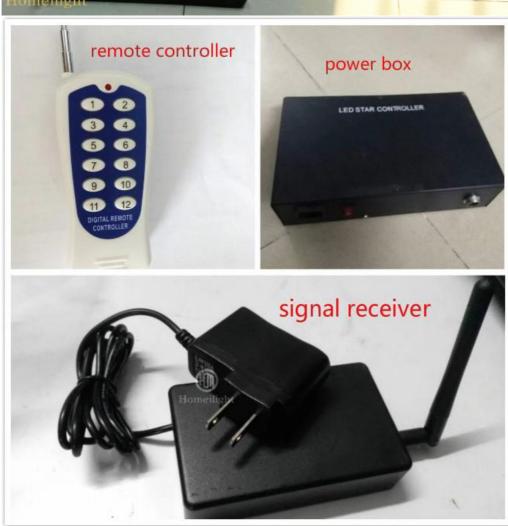

### More Images

#### **Products Description**

HM-LF01 Model Number 5W Power consumption Led Qty 16/32piece R/G/B/W/A leds Application disco, bar, stage, wedding, club. 5W Maximum power Brightness high brightness Channel 1CH(twinkling effect,speed adjusted by remote) Panel material Acrylic Effect strobe, speed can by adjusted Control mode Remote Protection lever IP55 Program 12kinds effect for the led dance floor Size 60\*60\*3cm/60\*120\*3cm