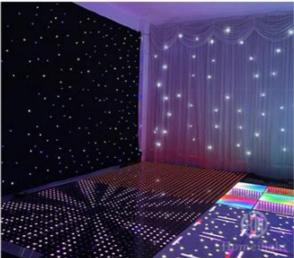

### More Images

### 2\*4ft 2\*2ft Pista De Baile Led Dance Floor Wedding Party Event Fiestas Starlit Star Piso Portable Led Dance Floor Lights

#### **Products Description**

HM-LF01 Model Number 5W Power consumption Led Qty 16/32piece R/G/B/W/A leds Application disco, bar, stage, wedding, club. 5W Maximum power Brightness high brightness Channel 1CH(twinkling effect,speed adjusted by remote) Panel material Acrylic Effect strobe, speed can by adjusted Control mode Remote Protection lever IP55 Program 12kinds effect for the led dance floor Size 60\*60\*3cm/60\*120\*3cm