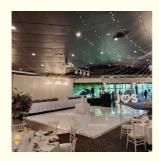

### 2\*4ft 2\*2ft Pista De Baile Led Dance Floor Wedding Party Event Fiestas Starlit Star Piso Portable Led Dance Floor Lights

#### **Products Description**

HM-LF01 Model Number 5W Power consumption Led Qty 16/32piece R/G/B/W/A leds Application disco, bar, stage, wedding, club. 5W Maximum power Brightness high brightness Channel 1CH(twinkling effect,speed adjusted by remote) Panel material Acrylic Effect strobe, speed can by adjusted Control mode Remote Protection lever IP55 Program 12kinds effect for the led dance floor Size 60\*60\*3cm/60\*120\*3cm