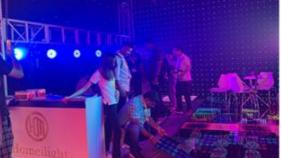

### 2\*4ft 2\*2ft Pista De Baile Led Dance Floor Wedding Party Event Fiestas Starlit Star Piso Portable Led Dance Floor Lights

#### **Products Description**

HM-LF01 Model Number 5W Power consumption Led Qty 16/32piece R/G/B/W/A leds Application disco, bar, stage, wedding, club. 5W Maximum power Brightness high brightness Channel 1CH(twinkling effect,speed adjusted by remote) Panel material Acrylic Effect strobe, speed can by adjusted Control mode Remote Protection lever IP55 Program 12kinds effect for the led dance floor Size 60\*60\*3cm/60\*120\*3cm