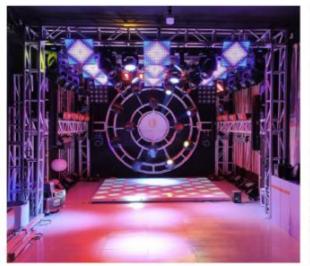

### More Images

### 2\*4ft 2\*2ft Pista De Baile Led Dance Floor Wedding Party Event Fiestas Starlit Star Piso Portable Led Dance Floor Lights

#### **Products Description**

HM-LF01 Model Number 5W Power consumption Led Qty 16/32piece R/G/B/W/A leds Application disco, bar, stage, wedding, club. 5W Maximum power Brightness high brightness Channel 1CH(twinkling effect,speed adjusted by remote) Panel material Acrylic Effect strobe, speed can by adjusted Control mode Remote Protection lever IP55 Program 12kinds effect for the led dance floor Size 60\*60\*3cm/60\*120\*3cm