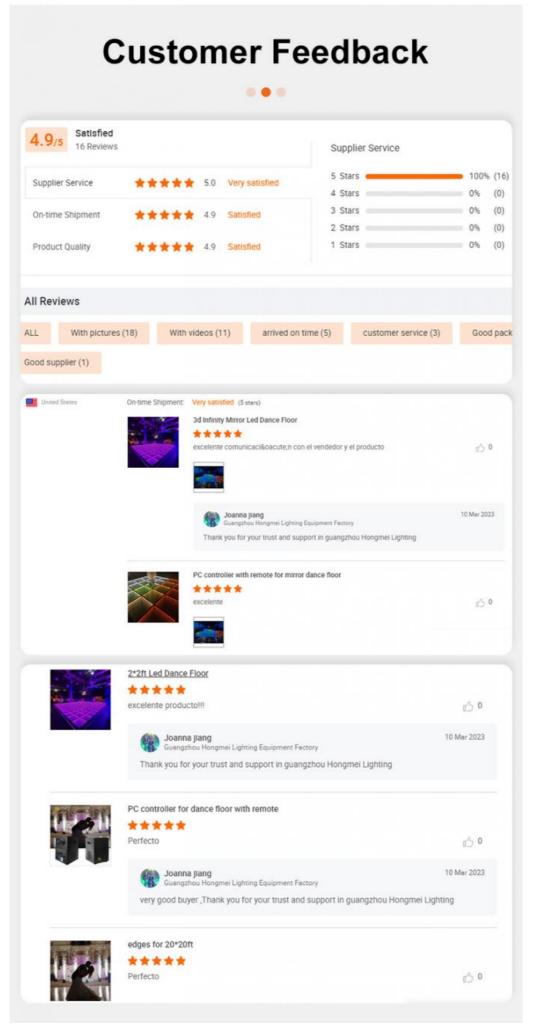

• Type:

Input Voltage(V): AC90-240V

Lamp Luminous Flux(Im): • CRI (Ra>): 90 • Working Temperature(°C): -25 - 85 • Working Lifetime(Hour):



### More Images









### 2\*4ft 2\*2ft Pista De Baile Led Dance Floor Wedding Party Event Fiestas Starlit Star Piso Portable Led Dance Floor Lights



#### **Products Description**

HM-LF01 Model Number 5W Power consumption Led Qty 16/32piece R/G/B/W/A leds Application disco, bar, stage, wedding, club. 5W Maximum power Brightness high brightness Channel 1CH(twinkling effect,speed adjusted by remote) Panel material Acrylic Effect strobe, speed can by adjusted Control mode Remote Protection lever IP55 Program 12kinds effect for the led dance floor Size 60\*60\*3cm/60\*120\*3cm

Weight 9/18KG











**Recommend Products** 

Customer Feedback



# **COMPANY PROFILE**

2000 m² + Factory base/5 Engineer/Top 500 China brand



Established in 2008, Guangzhou HOMEILIGHT is a manufacturer .We are the first manufacturer for producing led star curtain in China.we also focus on led dance floor, moving head Beam ,led par uplights for more than 15 years. Homei light has a professional team in research, development, production and sales. there are 20 major domestic TV stations cooperate with us for many years like Hunan TV station, Jiangsu TV stations, An hui province theater and so on.







Also we have dealer in United Kingdom, Germany, USA and Australia .all of our products passed CE,Rohs,SGS,TUV certificate. We update **more than 80 kinds** of products to meet the market need. In the same time, we control the quality and provide reaso