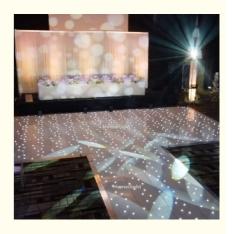

### 2\*4ft 2\*2ft Pista De Baile Led Dance Floor Wedding Party Event Fiestas Starlit Star Piso Portable Led Dance Floor Lights

#### **Products Description**

HM-LF01 Model Number 5W Power consumption Led Qty 16/32piece R/G/B/W/A leds Application disco, bar, stage, wedding, club. 5W Maximum power Brightness high brightness Channel 1CH(twinkling effect,speed adjusted by remote) Panel material Acrylic Effect strobe, speed can by adjusted Control mode Remote Protection lever IP55 Program 12kinds effect for the led dance floor Size 60\*60\*3cm/60\*120\*3cm