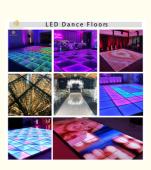

### More Images

### 2\*4ft 2\*2ft Pista De Baile Led Dance Floor Wedding Party Event Fiestas Starlit Star Piso Portable Led Dance Floor Lights

#### **Products Description**

HM-LF01 Model Number 5W Power consumption Led Qty 16/32piece R/G/B/W/A leds Application disco, bar, stage, wedding, club. 5W Maximum power Brightness high brightness Channel 1CH(twinkling effect,speed adjusted by remote) Panel material Acrylic Effect strobe, speed can by adjusted Control mode Remote Protection lever IP55 Program 12kinds effect for the led dance floor Size 60\*60\*3cm/60\*120\*3cm