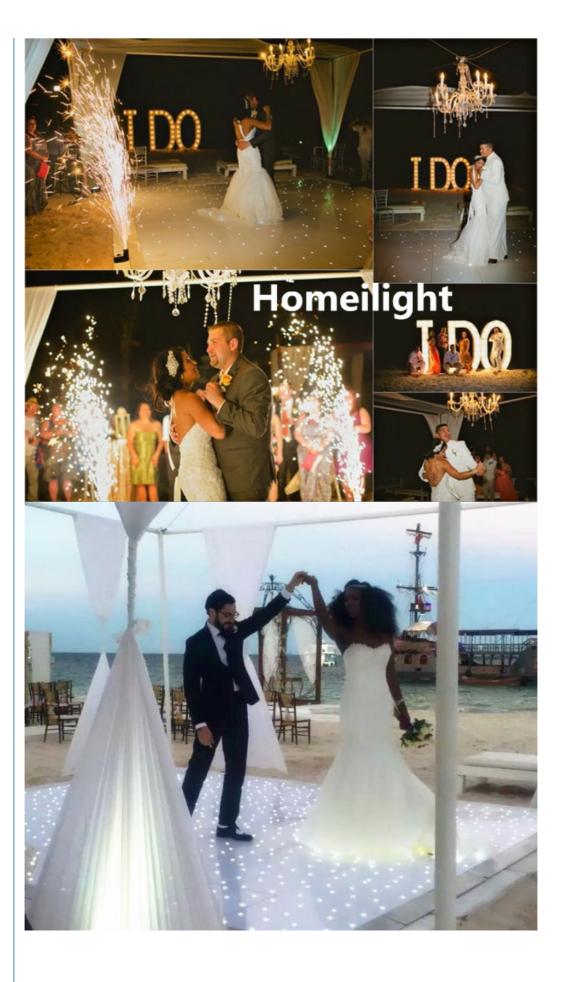

### 2\*4ft 2\*2ft Pista De Baile Led Dance Floor Wedding Party Event Fiestas Starlit Star Piso Portable Led Dance Floor Lights

#### **Products Description**

HM-LF01 Model Number 5W Power consumption Led Qty 16/32piece R/G/B/W/A leds Application disco, bar, stage, wedding, club. 5W Maximum power Brightness high brightness Channel 1CH(twinkling effect,speed adjusted by remote) Panel material Acrylic Effect strobe, speed can by adjusted Control mode Remote Protection lever IP55 Program 12kinds effect for the led dance floor Size 60\*60\*3cm/60\*120\*3cm