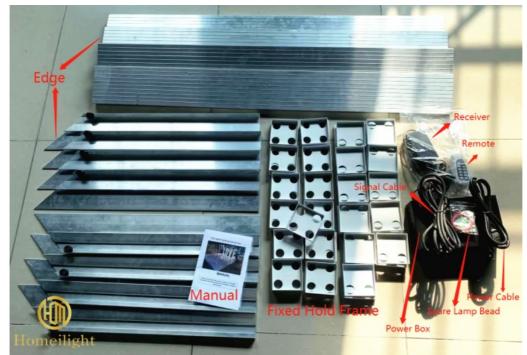

### More Images

#### **Products Description**

HM-LF01 Model Number 5W Power consumption Led Qty 16/32piece R/G/B/W/A leds Application disco, bar, stage, wedding, club. 5W Maximum power Brightness high brightness Channel 1CH(twinkling effect,speed adjusted by remote) Panel material Acrylic Effect strobe, speed can by adjusted Control mode Remote Protection lever IP55 Program 12kinds effect for the led dance floor Size 60\*60\*3cm/60\*120\*3cm