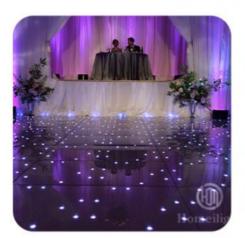

anel material   | tempered glass                                                     |
| Base material    | Plastic                                                            |
| Control mode     | DMX512, online control,automatix,SD card,sound active,master-slave |
| Protection lever | IP55                                                               |
| Viewing angle    | 120 degree                                                         |
| Size             | 60*60*6cm                                                          |
| Weight           | 10KG                                                               |



### **Dimensions** 60cm/2ft 0 0 . • • • • 0 • . • • • ۰ • • ٠ ۰ ٠ ٠ ٠ . • ٠ ٠ • ۰ • • • • 60cm/2ft • • • ۰ • • • ٠ • • • 0 . • • • 0 0 0 • He



# **Customer Feedback**











Controller with remote

Our controller function is:DMX512,SD card,All on,Automatic, Sound Control,PC Control,Remote Control,Can be Reprogrammed.





Customized flightcase, 8in1, 9in1,10in1.



# Contact Us

Leave us an inquiry if you feel interested, we can share you more detail information. Or contact us by whatsapp/wechat directly. Homei sales 24hours online service.



# **Recommend Products**

# **Company Profile**

Establish in 2008, Guangzhou HOMEI LIGHT is a manufacturer and trader, specialized in research, development and the production of stage light, all of our products comply with international quality standards and are greatly appreciated in a variety of different markets throughout the world.

Our main products: LED dance floor, LED star curtain, RGB vision curtain,