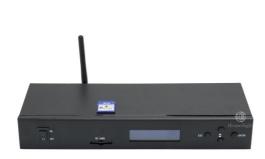

# HOMEI Wireless Video Dance Floor

Control mode:online control,DMX512,Master/slave,SD card,computer can be reprogrammed,remote

# **Customer Feedback**

Controller with remote

Our controller function is:DMX512,SD card,All on,Automatic, Sound Control,PC Control,Remote Control,Can be Reprogrammed.

Customized flightcase, 8in1, 9in1,10in1.