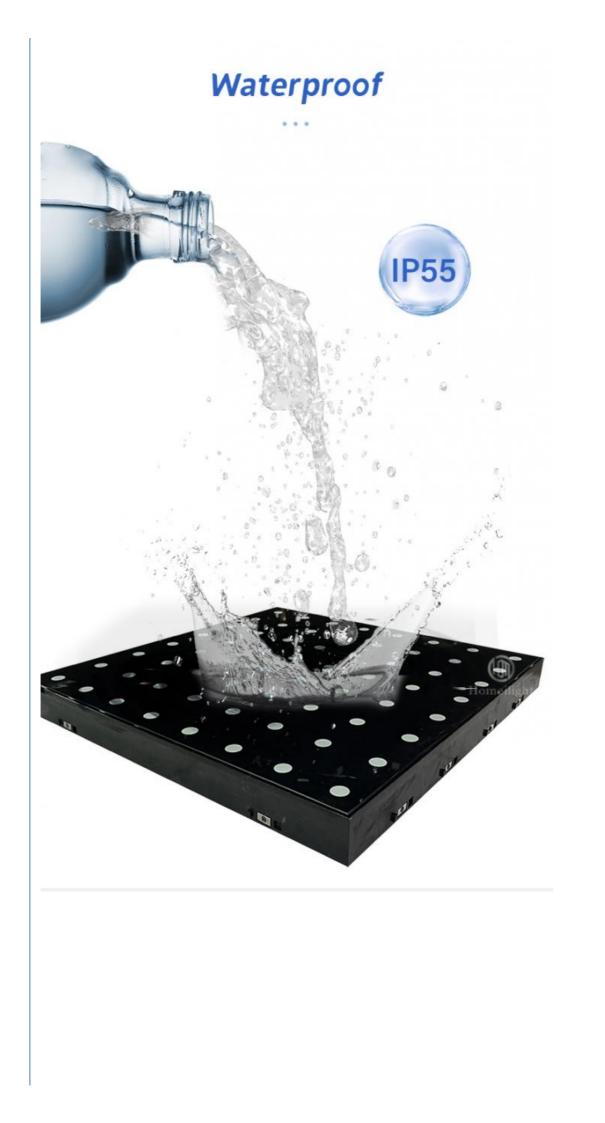

# Eight advantages are the reason why you choose us

600kg

IP55

computer

1

 $\bigcirc$ 

magnet

| Led Qty          | 64pcs RGB 3in1 SMD 5050 leds                                       |
|------------------|--------------------------------------------------------------------|
| Application      | disco, bar,stage,wedding,club.                                     |
| Maximum power    | 20W                                                                |
| Brightness       | high brightness                                                    |
| Resolution       | 8*8 pixlel                                                         |
| Panel material   | tempered glass                                                     |
| Base material    | Plastic                                                            |
| Control mode     | DMX512, online control,automatix,SD card,sound active,master-slave |
| Protection lever | IP55                                                               |
| Viewing angle    | 120 degree                                                         |
| Size             | 60*60*6cm                                                          |
| Weight           | 10KG                                                               |