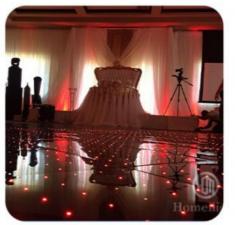

el material   | tempered glass                                                     |
| Base material    | Plastic                                                            |
| Control mode     | DMX512, online control,automatix,SD card,sound active,master-slave |
| Protection lever | IP55                                                               |
| Viewing angle    | 120 degree                                                         |
| Size             | 60*60*6cm                                                          |
| Weight           | 10KG                                                               |



### **Dimensions** 60cm/2ft 0 0 . • • • • 0 • . • • • ۰ • • ٠ ۰ ٠ ٠ ٠ . • ٠ ٠ • ۰ • • • • 60cm/2ft • • • ۰ • • • ٠ • • • 0 . • • • 0 0 0 • He



# **Customer Feedback**











Controller with remote

Our controller function is:DMX512,SD card,All on,Automatic, Sound Control,PC Control,Remote Control,Can be Reprogrammed.





Customized flightcase, 8in1, 9in1,10in1.



# Contact Us

Leave us an inquiry if you feel interested, we can share you more detail information. Or contact us by whatsapp/wechat directly. Homei sales 24hours online service.



# **Recommend Products**

# **Company Profile**

Establish in 2008, Guangzhou HOMEI LIGHT is a manufacturer and trader, specialized in research, development and the production of stage light, all of our products comply with international quality standards and are greatly appreciated in a variety of different markets throughout the world.

Our main products: LED dance floor, LED star curtain, RGB vision curtain, m