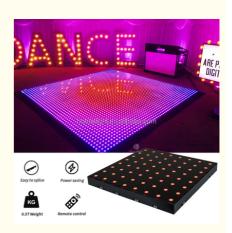

# **Products Description**

wireless screen video wedding panel stage effect equipment led portable dance floor

# HOMEI Wireless Video Dance Floor

Control mode:online control,DMX512,Master/slave,SD card,computer can be reprogrammed,remote

# Eight advantages are the reason why you choose us

600kg

IP55

computer

1

 $\bigcirc$ 

magnet

| Led Qty          | 64pcs RGB 3in1 SMD 5050 leds                                       |
|------------------|--------------------------------------------------------------------|
| Application      | disco, bar,stage,wedding,club.                                     |
| Maximum power    | 20W                                                                |
| Brightness       | high brightness                                                    |
| Resolution       | 8*8 pixlel                                                         |
| Panel material   | tempered glass                                                     |
| Base material    | Plastic                                                            |
| Control mode     | DMX512, online control,automatix,SD card,sound active,master-slave |
| Protection lever | IP55                                                               |
| Viewing angle    | 120 degree                                                         |
| Size             | 60*60*6cm                                                          |
| Weight           | 10KG                                                               |