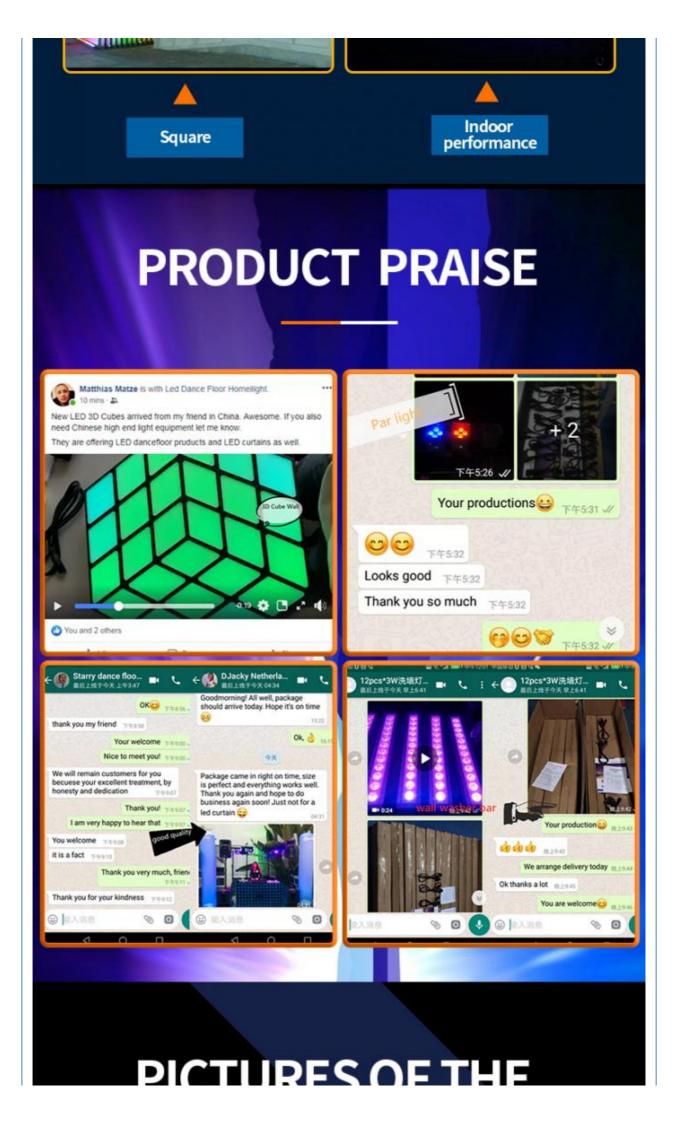

# **Customer Feedback**

Controller with remote

Our controller function is:DMX512,SD card,All on,Automatic, Sound Control,PC Control,Remote Control,Can be Reprogrammed.

Customized flightcase, 8in1, 9in1,10in1.