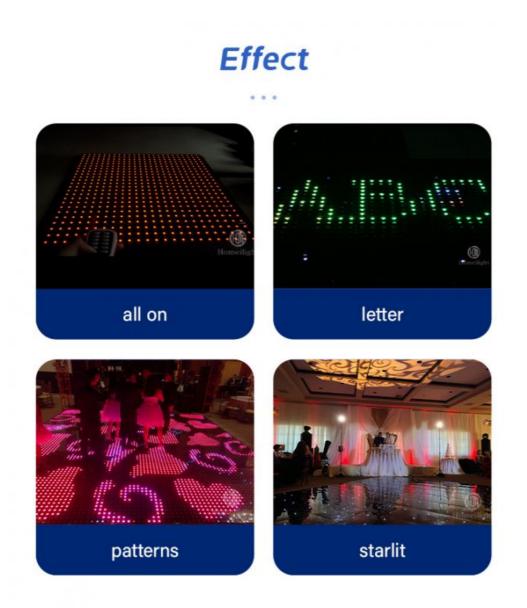

# Our Product Introduction

# **Products Description**

wireless screen video wedding panel stage effect equipment led portable dance floor

# HOMEI Wireless Video Dance Floor

Control mode:online control,DMX512,Master/slave,SD card,computer can be reprogrammed,remote