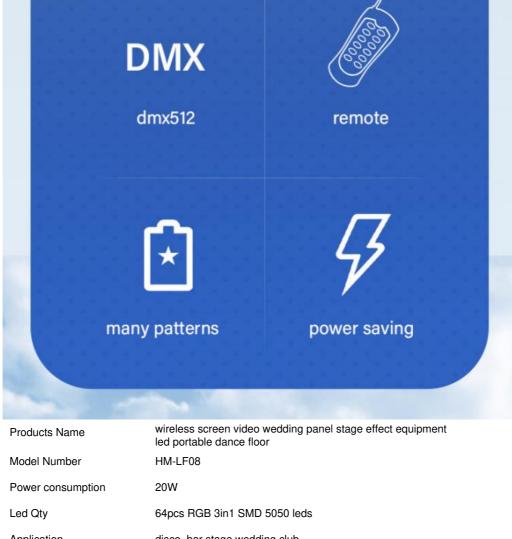

# HOMEI Wireless Video Dance Floor

Control mode:online control,DMX512,Master/slave,SD card,computer can be reprogrammed,remote

# Eight advantages are the reason why you choose us

600kg

IP55

computer

1

 $\bigcirc$ 

magnet

| Led Qty          | 64pcs RGB 3in1 SMD 5050 leds                                       |
|------------------|--------------------------------------------------------------------|
| Application      | disco, bar,stage,wedding,club.                                     |
| Maximum power    | 20W                                                                |
| Brightness       | high brightness                                                    |
| Resolution       | 8*8 pixlel                                                         |
| Panel material   | tempered glass                                                     |
| Base material    | Plastic                                                            |
| Control mode     | DMX512, online control,automatix,SD card,sound active,master-slave |
| Protection lever | IP55                                                               |
| Viewing angle    | 120 degree                                                         |
| Size             | 60*60*6cm                                                          |
| Weight           | 10KG                                                               |