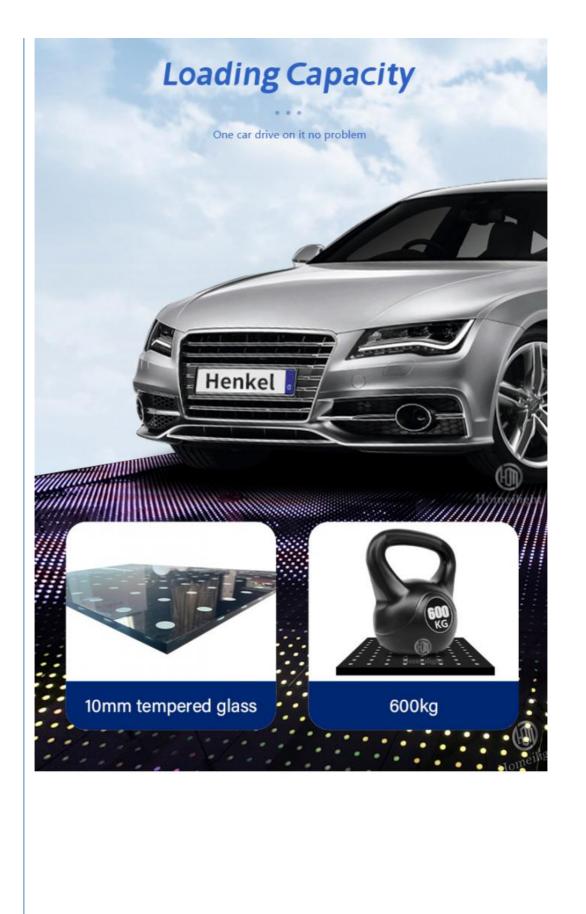

# Eight advantages are the reason why you choose us

600kg

IP55

computer

1

 $\bigcirc$ 

magnet

| Led Qty          | 64pcs RGB 3in1 SMD 5050 leds                                       |
|------------------|--------------------------------------------------------------------|
| Application      | disco, bar,stage,wedding,club.                                     |
| Maximum power    | 20W                                                                |
| Brightness       | high brightness                                                    |
| Resolution       | 8*8 pixlel                                                         |
| Panel material   | tempered glass                                                     |
| Base material    | Plastic                                                            |
| Control mode     | DMX512, online control,automatix,SD card,sound active,master-slave |
| Protection lever | IP55                                                               |
| Viewing angle    | 120 degree                                                         |
| Size             | 60*60*6cm                                                          |
| Weight           | 10KG                                                               |