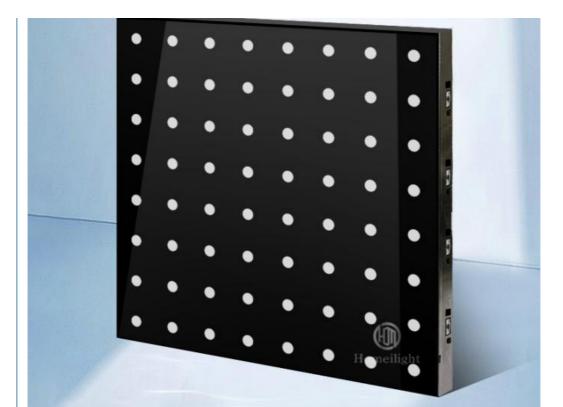

# **Products Description**

wireless screen video wedding panel stage effect equipment led portable dance floor

# HOMEI Wireless Video Dance Floor

Control mode:online control,DMX512,Master/slave,SD card,computer can be reprogrammed,remote

# Eight advantages are the reason why you choose us

600kg

IP55

computer

1

 $\bigcirc$ 

magnet

| Led Qty          | 64pcs RGB 3in1 SMD 5050 leds                                       |
|------------------|--------------------------------------------------------------------|
| Application      | disco, bar,stage,wedding,club.                                     |
| Maximum power    | 20W                                                                |
| Brightness       | high brightness                                                    |
| Resolution       | 8*8 pixlel                                                         |
| Panel material   | tempered glass                                                     |
| Base material    | Plastic                                                            |
| Control mode     | DMX512, online control,automatix,SD card,sound active,master-slave |
| Protection lever | IP55                                                               |
| Viewing angle    | 120 degree                                                         |
| Size             | 60*60*6cm                                                          |
| Weight           | 10KG                                                               |