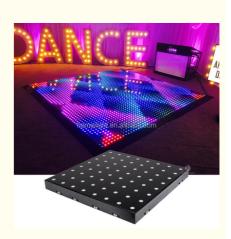

# **Products Description**

wireless screen video wedding panel stage effect equipment led portable dance floor

# HOMEI Wireless Video Dance Floor

Control mode:online control,DMX512,Master/slave,SD card,computer can be reprogrammed,remote

# Eight advantages are the reason why you choose us

600kg

IP55

computer

1

 $\bigcirc$ 

magnet

| Led Qty          | 64pcs RGB 3in1 SMD 5050 leds                                       |
|------------------|--------------------------------------------------------------------|
| Application      | disco, bar,stage,wedding,club.                                     |
| Maximum power    | 20W                                                                |
| Brightness       | high brightness                                                    |
| Resolution       | 8*8 pixlel                                                         |
| Panel material   | tempered glass                                                     |
| Base material    | Plastic                                                            |
| Control mode     | DMX512, online control,automatix,SD card,sound active,master-slave |
| Protection lever | IP55                                                               |
| Viewing angle    | 120 degree                                                         |
| Size             | 60*60*6cm                                                          |
| Weight           | 10KG                                                               |