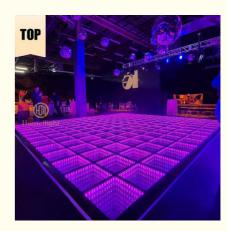

# Bar Disco Wedding Light 3D Abyss Portable Floor Tile LED Luminous Panel RGB 3in1 LED Mirror Dance Floor

**Products Description** 

Products Name Bar Disco Wedding Light 3D Abyss Portable Floor Tile LED

Luminous Panel RGB 3in1 LED Mirror Dance Floor

Model Number HM-LF05

Power consumption 20W

Led Qty 48/96pcs RGB 3in1 SMD 5050 leds

Application disco, bar,stage,wedding,club.

Maximum power 20W

Brightness high brightness