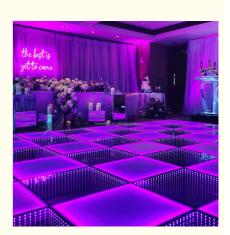

# Bar Disco Wedding Light 3D Abyss Portable Floor Tile LED Luminous Panel RGB 3in1 LED Mirror Dance Floor

**Products Description** 

Products Name Bar Disco Wedding Light 3D Abyss Portable Floor Tile LED

Luminous Panel RGB 3in1 LED Mirror Dance Floor

Model Number HM-LF05

Power consumption 20W

Led Qty 48/96pcs RGB 3in1 SMD 5050 leds

Application disco, bar,stage,wedding,club.

Maximum power 20W

Brightness high brightness