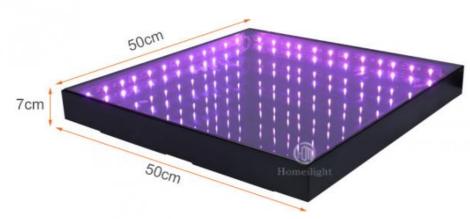

Protection lever IP55

Channel 8CH

Size 50\*50\*6cm/100\*100\*6cm

Weight 10/40KG