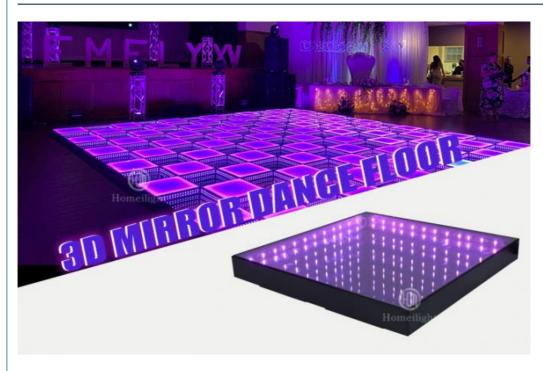

# Bar Disco Wedding Light 3D Abyss Portable Floor Tile LED Luminous Panel RGB 3in1 LED Mirror Dance Floor

**Products Description** 

Products Name Bar Disco Wedding Light 3D Abyss Portable Floor Tile LED

Luminous Panel RGB 3in1 LED Mirror Dance Floor

Model Number HM-LF05

Power consumption 20W

Led Qty 48/96pcs RGB 3in1 SMD 5050 leds

Application disco, bar,stage,wedding,club.

Maximum power 20W

Brightness high brightness

Protection lever IP55

Channel 8CH

Size 50\*50\*6cm/100\*100\*6cm

Weight 10/40KG