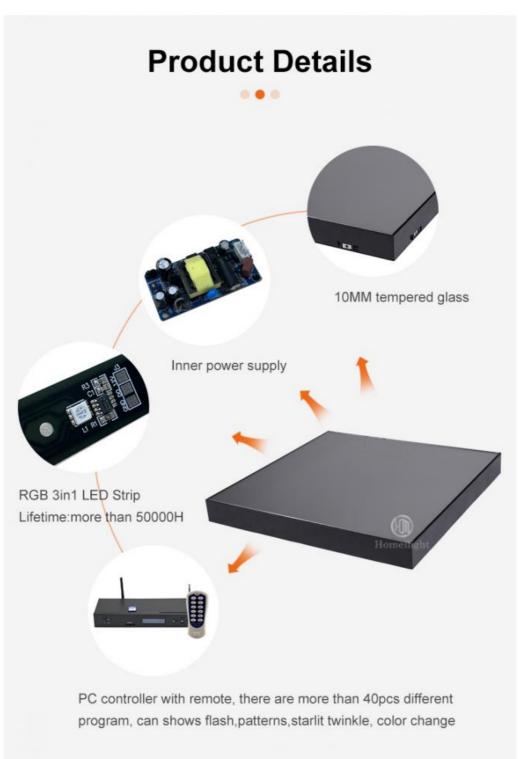

Luminous Panel RGB 3in1 LED Mirror Dance Floor

Model Number HM-LF05

Power consumption 20W

Led Qty 48/96pcs RGB 3in1 SMD 5050 leds

Application disco, bar,stage,wedding,club.

Maximum power 20W

Brightness high brightness

Program 30pcs, you can put 80pcs different you want

Panel material tempered glass

Base material high strength thick iron plate

Control mode DMX512, online control,automatix,SD card,sound

active,master-slave