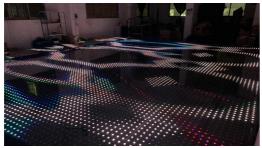

## More Images

Our Product Introduction

## Video Dance Floor Full Color Piste De Danse 2022 Disco Pour Mariage

Model Number Power consumption Led Qty Application Video Dance Floor Full Color Piste De Danse 2022 Disco Pou Mariage HM-LF08 20W 64pcs RGB 3in1 SMD 5050 leds disco, bar,stage,wedding,club.