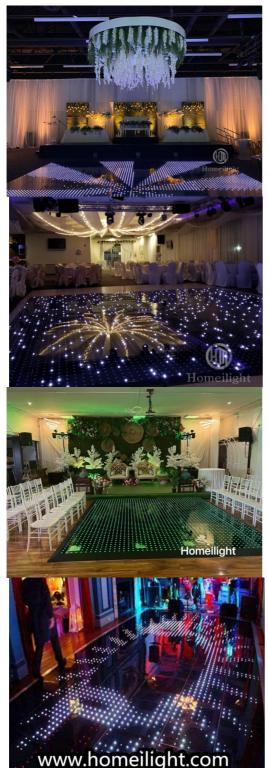

Dancers   |  |
| 18*18ft                  | 5.4x5.4 M   | 81 pcs          | 75-90 Dancers   |  |
| 20*20ft                  | 6.0x6.0 M   | 100 pcs         | 95-110 Dancers  |  |
| 22*22ft                  | 6.6x6.6 M   | 121 pcs         | 115-135 Dancers |  |
| 24*24ft                  | 7.2x7.2 M   | 144 pcs         | 140-160 Dancers |  |
| 26*26ft                  | 7.8x7.8 M   | 169 pcs         | 165-190 Dancers |  |
| 28*28ft                  | 8.4x8.4 M   | 196 pcs         | 195-220 Dancers |  |
| 30*30ft                  | 9.0x9.0 M   | 225 pcs         | 225-250 Dancers |  |
| 32*32ft                  | 9.6x9.6 M   | 256 pcs         | 260-300 Dancers |  |
| 34*34ft                  | 10.2x10.2 M | 289 pcs         | 310-400 Dancers |  |

Our production line







Client's feedback



Controller with remote Our controller function is:DMX512,SD card,All on,Automatic, Sound Control,PC Control,Remote Control,Can be Reprogrammed.



①Pixel effect ③Program increase ⑤Red ⑦Blue ③Speed add ④Strobe

### Flightcase package



## **Recommend Products**

## **Company Profile**

Establish in 2008, Guangzhou HOMEI LIGHT is a manufacturer and trader, specialized in research, development and the production of stage light, all of our products comply with international quality standards and are greatly appreciated in a variety of different markets throughout the world.

Our main products: LED dance floor, LED star curtain, RGB vision curtain, moving head beam, LED wall washer, LED par light, Spider light,

DMX controller and so on.

If you are interested in any of our products or would