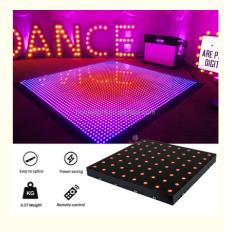

## Video Dance Floor Full Color Piste De Danse 2022 Disco Pour Mariage

Model Number Power consumption Led Qty Application Video Dance Floor Full Color Piste De Danse 2022 Disco Pou Mariage HM-LF08 20W 64pcs RGB 3in1 SMD 5050 leds disco, bar,stage,wedding,club.

| Maximum power    | 20W                                                                |
|------------------|--------------------------------------------------------------------|
| Brightness       | high brightness                                                    |
| Resolution       | 8*8 pixlel                                                         |
| Panel material   | tempered glass                                                     |
| Base material    | high strength thick iron plate                                     |
| Control mode     | DMX512, online control,automatix,SD card,sound active,master-slave |
| Protection lever | IP55                                                               |
| Viewing angle    | 120 degree                                                         |
| Size             | 60*60*6cm                                                          |
| Weight           | 14KG                                                               |
|                  |                                                                    |

Our Advantage

1.withstand: 600KG per square meter one SUV car drive on it no problem

2.waterproof, beer,water spill on panel no problem

3.10MM tempered glass

4. support dmx512,master slave,automatic,sound,sd card, remote, PC control