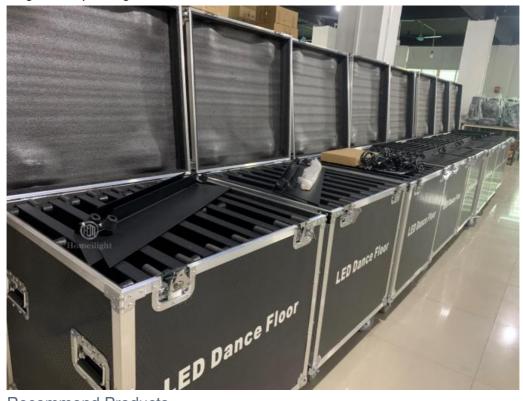

| 115-135 Dancers |  |
| 24*24ft                  | 7.2x7.2 M   | 144 pcs         | 140-160 Dancers |  |
| 26*26ft                  | 7.8x7.8 M   | 169 pcs         | 165-190 Dancers |  |
| 28*28ft                  | 8.4x8.4 M   | 196 pcs         | 195-220 Dancers |  |
| 30*30ft                  | 9.0x9.0 M   | 225 pcs         | 225-250 Dancers |  |
| 32*32ft                  | 9.6x9.6 M   | 256 pcs         | 260-300 Dancers |  |
| 34*34ft                  | 10.2x10.2 M | 289 pcs         | 310-400 Dancers |  |

Our production line







Client's feedback



Controller with remote Our controller function is:DMX512,SD card,All on,Automatic, Sound Control,PC Control,Remote Control,Can be Reprogrammed.



①Pixel effect ③Program increase ⑤Red ⑦Blue ③Speed add ④Strobe

### Flightcase package



## **Recommend Products**

## **Company Profile**

Establish in 2008, Guangzhou HOMEI LIGHT is a manufacturer and trader, specialized in research, development and the production of stage light, all of our products comply with international quality standards and are greatly appreciated in a variety of different markets throughout the world.

Our main products: LED dance floor, LED star curtain, RGB vision curtain, moving head beam, LED wall washer, LED par light, Spider light,

DMX controller and so on.

If you are interested in any of our products or would like to discuss a custom order, please fell free to contact us. We are looking forward to forming long business relationship with you! We sincerely welcome you to visit our company or contact us for cooperation!



## **APPLICABLE OCCA