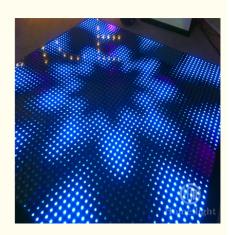

## Video Dance Floor Full Color Piste De Danse 2022 Disco Pour Mariage

Model Number Power consumption Led Qty Application Video Dance Floor Full Color Piste De Danse 2022 Disco Pou Mariage HM-LF08 20W 64pcs RGB 3in1 SMD 5050 leds disco, bar,stage,wedding,club.

| Maximum power    | 20W                                                                |
|------------------|--------------------------------------------------------------------|
| Brightness       | high brightness                                                    |
| Resolution       | 8*8 pixlel                                                         |
| Panel material   | tempered glass                                                     |
| Base material    | high strength thick iron plate                                     |
| Control mode     | DMX512, online control,automatix,SD card,sound active,master-slave |
| Protection lever | IP55                                                               |
| Viewing angle    | 120 degree                                                         |
| Size             | 60*60*6cm                                                          |
| Weight           | 14KG                                                               |
|                  |                                                                    |