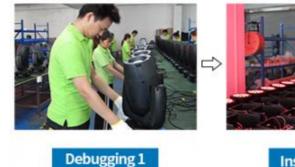

Our production line

Client's feedback

Controller with remote Our controller function is:DMX512,SD card,All on,Automatic, Sound Control,PC Control,Remote Control,Can be Reprogrammed.

①Pixel effect ③Program increase ⑤Red ⑦Blue ③Speed add ④Strobe