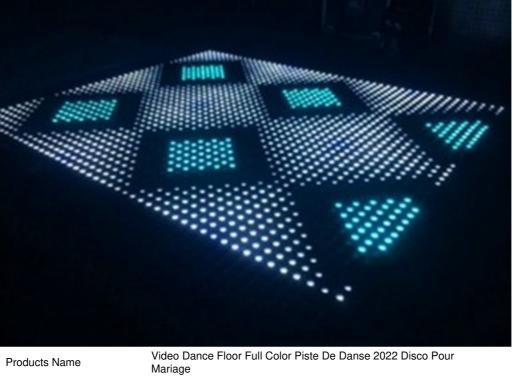

## System can be programmed Video Dance Floor Full Color Piste De Danse 2022 **Disco Pour Mariage**

## Video Dance Floor Full Color Piste De Danse 2022 Disco Pour Mariage

Model Number Power consumption Led Qty Application Video Dance Floor Full Color Piste De Danse 2022 Disco Pou Mariage HM-LF08 20W 64pcs RGB 3in1 SMD 5050 leds disco, bar,stage,wedding,club.