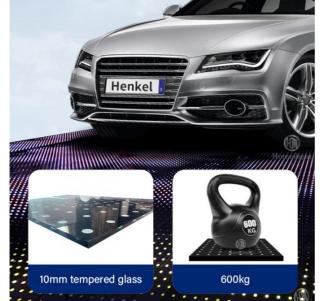

Our Advantage

1.withstand: 600KG per square meter one SUV car drive on it no problem

2.waterproof, beer,water spill on panel no problem

3.10MM tempered glass

4. support dmx512,master slave,automatic,sound,sd card, remote, PC control