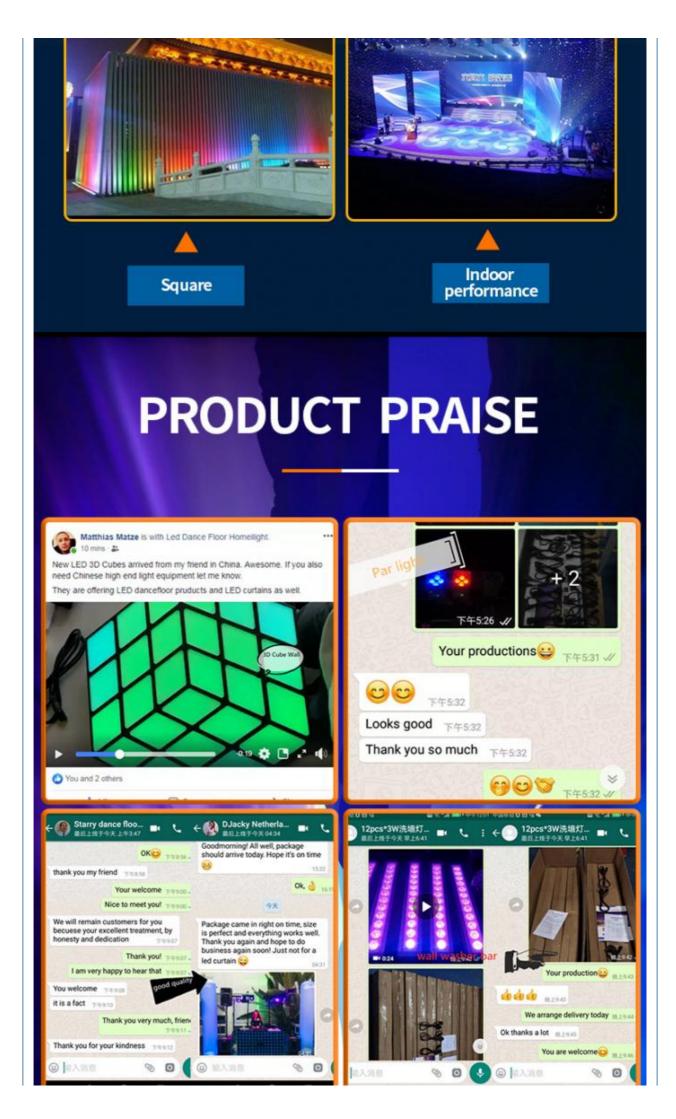

Our production line

Client's feedback

Controller with remote Our controller function is:DMX512,SD card,All on,Automatic, Sound Control,PC Control,Remote Control,Can be Reprogrammed.

①Pixel effect ③Program increase ⑤Red ⑦Blue ③Speed add ④Strobe