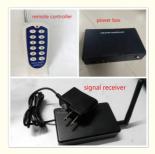

#### **Products Description**

HM-LF01 Model Number 5W Power consumption Led Qty 16/32piece R/G/B/W/A leds Application disco, bar, stage, wedding, club. 5W Maximum power Brightness high brightness Channel 1CH(twinkling effect, speed adjusted by remote) Panel material Acrylic Effect strobe, speed can by adjusted Control mode Remote Protection lever IP55 Program 12kinds effect for the led dance floor Size 60\*60\*3cm/60\*120\*3cm