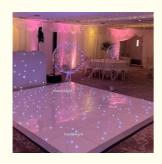

# 1- Black and White Acrylic Portable Dance Floor Panel for Light at Wedding Party

## High Quality Black and White Dance Floor Panel Acrylic Portable Wedding Party Dance Floor Light

#### **Products Description**

HM-LF01 Model Number 5W Power consumption Led Qty 16/32piece R/G/B/W/A leds Application disco, bar, stage, wedding, club. 5W Maximum power Brightness high brightness Channel 1CH(twinkling effect, speed adjusted by remote) Panel material Acrylic Effect strobe, speed can by adjusted Control mode Remote Protection lever IP55 Program 12kinds effect for the led dance floor Size 60\*60\*3cm/60\*120\*3cm