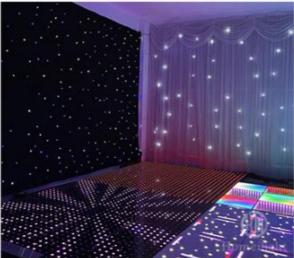

# 1- Black and White Acrylic Portable Dance Floor Panel for Light at Wedding Party

## High Quality Black and White Dance Floor Panel Acrylic Portable Wedding Party Dance Floor Light

#### **Products Description**

HM-LF01 Model Number 5W Power consumption Led Qty 16/32piece R/G/B/W/A leds Application disco, bar, stage, wedding, club. 5W Maximum power Brightness high brightness Channel 1CH(twinkling effect, speed adjusted by remote) Panel material Acrylic Effect strobe, speed can by adjusted Control mode Remote Protection lever IP55 Program 12kinds effect for the led dance floor Size 60\*60\*3cm/60\*120\*3cm