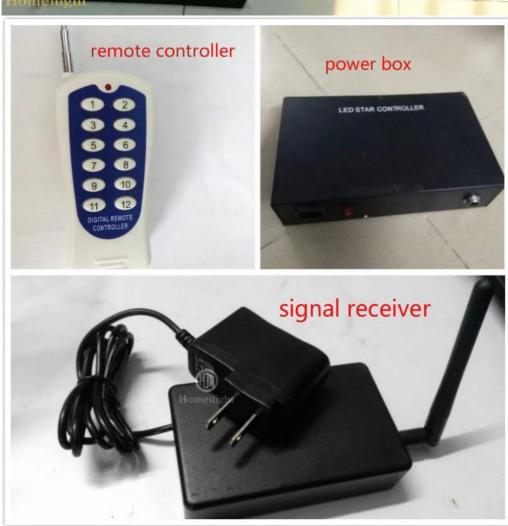

#### **Products Description**

HM-LF01 Model Number 5W Power consumption Led Qty 16/32piece R/G/B/W/A leds Application disco, bar, stage, wedding, club. 5W Maximum power Brightness high brightness Channel 1CH(twinkling effect, speed adjusted by remote) Panel material Acrylic Effect strobe, speed can by adjusted Control mode Remote Protection lever IP55 Program 12kinds effect for the led dance floor Size 60\*60\*3cm/60\*120\*3cm