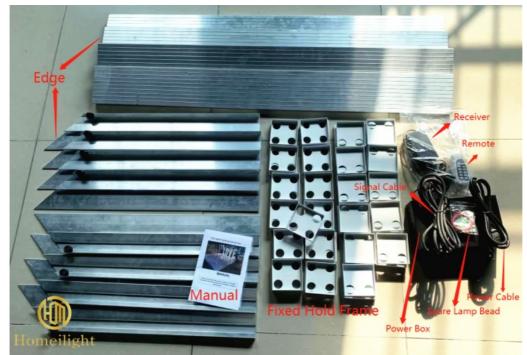

#### **Products Description**

HM-LF01 Model Number 5W Power consumption Led Qty 16/32piece R/G/B/W/A leds Application disco, bar, stage, wedding, club. 5W Maximum power Brightness high brightness Channel 1CH(twinkling effect, speed adjusted by remote) Panel material Acrylic Effect strobe, speed can by adjusted Control mode Remote Protection lever IP55 Program 12kinds effect for the led dance floor Size 60\*60\*3cm/60\*120\*3cm