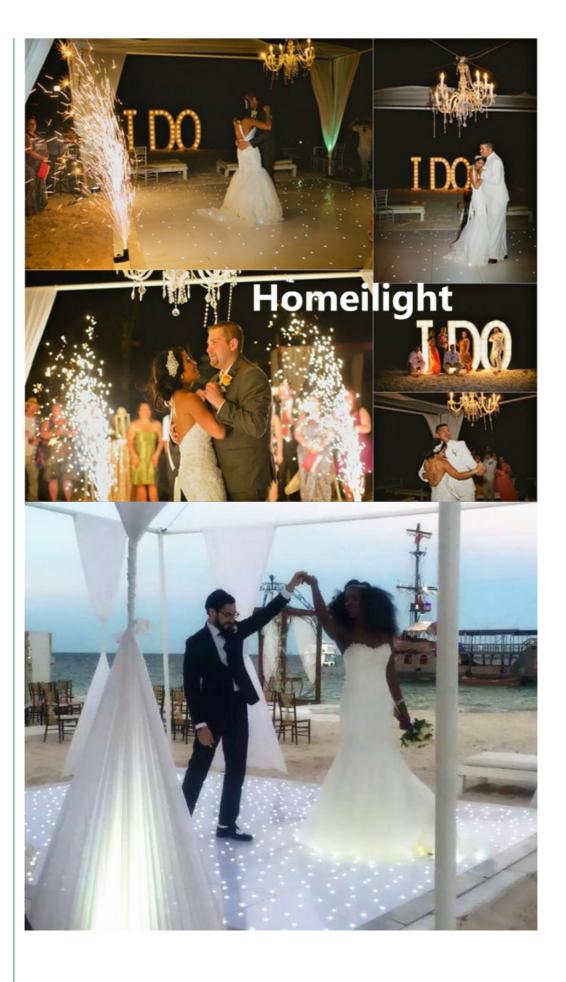

# 1- Black and White Acrylic Portable Dance Floor Panel for Light at Wedding Party

## High Quality Black and White Dance Floor Panel Acrylic Portable Wedding Party Dance Floor Light

#### **Products Description**

HM-LF01 Model Number 5W Power consumption Led Qty 16/32piece R/G/B/W/A leds Application disco, bar, stage, wedding, club. 5W Maximum power Brightness high brightness Channel 1CH(twinkling effect, speed adjusted by remote) Panel material Acrylic Effect strobe, speed can by adjusted Control mode Remote Protection lever IP55 Program 12kinds effect for the led dance floor Size 60\*60\*3cm/60\*120\*3cm