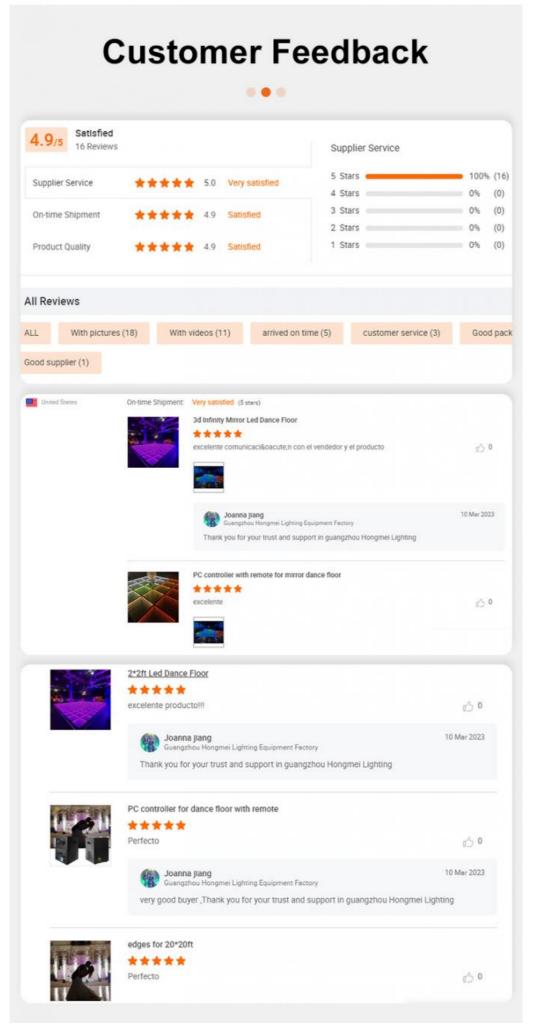

g: 9

• Type: Ground Row Lights

Input Voltage(V): AC90-240V

Lamp Luminous Flux(Im): 30
CRI (Ra>): 90
Working Temperature(°C): -25 - 85
Working Lifetime(Hour): 50000



#### More Images









## High Quality Black and White Dance Floor Panel Acrylic Portable Wedding Party Dance Floor Light



#### **Products Description**

HM-LF01 Model Number 5W Power consumption Led Qty 16/32piece R/G/B/W/A leds Application disco, bar, stage, wedding, club. 5W Maximum power Brightness high brightness Channel 1CH(twinkling effect, speed adjusted by remote) Panel material Acrylic Effect strobe, speed can by adjusted Control mode Remote Protection lever IP55 Program 12kinds effect for the led dance floor Size 60\*60\*3cm/60\*120\*3cm

Weight 9/18KG











**Recommend Products** 

Customer Feedback



### **COMPANY PROFILE**

2000 m² + Factory base/5 Engineer/Top 500 China brand



Established in 2008, Guangzhou HOMEILIGHT is a manufacturer .We are the first manufacturer for producing led star curtain in China.we also focus on led dance floor, moving head Beam ,led par uplights for more than 15 years. Homei light has a professional team in research, development, production and sales. there are 20 major domestic TV stations cooperate with us for many years like Hunan TV station, Jiangsu TV stations, An hui province theater and so on.







Also we have dealer in United Kingdom, Germany, USA and Australia .all of our products passed CE,Rohs,SGS,TUV certificate. We update **more than 80 kinds** of products to meet the market need. In the same time, we control the quality and provide rea