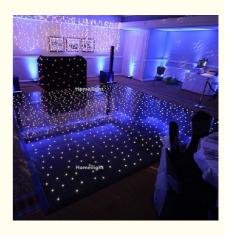

# 1- Black and White Acrylic Portable Dance Floor Panel for Light at Wedding Party

## High Quality Black and White Dance Floor Panel Acrylic Portable Wedding Party Dance Floor Light

#### **Products Description**

HM-LF01 Model Number 5W Power consumption Led Qty 16/32piece R/G/B/W/A leds Application disco, bar, stage, wedding, club. 5W Maximum power Brightness high brightness Channel 1CH(twinkling effect, speed adjusted by remote) Panel material Acrylic Effect strobe, speed can by adjusted Control mode Remote Protection lever IP55 Program 12kinds effect for the led dance floor Size 60\*60\*3cm/60\*120\*3cm