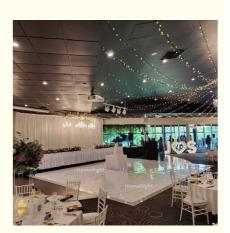

# 1- Black and White Acrylic Portable Dance Floor Panel for Light at Wedding Party

## High Quality Black and White Dance Floor Panel Acrylic Portable Wedding Party Dance Floor Light

#### **Products Description**

HM-LF01 Model Number 5W Power consumption Led Qty 16/32piece R/G/B/W/A leds Application disco, bar, stage, wedding, club. 5W Maximum power Brightness high brightness Channel 1CH(twinkling effect, speed adjusted by remote) Panel material Acrylic Effect strobe, speed can by adjusted Control mode Remote Protection lever IP55 Program 12kinds effect for the led dance floor Size 60\*60\*3cm/60\*120\*3cm