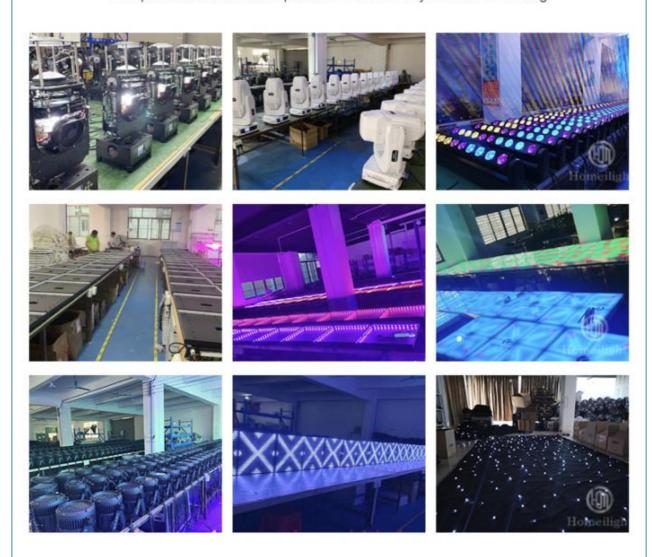

### PRODUCTION LINE

Multiple test/ Constant temperature and humidity /24 hours+ testing

### **COMPANY PROFILE**

2000 m² + Factory base/5 Engineer/Top 500 China brand

Established in 2008, Guangzhou HOMEILIGHT is a manufacturer .We are the first manufacturer for producing led star curtain in China.we also focus on led dance floor, moving head Beam ,led par uplights for more than 15 years. Homei light has a professional team in research, development, production and sales. there are 20 major domestic TV stations cooperate with us for many years like Hunan TV station, Jiangsu TV stations, An hui province theater and so on.