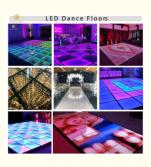

## High Quality Black and White Dance Floor Panel Acrylic Portable Wedding Party Dance Floor Light

#### **Products Description**

HM-LF01 Model Number 5W Power consumption Led Qty 16/32piece R/G/B/W/A leds Application disco, bar, stage, wedding, club. 5W Maximum power Brightness high brightness Channel 1CH(twinkling effect, speed adjusted by remote) Panel material Acrylic Effect strobe, speed can by adjusted Control mode Remote Protection lever IP55 Program 12kinds effect for the led dance floor Size 60\*60\*3cm/60\*120\*3cm