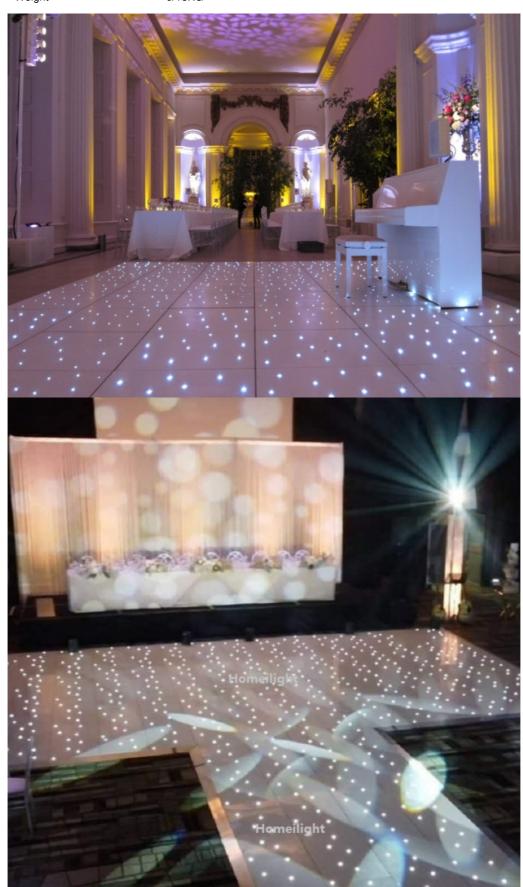

# 1- Black and White Acrylic Portable Dance Floor Panel for Light at Wedding Party

## High Quality Black and White Dance Floor Panel Acrylic Portable Wedding Party Dance Floor Light

#### **Products Description**

HM-LF01 Model Number 5W Power consumption Led Qty 16/32piece R/G/B/W/A leds Application disco, bar, stage, wedding, club. 5W Maximum power Brightness high brightness Channel 1CH(twinkling effect, speed adjusted by remote) Panel material Acrylic Effect strobe, speed can by adjusted Control mode Remote Protection lever IP55 Program 12kinds effect for the led dance floor Size 60\*60\*3cm/60\*120\*3cm