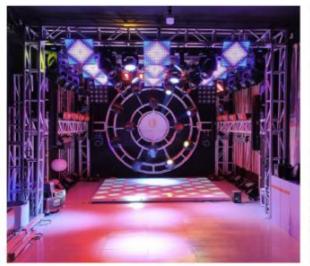

# 1- Black and White Acrylic Portable Dance Floor Panel for Light at Wedding Party

## High Quality Black and White Dance Floor Panel Acrylic Portable Wedding Party Dance Floor Light

#### **Products Description**

HM-LF01 Model Number 5W Power consumption Led Qty 16/32piece R/G/B/W/A leds Application disco, bar, stage, wedding, club. 5W Maximum power Brightness high brightness Channel 1CH(twinkling effect, speed adjusted by remote) Panel material Acrylic Effect strobe, speed can by adjusted Control mode Remote Protection lever IP55 Program 12kinds effect for the led dance floor Size 60\*60\*3cm/60\*120\*3cm