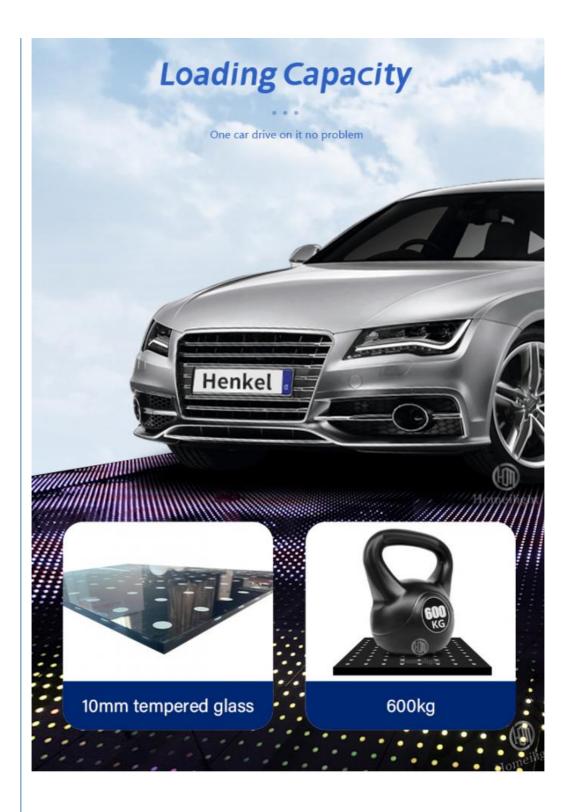

# Eight advantages are the reason why you choose us

• • •

600kg

IP55

computer

magnet

Products Name magnet video dance tiles 12\*12ft interactive video digital dance

floor wedding

Model Number HM-LF08

Power consumption 20W

Led Qty 64pcs RGB 3in1 SMD 5050 leds

Application disco, bar,stage,wedding,club.

Maximum power 20W

Brightness high brightness

Resolution 8\*8 pixlel

Panel material tempered glass

Base material Plastic

Control mode DMX512, online control,automatix,SD card,sound

active,master-slave

Protection lever IP55

Viewing angle 120 degree

Size 60\*60\*6cm

Weight 10KG