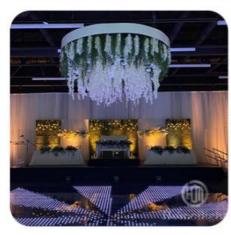

ding



Control mode:online control,DMX512,Master/slave,SD card,computer can be reprogrammed,remote



# Eight advantages are the reason why you choose us

• • •



600kg



IP55



computer



magnet







Products Name magnet video dance tiles 12\*12ft interactive video digital dance

floor wedding

Model Number HM-LF08

Power consumption 20W

Led Qty 64pcs RGB 3in1 SMD 5050 leds

Application disco, bar,stage,wedding,club.

Maximum power 20W

Brightness high brightness

Resolution 8\*8 pixlel

Panel material tempered glass

Base material Plastic

Control mode DMX512, online control,automatix,SD card,sound

active,master-slave

Protection lever IP55

Viewing angle 120 degree

Size 60\*60\*6cm

Weight 10KG



## **Dimensions**

. . .

60cm/2ft



60cm/2ft



## **Customer Feedback**









## **Effect**



### Controller with remote

Our controller function is:DMX512,SD card,All on,Automatic, Sound Control,PC Control,Remote Control,Can be Reprogrammed.









Customized flightcase, 8in1, 9in1,10in1.



### Contact Us

Leave us an inquiry if you feel interested, we can share you more detail information. Or contact us by whatsapp/wechat directly. Homei sales 24hours online service.



### **Recommend Products**

### Company Profile

Establish in 2008, Guangzhou HOMEI LIGHT is a manufacturer and trader, specialized in research, development and the production of stage light, all of our products comply with international quality standards and are greatly appreciated in a variety of different markets throughout the world.

Our main products: LED dance floor,LED star curtain,