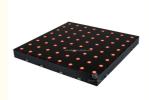

### More Images

**Products Description** 

magnet video dance tiles 12\*12ft interactive video digital dance floor wedding

Control mode:online control,DMX512,Master/slave,SD card,computer can be reprogrammed,remote

# Eight advantages are the reason why you choose us

• • •

600kg

IP55

computer

magnet

Products Name magnet video dance tiles 12\*12ft interactive video digital dance

floor wedding

Model Number HM-LF08

Power consumption 20W

Led Qty 64pcs RGB 3in1 SMD 5050 leds

Application disco, bar,stage,wedding,club.

Maximum power 20W

Brightness high brightness

Resolution 8\*8 pixlel

Panel material tempered glass

Base material Plastic

Control mode DMX512, online control,automatix,SD card,sound

active,master-slave

Protection lever IP55

Viewing angle 120 degree

Size 60\*60\*6cm

Weight 10KG