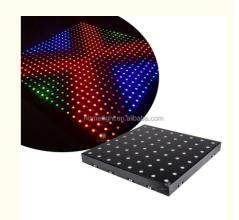

### **Basic Information**

• Place of Origin: Guangdong, China

Brand Name: HOMEIMinimum Order Quantity: 2 pieces

Price: \$70.00/pieces 2-99 piecesPackaging Details: carton or flight case

• Supply Ability: 5000 Piece/Pieces per Month



### **Product Specification**

• Color Temperature(CCT): 6000K (Daylight Alert), Cool White

• Lamp Luminous 120

Efficiency(lm/w):

Color Rendering Index(Ra): 90Support Dimmer: Yes

• Lighting Solutions Service: Lighting And Circuitry Design

Lifespan (hours): 50000Working Time (hours): 50000Product Weight kg: 10

Type: Projection LightsInput Voltage(V): AC90-260V, 50-60Hz

Lamp Luminous Flux(Im): 7950
CRI (Ra>): 90
Working Temperature(°C): -22 - 85
Working Lifetime(Hour): 50000



### More Images











**Products Description** 

magnet video dance tiles 12\*12ft interactive video digital dance floor wedding



Control mode:online control,DMX512,Master/slave,SD card,computer can be reprogrammed,remote



# Eight advantages are the reason why you choose us

• • •



600kg



IP55