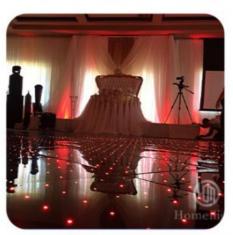

### More Images

**Products Description** 

magnet video dance tiles 12\*12ft interactive video digital dance floor wedding

Control mode:online control,DMX512,Master/slave,SD card,computer can be reprogrammed,remote

# Eight advantages are the reason why you choose us

• • •

600kg

IP55

computer

magnet

Products Name magnet video dance tiles 12\*12ft interactive video digital dance

floor wedding

## **Effect**