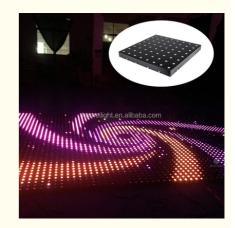

### **Basic Information**

• Place of Origin: Guangdong, China

Brand Name: HOMEIMinimum Order Quantity: 2 pieces

Price: \$70.00/pieces 2-99 piecesPackaging Details: carton or flight case

• Supply Ability: 5000 Piece/Pieces per Month



### **Product Specification**

• Color Temperature(CCT): 6000K (Daylight Alert), Cool White

• Lamp Luminous 120

Efficiency(lm/w):

Color Rendering Index(Ra): 90Support Dimmer: Yes

• Lighting Solutions Service: Lighting And Circuitry Design

Lifespan (hours): 50000Working Time (hours): 50000Product Weight kg: 10

Type: Projection LightsInput Voltage(V): AC90-260V, 50-60Hz

Lamp Luminous Flux(Im): 7950
CRI (Ra>): 90
Working Temperature(°C): -22 - 85
Working Lifetime(Hour): 50000



### More Images











**Products Description** 

magnet video dance tiles 12\*12ft interactive video digital dance floor wedding



Control mode:online control,DMX512,Master/slave,SD card,computer can be reprogrammed,remote



# Eight advantages are the reason why you choose us

• • •



600kg



IP55



computer



magnet







Products Name magnet video dance tiles 12\*12ft interactive video digital dance

floor wedding

Model Number HM-LF08

Power consumption 20W

Led Qty 64pcs RGB 3in1 SMD 5050 leds

Application disco, bar,stage,wedding,club.

Maximum power 20W

Brightness high brightness

Resolution 8\*8 pixlel

Panel material tempered glass

Base material Plastic

Control mode DMX512, online control,automatix,SD card,sound

active,master-slave

Protection lever IP55

Viewing