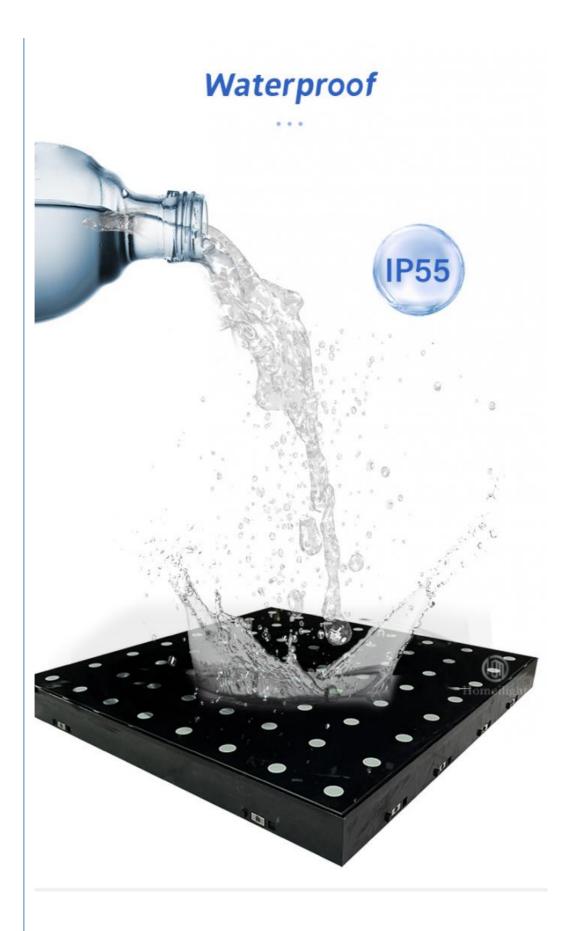

# Eight advantages are the reason why you choose us

• • •

600kg

IP55

computer

magnet

Products Name magnet video dance tiles 12\*12ft interactive video digital dance

floor wedding

Base material Plastic

Control mode DMX512, online control,automatix,SD card,sound

active,master-slave

Protection lever IP55

Viewing angle 120 degree

Size 60\*60\*6cm

Weight 10KG