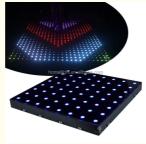

### More Images

**Products Description** 

magnet video dance tiles 12\*12ft interactive video digital dance floor wedding

Control mode:online control,DMX512,Master/slave,SD card,computer can be reprogrammed,remote

# Eight advantages are the reason why you choose us

• • •

600kg

IP55

computer

magnet

Products Name magnet video dance tiles 12\*12ft interactive video digital dance

floor wedding

Model Number HM-LF08

Power consumption 20W

Led Qty 64pcs RGB 3in1 SMD 5050 leds

Application disco, bar,stage,wedding,club.

Maximum power 20W

Brightness high brightness

Resolution 8\*8 pixlel

Panel material tempered glass

Base material Plastic

Control mode DMX512, online control,automatix,SD card,sound

active,master-slave

Protection lever IP55

Viewing angle 120 degree

Size 60\*60\*6cm

Weight 10KG