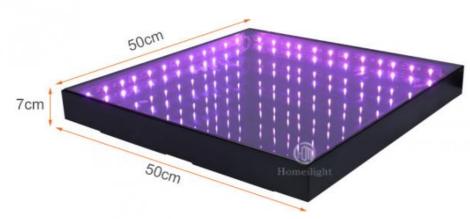

Panel material tempered glass

Base material high strength thick iron plate

Control mode DMX512, online control,automatix,SD card,sound

active,master-slave

Protection lever IP55
Channel 8CH

Size 50\*50\*7cm/100\*100\*6cm