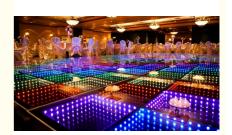

## Portable DMX512 Remote Control LED 3D Mirror Toughed Glass Tempering Double Tunnel Wedding Stage Luminous RGB Dance Floor

**Products Description** 

Products Name

Portable DMX512 Remote Control LED 3D Mirror Toughed
Glass Tempering Double Tunnel Wedding Stage Luminous

RGB Dance Floor

Model Number HM-LF05

Power consumption 20W

Led Qty 48/96pcs RGB 3in1 SMD 5050 leds

Application disco, bar,stage,wedding,club.

Maximum power 20W

Brightness high brightness

Program 30pcs, you can put 80pcs different you want

Panel material tempered glass

Base material high strength thick iron plate

Control mode DMX512, online control,automatix,SD card,sound

active,master-slave

Protection lever IP55
Channel 8CH

Size 50\*50\*7cm/100\*100\*6cm