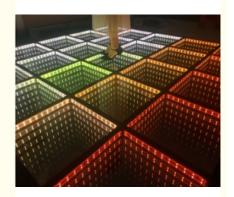

## Portable DMX512 Remote Control LED 3D Mirror Toughed Glass Tempering Double Tunnel Wedding Stage Luminous RGB Dance Floor

**Products Description** 

Products Name

Portable DMX512 Remote Control LED 3D Mirror Toughed
Glass Tempering Double Tunnel Wedding Stage Luminous

RGB Dance Floor

Model Number HM-LF05

Power consumption 20W

Led Qty 48/96pcs RGB 3in1 SMD 5050 leds

Application disco, bar,stage,wedding,club.

Maximum power 20W

Brightness high brightness

Program 30pcs, you can put 80pcs different you want

Panel material tempered glass

Base material high strength thick iron plate

Control mode DMX512, online control,automatix,SD card,sound

active,master-slave

Protection lever IP55
Channel 8CH

Size 50\*50\*7cm/100\*100\*6cm