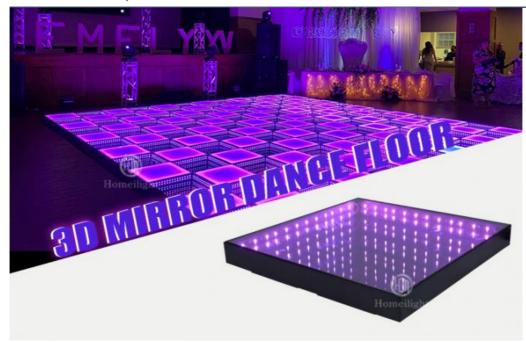

# Portable DMX512 Remote Control LED 3D Mirror Toughed Glass Tempering Double Tunnel Wedding Stage Luminous RGB Dance Floo

## Portable DMX512 Remote Control LED 3D Mirror Toughed Glass Tempering Double Tunnel Wedding Stage Luminous RGB Dance Floor

**Products Description** 

Products Name

Portable DMX512 Remote Control LED 3D Mirror Toughed
Glass Tempering Double Tunnel Wedding Stage Luminous

RGB Dance Floor

Model Number HM-LF05

Power consumption 20W

Led Qty 48/96pcs RGB 3in1 SMD 5050 leds

Application disco, bar,stage,wedding,club.

Maximum power 20W

Brightness high brightness

Program 30pcs, you can put 80pcs different you want

Panel material tempered glass

Base material high strength thick iron plate

Control mode DMX512, online control,automatix,SD card,sound

active,master-slave

Protection lever IP55
Channel 8CH

Size 50\*50\*7cm/100\*100\*6cm