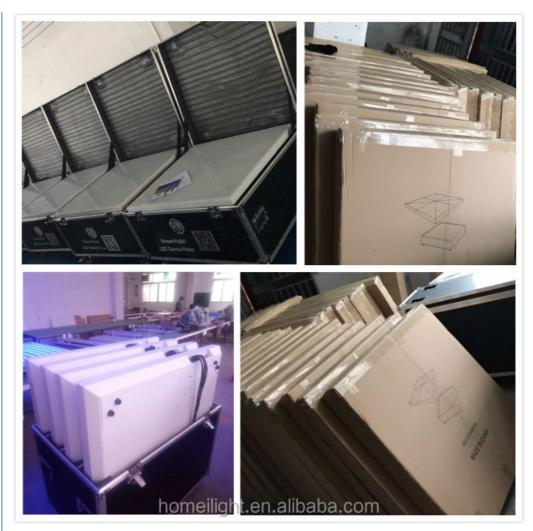

#### More Images

Our Product Introduction

**Recommend Products** 

**Products Description** 

RGB LED pista de baile 1x1m panel teja 100\*100cm Dance Floor For Wedding Stage

Products Name RGB LED pista de baile 1x1m panel teja 100\*100cm Dance

Floor For Wedding Stage

Model Number HM-LF04

Power consumption 120W

Led Qty 432pcs led (144R,144B,144G)

Application disco, bar, stage, wedding, club.

Maximum power 120W

Brightness high brightness

Protection lever IP55

Panel material tempered glass

Base material high strength thick iron plate

Control mode DMX512, sound active, master-slave, automatic

Channel 24CH

Viewing angle 120 degree

Size 100\*100\*10cm

Weight 24KG

Relative Products