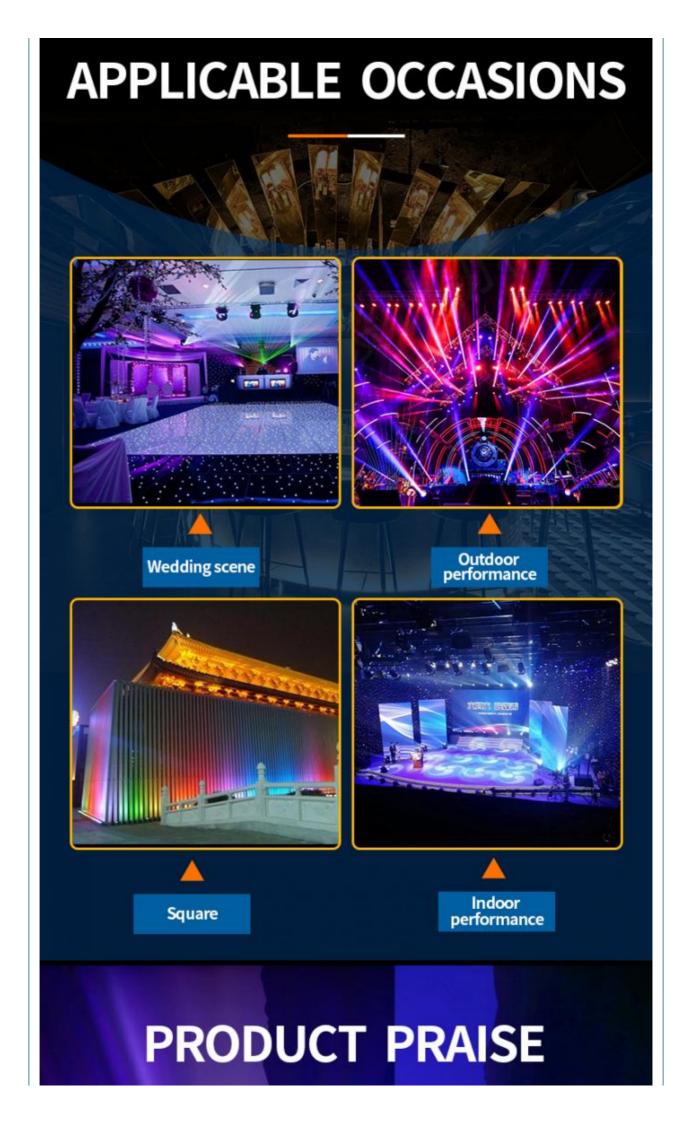

#### More Images

Our Product Introduction

**Recommend Products** 

**Products Description** 

RGB LED pista de baile 1x1m panel teja 100\*100cm Dance Floor For Wedding Stage

Products Name RGB LED pista de baile 1x1m panel teja 100\*100cm Dance