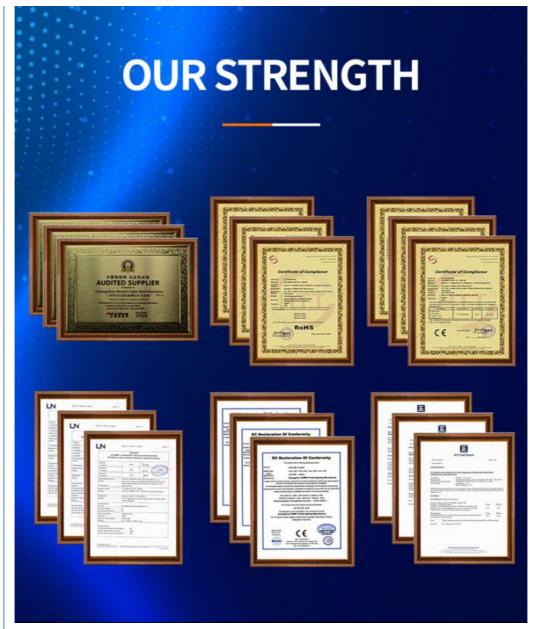

#### 3. Q: What's your certificates?

A: EMC,SGS,ROHS, and CE certificates passed.