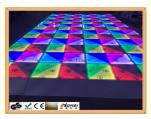

#### 1- Remote Controlled Homei RGB LED Dance Floor Panel for Wedding Stage 100\*100cm

#### More Images

Our Product Introduction

**Recommend Products** 

**Products Description** 

RGB LED pista de baile 1x1m panel teja 100\*100cm Dance Floor For Wedding Stage

Products Name RGB LED pista de baile 1x1m panel teja 100\*100cm Dance

Floor For Wedding Stage

Model Number HM-LF04

Power consumption 120W

Led Qty 432pcs led (144R,144B,144G)

Application disco, bar, stage, wedding, club.

Maximum power 120W

Brightness high brightness

Protection lever IP55

Panel material tempered glass

Base material high strength thick iron plate

Control mode DMX512, sound active, master-slave, automatic

Channel 24CH

Viewing angle 120 degree

Size 100\*100\*10cm

Weight 24KG

Relative Products