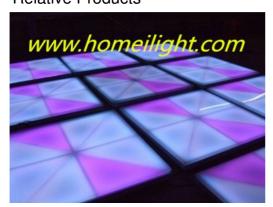

#### More Images

Our Product Introduction

**Recommend Products** 

**Products Description** 

RGB LED pista de baile 1x1m panel teja 100\*100cm Dance Floor For Wedding Stage

Products Name RGB LED pista de baile 1x1m panel teja 100\*100cm Dance

Floor For Wedding Stage

Model Number HM-LF04

Power consumption 120W

Led Qty 432pcs led (144R,144B,144G)

Application disco, bar, stage, wedding, club.

Maximum power 120W

Brightness high brightness

Protection lever IP55

Panel material tempered glass

Base material high strength thick iron plate

Control mode DMX512, sound active, master-slave, automatic

Channel 24CH

Viewing angle 120 degree

Size 100\*100\*10cm

Weight 24KG

Relative Products