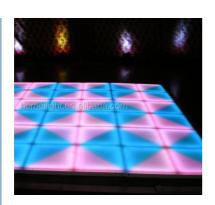

#### More Images

Our Product Introduction

**Recommend Products** 

**Products Description** 

RGB LED pista de baile 1x1m panel teja 100\*100cm Dance Floor For Wedding Stage

Products Name RGB LED pista de baile 1x1m panel teja 100\*100cm Dance

Floor For Wedding Stage

Model Number HM-LF04

Power consumption 120W

Led Qty 432pcs led (144R,144B,144G)

Application disco, bar, stage, wedding, club.

Maximum power 120W

Brightness high brightness

Protection lever IP55

Panel material tempered glass

Base material high strength thick iron plate

Control mode DMX512, sound active, master-slave, automatic

Channel 24CH

Viewing angle 120 degree

Size 100\*100\*10cm

Weight 24KG

Relative Products