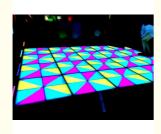

#### 1- Remote Controlled Homei RGB LED Dance Floor Panel for Wedding Stage 100\*100cm

#### More Images

Our Product Introduction

**Recommend Products** 

**Products Description** 

RGB LED pista de baile 1x1m panel teja 100\*100cm Dance Floor For Wedding Stage

Products Name RGB LED pista de baile 1x1m panel teja 100\*100cm Dance

Floor For Wedding Stage

Model Number HM-LF04

Power consumption 120W

Led Qty 432pcs led (144R,144B,144G)

Application disco, bar, stage, wedding, club.

Maximum power 120W

Brightness high brightness

Protection lever IP55

Panel material tempered glass

Base material high strength thick iron plate

Control mode DMX512, sound active, master-slave, automatic

Channel 24CH

Viewing angle 120 degree

Size 100\*100\*10cm

Weight 24KG

Relative Products