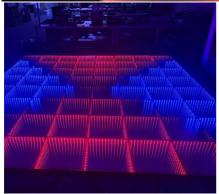

#### More Images

Our Product Introduction

**Recommend Products** 

**Products Description** 

RGB LED pista de baile 1x1m panel teja 100\*100cm Dance Floor For Wedding Stage

Products Name RGB LED pista de baile 1x1m panel teja 100\*100cm Dance

Floor For Wedding Stage

Model Number HM-LF04

Power consumption 120W

Led Qty 432pcs led (144R,144B,144G)

Application disco, bar, stage, wedding, club.

Maximum power 120W

Brightness high brightness

Protection lever IP55

Panel material tempered glass

Base material high strength thick iron plate

Control mode DMX512, sound active, master-slave, automatic

Channel 24CH

Viewing angle 120 degree

Size 100\*100\*10cm

Weight 24KG

Relative Products