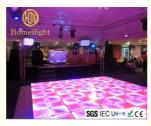

#### 1- Remote Controlled Homei RGB LED Dance Floor Panel for Wedding Stage 100\*100cm

#### More Images

Our Product Introduction

**Recommend Products** 

**Products Description** 

RGB LED pista de baile 1x1m panel teja 100\*100cm Dance Floor For Wedding Stage

Products Name RGB LED pista de baile 1x1m panel teja 100\*100cm Dance

Floor For Wedding Stage

Model Number HM-LF04

Power consumption 120W

Led Qty 432pcs led (144R,144B,144G)

Application disco, bar, stage, wedding, club.

Maximum power 120W

Brightness high brightness

Protection lever IP55

Panel material tempered glass

Base material high strength thick iron plate

Control mode DMX512, sound active, master-slave, automatic

Channel 24CH

Viewing angle 120 degree

Size 100\*100\*10cm

Weight 24KG

Relative Products