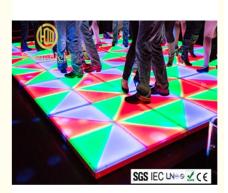

#### 1- Remote Controlled Homei RGB LED Dance Floor Panel for Wedding Stage 100\*100cm

#### More Images

Our Product Introduction

**Recommend Products** 

**Products Description** 

RGB LED pista de baile 1x1m panel teja 100\*100cm Dance Floor For Wedding Stage

Products Name RGB LED pista de baile 1x1m panel teja 100\*100cm Dance

Floor For Wedding Stage

Model Number HM-LF04

Power consumption 120W

Led Qty 432pcs led (144R,144B,144G)

Application disco, bar, stage, wedding, club.

Maximum power 120W

Brightness high brightness

Protection lever IP55

Panel material tempered glass

Base material high strength thick iron plate

Control mode DMX512, sound active, master-slave, automatic

Channel 24CH

Viewing angle 120 degree

Size 100\*100\*10cm

Weight 24KG

Relative Products