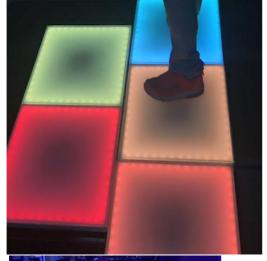

#### More Images

Our Product Introduction

**Recommend Products** 

**Products Description** 

RGB LED pista de baile 1x1m panel teja 100\*100cm Dance Floor For Wedding Stage

Products Name RGB LED pista de baile 1x1m panel teja 100\*100cm Dance

Floor For Wedding Stage

Model Number HM-LF04

Power consumption 120W

Led Qty 432pcs led (144R,144B,144G)

Application disco, bar, stage, wedding, club.

Maximum power 120W

Brightness high brightness

Protection lever IP55

Panel material tempered glass

Base material high strength thick iron plate

Control mode DMX512, sound active, master-slave, automatic

Channel 24CH

Viewing angle 120 degree

Size 100\*100\*10cm

Weight 24KG

Relative Products