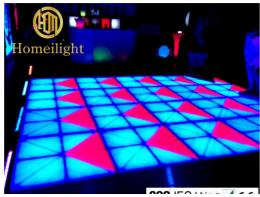

#### More Images

Our Product Introduction

**Recommend Products** 

**Products Description** 

RGB LED pista de baile 1x1m panel teja 100\*100cm Dance Floor For Wedding Stage

Products Name RGB LED pista de baile 1x1m panel teja 100\*100cm Dance

Floor For Wedding Stage

Model Number HM-LF04

Power consumption 120W

Led Qty 432pcs led (144R,144B,144G)

Application disco, bar, stage, wedding, club.

Maximum power 120W

Brightness high brightness

Protection lever IP55

Panel material tempered glass

Base material high strength thick iron plate

Control mode DMX512, sound active, master-slave, automatic

Channel 24CH

Viewing angle 120 degree

Size 100\*100\*10cm

Weight 24KG

Relative Products