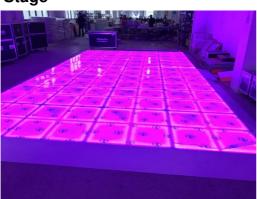

#### 1- Remote Controlled Homei RGB LED Dance Floor Panel for Wedding Stage 100\*100cm

#### More Images

Our Product Introduction

**Recommend Products** 

**Products Description** 

RGB LED pista de baile 1x1m panel teja 100\*100cm Dance Floor For Wedding Stage

Products Name RGB LED pista de baile 1x1m panel teja 100\*100cm Dance

Floor For Wedding Stage

Model Number HM-LF04

Power consumption 120W

Led Qty 432pcs led (144R,144B,144G)

Application disco, bar, stage, wedding, club.

Maximum power 120W

Brightness high brightness

Protection lever IP55

Panel material tempered glass

Base material high strength thick iron plate

Control mode DMX512, sound active, master-slave, automatic

Channel 24CH

Viewing angle 120 degree

Size 100\*100\*10cm

Weight 24KG

Relative Products