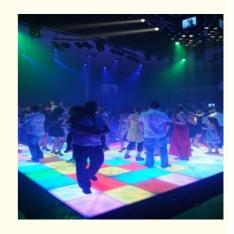

#### 1- Remote Controlled Homei RGB LED Dance Floor Panel for Wedding Stage 100\*100cm

#### More Images

Our Product Introduction

**Recommend Products** 

**Products Description** 

RGB LED pista de baile 1x1m panel teja 100\*100cm Dance Floor For Wedding Stage

Products Name RGB LED pista de baile 1x1m panel teja 100\*100cm Dance

Floor For Wedding Stage

Model Number HM-LF04

Power consumption 120W

Led Qty 432pcs led (144R,144B,144G)

Application disco, bar, stage, wedding, club.

Maximum power 120W

Brightness high brightness

Protection lever IP55

Panel material tempered glass

Base material high strength thick iron plate

Control mode DMX512, sound active, master-slave, automatic

Channel 24CH

Viewing angle 120 degree

Size 100\*100\*10cm

Weight 24KG

Relative Products