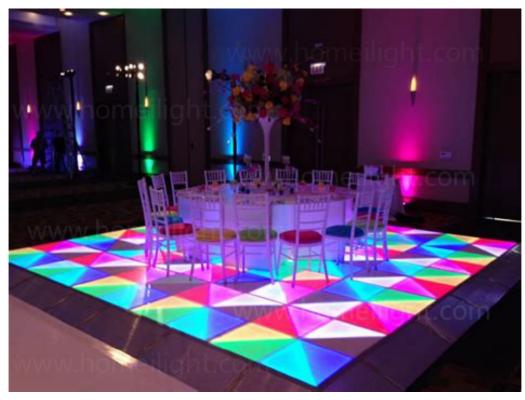

#### More Images

Our Product Introduction

**Recommend Products** 

**Products Description** 

RGB LED pista de baile 1x1m panel teja 100\*100cm Dance Floor For Wedding Stage

Products Name RGB LED pista de baile 1x1m panel teja 100\*100cm Dance

Floor For Wedding Stage

Model Number HM-LF04

Power consumption 120W

Led Qty 432pcs led (144R,144B,144G)

Application disco, bar, stage, wedding, club.

Maximum power 120W

Brightness high brightness

Protection lever IP55

Panel material tempered glass

Base material high strength thick iron plate

Control mode DMX512, sound active, master-slave, automatic

Channel 24CH

Viewing angle 120 degree

Size 100\*100\*10cm

Weight 24KG

Relative Products