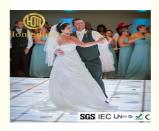

#### 1- Remote Controlled Homei RGB LED Dance Floor Panel for Wedding Stage 100\*100cm

#### More Images

Our Product Introduction

**Recommend Products** 

**Products Description** 

RGB LED pista de baile 1x1m panel teja 100\*100cm Dance Floor For Wedding Stage

Products Name RGB LED pista de baile 1x1m panel teja 100\*100cm Dance

Floor For Wedding Stage

Model Number HM-LF04

Power consumption 120W

Led Qty 432pcs led (144R,144B,144G)

Application disco, bar, stage, wedding, club.

Maximum power 120W

Brightness high brightness

Protection lever IP55

Panel material tempered glass

Base material high strength thick iron plate

Control mode DMX512, sound active, master-slave, automatic

Channel 24CH

Viewing angle 120 degree

Size 100\*100\*10cm

Weight 24KG

Relative Products