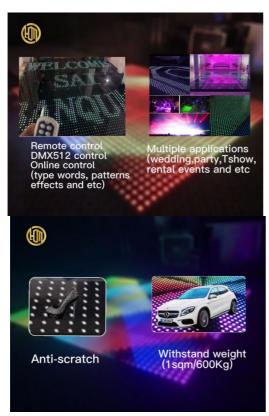

LED Light Source SMD5050 RGB 3 in 1

Maximum Power 20W

Resolution 8\*8Pixel

Pannel material Tempered glass

Control mode DMX512,Automatic,SD Card,Sound active,Master-

slave,Online control

Size **60\*60\*6cm** 

## **Effects**

Character

Words

It can show different videos,flash,words,letters,number,patterns,starlit twinkling and color changed.It

can also be programmed all kinds of flash,words,patterns you like by our software with your computer.