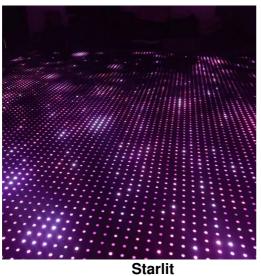

## **Effects**

Character

Words

It can show different videos,flash,words,letters,number,patterns,starlit twinkling and color changed.It

can also be programmed all kinds of flash,words,patterns you like by our software with your computer.