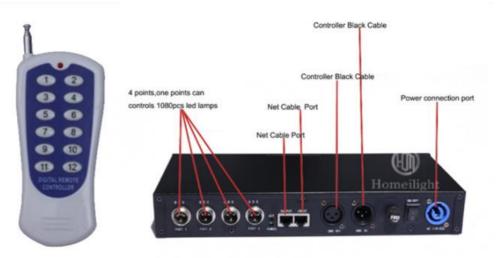

LED Light Source SMD5050 RGB 3 in 1

Maximum Power 20W

Resolution 8\*8Pixel

Pannel material Tempered glass

Control mode DMX512,Automatic,SD Card,Sound active,Master-

slave,Online control

Size **60\*60\*6cm** 