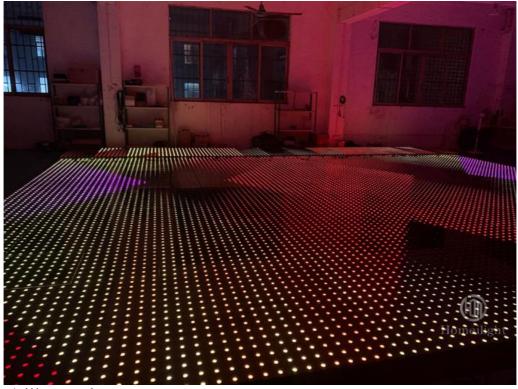

## Online Control Disco Resolution 8\*8 Pixel Led Video Dance Floor Lighting Rental Price

## **Effects**

Character

Words

It can show different videos,flash,words,letters,number,patterns,starlit twinkling and color changed.It

can also be programmed all kinds of flash,words,patterns you like by our software with your computer.