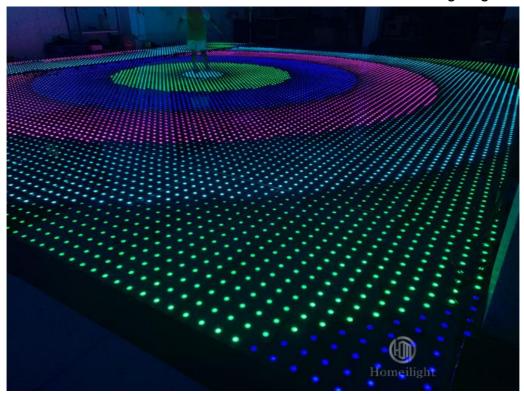

## More Images

## **Effects**

Character

Words

It can show different videos,flash,words,letters,number,patterns,starlit twinkling and color changed.It

can also be programmed all kinds of flash,words,patterns you like by our software with your computer.