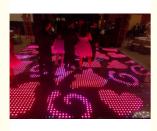

## **Effects**

Character

Words

It can show different videos,flash,words,letters,number,patterns,starlit twinkling and color changed.It

can also be programmed all kinds of flash,words,patterns you like by our software with your computer.