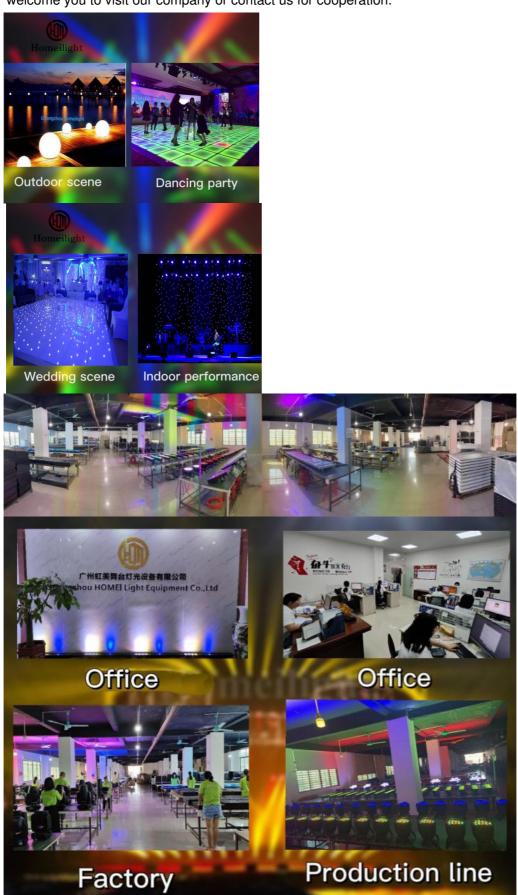

Our main products:LED Dance Floor, LED Star Curtain, RGB Vision Curtain, Moving Head Beam, LED Wall Washer,LED Par Light,Spider Light,DMX Controller and so on.

Our products are used in different situations: outdoor scene,dancing party,wedding scene,indoor performance and etc.

If you are interested in any of our products or would like to discuss a custom order, please feel free to contact us. We are looking forward to forming long business relationships with you. We sincerely welcome you to visit our company or contact us for cooperation.