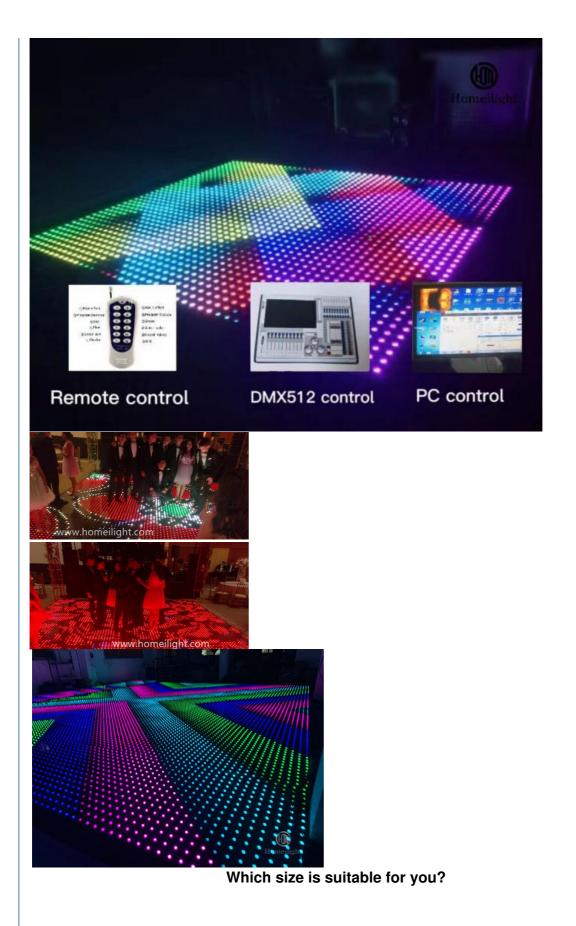

LED Light Source SMD5050 RGB 3 in 1

Maximum Power 20W

Resolution 8\*8Pixel

Pannel material Tempered glass

Control mode DMX512,Automatic,SD Card,Sound active,Master-

slave,Online control

Size **60\*60\*6cm** 

## **Effects**

Character

Words

It can show different videos,flash,words,letters,number,patterns,starlit twinkling and color changed.It

can also be programmed all kinds of flash,words,patterns you like by our software with your computer.

## **Selling Ports**

| Feet Size | Meter Size | Quantity | Dancer Quantity |
|-----------|------------|----------|-----------------|
| 12*12ft   | 3.60*3.60m | 36pcs    | 35-45dancers    |
| 14*14ft   | 4.27*4.27m | 49pcs    | 45-55dancers    |
| 16*16ft   | 4.87*4.87m | 64pcs    | 60-70dancers    |
| 18*18ft   | 5.48*5.48m | 81pcs    | 75-90dancers    |
| 20*20ft   | 6.09*6.09m | 100pcs   | 95-110dancers   |
| 22*22ft   | 6.70*6.70m | 121pcs   | 115-135dancers  |
| 24*24ft   | 7.31*7.31m | 144pcs   | 140-160dancers  |
| 26*26ft   | 7.91*7.91m | 169pcs   | 165-190dancers  |
| 28*28ft   | 8.53*8.53m | 196pcs   | 200-225dancers  |
| 30*30ft   | 9.14*9.14m | 225pcs   | 230-260dancers  |