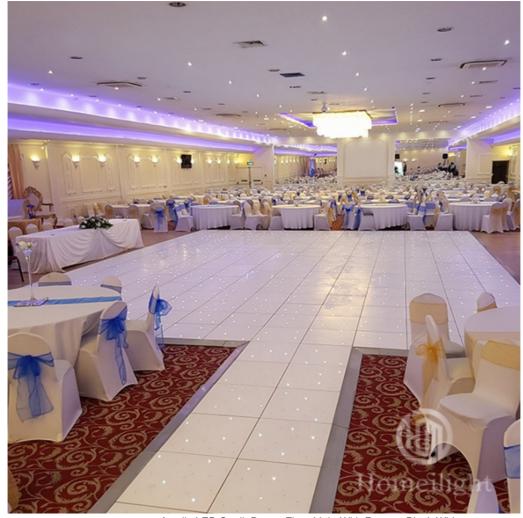

# Hotel Most Popular White Starlit RGB LED Dance Floor Panels For 2023 **Wedding DJ Bar Party**

## More Images

**Recommend Products** 

**Products Description** 

**Acrylic LED Starlit Dance Floor Light With Remote Black White Panel for Wedding Stage Show Catwalk Decoration** 

Acrylic LED Starlit Dance Floor Light With Remote Black White Panel for Wedding Stage Show Catwalk Decoration Products Name

## **Products Shows**