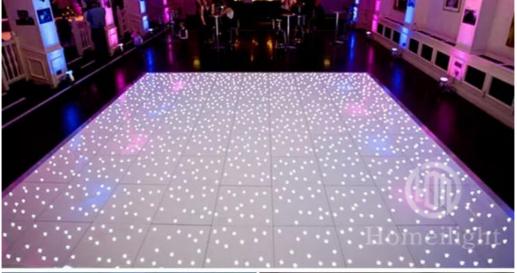

## More Images

**Recommend Products** 

**Products Description** 

**Acrylic LED Starlit Dance Floor Light With Remote Black White Panel for Wedding Stage Show Catwalk Decoration** 

Acrylic LED Starlit Dance Floor Light With Remote Black White Panel for Wedding Stage Show Catwalk Decoration Products Name

## **Products Shows**