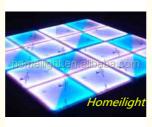

# Hotel Most Popular White Starlit RGB LED Dance Floor Panels For 2023 **Wedding DJ Bar Party**

## More Images

**Recommend Products** 

**Products Description** 

**Acrylic LED Starlit Dance Floor Light With Remote Black White Panel for Wedding Stage Show Catwalk Decoration** 

Acrylic LED Starlit Dance Floor Light With Remote Black White Panel for Wedding Stage Show Catwalk Decoration Products Name

## **Products Shows**