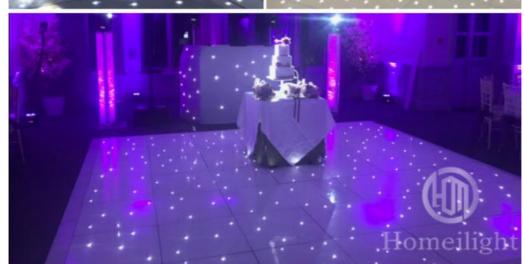

ication: Hotel



## More Images











**Recommend Products** 

**Products Description** 

**Acrylic LED Starlit Dance Floor Light With Remote Black White Panel for Wedding Stage Show Catwalk Decoration** 



Acrylic LED Starlit Dance Floor Light With Remote Black White Panel for Wedding Stage Show Catwalk Decoration Products Name

HM-LF01 Model Number

5W Power consumption

Led Qty 16/32piece R/G/B/W/A leds

Application disco, bar, stage, wedding, club.

5W Maximum power

Brightness high brightness

Channel 1CH(twinkling effect,speed adjusted by remote)

Panel material Acrylic

Effect strobe, speed can by adjusted

Control mode Remote

Protection lever IP55

Program 12kinds effect for the led dance floor

Size 60\*60\*3cm/60\*120\*3cm

Weight 9/18KG

## **Products Shows**























# Company Profile

Establish in 2008, Guangzhou HOMEI LIGHT is a manufacturer and trader, specialized in research, development and the production of stage light, all of our products comply with international quality standards and are greatly appreciated in a variety of different markets throughout the world.

Our main products: LED dance floor,LED star curtain,RGB vision curtain,moving head beam,LED wall washer, LED par light, Spider light, DMX controller and so on.

If you are interested in any of our products or would like to discuss a custom order, please fell free to contact us. We are looking forward to forming long business relationship with you! We sincerely welcome you to visit our company or contact us for cooperation!







# **PRODUCTION FIOW**







Welding

Wirin