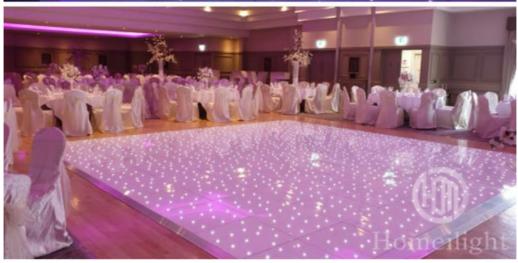

ation: Hotel



## More Images











**Recommend Products** 

**Products Description** 

**Acrylic LED Starlit Dance Floor Light With Remote Black White Panel for Wedding Stage Show Catwalk Decoration** 



Acrylic LED Starlit Dance Floor Light With Remote Black White Panel for Wedding Stage Show Catwalk Decoration Products Name

HM-LF01 Model Number

5W Power consumption

Led Qty 16/32piece R/G/B/W/A leds

Application disco, bar, stage, wedding, club.

5W Maximum power

Brightness high brightness

Channel 1CH(twinkling effect,speed adjusted by remote)

Panel material Acrylic

Effect strobe, speed can by adjusted

Control mode Remote

Protection lever IP55

Program 12kinds effect for the led dance floor

Size 60\*60\*3cm/60\*120\*3cm

Weight 9/18KG

## **Products Shows**























# Company Profile

Establish in 2008, Guangzhou HOMEI LIGHT is a manufacturer and trader, specialized in research, development and the production of stage light, all of our products comply with international quality standards and are greatly appreciated in a variety of different markets throughout the world.

Our main products: LED dance floor,LED star curtain,RGB vision curtain,moving head beam,LED wall washer, LED par light, Spider light, DMX controller and so on.

If you are interested in any of our products or would like to discuss a custom order, please fell free to contact us. We are looking forward to forming long business relationship with you! We sincerely welcome you to visit our company or contact us for cooperation!







# **PRODUCTION FIOW**







Welding

Wiring