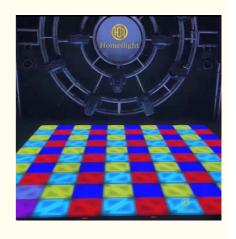

# Hotel Most Popular White Starlit RGB LED Dance Floor Panels For 2023 **Wedding DJ Bar Party**

### **Basic Information**

. Place of Origin: Guangdong, China

Brand Name: homei Minimum Order Quantity: 2 sets

\$65.00/sets 2-99 sets • Packaging Details: carton/flightcase



## **Product Specification**

• Color Temperature(CCT): 5000K (Daylight)

• Support Dimmer:

• Lighting Solutions Service: Led Dance Floor

50000 • Lifespan (hours): 50000 • Working Time (hours): • Product Weight kg:

• Type: **Projection Lights** 

• Input Voltage(V): 36 Lamp Luminous Flux(lm): 7950 • CRI (Ra>): 3000 • Working Temperature(°C): -22 - 85 Working Lifetime(Hour): 100000 • IP Rating: IP65 • Emitting Color: White Application: Hotel



## More Images











**Recommend Products** 

**Products Description** 

**Acrylic LED Starlit Dance Floor Light With Remote Black White Panel for Wedding Stage Show Catwalk Decoration** 



Acrylic LED Starlit Dance Floor Light With Remote Black White Panel for Wedding Stage Show Catwalk Decoration Products Name

HM-LF01 Model Number

5W P