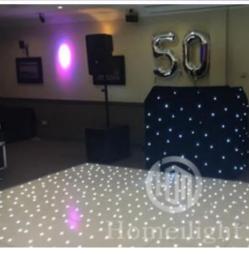

plication: Hotel



## More Images











**Recommend Products** 

**Products Description** 

**Acrylic LED Starlit Dance Floor Light With Remote Black White Panel for Wedding Stage Show Catwalk Decoration** 



Acrylic LED Starlit Dance Floor Light With Remote Black White Panel for Wedding Stage Show Catwalk Decoration Products Name

HM-LF01 Model Number

5W Power consumption

Led Qty 16/32piece R/G/B/W/A leds

Application disco, bar, stage, wedding, club.

5W Maximum power

Brightness high brightness

Channel 1CH(twinkling effect,speed adjusted by remote)

Panel material Acrylic

Effect strobe, speed can by adjusted

Control mode Remote

Protection lever IP55

Program 12kinds effect for the led dance floor

Size 60\*60\*3cm/60\*120\*3cm

Weight 9/18KG

## **Products Shows**























# Company Profile

Establish in 2008, Guangzhou HOMEI LIGHT is a manufacturer and trader, specialized in research, development and the production of stage light, all of our products comply with international quality standards and are greatly appreciated in a variety of different markets throughout the world.

Our main products: LED dance floor,LED star curtain,RGB vision curtain,moving head beam,LED wall washer, LED par light, Spider light, DMX controller and so on.

If you are interested in any of our products or would like to discuss a custom order, please fell free to contact us. We are looking forward to forming long business relationship with you! We sincerely welcome you to visit our company or contact us for cooperation!







# **PRODUCTION FIOW**







Welding

Wir