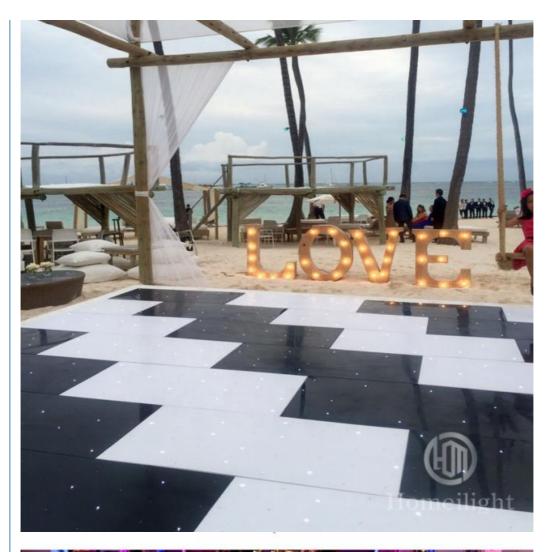

## More Images

**Recommend Products** 

**Products Description** 

**Acrylic LED Starlit Dance Floor Light With Remote Black White Panel for Wedding Stage Show Catwalk Decoration** 

Acrylic LED Starlit Dance Floor Light With Remote Black White Panel for Wedding Stage Show Catwalk Decoration Products Name

## **Products Shows**