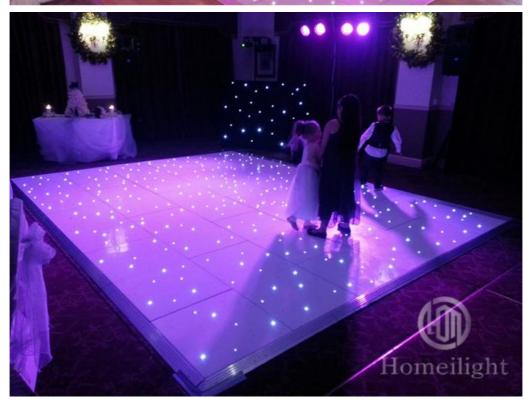

## **Products Shows**

## More Images

**Recommend Products** 

**Products Description** 

**Acrylic LED Starlit Dance Floor Light With Remote Black White Panel for Wedding Stage Show Catwalk Decoration** 

Acrylic LED Starlit Dance Floor Light With Remote Black White Panel for Wedding Stage Show Catwalk Decoration Products Name