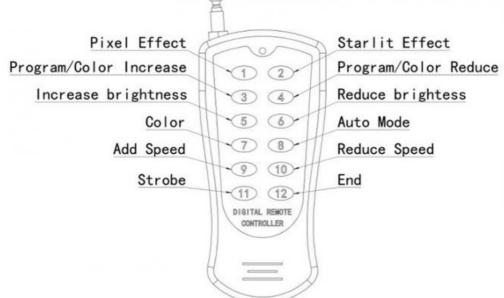

HM-LF01 Model Number

5W Power consumption

Led Qty 16/32piece R/G/B/W/A leds

Application disco, bar, stage, wedding, club.

5W Maximum power

Brightness high brightness

Channel 1CH(twinkling effect,speed adjusted by remote)

Panel material Acrylic

Effect strobe, speed can by adjusted

Control mode Remote

Protection lever IP55

Program 12kinds effect for the led dance floor

Size 60\*60\*3cm/60\*120\*3cm

Weight 9/18KG