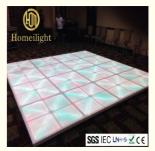

# Hotel Most Popular White Starlit RGB LED Dance Floor Panels For 2023 **Wedding DJ Bar Party**

## More Images

**Recommend Products** 

**Products Description** 

**Acrylic LED Starlit Dance Floor Light With Remote Black White Panel for Wedding Stage Show Catwalk Decoration** 

Acrylic LED Starlit Dance Floor Light With Remote Black White Panel for Wedding Stage Show Catwalk Decoration Products Name

## **Products Shows**