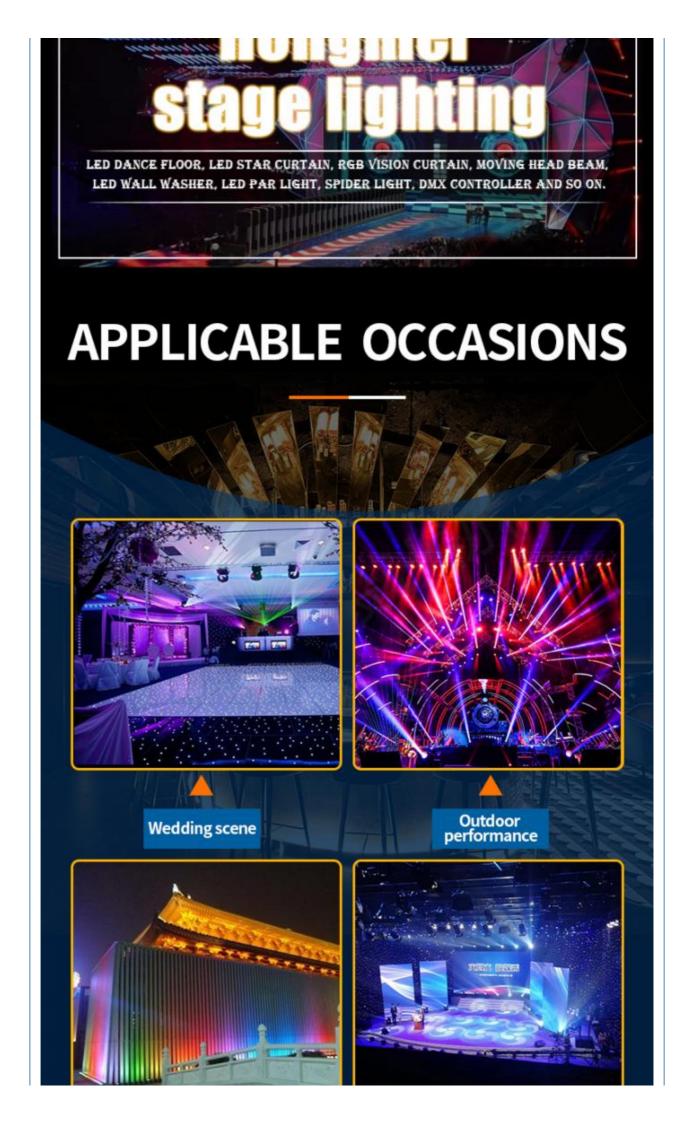

## **Products Shows**

Our main products: LED dance floor,LED star curtain,RGB vision curtain,moving head beam,LED wall washer, LED par light, Spider light, DMX controller and so on.

If you are interested in any of our products or would like to discuss a custom order, please fell free to contact us. We are looking forward to forming long business relationship with you! We sincerely welcome you to visit our company or contact us for cooperation!