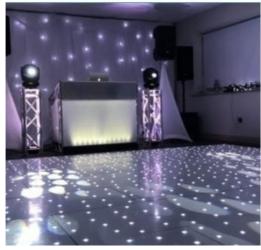

Application: Hotel



## More Images











**Recommend Products** 

**Products Description** 

**Acrylic LED Starlit Dance Floor Light With Remote Black White Panel for Wedding Stage Show Catwalk Decoration** 



Acrylic LED Starlit Dance Floor Light With Remote Black White Panel for Wedding Stage Show Catwalk Decoration Products Name

HM-LF01 Model Number

5W Power consumption

Led Qty 16/32piece R/G/B/W/A leds

Application disco, bar, stage, wedding, club.

5W Maximum power

Brightness high brightness

Channel 1CH(twinkling effect,speed adjusted by remote)

Panel material Acrylic

Effect strobe, speed can by adjusted

Control mode Remote

Protection lever IP55

Program 12kinds effect for the led dance floor

Size 60\*60\*3cm/60\*120\*3cm

Weight 9/18KG

## **Products Shows**























# Company Profile

Establish in 2008, Guangzhou HOMEI LIGHT is a manufacturer and trader, specialized in research, development and the production of stage light, all of our products comply with international quality standards and are greatly appreciated in a variety of different markets throughout the world.

Our main products: LED dance floor,LED star curtain,RGB vision curtain,moving head beam,LED wall washer, LED par light, Spider light, DMX controller and so on.

If you are interested in any of our products or would like to discuss a custom order, please fell free to contact us. We are looking forward to forming long business relationship with you! We sincerely welcome you to visit our company or contact us for cooperation!







# **PRODUCTION FIOW**







Welding

W