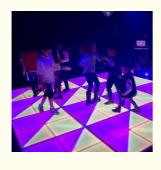

# Hotel Most Popular White Starlit RGB LED Dance Floor Panels For 2023 **Wedding DJ Bar Party**

### **Basic Information**

. Place of Origin: Guangdong, China

Brand Name: homei Minimum Order Quantity: 2 sets

\$65.00/sets 2-99 sets • Packaging Details: carton/flightcase



## **Product Specification**

• Color Temperature(CCT): 5000K (Daylight)

• Support Dimmer:

• Lighting Solutions Service: Led Dance Floor

50000 • Lifespan (hours): 50000 • Working Time (hours): • Product Weight kg:

• Type: **Projection Lights** 

• Input Voltage(V): 36 Lamp Luminous Flux(lm): 7950 • CRI (Ra>): 3000 • Working Temperature(°C): -22 - 85 Working Lifetime(Hour): 100000 • IP Rating: IP65 • Emitting Color: White Application: Hotel



## More Images











**Recommend Products** 

**Products Description** 

**Acrylic LED Starlit Dance Floor Light With Remote Black White Panel for Wedding Stage Show Catwalk Decoration** 



Acrylic LED Starlit Dance Floor Light With Remote Black White Panel for Wedding Stage Show Catwalk Decoration Products Name

HM-LF01 Model Number

5W Power consumption

Led Qty 16/32piece R/G/B/W/A leds

Application disco, bar, stage, wedding, club.

5W Maximum power

Brightness high brightness

Channel 1CH(twinkling effect,speed adjusted by remote)

Panel material Acrylic

Effect strobe, speed can by adjusted

Control mode Remote

Protection lever IP55

Program 12kinds effect for the led dance floor

Size 60\*60\*3cm/60\*120\*3cm

Weight 9/18KG

## **Products Shows**























# Company Profile

Est