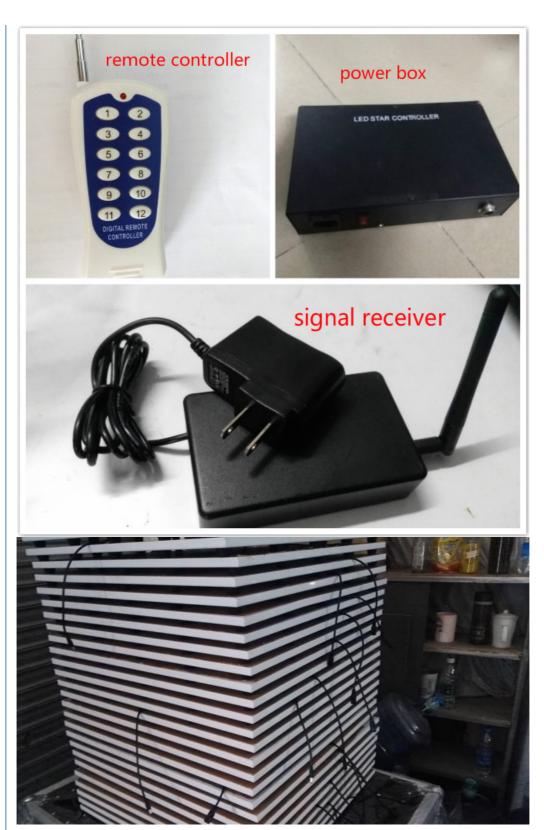

HM-LF01 Model Number

5W Power consumption

Led Qty 16/32piece R/G/B/W/A leds

Application disco, bar, stage, wedding, club.

5W Maximum power

Brightness high brightness

Channel 1CH(twinkling effect,speed adjusted by remote)

Panel material Acrylic

Effect strobe, speed can by adjusted

Control mode Remote

Protection lever IP55

Program 12kinds effect for the led dance floor

Size 60\*60\*3cm/60\*120\*3cm

Weight 9/18KG