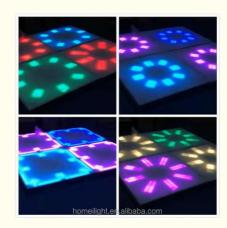

# Hotel Most Popular White Starlit RGB LED Dance Floor Panels For 2023 **Wedding DJ Bar Party**

### **Basic Information**

. Place of Origin: Guangdong, China

Brand Name: homei Minimum Order Quantity: 2 sets

\$65.00/sets 2-99 sets • Packaging Details: carton/flightcase



## **Product Specification**

• Color Temperature(CCT): 5000K (Daylight)

• Support Dimmer:

• Lighting Solutions Service: Led Dance Floor

50000 • Lifespan (hours): 50000 • Working Time (hours): • Product Weight kg:

• Type: **Projection Lights** 

• Input Voltage(V): 36 Lamp Luminous Flux(lm): 7950 • CRI (Ra>): 3000 • Working Temperature(°C): -22 - 85 Working Lifetime(Hour): 100000 • IP Rating: IP65 • Emitting Color: White Application: Hotel



## More Images











**Recommend Products** 

**Products Description** 

**Acrylic LED Starlit Dance Floor Light With Remote Black White Panel for Wedding Stage Show Catwalk Decoration** 



Acrylic LED Starlit Dance Floor Light With Remote Black White Panel for Wedding Stage Show Catwalk Decoration Products Name

HM-LF01 Model Number

5W Power consumption

Led Qty 16/32piece R/G/B/W/A leds

Application disco, bar, stage, wedding, club.

5W Maximum power

Brightness high brightness

Channel 1CH(twinkling effect,speed adjusted by remote)

Panel material Acrylic

Effect strobe, speed can by adjusted

Control mode Remote

Protection lever IP55

Program 12kinds effect for the led dance floor

Size 60\*60\*3cm/60\*120\*3cm

Weight 9/18KG

## **Products Shows**























# Co