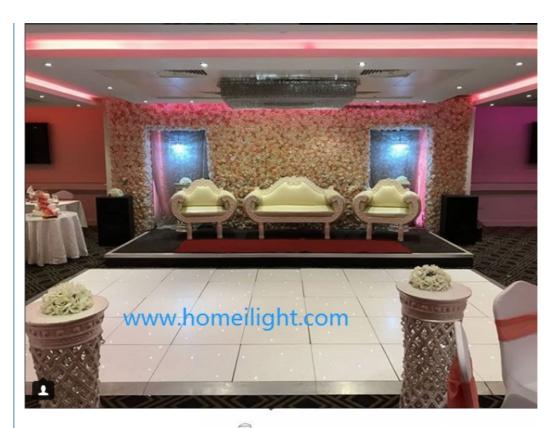

## **Products Shows**

## More Images

**Recommend Products** 

**Products Description** 

**Acrylic LED Starlit Dance Floor Light With Remote Black White Panel for Wedding Stage Show Catwalk Decoration** 

Acrylic LED Starlit Dance Floor Light With Remote Black White Panel for Wedding Stage Show Catwalk Decoration Products Name