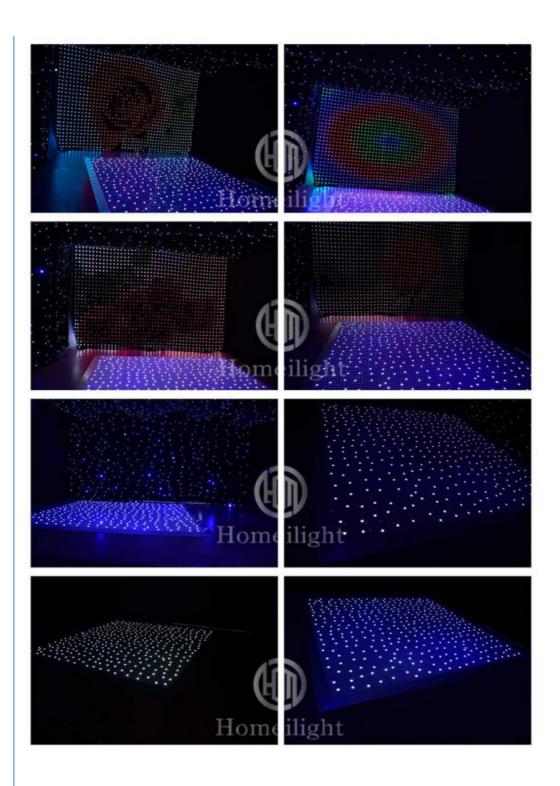

## More Images

**Recommend Products** 

**Products Description** 

**Acrylic LED Starlit Dance Floor Light With Remote Black White Panel for Wedding Stage Show Catwalk Decoration** 

Acrylic LED Starlit Dance Floor Light With Remote Black White Panel for Wedding Stage Show Catwalk Decoration Products Name

## **Products Shows**