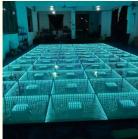

Western Union,paypal

5000 Piece/Pieces per Month

Homei

- Brand Name:
- CE,CE, ROHS, SGS, TUV Certification:
- Model Number:
- Minimum Order Quantity: 2 pieces
- Packaging Details: Pack in carton or flight case
- Delivery Time: 5-8 works day
- Payment Terms:
- Supply Ability:



#### **Product Specification**

- Color Temperature(CCT): 3200-6500, RGB
- Lamp Luminous 200, 18000 Efficiency(Im/w):
- Color Rendering Index(Ra): 90
- Support Dimmer:
- Yes Lighting Solutions Service: Onsite Metering, Project Installation 50000

10

85

- Lifespan (hours):
- Working Time (hours): 50000
- Product Weight kg :
- **Projection Lights** • Type:
- Input Voltage(V): 90-240
- Lamp Luminous Flux(Im): 1300
- CRI (Ra>):
- Working Temperature(°C): -20 45
- Working Lifetime(Hour): 100000



#### More Images





Our Product Introduction

# Magic Mirror Abyss Floor Tiles Game Hall Bar Wedding Double Tunnel Dance Floor

### **Products Description**



| Power consumption | 20W                                                                |
|-------------------|--------------------------------------------------------------------|
| Led Qty           | 72/120pcs RGB 3in1 SMD 5050 leds                                   |
| Application       | disco, bar,stage,wedding,club.                                     |
| Maximum power     | 20W                                                                |
| Brightness        | high brightness                                                    |
| Program           | 30pcs, you can put 80pcs different you want                        |
| Panel material