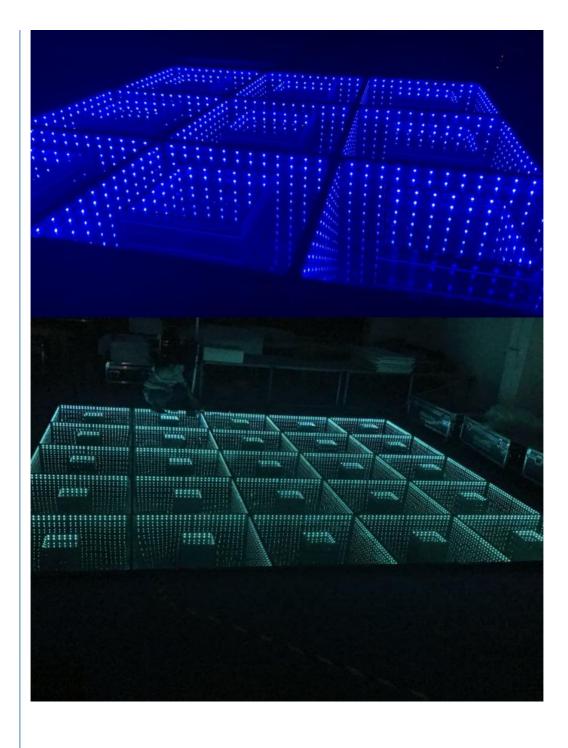

## Hotel Magic Mirror Abyss Floor Tiles Game Hall Bar Wedding Double Tunnel Dance Floor 50X50CM

# Magic Mirror Abyss Floor Tiles Game Hall Bar Wedding Double Tunnel Dance Floor

### **Products Description**

| Power consumption | 20W                                                                |
|-------------------|--------------------------------------------------------------------|
| Led Qty           | 72/120pcs RGB 3in1 SMD 5050 leds                                   |
| Application       | disco, bar,stage,wedding,club.                                     |
| Maximum power     | 20W                                                                |
| Brightness        | high brightness                                                    |
| Program           | 30pcs, you can put 80pcs different you want                        |
| Panel material    | tempered glass                                                     |
| Base material     | high strength thick iron plate                                     |
| Control mode      | DMX512, online control,automatix,SD card,sound active,master-slave |
| Protection lever  | IP55                                                               |
| Channel           | 8CH                                                                |
| Size              | 50*50*6cm/100*100*6cm                                              |
| Weight            | 10/40KG                                                            |