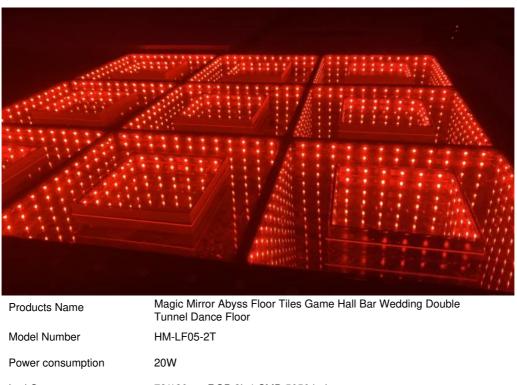

## Hotel Magic Mirror Abyss Floor Tiles Game Hall Bar Wedding Double Tunnel Dance Floor 50X50CM

# Magic Mirror Abyss Floor Tiles Game Hall Bar Wedding Double Tunnel Dance Floor

### **Products Description**

| Power consumption | 20W                                                                |
|-------------------|--------------------------------------------------------------------|
| Led Qty           | 72/120pcs RGB 3in1 SMD 5050 leds                                   |
| Application       | disco, bar,stage,wedding,club.                                     |
| Maximum power     | 20W                                                                |
| Brightness        | high brightness                                                    |
| Program           | 30pcs, you can put 80pcs different you want                        |
| Panel material    | tempered glass                                                     |
| Base material     | high strength thick iron plate                                     |
| Control mode      | DMX512, online control,automatix,SD card,sound active,master-slave |
| Protection lever  | IP55                                                               |
| Channel           | 8CH                                                                |
| Size              | 50*50*6cm/100*100*6cm                                              |
| Weight            | 10/40KG                                                            |