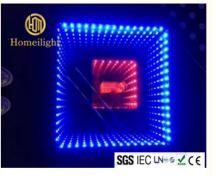

## Hotel Magic Mirror Abyss Floor Tiles Game Hall Bar Wedding Double Tunnel Dance Floor 50X50CM

# Magic Mirror Abyss Floor Tiles Game Hall Bar Wedding Double Tunnel Dance Floor