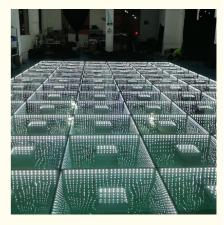

na

HM-LF05-2

T/T, Western Union,paypal

5000 Piece/Pieces per Month

Homei

- Brand Name:
- CE,CE, ROHS, SGS, TUV Certification:
- Model Number:
- Minimum Order Quantity: 2 pieces
- Packaging Details: Pack in carton or flight case
- Delivery Time: 5-8 works day
- Payment Terms:
- Supply Ability:



#### **Product Specification**

- Color Temperature(CCT): 3200-6500, RGB
- Lamp Luminous 200, 18000 Efficiency(Im/w):
- Color Rendering Index(Ra): 90
- Support Dimmer:
- Yes Lighting Solutions Service: Onsite Metering, Project Installation 50000

10

85

- Lifespan (hours):
- Working Time (hours): 50000
- Product Weight kg :
- **Projection Lights** • Type:
- Input Voltage(V): 90-240
- Lamp Luminous Flux(Im): 1300
- CRI (Ra>):
- Working Temperature(°C): -20 45
- Working Lifetime(Hour): 100000



#### More Images





Our Product Introduction

# Magic Mirror Abyss Floor Tiles Game Hall Bar Wedding Double Tunnel Dance Floor

### **Products Description**



| Power consumption | 20W                                                                |
|-------------------|--------------------------------------------------------------------|
| Led Qty           | 72/120pcs RGB 3in1 SMD 5050 leds                                   |
| Application       | disco, bar,stage,wedding,club.                                     |
| Maximum power     | 20W                                                                |
| Brightness        | high brightness                                                    |
| Program           | 30pcs, you can put 80pcs different you want                        |