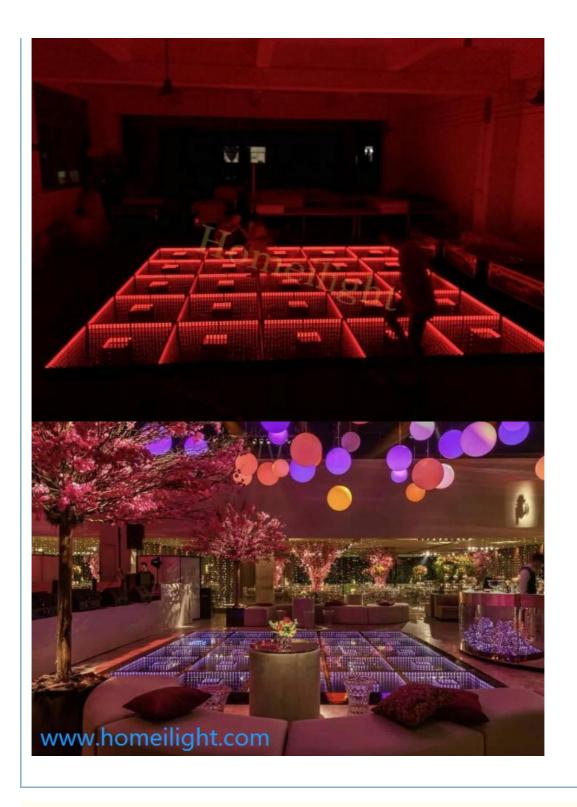

## Hotel Magic Mirror Abyss Floor Tiles Game Hall Bar Wedding Double Tunnel Dance Floor 50X50CM

# Magic Mirror Abyss Floor Tiles Game Hall Bar Wedding Double Tunnel Dance Floor

### **Products Description**

| Power consumption | 20W                                                                |
|-------------------|--------------------------------------------------------------------|
| Led Qty           | 72/120pcs RGB 3in1 SMD 5050 leds                                   |
| Application       | disco, bar,stage,wedding,club.                                     |
| Maximum power     | 20W                                                                |
| Brightness        | high brightness                                                    |
| Program           | 30pcs, you can put 80pcs different you want                        |
| Panel material    | tempered glass                                                     |
| Base material     | high strength thick iron plate                                     |
| Control mode      | DMX512, online control,automatix,SD card,sound active,master-slave |
| Protection lever  | IP55                                                               |
| Channel           | 8CH                                                                |
| Size              | 50*50*6cm/100*100*6cm                                              |
| Weight            | 10/40KG                                                            |