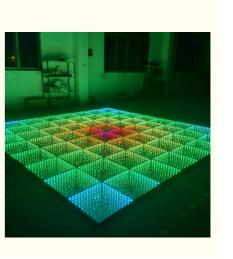

# Toughened glass RGB 3 in 1 3D mirror Led Dance Floor with remote for Wedding DJ

Our 3D Mirror dance floor can show different video,flash,starlit twinkling,patterns and color changed,It can also be programmed all kind of flash,patterns you like by our software with your computer.

0086 15920458549 Joanna@homeilight.com