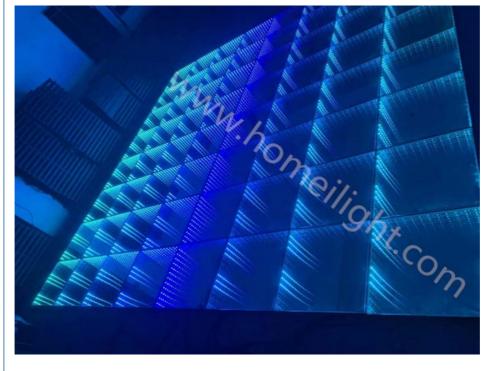

# Toughened glass RGB 3 in 1 3D mirror Led Dance Floor with remote for Wedding DJ

Our 3D Mirror dance floor can show different video,flash,starlit twinkling,patterns and color changed,It can also be programmed all kind of flash,patterns you like by our software with your computer.

0086 15920458549 Joanna@homeilight.com