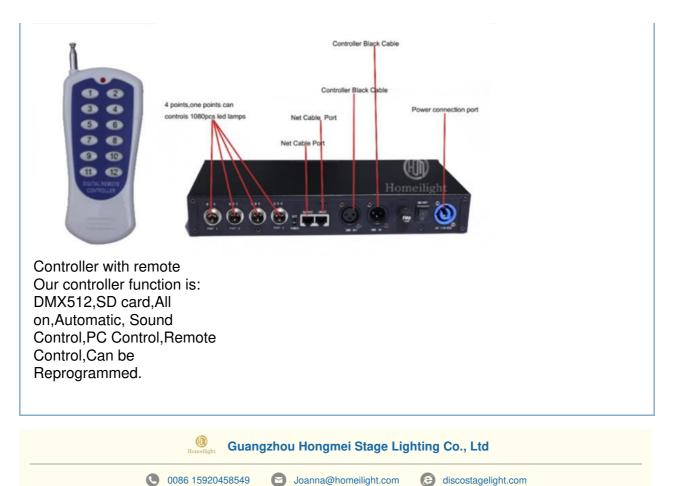

### **Products Description**

| Products Name     | Toughened glass RGB 3 in 1 3D mirror Led Dance Floor with remote for Wedding dj |
|-------------------|---------------------------------------------------------------------------------|
| Model Number      | HM-LF05                                                                         |
| Power consumption | 20W                                                                             |
| Led Qty           | 48/96pcs RGB 3in1 SMD 5050 leds                                                 |
| Application       | disco, bar,stage,wedding,club.                                                  |
| Maximum power     | 20W                                                                             |
| Brightness        | high brightness                                                                 |
| Program           | 30pcs, you can put 80pcs different you want                                     |
| Panel material    | tempered glass                                                                  |
| Base material     | high strength thick iron plate                                                  |
| Control mode      | DMX512, online control, automatix, SD card, sound active, master-slave          |
| Protection lever  | IP55                                                                            |
| Channel           | 8CH                                                                             |
| Size              | 50*50*6cm/100*100*6cm                                                           |
| Weight            | 10/40KG                                                                         |

Our 3D Mirror dance floor can show different video,flash,starlit twinkling,patterns and color changed,It can also be programmed all kind of flash,patterns you like by our software with your computer.

0086 15920458549 Joanna@homeilight.com