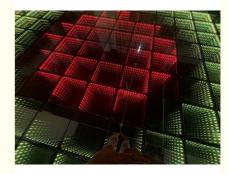

# Toughened glass RGB 3 in 1 3D mirror Led Dance Floor with remote for Wedding DJ

Our 3D Mirror dance floor can show different video,flash,starlit twinkling,patterns and color changed,It can also be programmed all kind of flash,patterns you like by our software with your computer.

0086 15920458549 Joanna@homeilight.com