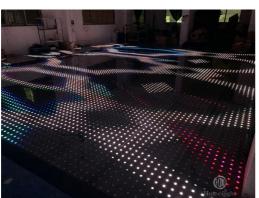

## Electric Video Led Video Dance Floor Tiles 8\*8 Pixel Led Video Dance Floor Tiles

## **Effects**

Character

Words

It can show different videos,flash,words,letters,number,patterns,starlit twinkling and color changed.It

can also be programmed all kinds of flash,words,patterns you like by our software with your computer.