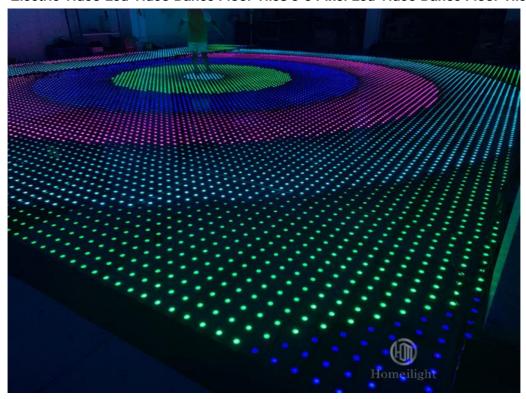

## More Images

## Electric Video Led Video Dance Floor Tiles 8\*8 Pixel Led Video Dance Floor Tiles

## **Effects**

Character

Words

It can show different videos,flash,words,letters,number,patterns,starlit twinkling and color changed.It

can also be programmed all kinds of flash,words,patterns you like by our software with your computer.