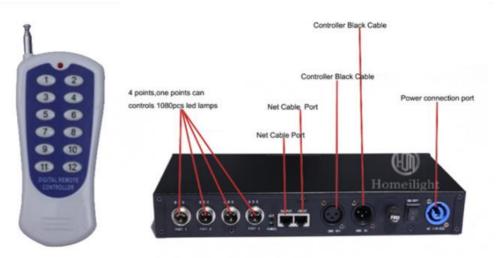

LED Light Source SMD5050 RGB 3 in 1

Maximum Power 20W

Resolution 8\*8Pixel

Pannel material Tempered glass

Control mode DMX512,Automatic,SD Card,Sound active,Master-

slave,Online control

Size **60\*60\*6cm** 

## **Effects**

Character

Words

It can show different videos,flash,words,letters,number,patterns,starlit twinkling and color changed.It

can also be programmed all kinds of flash,words,patterns you like by our software with your computer.