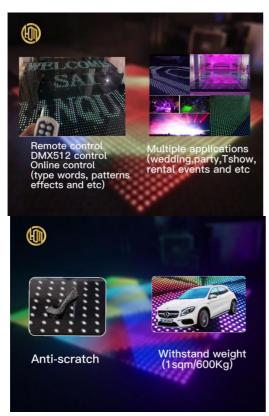

## **Effects**

Character

Words

It can show different videos,flash,words,letters,number,patterns,starlit twinkling and color changed.It

can also be programmed all kinds of flash,words,patterns you like by our software with your computer.

Our main products:LED Dance Floor, LED Star Curtain, RGB Vision Curtain, Moving Head Beam, LED Wall Washer,LED Par Light,Spider Light,DMX Controller and so on.

Our products are used in different situations: outdoor scene,dancing party,wedding scene,indoor performance and etc.