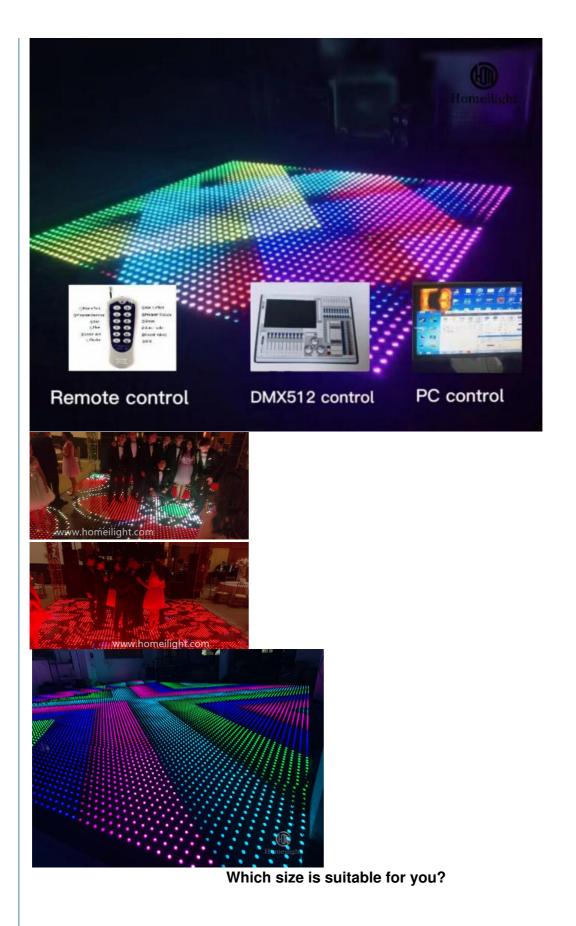

## **Effects**

Character

Words

It can show different videos,flash,words,letters,number,patterns,starlit twinkling and color changed.It

can also be programmed all kinds of flash,words,patterns you like by our software with your computer.

## **Selling Ports**

| Feet Size | Meter Size | Quantity | Dancer Quantity |
|-----------|------------|----------|-----------------|
| 12*12ft   | 3.60*3.60m | 36pcs    | 35-45dancers    |
| 14*14ft   | 4.27*4.27m | 49pcs    | 45-55dancers    |
| 16*16ft   | 4.87*4.87m | 64pcs    | 60-70dancers    |
| 18*18ft   | 5.48*5.48m | 81pcs    | 75-90dancers    |
| 20*20ft   | 6.09*6.09m | 100pcs   | 95-110dancers   |
| 22*22ft   | 6.70*6.70m | 121pcs   | 115-135dancers  |
| 24*24ft   | 7.31*7.31m | 144pcs   | 140-160dancers  |
| 26*26ft   | 7.91*7.91m | 169pcs   | 165-190dancers  |
| 28*28ft   | 8.53*8.53m | 196pcs   | 200-225dancers  |
| 30*30ft   | 9.14*9.14m | 225pcs   | 230-260dancers  |