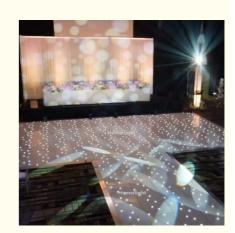

## Nightclub Wedding Dance Floor with Romantic Starlit Custom Led Dance Floor Panel for Party Church

#### **Products Description**

Size

HM-LF01 Model Number 5W Power consumption Led Qty 16/32piece R/G/B/W/A leds Application disco, bar, stage, wedding, club. 5W Maximum power Brightness high brightness Channel 1CH(twinkling effect,speed adjusted by remote) Panel material Acrylic Effect strobe, speed can by adjusted Control mode Remote Protection lever IP55 Program 12kinds effect for the led dance floor