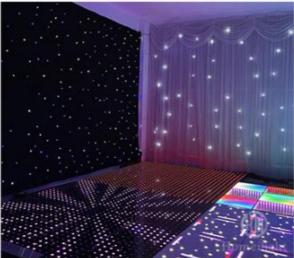

## Nightclub Wedding Dance Floor with Romantic Starlit Custom Led Dance Floor Panel for Party Church

#### **Products Description**

Size

HM-LF01 Model Number 5W Power consumption Led Qty 16/32piece R/G/B/W/A leds Application disco, bar, stage, wedding, club. 5W Maximum power Brightness high brightness Channel 1CH(twinkling effect,speed adjusted by remote) Panel material Acrylic Effect strobe, speed can by adjusted Control mode Remote Protection lever IP55 Program 12kinds effect for the led dance floor