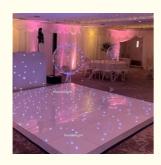

## Nightclub Wedding Dance Floor with Romantic Starlit Custom Led Dance Floor Panel for Party Church

#### **Products Description**

Size

HM-LF01 Model Number 5W Power consumption Led Qty 16/32piece R/G/B/W/A leds Application disco, bar, stage, wedding, club. 5W Maximum power Brightness high brightness Channel 1CH(twinkling effect,speed adjusted by remote) Panel material Acrylic Effect strobe, speed can by adjusted Control mode Remote Protection lever IP55 Program 12kinds effect for the led dance floor