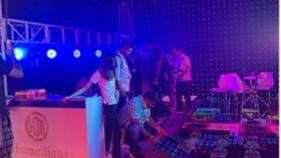

## Nightclub Wedding Dance Floor with Romantic Starlit Custom Led Dance Floor Panel for Party Church

#### **Products Description**

Size

HM-LF01 Model Number 5W Power consumption Led Qty 16/32piece R/G/B/W/A leds Application disco, bar, stage, wedding, club. 5W Maximum power Brightness high brightness Channel 1CH(twinkling effect,speed adjusted by remote) Panel material Acrylic Effect strobe, speed can by adjusted Control mode Remote Protection lever IP55 Program 12kinds effect for the led dance floor