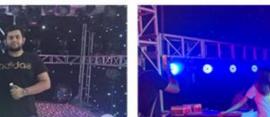

## Nightclub Wedding Dance Floor with Romantic Starlit Custom Led Dance Floor Panel for Party Church

#### **Products Description**

Size

HM-LF01 Model Number 5W Power consumption Led Qty 16/32piece R/G/B/W/A leds Application disco, bar, stage, wedding, club. 5W Maximum power Brightness high brightness Channel 1CH(twinkling effect,speed adjusted by remote) Panel material Acrylic Effect strobe, speed can by adjusted Control mode Remote Protection lever IP55 Program 12kinds effect for the led dance floor