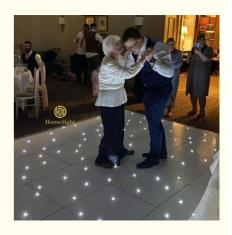

## Nightclub Wedding Dance Floor with Romantic Starlit Custom Led Dance Floor Panel for Party Church

#### **Products Description**

Size

HM-LF01 Model Number 5W Power consumption Led Qty 16/32piece R/G/B/W/A leds Application disco, bar, stage, wedding, club. 5W Maximum power Brightness high brightness Channel 1CH(twinkling effect,speed adjusted by remote) Panel material Acrylic Effect strobe, speed can by adjusted Control mode Remote Protection lever IP55 Program 12kinds effect for the led dance floor