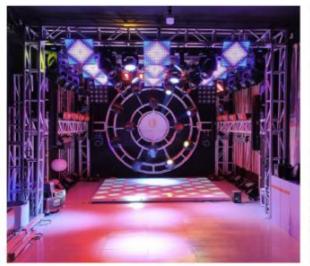

## Nightclub Wedding Dance Floor with Romantic Starlit Custom Led Dance Floor Panel for Party Church

#### **Products Description**

Size

HM-LF01 Model Number 5W Power consumption Led Qty 16/32piece R/G/B/W/A leds Application disco, bar, stage, wedding, club. 5W Maximum power Brightness high brightness Channel 1CH(twinkling effect,speed adjusted by remote) Panel material Acrylic Effect strobe, speed can by adjusted Control mode Remote Protection lever IP55 Program 12kinds effect for the led dance floor