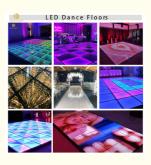

## Nightclub Wedding Dance Floor with Romantic Starlit Custom Led Dance Floor Panel for Party Church

#### **Products Description**

Size

HM-LF01 Model Number 5W Power consumption Led Qty 16/32piece R/G/B/W/A leds Application disco, bar, stage, wedding, club. 5W Maximum power Brightness high brightness Channel 1CH(twinkling effect,speed adjusted by remote) Panel material Acrylic Effect strobe, speed can by adjusted Control mode Remote Protection lever IP55 Program 12kinds effect for the led dance floor