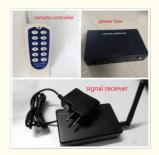

#### **Products Description**

Size

HM-LF01 Model Number 5W Power consumption Led Qty 16/32piece R/G/B/W/A leds Application disco, bar, stage, wedding, club. 5W Maximum power Brightness high brightness Channel 1CH(twinkling effect,speed adjusted by remote) Panel material Acrylic Effect strobe, speed can by adjusted Control mode Remote Protection lever IP55 Program 12kinds effect for the led dance floor