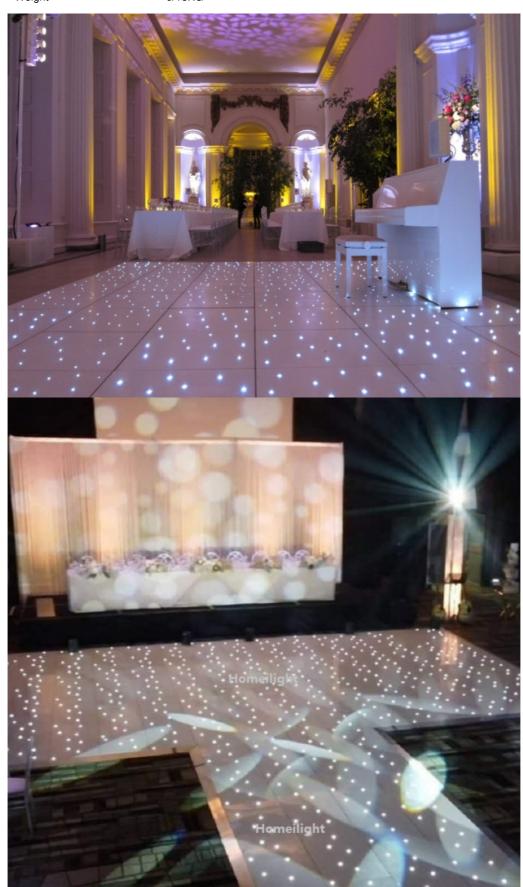

## Nightclub Wedding Dance Floor with Romantic Starlit Custom Led Dance Floor Panel for Party Church

#### **Products Description**

Size

HM-LF01 Model Number 5W Power consumption Led Qty 16/32piece R/G/B/W/A leds Application disco, bar, stage, wedding, club. 5W Maximum power Brightness high brightness Channel 1CH(twinkling effect,speed adjusted by remote) Panel material Acrylic Effect strobe, speed can by adjusted Control mode Remote Protection lever IP55 Program 12kinds effect for the led dance floor