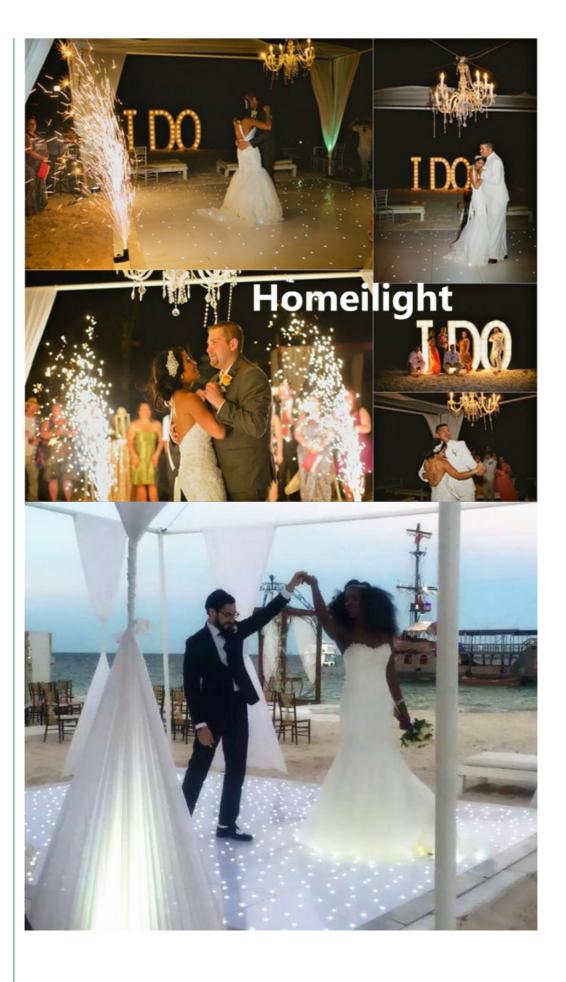

## Nightclub Wedding Dance Floor with Romantic Starlit Custom Led Dance Floor Panel for Party Church

#### **Products Description**

Size

HM-LF01 Model Number 5W Power consumption Led Qty 16/32piece R/G/B/W/A leds Application disco, bar, stage, wedding, club. 5W Maximum power Brightness high brightness Channel 1CH(twinkling effect,speed adjusted by remote) Panel material Acrylic Effect strobe, speed can by adjusted Control mode Remote Protection lever IP55 Program 12kinds effect for the led dance floor