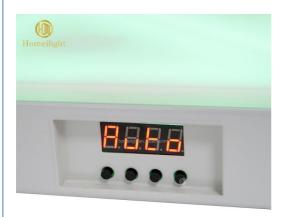

Maximum power 120W

Brightness high brightness

Channel 8CH

Panel material Acrylic

Control mode DMX512, Master-slave, automatic, sound control, can be

programmed

Effect 24 kinds effect, can be reprogrammed

Voltage AC90-260V, 50-60Hz

### **Products Shows**