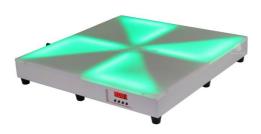

## More Images

Our Product Introduction

Acrylic SMD5050 RGB3in1 60\*60cm DMX dancing floor for disco party club bar dj show stage

### **Products Description**

Power

Products Name Acrylic SMD5050 RGB3in1 60\*60cm DMX dancing floor for

disco party club bar dj show stage

Model Number HM-LF02

Led Qty 240pcs RGB 3in1 SMD 5050 leds

120W

Application disco, bar, stage, wedding, club.

Maximum power 120W

Brightness high brightness

Channel 8CH

Panel material Acrylic

Control mode DMX512, Master-slave, automatic, sound control, can be

programmed

Effect 24 kinds effect, can be reprogrammed

Voltage AC90-260V, 50-60Hz

Size 60\*60\*10cm

Weight 11KG