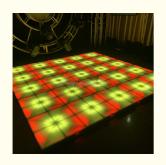

# DMX Acrylic SMD5050 RGB3in1 60\*60cm Dancing Floor for Disco Party Club **Bar DJ Show Stage**

## More Images

Our Product Introduction

Acrylic SMD5050 RGB3in1 60\*60cm DMX dancing floor for disco party club bar dj show stage

### **Products Description**

Power

Products Name Acrylic SMD5050 RGB3in1 60\*60cm DMX dancing floor for

disco party club bar dj show stage

Model Number HM-LF02

Led Qty 240pcs RGB 3in1 SMD 5050 leds

120W

Application disco, bar, stage, wedding, club.

Maximum power 120W

Brightness high brightness

Channel 8CH

Panel material Acrylic

Control mode DMX512, Master-slave, automatic, sound control, can be

programmed

Effect 24 kinds effect, can be reprogrammed

Voltage AC90-260V, 50-60Hz