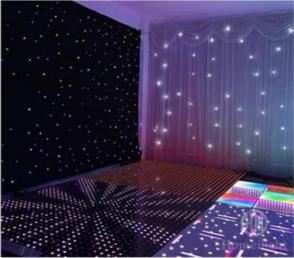

## More Images

Our Product Introduction

Acrylic SMD5050 RGB3in1 60\*60cm DMX dancing floor for disco party club bar dj show stage

### **Products Description**

Power

Products Name Acrylic SMD5050 RGB3in1 60\*60cm DMX dancing floor for

disco party club bar dj show stage

Model Number HM-LF02

Led Qty 240pcs RGB 3in1 SMD 5050 leds

120W

Application disco, bar, stage, wedding, club.

Maximum power 120W

Brightness high brightness

Channel 8CH

Panel material Acrylic

Control mode DMX512, Master-slave, automatic, sound control, can be

programmed

Effect 24 kinds effect, can be reprogrammed

Voltage AC90-260V, 50-60Hz