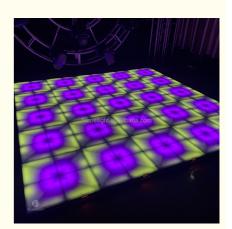

# DMX Acrylic SMD5050 RGB3in1 60\*60cm Dancing Floor for Disco Party Club **Bar DJ Show Stage**

## More Images

Our Product Introduction

Acrylic SMD5050 RGB3in1 60\*60cm DMX dancing floor for disco party club bar dj show stage

### **Products Description**

Power

Products Name Acrylic SMD5050 RGB3in1 60\*60cm DMX dancing floor for

disco party club bar dj show stage

Model Number HM-LF02

Led Qty 240pcs RGB 3in1 SMD 5050 leds

120W

Application disco, bar, stage, wedding, club.

Maximum power 120W

Brightness high brightness

Channel 8CH

Panel material Acrylic

Control mode DMX512, Master-slave, automatic, sound control, can be

programmed

Effect 24 kinds effect, can be reprogrammed

Voltage AC90-260V, 50-60Hz