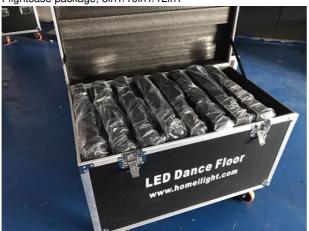

# Product packaging

Packing Detail:1.Carton box(default) 2.Flight case (customer logo are avaliable)

Delivery Detail: Shipped in 3 - 15 days after payment.

Carton package

Flightcase package, 8in1/10in1/12in1