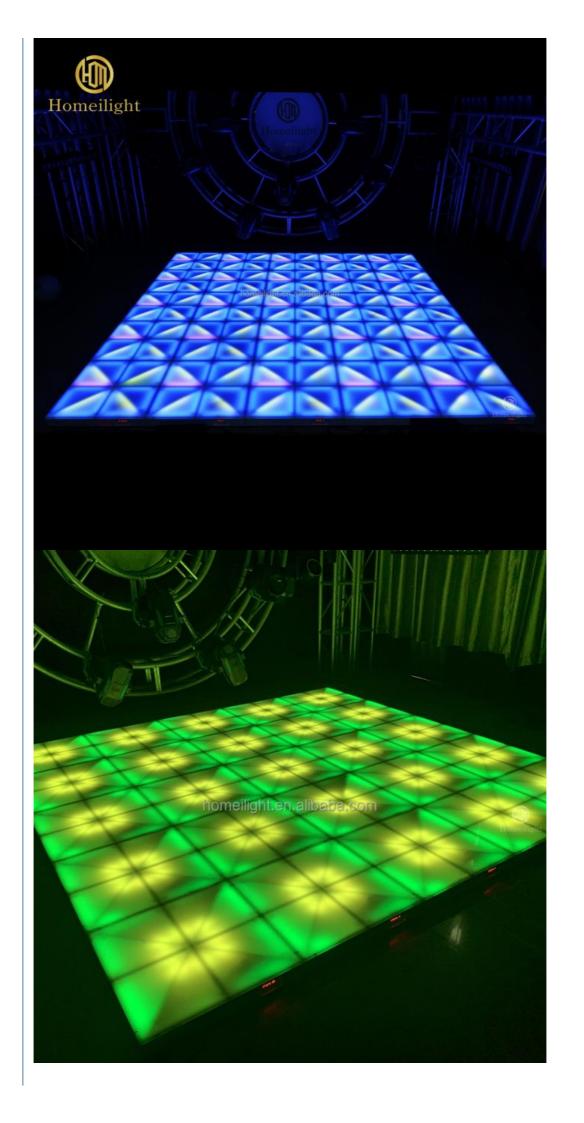

## More Images

Our Product Introduction

Acrylic SMD5050 RGB3in1 60\*60cm DMX dancing floor for disco party club bar dj show stage

### **Products Description**

Power

Products Name Acrylic SMD5050 RGB3in1 60\*60cm DMX dancing floor for

disco party club bar dj show stage

Model Number HM-LF02

Led Qty 240pcs RGB 3in1 SMD 5050 leds

120W

Application disco, bar, stage, wedding, club.

Maximum power 120W

Brightness high brightness

Channel 8CH

Panel material Acrylic

Control mode DMX512, Master-slave, automatic, sound control, can be

programmed

Effect 24 kinds effect, can be reprogrammed

Voltage AC90-260V, 50-60Hz