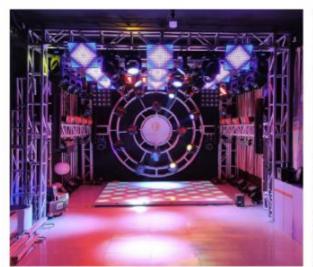

## More Images

Our Product Introduction

Acrylic SMD5050 RGB3in1 60\*60cm DMX dancing floor for disco party club bar dj show stage

### **Products Description**

Power

Products Name Acrylic SMD5050 RGB3in1 60\*60cm DMX dancing floor for

disco party club bar dj show stage

Model Number HM-LF02

Led Qty 240pcs RGB 3in1 SMD 5050 leds

120W

Application disco, bar, stage, wedding, club.

Maximum power 120W

Brightness high brightness

Channel 8CH

Panel material Acrylic

Control mode DMX512, Master-slave, automatic, sound control, can be

programmed

Effect 24 kinds effect, can be reprogrammed

Voltage AC90-260V, 50-60Hz