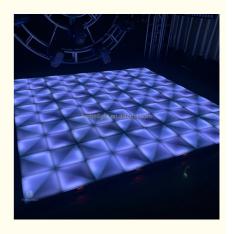

# DMX Acrylic SMD5050 RGB3in1 60\*60cm Dancing Floor for Disco Party Club **Bar DJ Show Stage**

## More Images

Our Product Introduction

Acrylic SMD5050 RGB3in1 60\*60cm DMX dancing floor for disco party club bar dj show stage

### **Products Description**

Power

Products Name Acrylic SMD5050 RGB3in1 60\*60cm DMX dancing floor for

disco party club bar dj show stage

Model Number HM-LF02

Led Qty 240pcs RGB 3in1 SMD 5050 leds

120W

Application disco, bar, stage, wedding, club.

Maximum power 120W

Brightness high brightness

Channel 8CH

Panel material Acrylic

Control mode DMX512, Master-slave, automatic, sound control, can be

programmed

Effect 24 kinds effect, can be reprogrammed

Voltage AC90-260V, 50-60Hz