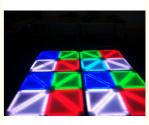

## More Images

Our Product Introduction

Acrylic SMD5050 RGB3in1 60\*60cm DMX dancing floor for disco party club bar dj show stage

### **Products Description**

Power

Products Name Acrylic SMD5050 RGB3in1 60\*60cm DMX dancing floor for

disco party club bar dj show stage

Model Number HM-LF02

Led Qty 240pcs RGB 3in1 SMD 5050 leds

120W

Application disco, bar, stage, wedding, club.

Maximum power 120W

Brightness high brightness

Channel 8CH

Panel material Acrylic

Control mode DMX512, Master-slave, automatic, sound control, can be

programmed

Effect 24 kinds effect, can be reprogrammed

Voltage AC90-260V, 50-60Hz