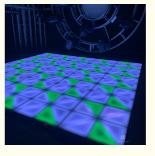

## More Images

Our Product Introduction

Acrylic SMD5050 RGB3in1 60\*60cm DMX dancing floor for disco party club bar dj show stage

### **Products Description**

Power

Products Name Acrylic SMD5050 RGB3in1 60\*60cm DMX dancing floor for

disco party club bar dj show stage

Model Number HM-LF02

Led Qty 240pcs RGB 3in1 SMD 5050 leds

120W

Application disco, bar, stage, wedding, club.

Maximum power 120W

Brightness high brightness

Channel 8CH

Panel material Acrylic

Control mode DMX512, Master-slave, automatic, sound control, can be

programmed

Effect 24 kinds effect, can be reprogrammed

Voltage AC90-260V, 50-60Hz