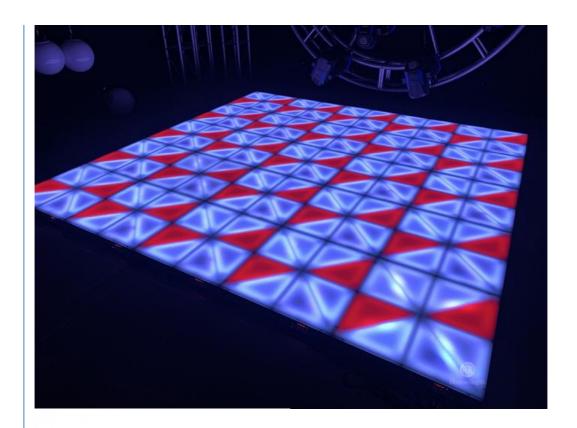

## More Images

Our Product Introduction

Acrylic SMD5050 RGB3in1 60\*60cm DMX dancing floor for disco party club bar dj show stage

### **Products Shows**