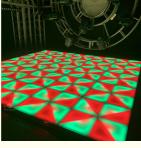

## More Images

Our Product Introduction

Acrylic SMD5050 RGB3in1 60\*60cm DMX dancing floor for disco party club bar dj show stage

### **Products Description**

Power

Products Name Acrylic SMD5050 RGB3in1 60\*60cm DMX dancing floor for

disco party club bar dj show stage

Model Number HM-LF02

Led Qty 240pcs RGB 3in1 SMD 5050 leds

120W

Application disco, bar, stage, wedding, club.

Maximum power 120W

Brightness high brightness

Channel 8CH

Panel material Acrylic

Control mode DMX512, Master-slave, automatic, sound control, can be

programmed

Effect 24 kinds effect, can be reprogrammed

Voltage AC90-260V, 50-60Hz