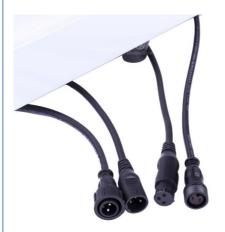

## More Images

Our Product Introduction

Acrylic SMD5050 RGB3in1 60\*60cm DMX dancing floor for disco party club bar dj show stage

### **Products Shows**