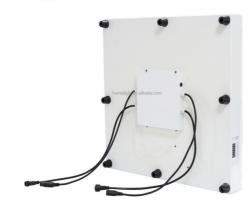

## More Images

Our Product Introduction

Acrylic SMD5050 RGB3in1 60\*60cm DMX dancing floor for disco party club bar dj show stage

### **Products Shows**