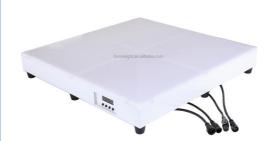

## More Images

Our Product Introduction

Acrylic SMD5050 RGB3in1 60\*60cm DMX dancing floor for disco party club bar dj show stage

### **Products Description**

Power

Products Name Acrylic SMD5050 RGB3in1 60\*60cm DMX dancing floor for

disco party club bar dj show stage

Model Number HM-LF02

Led Qty 240pcs RGB 3in1 SMD 5050 leds

120W

Application disco, bar, stage, wedding, club.

Maximum power 120W

Brightness high brightness

Channel 8CH

Panel material Acrylic

Control mode DMX512, Master-slave, automatic, sound control, can be

programmed

Effect 24 kinds effect, can be reprogrammed

Voltage AC90-260V, 50-60Hz

Size 60\*60\*10cm

Weight 11KG