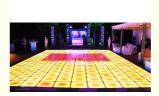

## Floor stage performance light dyeing dance floor with remote control

**Details Images** 

Voltage AC90-260V, 50-60Hz

Power 15W

Panel material tempered glass

Light source SMD 5050 RGB 3in 1

Control mode DMX512, self-propelled, voice control, master-slave