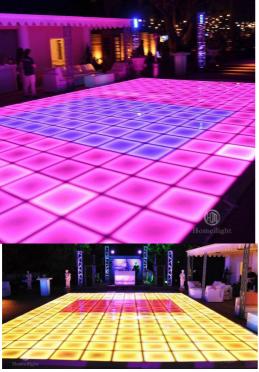

### **Basic Information**

. Place of Origin: Guangdong, China

. Brand Name: Homei HM-LF06 Model Number: Minimum Order Quantity: 10 pieces

• Price: \$45.00/pieces 10-199 pieces

Packaging Details: Flight case/Carton

. Supply Ability: 5000 Case/Cases per Month



## **Product Specification**

Material: Tempered Glass Led Qty: 48pcs RGB 3in1 Leds

Power: 15W

Control Mode: DMX512,master/slave,sound,auto,pc,sd

Card

• Channel: 8CH

Tempered Glass Panel Material:

High Strength Thick Iron Plate . Base Material:

Withstand Weight: 600KG Size: 50\*50\*7cm 10KG · Net Weight:

• Programs: 30pcs You Can Put In 80pcs Different You

Want

• Port: Guangzhou



## More Images









## Floor stage performance light dyeing dance floor with remote control

**Details Images** 





Voltage AC90-260V, 50-60Hz

Power 15W

Panel material tempered glass

Light source SMD 5050 RGB 3in 1

Control mode DMX512, self-propelled, voice control, master-slave

Weight 10kg

Dimensions 50x50x7cm

Channel 8CH

## Using Scene

 $Banquet, Wedding, Party, Stage, Show, Exhibition, Event, church, Bar, Night\ club...$ 





Stage

Bar Night Club







**Party Reunion** 









**Product Line** 

# **PRODUCTION FIOW**



Welding



Wiring



Sewing



Debugging 1



Installation



Inwtaii lamo bead



Debugging 2



Packaging



Finishde peodict

## Packaging

We can customized your own design for Air Box / Flight Case

Each product becomes your unique and exclusive product.





#### **Source manufacturers**

Guaranteed **highest quality** products at the lowest prices We use the be