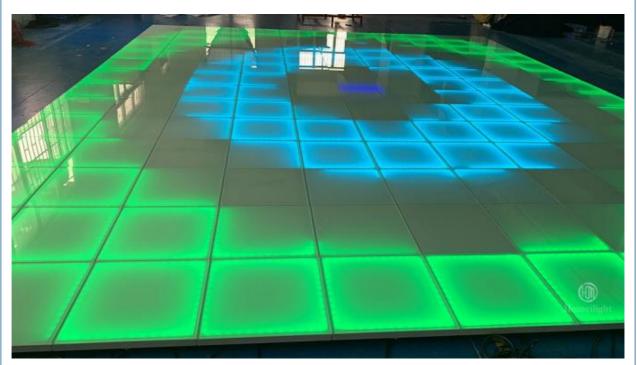

5W

Control Mode: DMX512,master/slave,sound,auto,pc,sd

Card

• Channel: 8CH

Tempered Glass Panel Material:

High Strength Thick Iron Plate . Base Material:

Withstand Weight: 600KG Size: 50\*50\*7cm 10KG · Net Weight:

• Programs: 30pcs You Can Put In 80pcs Different You

Want

• Port: Guangzhou



## More Images









## Floor stage performance light dyeing dance floor with remote control

**Details Images** 





Voltage AC90-260V, 50-60Hz

Power 15W

Panel material tempered glass

Light source SMD 5050 RGB 3in 1

Control mode DMX512, self-propelled, voice control, master-slave

Weight 10kg

Dimensions 50x50x7cm

Channel 8CH

## Using Scene

 $Banquet, Wedding, Party, Stage, Show, Exhibition, Event, church, Bar, Night\ club...$ 





Stage

Bar Night Club







**Party Reunion** 









**Product Line** 

# **PRODUCTION FIOW**



Welding



Wiring



Sewing



Debugging 1



Installation



Inwtaii lamo bead



Debugging 2



Packaging



Finishde peodict

## Packaging

We can customized your own design for Air Box / Flight Case

Each product becomes your unique and exclusive product.





#### **Source manufacturers**

Guaranteed **highest quality** products at the lowest prices We use the best materials and the most professional technology, not low-end products that can be compared.

## About Us



## Introduce

Establish in 2008, Guangzhou HOMEI LIGHT is a manufacturer and trader, specialized in research, development and the production of stage light, all of our products comply with international quality standards and are greatly appreciated in a variety of dif