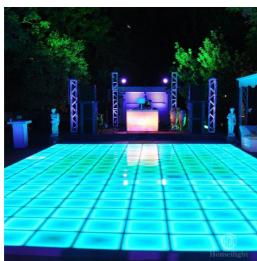

## Floor stage performance light dyeing dance floor with remote control

**Details Images** 

Voltage AC90-260V, 50-60Hz

Power 15W

Panel material tempered glass

Light source SMD 5050 RGB 3in 1

Control mode DMX512, self-propelled, voice control, master-slave

## Using Scene

 $Banquet, Wedding, Party, Stage, Show, Exhibition, Event, church, Bar, Night\ club...$ 

Stage

Bar Night Club

**Party Reunion** 

**Product Line** 