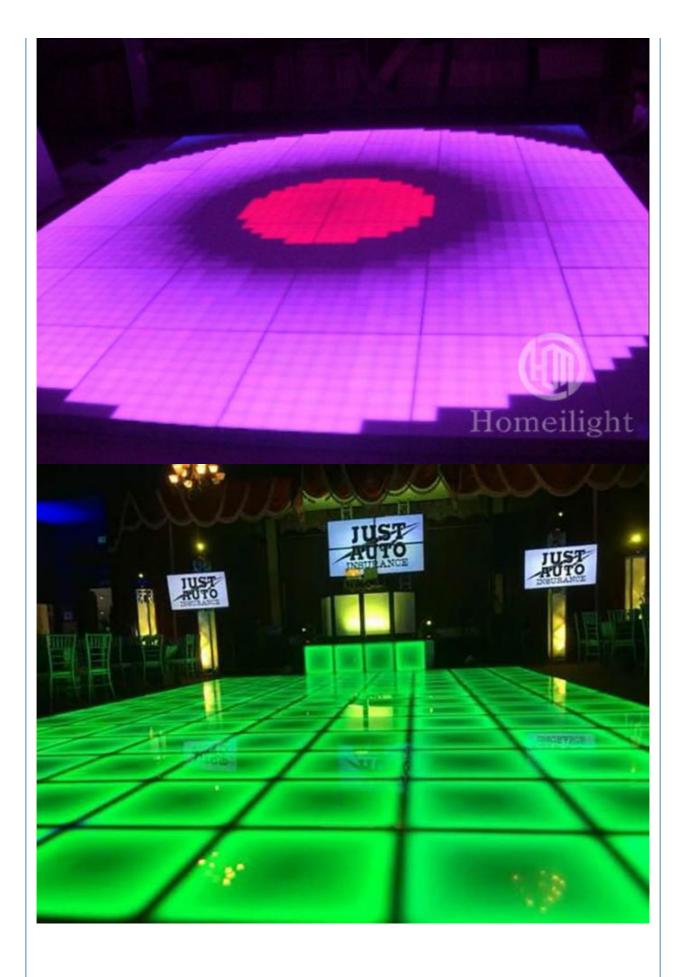

## Floor stage performance light dyeing dance floor with remote control

**Details Images** 

Voltage AC90-260V, 50-60Hz

Power 15W

Panel material tempered glass

Light source SMD 5050 RGB 3in 1

Control mode DMX512, self-propelled, voice control, master-slave

## Using Scene

 $Banquet, Wedding, Party, Stage, Show, Exhibition, Event, church, Bar, Night\ club...$ 

Stage

Bar Night Club

**Party Reunion** 

**Product Line** 