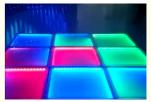

## Floor stage performance light dyeing dance floor with remote control

**Details Images** 

Voltage AC90-260V, 50-60Hz

Power 15W

Panel material tempered glass

Light source SMD 5050 RGB 3in 1

Control mode DMX512, self-propelled, voice control, master-slave