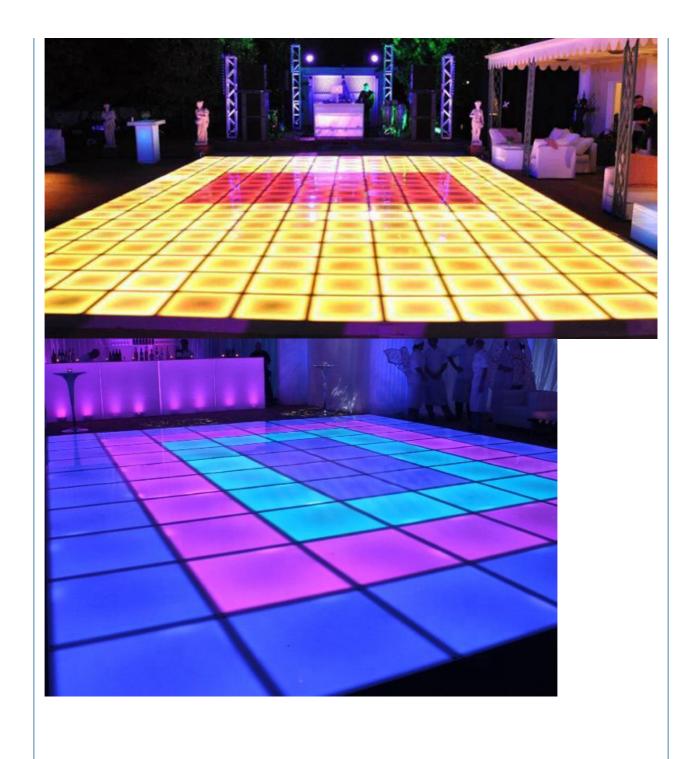

Control Mode: DMX512,master/slave,sound,auto,pc,sd

Card

• Channel: 8CH

Tempered Glass Panel Material:

High Strength Thick Iron Plate . Base Material:

Withstand Weight: 600KG Size: 50\*50\*7cm 10KG · Net Weight:

• Programs: 30pcs You Can Put In 80pcs Different You

Want

• Port: Guangzhou



## More Images









## Floor stage performance light dyeing dance floor with remote control

**Details Images** 





Voltage AC90-260V, 50-60Hz

Power 15W

Panel material tempered glass

Light source SMD 5050 RGB 3in 1

Control mode DMX512, self-propelled, voice control, master-slave

Weight 10kg

Dimensions 50x50x7cm

Channel 8CH

## Using Scene

 $Banquet, Wedding, Party, Stage, Show, Exhibition, Event, church, Bar, Night\ club...$ 





Stage

Bar Night Club







**Party Reunion** 









**Product Line** 

# **PRODUCTION FIOW**



Welding



Wiring



Sewing



Debugging 1



Installation



Inwtaii lamo bead



Debugging 2



Packaging



Finishde peodict

## Packaging

We can customized your own design for Air Box / Flight Case

Each product becomes your unique and exclusive product.





#### **Source manufacturers**

Guaranteed **highest quality** products at the lowest prices We use the best materials and the most professional technology, not low-end products that can be compared.

## About Us



## Introduce

Establish in 2008, Guangzhou HOMEI LIGHT is a manufacturer and trader, specialized in research, development and the production of stage light, all of our products comply with international quality standards and are greatly appreciated in a variety of diffe