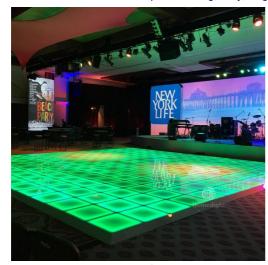

Tempered Glass Led Qty: 48pcs RGB 3in1 Leds

Power: 15W

Control Mode: DMX512,master/slave,sound,auto,pc,sd

Card

• Channel: 8CH

Tempered Glass Panel Material:

High Strength Thick Iron Plate . Base Material:

Withstand Weight: 600KG Size: 50\*50\*7cm 10KG · Net Weight:

• Programs: 30pcs You Can Put In 80pcs Different You

Want

• Port: Guangzhou



## More Images









## Floor stage performance light dyeing dance floor with remote control

**Details Images** 





Voltage AC90-260V, 50-60Hz

Power 15W

Panel material tempered glass

Light source SMD 5050 RGB 3in 1

Control mode DMX512, self-propelled, voice control, master-slave

Weight 10kg

Dimensions 50x50x7cm

Channel 8CH

## Using Scene

 $Banquet, Wedding, Party, Stage, Show, Exhibition, Event, church, Bar, Night\ club...$ 





Stage

Bar Night Club







**Party Reunion** 









**Product Line** 

# **PRODUCTION FIOW**



Welding



Wiring



Sewing



Debugging 1



Installation



Inwtaii lamo bead



Debugging 2



Packaging



Finishde peodict

## Packaging

We can customized your own design for Air Box / Flight Case

Each product becomes your unique and exclusive product.





#### **Source manufacturers**

Guaranteed **highest quality** products at the lowest prices We use the best materials and the most professional technology, not low-end products that can be compared.

## About Us



## Introduce

Establish in 2008, Guangzhou HOMEI LIGHT is a manufacturer and trader, specialized in research, development and the production of stage light, all of our products comply with international quality stan