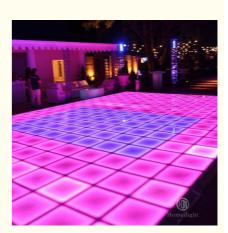

## Floor stage performance light dyeing dance floor with remote control

**Details Images** 

Voltage AC90-260V, 50-60Hz

Power 15W

Panel material tempered glass

Light source SMD 5050 RGB 3in 1

Control mode DMX512, self-propelled, voice control, master-slave

Weight 10kg

Dimensions 50x50x7cm

Channel 8CH

## Using Scene

 $Banquet, Wedding, Party, Stage, Show, Exhibition, Event, church, Bar, Night\ club...$ 

Stage

Bar Night Club

**Party Reunion** 

**Product Line** 