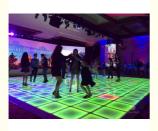

## Floor stage performance light dyeing dance floor with remote control

**Details Images** 

Voltage AC90-260V, 50-60Hz

Power 15W

Panel material tempered glass

Light source SMD 5050 RGB 3in 1

Control mode DMX512, self-propelled, voice control, master-slave

## Using Scene

 $Banquet, Wedding, Party, Stage, Show, Exhibition, Event, church, Bar, Night\ club...$ 

Stage

Bar Night Club

**Party Reunion** 

**Product Line** 