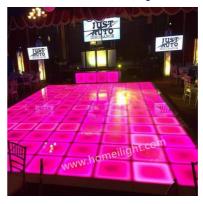

mpered Glass Led Qty: 48pcs RGB 3in1 Leds

Power: 15W

Control Mode: DMX512,master/slave,sound,auto,pc,sd

Card

• Channel: 8CH

Tempered Glass Panel Material:

High Strength Thick Iron Plate . Base Material:

Withstand Weight: 600KG Size: 50\*50\*7cm 10KG · Net Weight:

• Programs: 30pcs You Can Put In 80pcs Different You

Want

• Port: Guangzhou



## More Images









## Floor stage performance light dyeing dance floor with remote control

**Details Images** 





Voltage AC90-260V, 50-60Hz

Power 15W

Panel material tempered glass

Light source SMD 5050 RGB 3in 1

Control mode DMX512, self-propelled, voice control, master-slave

Weight 10kg

Dimensions 50x50x7cm

Channel 8CH

## Using Scene

 $Banquet, Wedding, Party, Stage, Show, Exhibition, Event, church, Bar, Night\ club...$ 





Stage

Bar Night Club







**Party Reunion** 









**Product Line** 

# **PRODUCTION FIOW**



Welding



Wiring



Sewing



Debugging 1



Installation



Inwtaii lamo bead



Debugging 2



Packaging



Finishde peodict

## Packaging

We can customized your own design for Air Box / Flight Case

Each product becomes your unique and exclusive product.





#### **Source manufacturers**

Guaranteed **highest quality** products at the lowest prices We use the best materials and the most professional technology, not low-end products that can be compared.

## About Us



## Introduce

Establish in 2008, Guangzhou HOMEI LIGHT is a manufacturer and trader, specialized in research, development and the production of stage light, all of our products comply with international quality standa