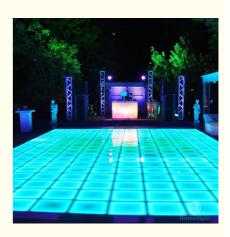

## Floor stage performance light dyeing dance floor with remote control

**Details Images** 

Voltage AC90-260V, 50-60Hz

Power 15W

Panel material tempered glass

Light source SMD 5050 RGB 3in 1

Control mode DMX512, self-propelled, voice control, master-slave

Weight 10kg

Dimensions 50x50x7cm

Channel 8CH

## Using Scene

 $Banquet, Wedding, Party, Stage, Show, Exhibition, Event, church, Bar, Night\ club...$ 

Stage

Bar Night Club

**Party Reunion** 

**Product Line** 