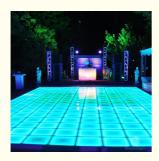

in: Guangdong, China

• Brand Name: Homei

Certification: CE/SGS/RoHS
 Model Number: HM-LF05
 Minimum Order Quantity: 10 pieces

• Price: \$45.00/pieces 10-499 pieces

Packaging Details: carton/flightcaseDelivery Time: 5-7 working days

Payment Terms: MoneyGram, Western Union, T/T,paypal

Supply Ability: 5000 Piece/Pieces per Month



## **Product Specification**

Color Temperature(CCT): 3200-7500Support Dimmer: Yes

• Lighting Solutions Service: Lighting And Circuitry Design

• Lifespan (hours): 10000

Type: Projection Lights
Input Voltage(V): AC90-240V
Lamp Luminous Flux(Im): 18000
CRI (Ra>): 90
Working Temperature(°C): -20 - 45
Working Lifetime(Hour): 100000
IP Rating: IP65
Emitting Color: RGB

Application: Dicso Wedding Party

Light Source: LEDWarranty(Year): 1-Year



## More Images



# 50x50cm LED Matte Frost Dance Floor Tile Panels For Wedding Party

## **Products Description**



Products Name Sensitive Interactive Tile LED Stage Lighting Panels LED

Induction Dance Floor

Model Number HM-LF10

Power consumption 20W

Led Qty 48pcs

Application disco, bar, stage, wedding, club.

Maximum power 20W

Brightness high brightness

Light Source Mixed Color, Monochrome

Panel material toughened glass

Base material high strength thick iron plate

Control mode turn on the light

Protection lever IP65

Bearing weight 600KG/SQM

Size 50\*50\*6/100\*100\*6

Weight 9.2KG/42KG

## **Products Shows**







# **PACKING DEATILS**

# 8pcs panel in one flight case





# **Guangzhou Hongmei Stage Lighting Co., Ltd**



0086 15920458549



Joanna@homeilight.com



discostagelight.com