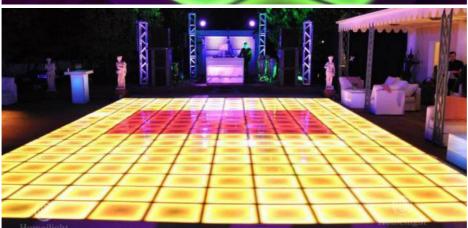

ture(°C): -20 - 45
Working Lifetime(Hour): 100000
IP Rating: IP65
Emitting Color: RGB

Application: Dicso Wedding Party

Light Source: LEDWarranty(Year): 1-Year



## More Images



# 50x50cm LED Matte Frost Dance Floor Tile Panels For Wedding Party

## **Products Description**



Products Name Sensitive Interactive Tile LED Stage Lighting Panels LED

Induction Dance Floor

Model Number HM-LF10

Power consumption 20W

Led Qty 48pcs

Application disco, bar, stage, wedding, club.

Maximum power 20W

Brightness high brightness

Light Source Mixed Color, Monochrome

Panel material toughened glass

Base material high strength thick iron plate

Control mode turn on the light

Protection lever IP65

Bearing weight 600KG/SQM

Size 50\*50\*6/100\*100\*6

Weight 9.2KG/42KG

## **Products Shows**







# **PACKING DEATILS**

# 8pcs panel in one flight case





# **Guangzhou Hongmei Stage Lighting Co., Ltd**



0086 15920458549



Joanna@homeilight.com



discostagelight.com

2nd Floor, No.1 Industrial Street, Yanger Village, Huadu istrict, Guangzhou, China