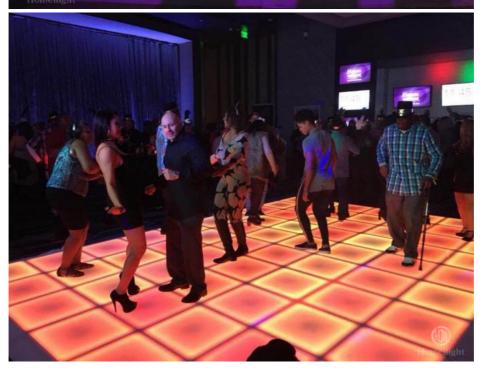

re(°C): -20 - 45
Working Lifetime(Hour): 100000
IP Rating: IP65
Emitting Color: RGB

Application: Dicso Wedding Party

Light Source: LEDWarranty(Year): 1-Year



## More Images



# 50x50cm LED Matte Frost Dance Floor Tile Panels For Wedding Party

## **Products Description**



Products Name Sensitive Interactive Tile LED Stage Lighting Panels LED

Induction Dance Floor

Model Number HM-LF10

Power consumption 20W

Led Qty 48pcs

Application disco, bar, stage, wedding, club.

Maximum power 20W

Brightness high brightness

Light Source Mixed Color, Monochrome

Panel material toughened glass

Base material high strength thick iron plate

Control mode turn on the light

Protection lever IP65

Bearing weight 600KG/SQM

Size 50\*50\*6/100\*100\*6

Weight 9.2KG/42KG

## **Products Shows**







# **PACKING DEATILS**

# 8pcs panel in one flight case





# **Guangzhou Hongmei Stage Lighting Co., Ltd**



0086 15920458549



Joanna@homeilight.com



discostagelight.com

2nd Floor, No.1 Industrial Street, Yanger Village, Huadu istrict, Guangzhou, China