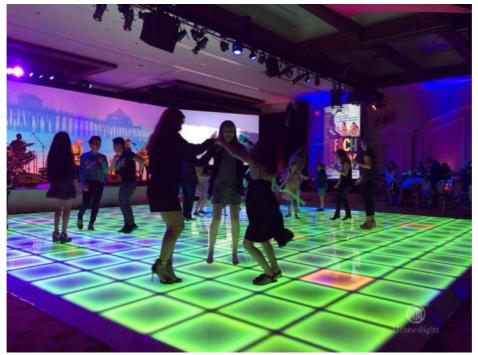

rature(°C): -20 - 45
Working Lifetime(Hour): 100000
IP Rating: IP65
Emitting Color: RGB

Application: Dicso Wedding Party

Light Source: LEDWarranty(Year): 1-Year



## More Images



# 50x50cm LED Matte Frost Dance Floor Tile Panels For Wedding Party

## **Products Description**



Products Name Sensitive Interactive Tile LED Stage Lighting Panels LED

Induction Dance Floor

Model Number HM-LF10

Power consumption 20W

Led Qty 48pcs

Application disco, bar, stage, wedding, club.

Maximum power 20W

Brightness high brightness

Light Source Mixed Color, Monochrome

Panel material toughened glass

Base material high strength thick iron plate

Control mode turn on the light

Protection lever IP65

Bearing weight 600KG/SQM

Size 50\*50\*6/100\*100\*6

Weight 9.2KG/42KG

## **Products Shows**







# **PACKING DEATILS**

# 8pcs panel in one flight case





# **Guangzhou Hongmei Stage Lighting Co., Ltd**



0086 15920458549



Joanna@homeilight.com



discostagelight.com

2nd Floor, No.1 Industrial Street, Yanger Village, Huadu istrict, Guangzhou, China