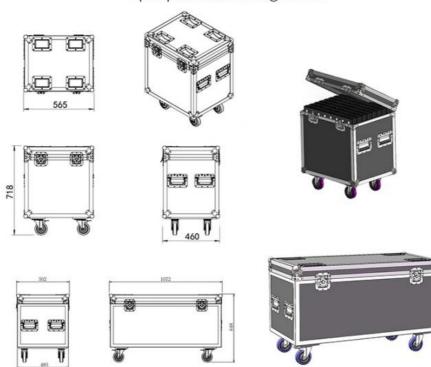

IP65
Emitting Color: RGB

Application: Dicso Wedding Party

Light Source: LEDWarranty(Year): 1-Year



## More Images



# 50x50cm LED Matte Frost Dance Floor Tile Panels For Wedding Party

## **Products Description**



Products Name Sensitive Interactive Tile LED Stage Lighting Panels LED

Induction Dance Floor

Model Number HM-LF10

Power consumption 20W

Led Qty 48pcs

Application disco, bar, stage, wedding, club.

Maximum power 20W

Brightness high brightness

Light Source Mixed Color, Monochrome

Panel material toughened glass

Base material high strength thick iron plate

Control mode turn on the light

Protection lever IP65

Bearing weight 600KG/SQM

Size 50\*50\*6/100\*100\*6

Weight 9.2KG/42KG

## **Products Shows**







# **PACKING DEATILS**

# 8pcs panel in one flight case





# **Guangzhou Hongmei Stage Lighting Co., Ltd**



0086 15920458549



Joanna@homeilight.com



discostagelight.com

2nd Floor, No.1 Industrial Street, Yanger Village, Huadu istrict, Guangzhou, China