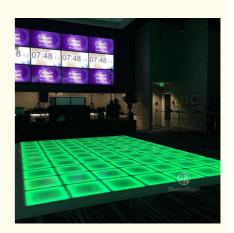

## 50x50cm LED Matte Frost Dance Floor Tile Panels For Wedding Party

#### **Basic Information**

• Place of Origin: Guangdong, China

• Brand Name: Homei

Certification: CE/SGS/RoHS
 Model Number: HM-LF05
 Minimum Order Quantity: 10 pieces

• Price: \$45.00/pieces 10-499 pieces

Packaging Details: carton/flightcaseDelivery Time: 5-7 working days

Payment Terms: MoneyGram, Western Union, T/T,paypal

Supply Ability: 5000 Piece/Pieces per Month



## **Product Specification**

Color Temperature(CCT): 3200-7500Support Dimmer: Yes

• Lighting Solutions Service: Lighting And Circuitry Design

• Lifespan (hours): 10000

Type: Projection Lights
Input Voltage(V): AC90-240V
Lamp Luminous Flux(Im): 18000
CRI (Ra>): 90
Working Temperature(°C): -20 - 45
Working Lifetime(Hour): 100000
IP Rating: IP65
Emitting Color: RGB

Application: Dicso Wedding Party

Light Source: LEDWarranty(Year): 1-Year



## More Images



# 50x50cm LED Matte Frost Dance Floor Tile Panels For Wedding Party

## **Products Description**



Products Name Sensitive Interactive Tile LED Stage Lighting Panels LED

Induction Dance Floor

Model Number HM-LF10

Power consumption 20W

Led Qty 48pcs

Application disco, bar, stage, wedding, club.

Maximum power 20W

Brightness h