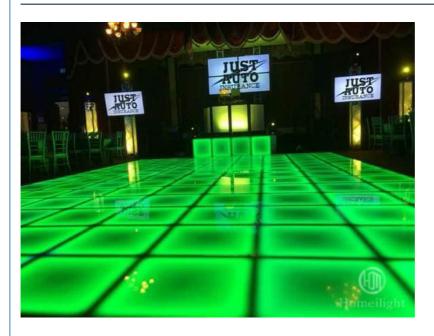

m Order Quantity: 10 pieces

• Price: \$45.00/pieces 10-499 pieces

Packaging Details: carton/flightcaseDelivery Time: 5-7 working days

Payment Terms: MoneyGram, Western Union, T/T,paypal

Supply Ability: 5000 Piece/Pieces per Month



## **Product Specification**

Color Temperature(CCT): 3200-7500Support Dimmer: Yes

• Lighting Solutions Service: Lighting And Circuitry Design

• Lifespan (hours): 10000

Type: Projection Lights
Input Voltage(V): AC90-240V
Lamp Luminous Flux(Im): 18000
CRI (Ra>): 90
Working Temperature(°C): -20 - 45
Working Lifetime(Hour): 100000
IP Rating: IP65
Emitting Color: RGB

Application: Dicso Wedding Party

Light Source: LEDWarranty(Year): 1-Year



## More Images



# 50x50cm LED Matte Frost Dance Floor Tile Panels For Wedding Party

## **Products Description**



Products Name Sensitive Interactive Tile LED Stage Lighting Panels LED

Induction Dance Floor

Model Number HM-LF10

Power consumption 20W

Led Qty 48pcs

Application disco, bar, stage, wedding, club.

Maximum power 20W

Brightness high brightness

Light Source Mixed Color, Monochrome

Panel material toughened glass

Base material high strength thick iron plate

Control mode turn on the light

Protection lever IP65

Bearing weight 600KG/SQM

Size 50\*50\*6/100\*100\*6

Weight 9.2KG/42KG

## **Products Shows**







# **PACKING DEATILS**

# 8pcs panel in one flight case





# **Guangzhou Hongmei Stage Lighting Co., Ltd**



0086 15920458549



Joanna@homeilight.com



discostagelight.com

2nd Floor, No.1 Industrial Street, Yanger Village, Huadu istrict, Guangzhou, China