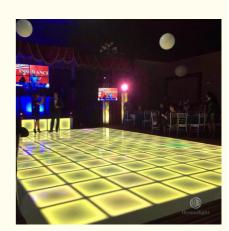

*

• Place of Origin: Guangdong, China

• Brand Name: Homei

Certification: CE/SGS/RoHS
 Model Number: HM-LF05
 Minimum Order Quantity: 10 pieces

• Price: \$45.00/pieces 10-499 pieces

Packaging Details: carton/flightcaseDelivery Time: 5-7 working days

Payment Terms: MoneyGram, Western Union, T/T,paypal

Supply Ability: 5000 Piece/Pieces per Month



## **Product Specification**

Color Temperature(CCT): 3200-7500Support Dimmer: Yes

• Lighting Solutions Service: Lighting And Circuitry Design

• Lifespan (hours): 10000

Type: Projection Lights
Input Voltage(V): AC90-240V
Lamp Luminous Flux(Im): 18000
CRI (Ra>): 90
Working Temperature(°C): -20 - 45
Working Lifetime(Hour): 100000
IP Rating: IP65
Emitting Color: RGB

Application: Dicso Wedding Party

Light Source: LEDWarranty(Year): 1-Year



## More Images



# 50x50cm LED Matte Frost Dance Floor Tile Panels For Wedding Party

## **Products Description**



Products Name Sensitive Interactive Tile LED Stage Lighting Panels LED

Induction Dance Floor

Model Number HM-LF10

Power consumption 20W

Led Qty 48pcs

Application disco, bar, stage, wedding, club.

Maximum power 20W

Brightness high brightness

Light Source Mixed Color, Monochrome

Panel material toughened glass

Base material high strength thick iron plate

Control mode turn on the light

Protection lever IP65

Bearing weight 600KG/SQM

Size 50\*50\*6/100\*100\*6

Weight 9.2KG/42KG

## **Products Shows**







# **PACKING DEATILS**

# 8pcs panel in one flight case





# **Guangzhou Hongmei Stage Lighting Co., Ltd**



0086 15920458549



Joanna@homeilight.com



di