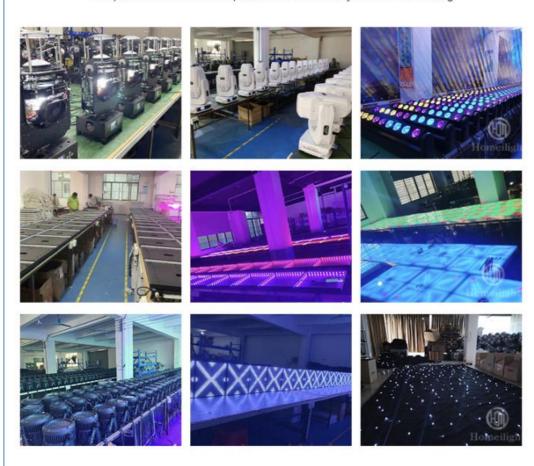

## **COMPANY PROFILE**

2000 m² + Factory base/5 Engineer/Top 500 China brand

**Established in 2008**, Guangzhou HOMEILIGHT is a manufacturer .We are the first manufacturer for producing led star curtain in China.we also focus on led dance floor, moving head Beam ,led par uplights for more than 15 years. Homei light has a professional team in research, development, production and sales. there are **20 major domestic TV stations** cooperate with us for many years like Hunan TV station, Jiangsu TV stations, An hui province theater and so on.

## PRODUCTION LINE

Multiple test/ Constant temperature and humidity /24 hours+ testing