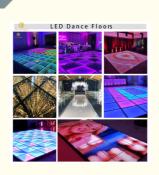

### More Images

#### **Product Description**

LED Music RGB Color Changing Keyboard Piano Interactive Floor Piano Play Floor with Sound

**Products Description** 

PRODUCT SPECIFICATIONS

LED Music RGB Color Changing Keyboard Piano Interactive Floor Piano Play Floor with Sound Products Name

HM-LF13 Model Number

Power

consumption

Led Qty 64pcs RGB 3in1 SMD 5050 leds

Application disco, bar, stage, wedding, club.

20W

20W Maximum power

Brightness high brightness

Panel material tempered glass

Base material high strength thick iron plate

Control mode  $DMX512, on line\ control, automatix, SD\ card, sound\ active, master-slave$ 

Protection lever IP55

Viewing angle 120 degree