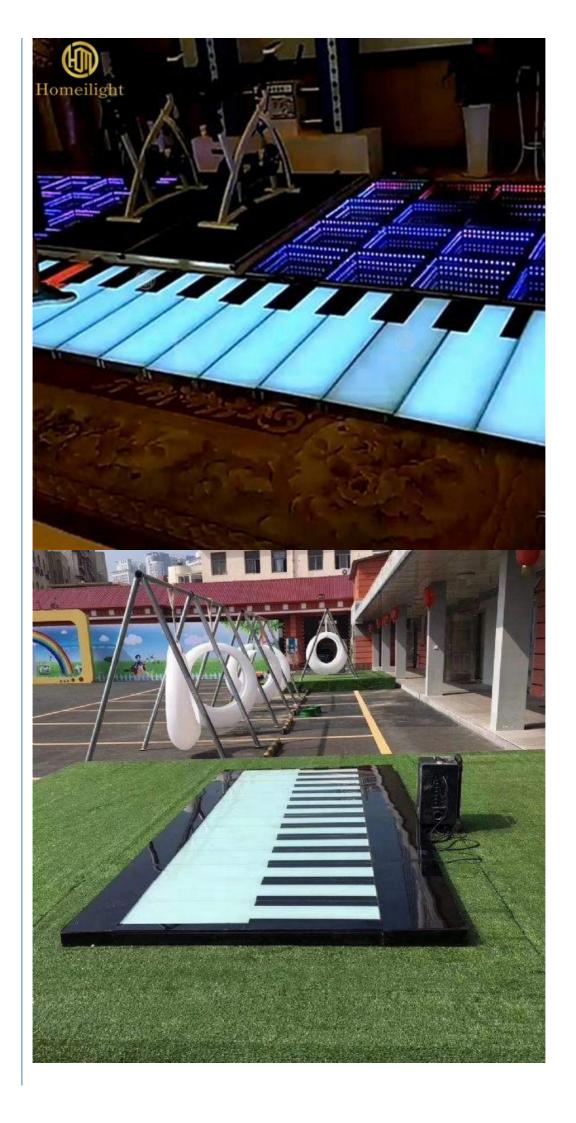

## Interactive Floor Piano Play with Sound and 200lm/w LED Music RGB Color Changing

#### **Product Description**

LED Music RGB Color Changing Keyboard Piano Interactive Floor Piano Play Floor with Sound

**Products Description** 

PRODUCT SPECIFICATIONS

LED Music RGB Color Changing Keyboard Piano Interactive Floor Piano Play Floor with Sound Products Name

HM-LF13 Model Number

Power

consumption

Led Qty 64pcs RGB 3in1 SMD 5050 leds

Application disco, bar, stage, wedding, club.

20W

20W Maximum power

Brightness high brightness

Panel material tempered glass

Base material high strength thick iron plate

Control mode  $DMX512, on line\ control, automatix, SD\ card, sound\ active, master-slave$ 

Protection lever IP55

Viewing angle 120 degree