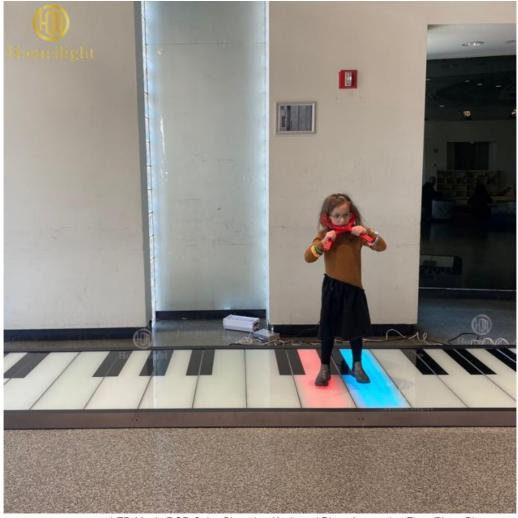

## Interactive Floor Piano Play with Sound and 200lm/w LED Music RGB Color Changing

#### **Product Description**

LED Music RGB Color Changing Keyboard Piano Interactive Floor Piano Play Floor with Sound

**Products Description** 

PRODUCT SPECIFICATIONS

LED Music RGB Color Changing Keyboard Piano Interactive Floor Piano Play Floor with Sound Products Name

HM-LF13 Model Number

Power

consumption

Led Qty 64pcs RGB 3in1 SMD 5050 leds

Application disco, bar, stage, wedding, club.

20W

20W Maximum power

Brightness high brightness