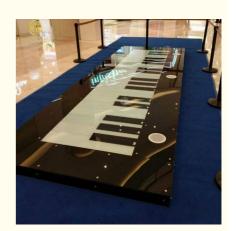

## Interactive Floor Piano Play with Sound and 200lm/w LED Music RGB Color Changing

#### **Product Description**

LED Music RGB Color Changing Keyboard Piano Interactive Floor Piano Play Floor with Sound

**Products Description** 

PRODUCT SPECIFICATIONS

LED Music RGB Color Changing Keyboard Piano Interactive Floor Piano Play Floor with Sound Products Name

HM-LF13 Model Number

Power

consumption

Led Qty 64pcs RGB 3in1 SMD 5050 leds

Application disco, bar, stage, wedding, club.

20W

20W Maximum power

Brightness high brightness

Panel material tempered glass

Base material high strength thick iron plate

Control mode  $DMX512, on line\ control, automatix, SD\ card, sound\ active, master-slave$ 

Protection lever IP55

Viewing angle 120 degree