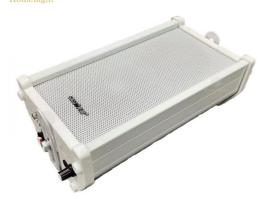

HM-LF13 Model Number

Power

consumption

Led Qty 64pcs RGB 3in1 SMD 5050 leds

Application disco, bar, stage, wedding, club.

20W

20W Maximum power

Brightness high brightness

Panel material tempered glass

Base material high strength thick iron plate

Control mode  $DMX512, on line\ control, automatix, SD\ card, sound\ active, master-slave$ 

Protection lever IP55

Viewing angle 120 degree

Weight 14KG