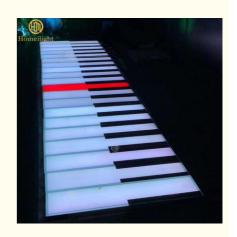

## Interactive Floor Piano Play with Sound and 200lm/w LED Music RGB Color Changing

#### **Product Description**

LED Music RGB Color Changing Keyboard Piano Interactive Floor Piano Play Floor with Sound

**Products Description** 

PRODUCT SPECIFICATIONS

LED Music RGB Color Changing Keyboard Piano Interactive Floor Piano Play Floor with Sound Products Name

HM-LF13 Model Number

Power

consumption

Led Qty 64pcs RGB 3in1 SMD 5050 leds

Application disco, bar, stage, wedding, club.

20W

20W Maximum power

Brightness high brightness

Panel material tempered glass

Base material high strength thick iron plate

Control mode  $DMX512, on line\ control, automatix, SD\ card, sound\ active, master-slave$ 

Protection lever IP55

Viewing angle 120 degree