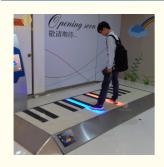

## Interactive Floor Piano Play with Sound and 200lm/w LED Music RGB Color Changing

#### **Product Description**

LED Music RGB Color Changing Keyboard Piano Interactive Floor Piano Play Floor with Sound

**Products Description** 

PRODUCT SPECIFICATIONS

LED Music RGB Color Changing Keyboard Piano Interactive Floor Piano Play Floor with Sound Products Name

HM-LF13 Model Number

Power

consumption

Led Qty 64pcs RGB 3in1 SMD 5050 leds

Application disco, bar, stage, wedding, club.

20W

20W Maximum power

Brightness high brightness

Panel material tempered glass

Base material high strength thick iron plate

Control mode  $DMX512, on line\ control, automatix, SD\ card, sound\ active, master-slave$ 

Protection lever IP55

Viewing angle 120 degree