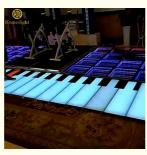

## Interactive Floor Piano Play with Sound and 200lm/w LED Music RGB Color Changing

#### **Product Description**

LED Music RGB Color Changing Keyboard Piano Interactive Floor Piano Play Floor with Sound

**Products Description** 

PRODUCT SPECIFICATIONS

LED Music RGB Color Changing Keyboard Piano Interactive Floor Piano Play Floor with Sound Products Name

HM-LF13 Model Number

Power

consumption

Led Qty 64pcs RGB 3in1 SMD 5050 leds

Application disco, bar, stage, wedding, club.

20W

20W Maximum power

Brightness high brightness

Panel material tempered glass

Base material high strength thick iron plate

Control mode  $DMX512, on line\ control, automatix, SD\ card, sound\ active, master-slave$ 

Protection lever IP55

Viewing angle 120 degree