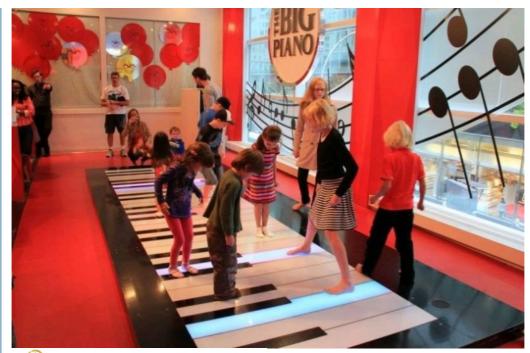

## Interactive Floor Piano Play with Sound and 200lm/w LED Music RGB Color Changing

#### **Product Description**

LED Music RGB Color Changing Keyboard Piano Interactive Floor Piano Play Floor with Sound

**Products Description** 

PRODUCT SPECIFICATIONS

LED Music RGB Color Changing Keyboard Piano Interactive Floor Piano Play Floor with Sound Products Name