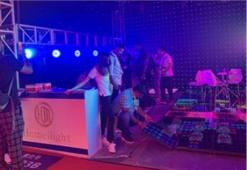

#### **15YEARS+ EXPERIENCE**

Our Product Introduction

# Promotion Interactive LED Floor Outdoor IP67 LED Disco Dance Lights Floor Piano Giant Foot Piano for Sale

| Products Name     | LED Music RGB Color Changing Keyboard Piano Interactive Floor Piano Play Floor with Sound |
|-------------------|-------------------------------------------------------------------------------------------|
| Model Number      | HM-LF13                                                                                   |
| Power consumption | 20W                                                                                       |
| Led Qty           | 64pcs RGB 3in1 SMD 5050 leds                                                              |
| Application       | disco, bar,stage,wedding,club.                                                            |
| Maximum power     | 20W                                                                                       |
| Brightness        | high brightness                                                                           |
| Panel material    | tempered glass                                                                            |
| Base material     | high strength thick iron plate                                                            |
| Control mode      | DMX512, online control, automatix, SD card, sound active, master-slave                    |
| Protection lever  | IP55                                                                                      |
|                   |                                                                                           |
| Viewing angle     | 120 degree                                                                                |
| Weight            | 14KG                                                                                      |