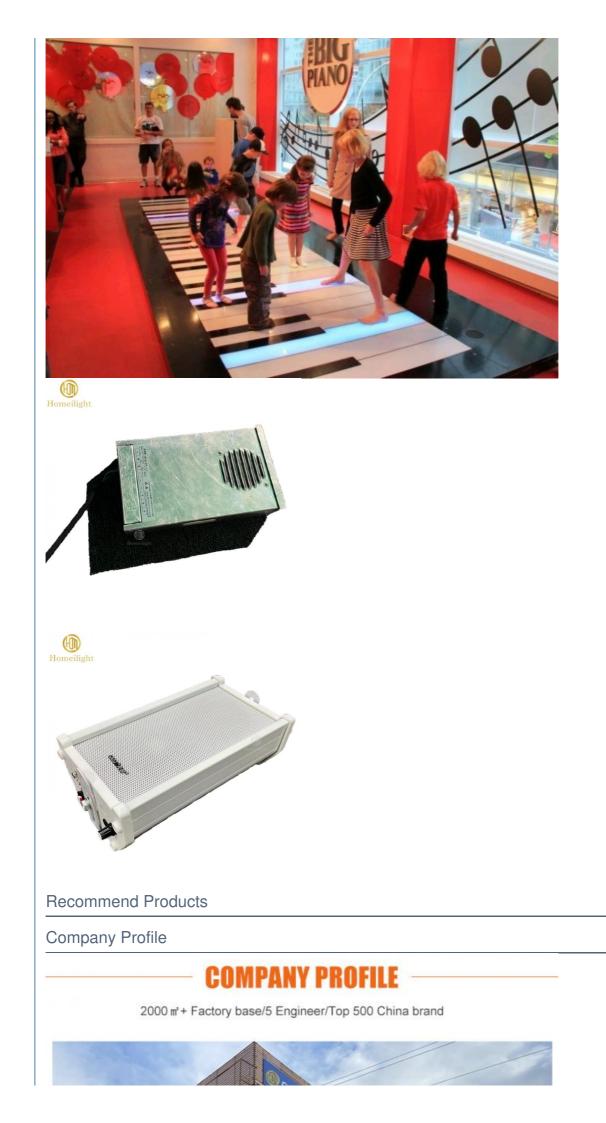

# Promotion Interactive LED Floor Outdoor IP67 LED Disco Dance Lights Floor Piano Giant Foot Piano for Sale

| Products Name     | LED Music RGB Color Changing Keyboard Piano Interactive Floor Piano Play Floor with Sound |
|-------------------|-------------------------------------------------------------------------------------------|
| Model Number      | HM-LF13                                                                                   |
| Power consumption | 20W                                                                                       |
| Led Qty           | 64pcs RGB 3in1 SMD 5050 leds                                                              |
| Application       | disco, bar,stage,wedding,club.                                                            |
| Maximum power     | 20W                                                                                       |
| Brightness        | high brightness                                                                           |
| Panel material    | tempered glass                                                                            |
| Base material     | high strength thick iron plate                                                            |
| Control mode      | DMX512, online control, automatix, SD card, sound active, master-slave                    |
| Protection lever  | IP55                                                                                      |
|                   |                                                                                           |
| Viewing angle     | 120 degree                                                                                |
| Weight            | 14KG                                                                                      |