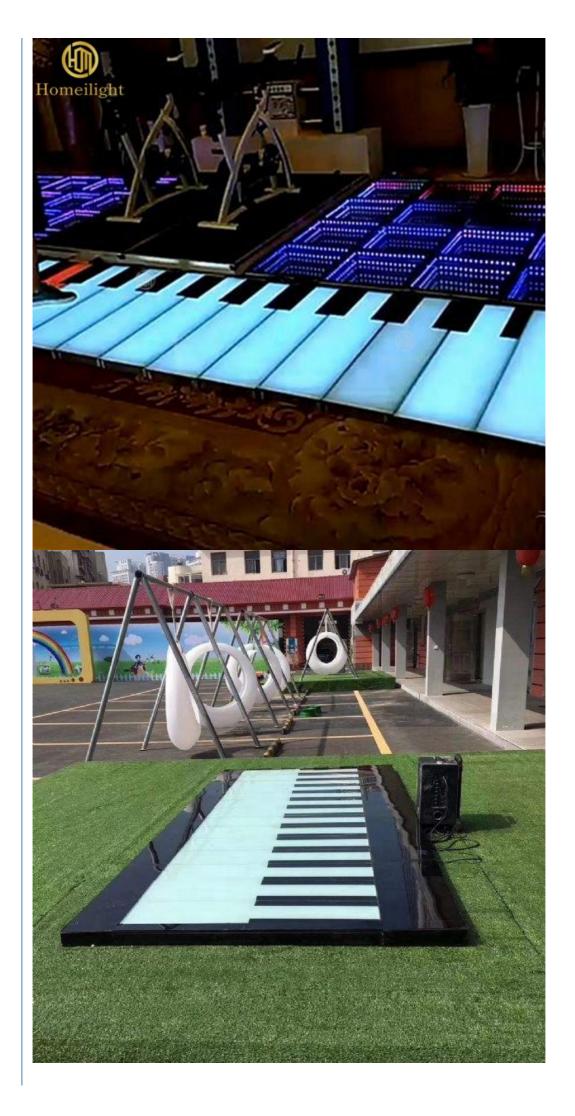

# Promotion Interactive LED Floor Outdoor IP67 LED Disco Dance Lights Floor Piano Giant Foot Piano for Sale

| Products Name     | LED Music RGB Color Changing Keyboard Piano Interactive Floor Piano Play Floor with Sound |
|-------------------|-------------------------------------------------------------------------------------------|
| Model Number      | HM-LF13                                                                                   |
| Power consumption | 20W                                                                                       |
| Led Qty           | 64pcs RGB 3in1 SMD 5050 leds                                                              |
| Application       | disco, bar,stage,wedding,club.                                                            |
| Maximum power     | 20W                                                                                       |
| Brightness        | high brightness                                                                           |
| Panel material    | tempered glass                                                                            |
| Base material     | high strength thick iron plate                                                            |
| Control mode      | DMX512, online control, automatix, SD card, sound active, master-slave                    |
| Protection lever  | IP55                                                                                      |
|                   |                                                                                           |
| Viewing angle     | 120 degree                                                                                |
| Weight            | 14KG                                                                                      |