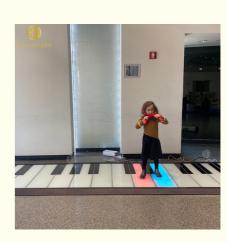

## **Outdoor Promotion Giant Foot Piano LED Floor with Disco Dance Lights and** High CRI Ra 90

# Promotion Interactive LED Floor Outdoor IP67 LED Disco Dance Lights Floor Piano Giant Foot Piano for Sale

| Products Name     | LED Music RGB Color Changing Keyboard Piano Interactive Floor Piano Play Floor with Sound |
|-------------------|-------------------------------------------------------------------------------------------|
| Model Number      | HM-LF13                                                                                   |
| Power consumption | 20W                                                                                       |
| Led Qty           | 64pcs RGB 3in1 SMD 5050 leds                                                              |
| Application       | disco, bar,stage,wedding,club.                                                            |
| Maximum power     | 20W                                                                                       |
| Brightness        | high brightness                                                                           |
| Panel material    | tempered glass                                                                            |
| Base material     | high strength thick iron plate                                                            |
| Control mode      | DMX512, online control, automatix, SD card, sound active, master-slave                    |
| Protection lever  | IP55                                                                                      |
|                   |                                                                                           |
| Viewing angle     | 120 degree                                                                                |
| Weight            | 14KG                                                                                      |