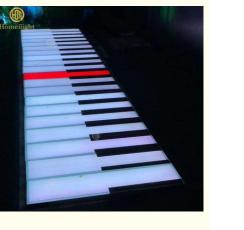

## **Outdoor Promotion Giant Foot Piano LED Floor with Disco Dance Lights and** High CRI Ra 90

# Promotion Interactive LED Floor Outdoor IP67 LED Disco Dance Lights Floor Piano Giant Foot Piano for Sale

| Products Name     | LED Music RGB Color Changing Keyboard Piano Interactive Floor Piano Play Floor with Sound |
|-------------------|-------------------------------------------------------------------------------------------|
| Model Number      | HM-LF13                                                                                   |
| Power consumption | 20W                                                                                       |
| Led Qty           | 64pcs RGB 3in1 SMD 5050 leds                                                              |
| Application       | disco, bar,stage,wedding,club.                                                            |
| Maximum power     | 20W                                                                                       |
| Brightness        | high brightness                                                                           |
| Panel material    | tempered glass                                                                            |
| Base material     | high strength thick iron plate                                                            |
| Control mode      | DMX512, online control, automatix, SD card, sound active, master-slave                    |
| Protection lever  | IP55                                                                                      |
|                   |                                                                                           |
| Viewing angle     | 120 degree                                                                                |
| Weight            | 14KG                                                                                      |