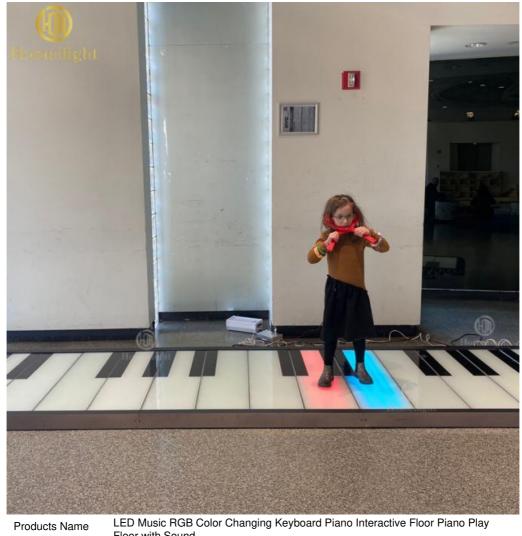

# Promotion Interactive LED Floor Outdoor IP67 LED Disco Dance Lights Floor Piano Giant Foot Piano for Sale

| Products Name     | LED Music RGB Color Changing Keyboard Piano Interactive Floor Piano Play Floor with Sound |
|-------------------|-------------------------------------------------------------------------------------------|
| Model Number      | HM-LF13                                                                                   |
| Power consumption | 20W                                                                                       |
| Led Qty           | 64pcs RGB 3in1 SMD 5050 leds                                                              |
| Application       | disco, bar,stage,wedding,club.                                                            |
| Maximum power     | 20W                                                                                       |
| Brightness        | high brightness                                                                           |
| Panel material    | tempered glass                                                                            |
| Base material     | high strength thick iron plate                                                            |
| Control mode      | DMX512, online control, automatix, SD card, sound active, master-slave                    |
| Protection lever  | IP55                                                                                      |
|                   |                                                                                           |
| Viewing angle     | 120 degree                                                                                |
| Weight            | 14KG                                                                                      |