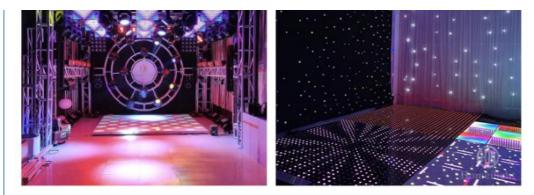

## More Images

# Promotion Interactive LED Floor Outdoor IP67 LED Disco Dance Lights Floor Piano Giant Foot Piano for Sale

| Products Name     | LED Music RGB Color Changing Keyboard Piano Interactive Floor Piano Play Floor with Sound |
|-------------------|-------------------------------------------------------------------------------------------|
| Model Number      | HM-LF13                                                                                   |
| Power consumption | 20W                                                                                       |
| Led Qty           | 64pcs RGB 3in1 SMD 5050 leds                                                              |
| Application       | disco, bar,stage,wedding,club.                                                            |
| Maximum power     | 20W                                                                                       |
| Brightness        | high brightness                                                                           |
| Panel material    | tempered glass                                                                            |
| Base material     | high strength thick iron plate                                                            |
| Control mode      | DMX512, online control, automatix, SD card, sound active, master-slave                    |
| Protection lever  | IP55                                                                                      |
|                   |                                                                                           |
| Viewing angle     | 120 degree                                                                                |
| Weight            | 14KG                                                                                      |