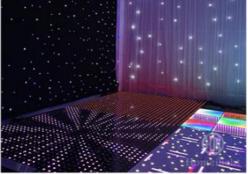

## **Product Description**

Waterproof Piano LED Floor Tile Lamp 3D Dance Floor Luminescent Stage Lights for Church

**Products Description** 

PRODUCT SPECIFICATIONS

Waterproof Piano LED Floor Tile Lamp 3D Dance Floor Luminescent Stage Lights for Church Products Name

HM-LF13 Model Number

Power

consumption

Led Qty

64pcs RGB 3in1 SMD 5050 leds

Application  ${\it disco, bar, stage, wedding, club.}$ 

20W

20W Maximum power

Brightness high brightness

Panel material tempered glass

Base material high strength thick iron plate

Control mode  $DMX512, on line\ control, automatix, SD\ card, sound\ active, master-slave$ 

Protection lever IP55