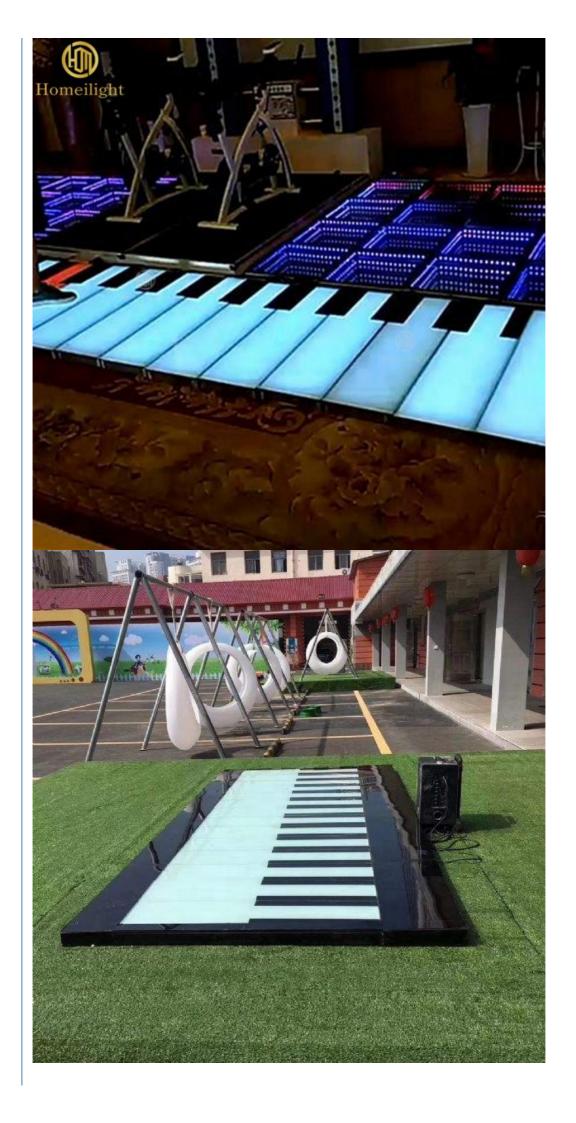

## **Product Description**

Waterproof Piano LED Floor Tile Lamp 3D Dance Floor Luminescent Stage Lights for Church

**Products Description** 

PRODUCT SPECIFICATIONS

Waterproof Piano LED Floor Tile Lamp 3D Dance Floor Luminescent Stage Lights for Church Products Name

HM-LF13 Model Number

Power

consumption

Led Qty

64pcs RGB 3in1 SMD 5050 leds

Application  ${\it disco, bar, stage, wedding, club.}$ 

20W

20W Maximum power

Brightness high brightness

Panel material tempered glass

Base material high strength thick iron plate

Control mode  $DMX512, on line\ control, automatix, SD\ card, sound\ active, master-slave$ 

Protection lever IP55

Viewing angle 120 degree

Weight 14KG