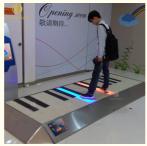

## **Product Description**

Waterproof Piano LED Floor Tile Lamp 3D Dance Floor Luminescent Stage Lights for Church

**Products Description** 

PRODUCT SPECIFICATIONS

Waterproof Piano LED Floor Tile Lamp 3D Dance Floor Luminescent Stage Lights for Church Products Name

HM-LF13 Model Number

Power

consumption

Led Qty

64pcs RGB 3in1 SMD 5050 leds

Application  ${\it disco, bar, stage, wedding, club.}$ 

20W

20W Maximum power

Brightness high brightness

Panel material tempered glass

Base material high strength thick iron plate

Control mode  $DMX512, on line\ control, automatix, SD\ card, sound\ active, master-slave$ 

Protection lever IP55