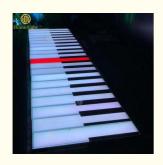

## **Product Description**

Waterproof Piano LED Floor Tile Lamp 3D Dance Floor Luminescent Stage Lights for Church

**Products Description** 

PRODUCT SPECIFICATIONS

Waterproof Piano LED Floor Tile Lamp 3D Dance Floor Luminescent Stage Lights for Church Products Name

HM-LF13 Model Number

Power

consumption

Led Qty

64pcs RGB 3in1 SMD 5050 leds

Application  ${\it disco, bar, stage, wedding, club.}$ 

20W

20W Maximum power

Brightness high brightness

Panel material tempered glass

Base material high strength thick iron plate

Control mode  $DMX512, on line\ control, automatix, SD\ card, sound\ active, master-slave$ 

Protection lever IP55