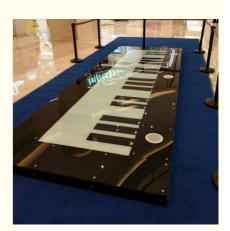

## **Product Description**

Waterproof Piano LED Floor Tile Lamp 3D Dance Floor Luminescent Stage Lights for Church

**Products Description** 

PRODUCT SPECIFICATIONS

Waterproof Piano LED Floor Tile Lamp 3D Dance Floor Luminescent Stage Lights for Church Products Name

HM-LF13 Model Number

Power

consumption

Led Qty

64pcs RGB 3in1 SMD 5050 leds

Application  ${\it disco, bar, stage, wedding, club.}$ 

20W

20W Maximum power

Brightness high brightness

Panel material tempered glass

Base material high strength thick iron plate

Control mode  $DMX512, on line\ control, automatix, SD\ card, sound\ active, master-slave$ 

Protection lever IP55