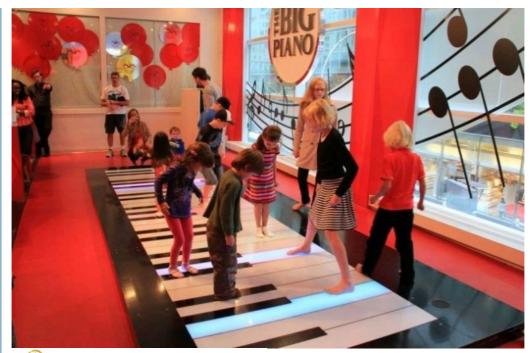

## **Product Description**

Waterproof Piano LED Floor Tile Lamp 3D Dance Floor Luminescent Stage Lights for Church

**Products Description** 

PRODUCT SPECIFICATIONS

Waterproof Piano LED Floor Tile Lamp 3D Dance Floor Luminescent Stage Lights for Church Products Name

HM-LF13 Model Number

Power

consumption

Led Qty

64pcs RGB 3in1 SMD 5050 leds

Application  ${\it disco, bar, stage, wedding, club.}$ 

20W

20W Maximum power

Brightness high brightness

Panel material tempered glass

Base material high strength thick iron plate

Control mode  $DMX512, on line\ control, automatix, SD\ card, sound\ active, master-slave$ 

Protection lever IP55

Viewing angle 120 degree

Weight 14KG