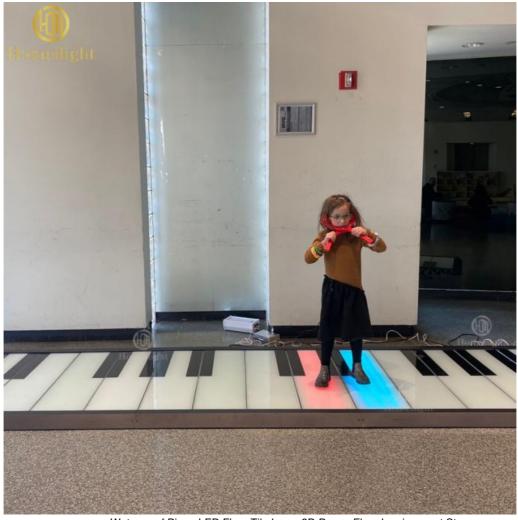

## **Product Description**

Waterproof Piano LED Floor Tile Lamp 3D Dance Floor Luminescent Stage Lights for Church

**Products Description** 

PRODUCT SPECIFICATIONS

Waterproof Piano LED Floor Tile Lamp 3D Dance Floor Luminescent Stage Lights for Church Products Name

HM-LF13 Model Number

Power

consumption

Led Qty

64pcs RGB 3in1 SMD 5050 leds

Application  ${\it disco, bar, stage, wedding, club.}$ 

20W

20W Maximum power