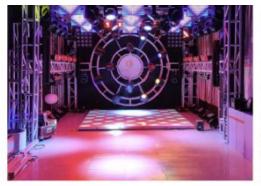

## **Product Description**

Waterproof Piano LED Floor Tile Lamp 3D Dance Floor Luminescent Stage Lights for Church

**Products Description** 

PRODUCT SPECIFICATIONS

Waterproof Piano LED Floor Tile Lamp 3D Dance Floor Luminescent Stage Lights for Church Products Name

HM-LF13 Model Number

Power

consumption

Led Qty

64pcs RGB 3in1 SMD 5050 leds

Application  ${\it disco, bar, stage, wedding, club.}$ 

20W

20W Maximum power

Brightness high brightness

Panel material tempered glass

Base material high strength thick iron plate

Control mode  $DMX512, on line\ control, automatix, SD\ card, sound\ active, master-slave$ 

Protection lever IP55