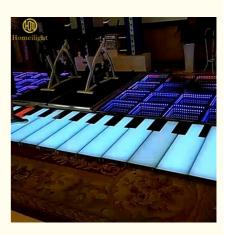

## **Product Description**

Waterproof Piano LED Floor Tile Lamp 3D Dance Floor Luminescent Stage Lights for Church

**Products Description** 

PRODUCT SPECIFICATIONS

Waterproof Piano LED Floor Tile Lamp 3D Dance Floor Luminescent Stage Lights for Church Products Name

HM-LF13 Model Number

Power

consumption

Led Qty

64pcs RGB 3in1 SMD 5050 leds

Application  ${\it disco, bar, stage, wedding, club.}$ 

20W

20W Maximum power

Brightness high brightness

Panel material tempered glass

Base material high strength thick iron plate

Control mode  $DMX512, on line\ control, automatix, SD\ card, sound\ active, master-slave$ 

Protection lever IP55