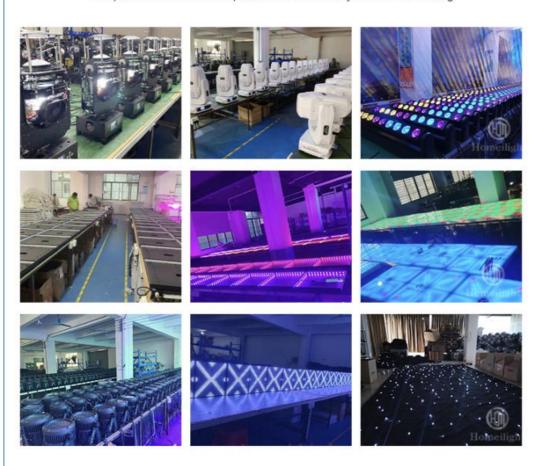

# **COMPANY PROFILE**

2000 m² + Factory base/5 Engineer/Top 500 China brand

**Established in 2008**, Guangzhou HOMEILIGHT is a manufacturer .We are the first manufacturer for producing led star curtain in China.we also focus on led dance floor, moving head Beam ,led par uplights for more than 15 years. Homei light has a professional team in research, development, production and sales. there are **20 major domestic TV stations** cooperate with us for many years like Hunan TV station, Jiangsu TV stations, An hui province theater and so on.

# PRODUCTION LINE

Multiple test/ Constant temperature and humidity /24 hours+ testing