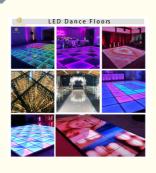

## **Product Description**

Waterproof Piano LED Floor Tile Lamp 3D Dance Floor Luminescent Stage Lights for Church

**Products Description** 

PRODUCT SPECIFICATIONS

Waterproof Piano LED Floor Tile Lamp 3D Dance Floor Luminescent Stage Lights for Church Products Name

HM-LF13 Model Number

Power

consumption

Led Qty

64pcs RGB 3in1 SMD 5050 leds

Application  ${\it disco, bar, stage, wedding, club.}$ 

20W

20W Maximum power

Brightness high brightness

Panel material tempered glass

Base material high strength thick iron plate

Control mode  $DMX512, on line\ control, automatix, SD\ card, sound\ active, master-slave$ 

Protection lever IP55

Viewing angle 120 degree

Weight 14KG