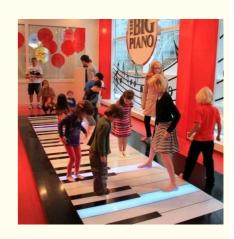

# IP68 Square Piano Floor Tile Light with Music Interactive RGB Outdoor **Interactive Piano Dance Floor**

### **Product Description**

**Square Piano Floor Tile Light with Music Interactive RGB Outdoor Interactive Piano Dance Floor** 

**Products Description** 

PRODUCT SPECIFICATIONS

Square Piano Floor Tile Light with Music Interactive RGB Outdoor Interactive Piano Dance Floor Products Name

HM-LF13 Model Number

Power

consumption

Led Qty 64pcs RGB 3in1 SMD 5050 leds

Application disco, bar, stage, wedding, club.

20W

20W Maximum power

Brightness high brightness

Panel material tempered glass

Base material high strength thick iron plate

Control mode  $DMX512, on line\ control, automatix, SD\ card, sound\ active, master-slave$ 

Protection lever IP55

Viewing angle 120 degree