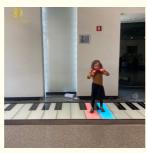

# IP68 Square Piano Floor Tile Light with Music Interactive RGB Outdoor **Interactive Piano Dance Floor**

### **Product Description**

**Square Piano Floor Tile Light with Music Interactive RGB Outdoor Interactive Piano Dance Floor** 

**Products Description** 

PRODUCT SPECIFICATIONS

Square Piano Floor Tile Light with Music Interactive RGB Outdoor Interactive Piano Dance Floor Products Name

HM-LF13 Model Number

Power

consumption

Led Qty 64pcs RGB 3in1 SMD 5050 leds

Application disco, bar, stage, wedding, club.

20W

20W Maximum power

Brightness high brightness

Panel material tempered glass

Base material high strength thick iron plate

Control mode  $DMX512, on line\ control, automatix, SD\ card, sound\ active, master-slave$ 

Protection lever IP55

Viewing angle 120 degree