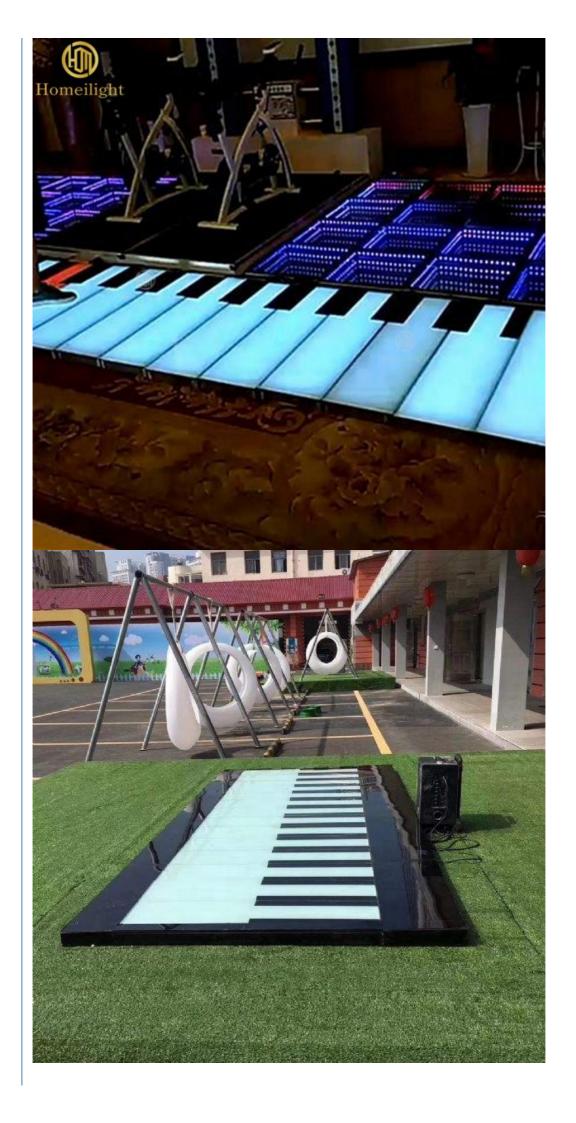

: 90 • Working Temperature(°C): -25 - 65 • Working Lifetime(Hour):



## More Images









### **Product Description**

**Square Piano Floor Tile Light with Music Interactive RGB Outdoor Interactive Piano Dance Floor** 



**Products Description** 

PRODUCT SPECIFICATIONS



Square Piano Floor Tile Light with Music Interactive RGB Outdoor Interactive Piano Dance Floor Products Name

HM-LF13 Model Number

Power

consumption

Led Qty 64pcs RGB 3in1 SMD 5050 leds

Application disco, bar, stage, wedding, club.

20W

20W Maximum power

Brightness high brightness

Panel material tempered glass

Base material high strength thick iron plate

Control mode  $DMX512, on line\ control, automatix, SD\ card, sound\ active, master-slave$ 

Protection lever IP55

Viewing angle 120 degree

Weight 14KG













# **Recommend Products**

# Company Profile

# **COMPANY PROFILE**

2000 m² + Factory base/5 Engineer/Top 500 China brand



**Established in 2008**, Guangzhou HOMEILIGHT is a manufacturer .We are the first manufacturer for producing led star curtain in China.we also focus on led dance floor, moving head Beam ,led par uplights for more than 15 years. Homei light has a professional team in research, development, production and sales. there are **20 major domestic TV stations** cooperate with us for many years like Hunan TV station, Jiangsu TV stations, An hui province theater and so on.







Also we have dealer in United Kingdom, Germany, USA and Australia .all of our products passed CE,Rohs,SGS,TUV certificate. We update **more than 80 kinds** of products to meet the market n