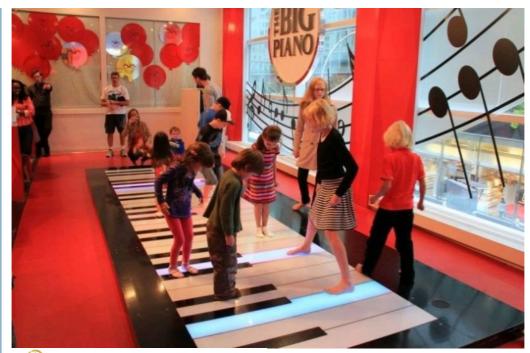

# IP68 Square Piano Floor Tile Light with Music Interactive RGB Outdoor **Interactive Piano Dance Floor**

### **Product Description**

**Square Piano Floor Tile Light with Music Interactive RGB Outdoor Interactive Piano Dance Floor** 

**Products Description** 

PRODUCT SPECIFICATIONS

Square Piano Floor Tile Light with Music Interactive RGB Outdoor Interactive Piano Dance Floor Products Name