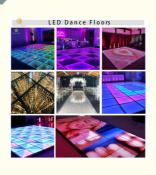

Our Product Introduction





# IP68 Square Piano Floor Tile Light with Music Interactive RGB Outdoor **Interactive Piano Dance Floor**

### **Basic Information**

. Place of Origin: Guangdong, China

Brand Name: Homei Minimum Order Quantity: 7 pieces

\$68.00/pieces 7-19 pieces



# **Product Specification**

• Color Temperature(CCT): 4100K (Neutral White)

 Lamp Luminous 200

Efficiency(lm/w):

• Color Rendering Index(Ra): 90 Support Dimmer:

• Lighting Solutions Service: Lighting And Circuitry Design

50000 • Lifespan (hours): 50000 • Working Time (hours): • Product Weight kg: 10

Ground Row Lights • Type:

AC90-240V Input Voltage(V): Lamp Luminous Flux(lm): 50000 • CRI (Ra>): 90 • Working Temperature(°C): -25 - 65 • Working Lifetime(Hour):



## More Images









### **Product Description**

**Square Piano Floor Tile Light with Music Interactive RGB Outdoor Interactive Piano Dance Floor** 



**Products Description** 

PRODUCT SPECIFICATIONS



Square Piano Floor Tile Light with Music Interactive RGB Outdoor Interactive Piano Dance Floor Products Name

HM-LF13 Model Number

Power

consumption

Led Qty 64pcs RGB 3in1 SMD 5050 leds

Application disco, bar, stage, wedding, club.

20W

20W Maximum power

Brightness high brightness

Panel material tempered glass

Base material high strength thick iron plate

Control mode  $DMX512, on line\ control, automatix, SD\ card, sound\ active, master-slave$ 

Protection lever IP55

Viewing angle 120 degree

Weight 14KG













# **Recommend Products**

# Company Profile

# **COMPANY PROFILE**

2000 m² +