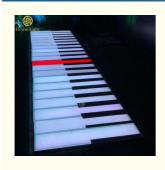

# IP68 Square Piano Floor Tile Light with Music Interactive RGB Outdoor **Interactive Piano Dance Floor**

### **Product Description**

**Square Piano Floor Tile Light with Music Interactive RGB Outdoor Interactive Piano Dance Floor** 

**Products Description** 

PRODUCT SPECIFICATIONS

Square Piano Floor Tile Light with Music Interactive RGB Outdoor Interactive Piano Dance Floor Products Name

HM-LF13 Model Number

Power

consumption

Led Qty 64pcs RGB 3in1 SMD 5050 leds

Application disco, bar, stage, wedding, club.

20W

20W Maximum power

Brightness high brightness

Panel material tempered glass

Base material high strength thick iron plate

Control mode  $DMX512, on line\ control, automatix, SD\ card, sound\ active, master-slave$ 

Protection lever IP55

Viewing angle 120 degree