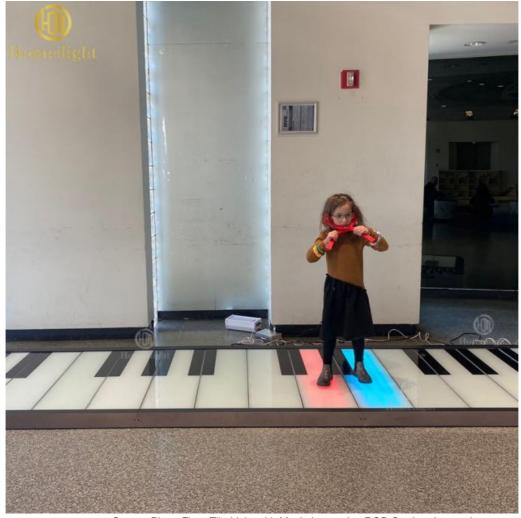

# IP68 Square Piano Floor Tile Light with Music Interactive RGB Outdoor **Interactive Piano Dance Floor**

### **Product Description**

**Square Piano Floor Tile Light with Music Interactive RGB Outdoor Interactive Piano Dance Floor** 

**Products Description** 

PRODUCT SPECIFICATIONS

Square Piano Floor Tile Light with Music Interactive RGB Outdoor Interactive Piano Dance Floor Products Name