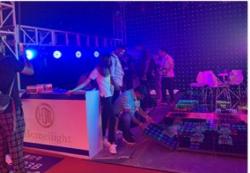

### **Product Description**

**Square Piano Floor Tile Light with Music Interactive RGB Outdoor Interactive Piano Dance Floor** 

**Products Description** 

PRODUCT SPECIFICATIONS

Square Piano Floor Tile Light with Music Interactive RGB Outdoor Interactive Piano Dance Floor Products Name

HM-LF13 Model Number

Power

consumption

Led Qty 64pcs RGB 3in1 SMD 5050 leds

Application disco, bar, stage, wedding, club.

20W

20W Maximum power

Brightness high brightness