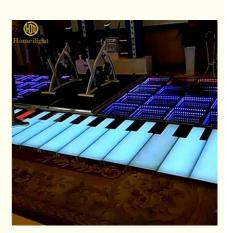

# IP68 Square Piano Floor Tile Light with Music Interactive RGB Outdoor **Interactive Piano Dance Floor**

### **Product Description**

**Square Piano Floor Tile Light with Music Interactive RGB Outdoor Interactive Piano Dance Floor** 

**Products Description** 

PRODUCT SPECIFICATIONS

Square Piano Floor Tile Light with Music Interactive RGB Outdoor Interactive Piano Dance Floor Products Name

HM-LF13 Model Number

Power

consumption

Led Qty 64pcs RGB 3in1 SMD 5050 leds

Application disco, bar, stage, wedding, club.

20W

20W Maximum power

Brightness high brightness

Panel material tempered glass

Base material high strength thick iron plate

Control mode  $DMX512, on line\ control, automatix, SD\ card, sound\ active, master-slave$ 

Protection lever IP55

Viewing angle 120 degree