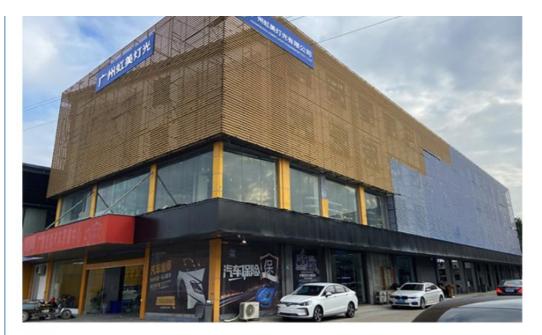

# **COMPANY PROFILE**

2000 m² + Factory base/5 Engineer/Top 500 China brand

**Established in 2008**, Guangzhou HOMEILIGHT is a manufacturer .We are the first manufacturer for producing led star curtain in China.we also focus on led dance floor, moving head Beam ,led par uplights for more than 15 years. Homei light has a professional team in research, development, production and sales. there are **20 major domestic TV stations** cooperate with us for many years like Hunan TV station, Jiangsu TV stations, An hui province theater and so on.

### 2. Q: Where is your factory located? How can i visit there?

A: Our factory is located in Guangzhou City, Guangdong Province, China. About 30 minutes away from Guangzhou Baiyun Airport. All our clients, from home or abroad, are warmly welcome to visit us!