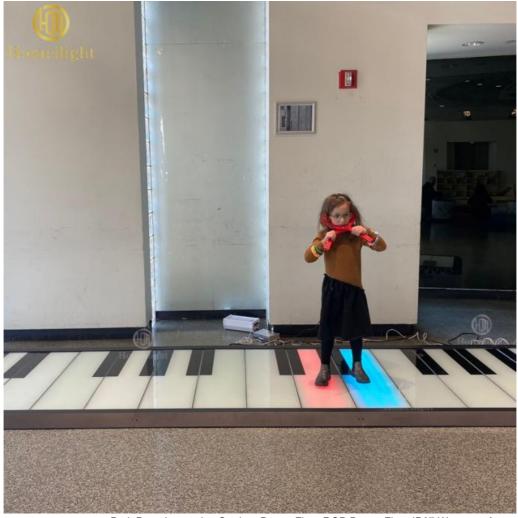

# Interactive Outdoor Dance Floor with RGB Piano LED Lights and IP67 **Waterproof Function**

### **Product Description**

Park Party Interactive Outdoor Dance Floor RGB Dance Floor IP67 Waterproof Piano Led Dance Floor

**Products Description** 

PRODUCT SPECIFICATIONS

Park Party Interactive Outdoor Dance Floor RGB Dance Floor IP67 Waterproof Piano Led Dance Floor Products Name