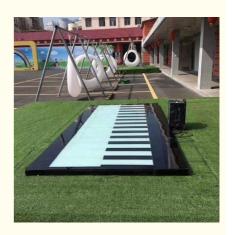

# Interactive Outdoor Dance Floor with RGB Piano LED Lights and IP67 **Waterproof Function**

### **Product Description**

Park Party Interactive Outdoor Dance Floor RGB Dance Floor IP67 Waterproof Piano Led Dance Floor

**Products Description** 

PRODUCT SPECIFICATIONS

Park Party Interactive Outdoor Dance Floor RGB Dance Floor IP67 Waterproof Piano Led Dance Floor Products Name

HM-LF13 Model Number

Power

consumption

64pcs RGB 3in1 SMD 5050 leds Led Qty

Application disco, bar, stage, wedding, club.

20W

20W Maximum power

Brightness high brightness

Panel material tempered glass

Base material high strength thick iron plate

Control mode  $DMX512, on line\ control, automatix, SD\ card, sound\ active, master-slave$ 

Protection lever IP55

Viewing angle 120 degree