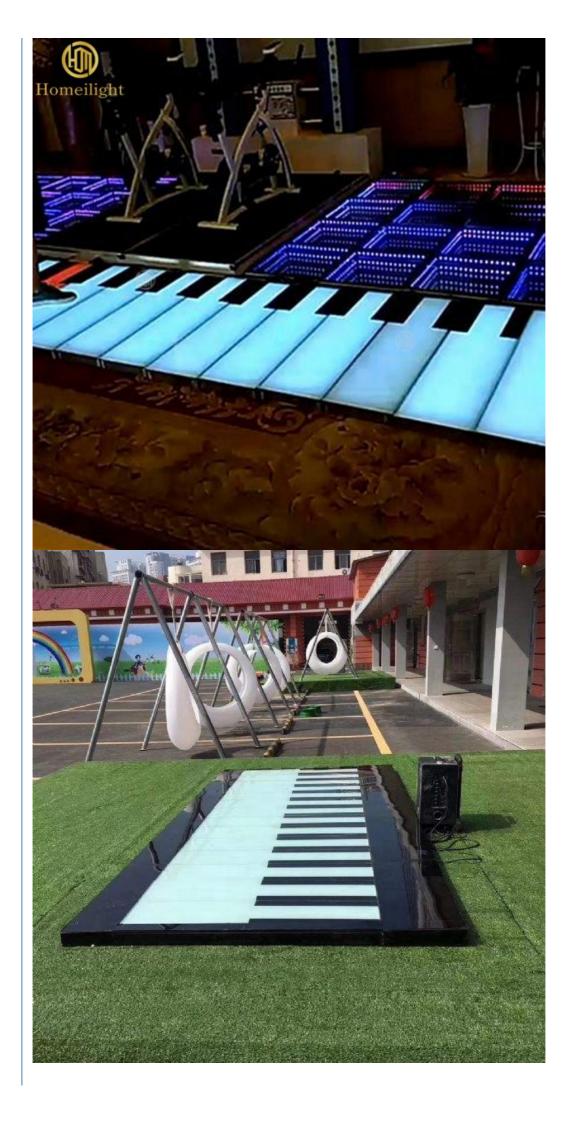

# Interactive Outdoor Dance Floor with RGB Piano LED Lights and IP67 **Waterproof Function**

### **Product Description**

Park Party Interactive Outdoor Dance Floor RGB Dance Floor IP67 Waterproof Piano Led Dance Floor

**Products Description** 

PRODUCT SPECIFICATIONS

Park Party Interactive Outdoor Dance Floor RGB Dance Floor IP67 Waterproof Piano Led Dance Floor Products Name