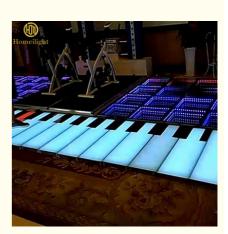

# Interactive Outdoor Dance Floor with RGB Piano LED Lights and IP67 **Waterproof Function**

### **Product Description**

Park Party Interactive Outdoor Dance Floor RGB Dance Floor IP67 Waterproof Piano Led Dance Floor

**Products Description** 

PRODUCT SPECIFICATIONS

Park Party Interactive Outdoor Dance Floor RGB Dance Floor IP67 Waterproof Piano Led Dance Floor Products Name

HM-LF13 Model Number

Power

consumption

64pcs RGB 3in1 SMD 5050 leds Led Qty

Application disco, bar, stage, wedding, club.

20W

20W Maximum power

Brightness high brightness

Panel material tempered glass

Base material high strength thick iron plate

Control mode  $DMX512, on line\ control, automatix, SD\ card, sound\ active, master-slave$ 

Protection lever IP55

Viewing angle 120 degree