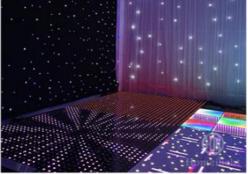

### **Product Description**

Park Party Interactive Outdoor Dance Floor RGB Dance Floor IP67 Waterproof Piano Led Dance Floor

**Products Description** 

PRODUCT SPECIFICATIONS

Park Party Interactive Outdoor Dance Floor RGB Dance Floor IP67 Waterproof Piano Led Dance Floor Products Name

HM-LF13 Model Number

Power

consumption

64pcs RGB 3in1 SMD 5050 leds Led Qty

Application disco, bar, stage, wedding, club.

20W

20W Maximum power

Brightness high brightness

Panel material tempered glass

Base material high strength thick iron plate

Control mode  $DMX512, on line\ control, automatix, SD\ card, sound\ active, master-slave$ 

Protection lever IP55

Viewing angle 120 degree