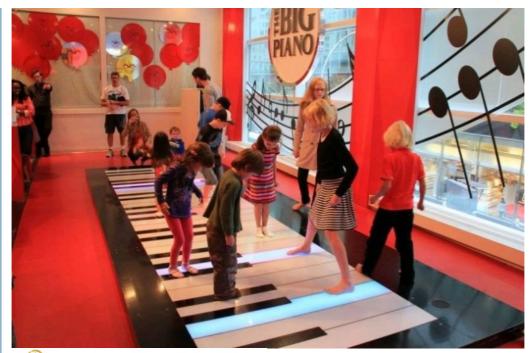

# Interactive Outdoor Dance Floor with RGB Piano LED Lights and IP67 **Waterproof Function**

### **Product Description**

Park Party Interactive Outdoor Dance Floor RGB Dance Floor IP67 Waterproof Piano Led Dance Floor

**Products Description** 

PRODUCT SPECIFICATIONS

Park Party Interactive Outdoor Dance Floor RGB Dance Floor IP67 Waterproof Piano Led Dance Floor Products Name