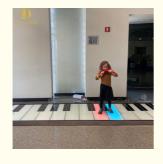

### **Product Description**

Park Party Interactive Outdoor Dance Floor RGB Dance Floor IP67 Waterproof Piano Led Dance Floor

**Products Description** 

PRODUCT SPECIFICATIONS

Park Party Interactive Outdoor Dance Floor RGB Dance Floor IP67 Waterproof Piano Led Dance Floor Products Name

HM-LF13 Model Number

Power

consumption

64pcs RGB 3in1 SMD 5050 leds Led Qty

Application disco, bar, stage, wedding, club.

20W

20W Maximum power

Brightness high brightness