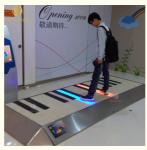

### **Product Description**

Park Party Interactive Outdoor Dance Floor RGB Dance Floor IP67 Waterproof Piano Led Dance Floor

**Products Description** 

PRODUCT SPECIFICATIONS

Park Party Interactive Outdoor Dance Floor RGB Dance Floor IP67 Waterproof Piano Led Dance Floor Products Name

HM-LF13 Model Number

Power

consumption

64pcs RGB 3in1 SMD 5050 leds Led Qty

Application disco, bar, stage, wedding, club.

20W

20W Maximum power

Brightness high brightness