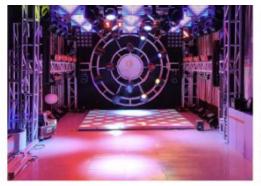

### **Product Description**

Park Party Interactive Outdoor Dance Floor RGB Dance Floor IP67 Waterproof Piano Led Dance Floor

**Products Description** 

PRODUCT SPECIFICATIONS

Park Party Interactive Outdoor Dance Floor RGB Dance Floor IP67 Waterproof Piano Led Dance Floor Products Name

HM-LF13 Model Number

Power

consumption

64pcs RGB 3in1 SMD 5050 leds Led Qty

Application disco, bar, stage, wedding, club.

20W

20W Maximum power

Brightness high brightness