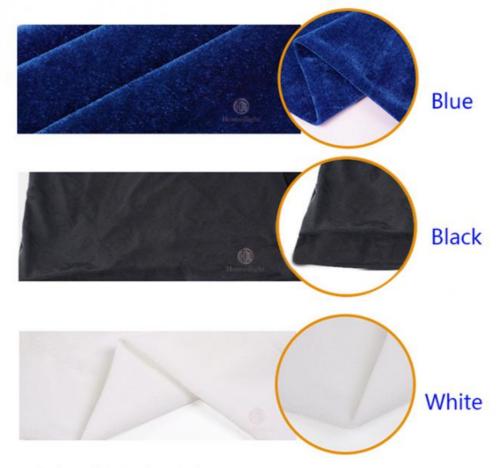

Led quantity about 20pcs led/SQM

Curtain color Black, Dark Blue, White, Red and etc

Regular size 2\*3m,3\*4m,3\*6m,4\*6m,4\*8m,any size can be customized

Price 8.7usd per meter,any color,any size can be customized

Default: 1) black color cloth

- 2) blue white leds, white, RGBW for optional
- 3) double fireproof velvet
- 4) 20pcs leds per SQM

Regular size, any size can be customized. Send inquiry and leave the size you want!