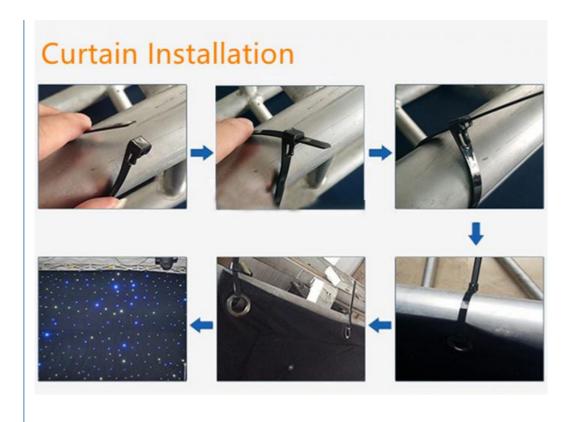

kdrop LED Light

Model Number HM-L306BW

Power consumption 150W

Material Double decker fireproof velvet

Application disco, bar,stage,wedding,club.

Fuse 3A(power supplier) 10S(control PCB)

Control system All on/DMX512/Sound Active/Automatic

Channel 8CH

Programs 17 different programs in multi controller
Led color Blue White/White/RGBW for optional

Led quantity about 20pcs led/SQM

Curtain color Black, Dark Blue, White, Red and etc

Regular size 2\*3m,3\*4m,3\*6m,4\*6m,4\*8m,any size can be customized

Price 8.7usd per meter,any color,any size can be customized









Default: 1) black color cloth

- 2) blue white leds, white, RGBW for optional
- 3) double fireproof velvet
- 4) 20pcs leds per SQM



Regular size, any size can be customized. Send inquiry and leave the size you want!





### **Guangzhou Hongmei Stage Lighting Co., Ltd**







discostagelight.com

2nd Floor, No.1 Industrial Street, Yanger Village, Huadu istrict, Guangzhou, China