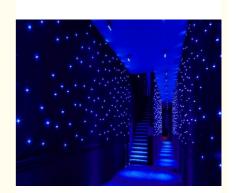

# Hot Sale 4\*6m Blue And White LED Cloth LED Star Curtain For Stage Party **Decoration Effect Backdrop LED Light**

# Hot Sale 4\*6m Blue And White LED Cloth LED Star Curtain For Stage Party Decoration Effect Backdrop LED Light

## **Products Description**

Products Name

Hot Sale 4\*6m Blue And White LED Cloth LED Star Curtain For

Stage Party Decoration Effect Backdrop LED Light

Model Number HM-L306BW

Power consumption 150W

Material Double decker fireproof velvet

Application disco, bar,stage,wedding,club.

Fuse 3A(power supplier) 10S(control PCB)

Control system All on/DMX512/Sound Active/Automatic

Channel 8CH

Programs 17 different programs in multi controller
Led color Blue White/White/RGBW for optional