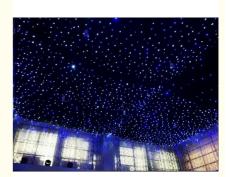

# Hot Sale 4\*6m Blue And White LED Cloth LED Star Curtain For Stage Party **Decoration Effect Backdrop LED Light**

# Hot Sale 4\*6m Blue And White LED Cloth LED Star Curtain For Stage Party Decoration Effect Backdrop LED Light

## **Products Description**

Products Name

Hot Sale 4\*6m Blue And White LED Cloth LED Star Curtain For

Stage Party Decoration Effect Backdrop LED Light

Model Number HM-L306BW

Power consumption 150W

Material Double decker fireproof velvet

Application disco, bar,stage,wedding,club.

Fuse 3A(power supplier) 10S(control PCB)

Control system All on/DMX512/Sound Active/Automatic

Channel 8CH

Programs 17 different programs in multi controller
Led color Blue White/White/RGBW for optional