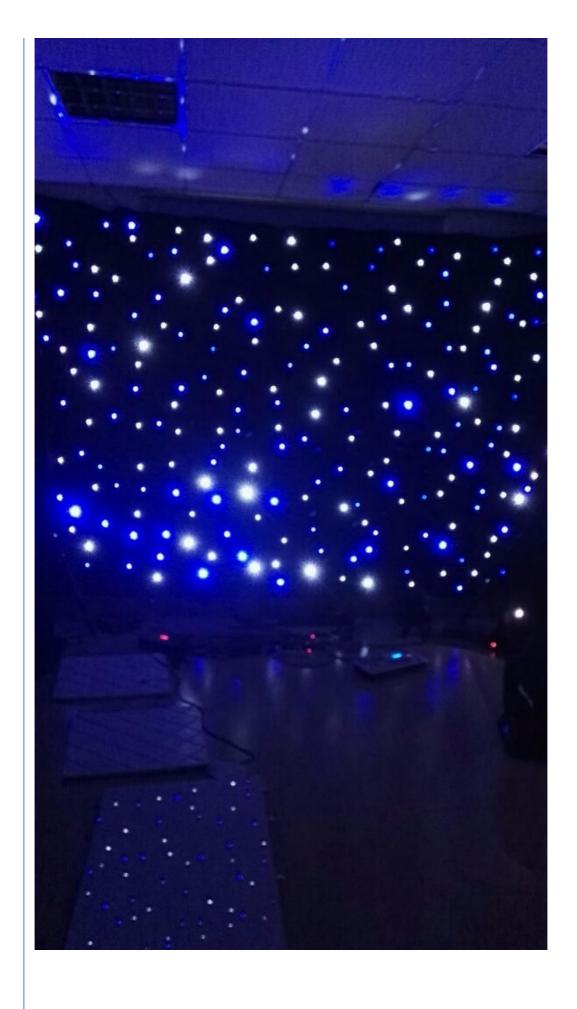

## **Products Description**

Products Name

Hot Sale 4\*6m Blue And White LED Cloth LED Star Curtain For

Stage Party Decoration Effect Backdrop LED Light

Model Number HM-L306BW

Power consumption 150W

Material Double decker fireproof velvet

Application disco, bar,stage,wedding,club.

Fuse 3A(power supplier) 10S(control PCB)

Control system All on/DMX512/Sound Active/Automatic

Channel 8CH

Programs 17 different programs in multi controller
Led color Blue White/White/RGBW for optional

Led quantity about 20pcs led/SQM

Curtain color Black, Dark Blue, White, Red and etc

Regular size 2\*3m,3\*4m,3\*6m,4\*6m,4\*8m,any size can be customized

Price 8.7usd per meter,any color,any size can be customized