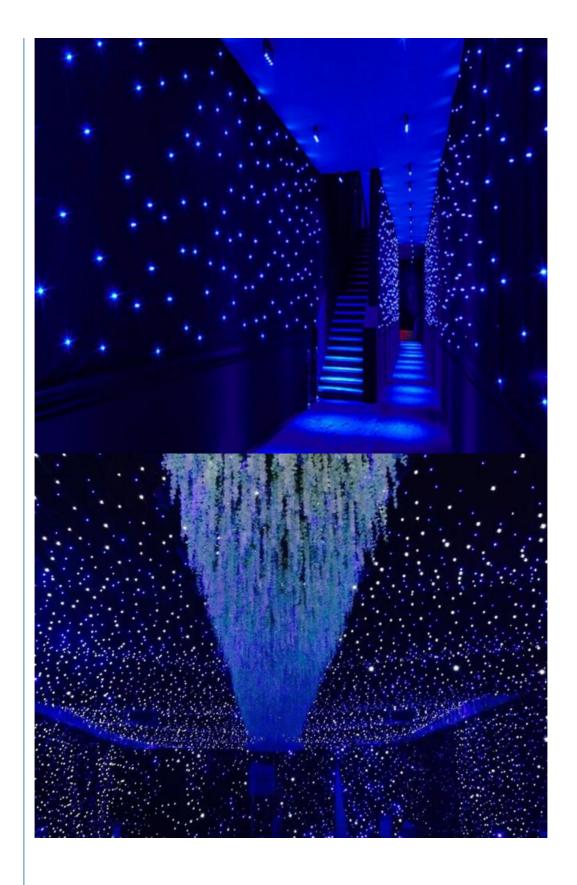

## **Products Description**

Products Name

Hot Sale 4\*6m Blue And White LED Cloth LED Star Curtain For

Stage Party Decoration Effect Backdrop LED Light

Model Number HM-L306BW

Power consumption 150W

Material Double decker fireproof velvet

Application disco, bar,stage,wedding,club.

Fuse 3A(power supplier) 10S(control PCB)

Control system All on/DMX512/Sound Active/Automatic

Channel 8CH

Programs 17 different programs in multi controller
Led color Blue White/White/RGBW for optional

Led quantity about 20pcs led/SQM

Curtain color Black, Dark Blue, White, Red and etc

Regular size 2\*3m,3\*4m,3\*6m,4\*6m,4\*8m,any size can be customized

Price 8.7usd per meter,any color,any size can be customized