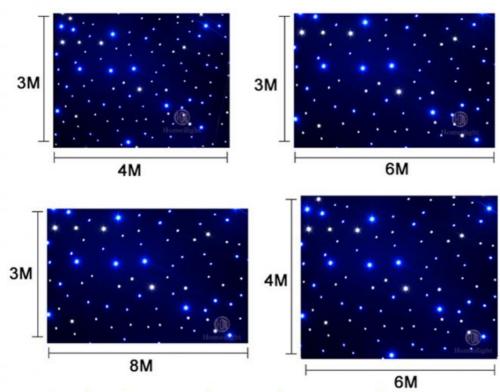

Led quantity about 20pcs led/SQM

Curtain color Black, Dark Blue, White, Red and etc

Regular size 2\*3m,3\*4m,3\*6m,4\*6m,4\*8m,any size can be customized

Price 8.7usd per meter,any color,any size can be customized