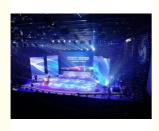

## **Products Description**

Products Name

Hot Sale 4\*6m Blue And White LED Cloth LED Star Curtain For

Stage Party Decoration Effect Backdrop LED Light

Model Number HM-L306BW

Power consumption 150W

Material Double decker fireproof velvet

Application disco, bar,stage,wedding,club.

Fuse 3A(power supplier) 10S(control PCB)

Control system All on/DMX512/Sound Active/Automatic

Channel 8CH

Programs 17 different programs in multi controller
Led color Blue White/White/RGBW for optional

Led quantity about 20pcs led/SQM

Curtain color Black, Dark Blue, White, Red and etc

Regular size 2\*3m,3\*4m,3\*6m,4\*6m,4\*8m,any size can be customized

Price 8.7usd per meter,any color,any size can be customized