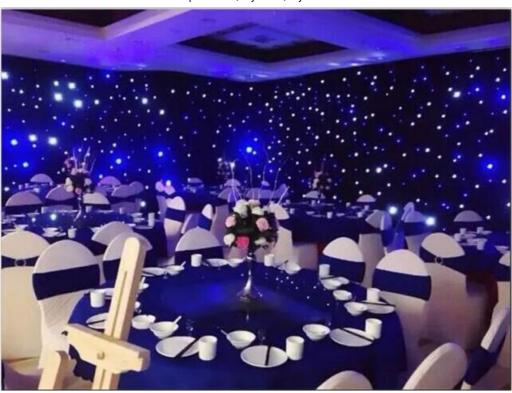

## **Products Description**

Products Name

Hot Sale 4\*6m Blue And White LED Cloth LED Star Curtain For

Stage Party Decoration Effect Backdrop LED Light

Model Number HM-L306BW

Power consumption 150W

Material Double decker fireproof velvet

Application disco, bar,stage,wedding,club.

Fuse 3A(power supplier) 10S(control PCB)

Control system All on/DMX512/Sound Active/Automatic

Channel 8CH

Programs 17 different programs in multi controller
Led color Blue White/White/RGBW for optional

Led quantity about 20pcs led/SQM

Curtain color Black, Dark Blue, White, Red and etc

Regular size 2\*3m,3\*4m,3\*6m,4\*6m,4\*8m,any size can be customized

Price 8.7usd per meter,any color,any size can be customized