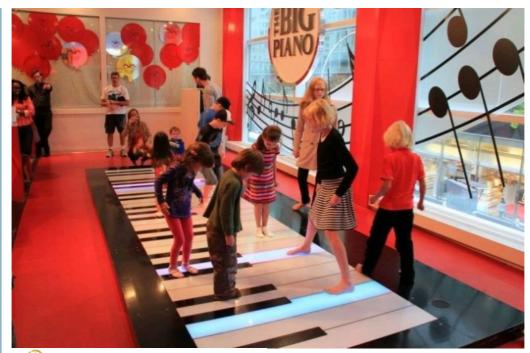

### **Product Description**

Hot Sale Led Dance Floor Play Music Outdoor RGB Color Interactive Piano Dance Floor

**Products Description** 

PRODUCT SPECIFICATIONS

Square Piano Floor Tile Light with Music Interactive RGB Outdoor Interactive Piano Dance Floor Products Name

HM-LF13 Model Number

Power

consumption

Led Qty 64pcs RGB 3in1 SMD 5050 leds

Application disco, bar, stage, wedding, club.

20W

20W Maximum power

Brightness high brightness