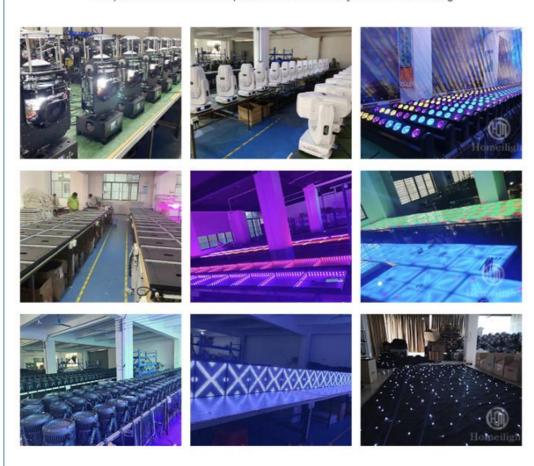

# Company Profile

# **COMPANY PROFILE**

2000 m² + Factory base/5 Engineer/Top 500 China brand

**Established in 2008**, Guangzhou HOMEILIGHT is a manufacturer .We are the first manufacturer for producing led star curtain in China.we also focus on led dance floor, moving head Beam ,led par uplights for more than 15 years. Homei light has a professional team in research, development, production and sales. there are **20 major domestic TV stations** cooperate with us for many years like Hunan TV station, Jiangsu TV stations, An hui province theater and so on.

# PRODUCTION LINE

Multiple test/ Constant temperature and humidity /24 hours+ testing