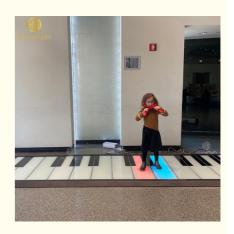

# Support Dimmer Yes Taiwan Epistar Chip Outdoor RGB Color Interactive **Piano Dance Floor**

### **Product Description**

Hot Sale Led Dance Floor Play Music Outdoor RGB Color Interactive Piano Dance Floor

**Products Description** 

PRODUCT SPECIFICATIONS

Square Piano Floor Tile Light with Music Interactive RGB Outdoor Interactive Piano Dance Floor Products Name

HM-LF13 Model Number

Power

consumption

Led Qty 64pcs RGB 3in1 SMD 5050 leds

Application disco, bar, stage, wedding, club.

20W

20W Maximum power

Brightness high brightness