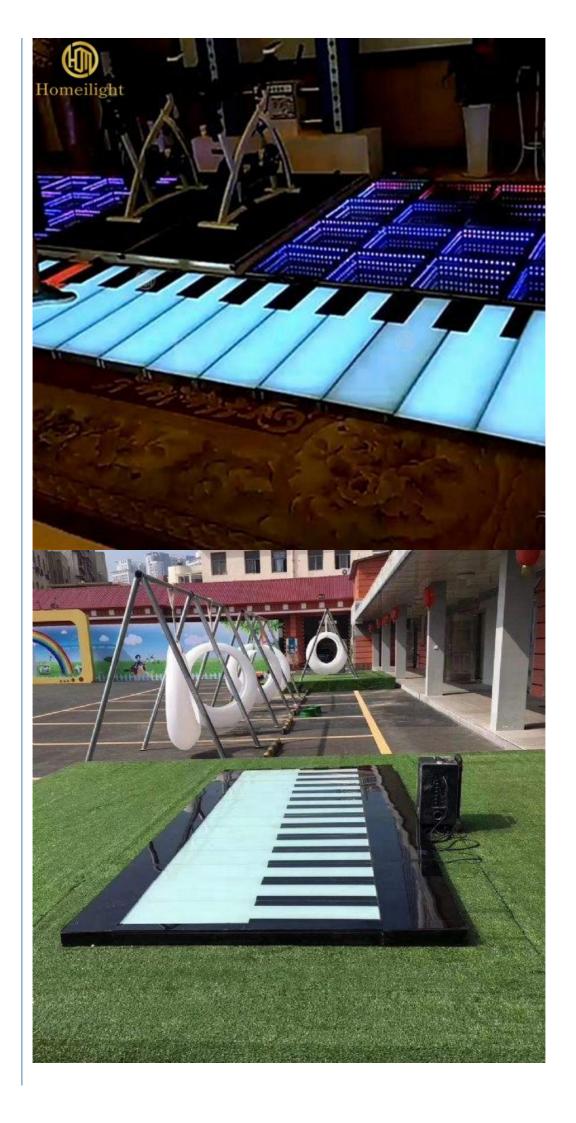

### **Product Description**

Hot Sale Led Dance Floor Play Music Outdoor RGB Color Interactive Piano Dance Floor

**Products Description** 

PRODUCT SPECIFICATIONS

Square Piano Floor Tile Light with Music Interactive RGB Outdoor Interactive Piano Dance Floor Products Name

HM-LF13 Model Number

Power

consumption

Led Qty 64pcs RGB 3in1 SMD 5050 leds

Application disco, bar, stage, wedding, club.

20W

20W Maximum power

Brightness high brightness

Panel material tempered glass

Base material high strength thick iron plate

Control mode  $DMX512, on line\ control, automatix, SD\ card, sound\ active, master-slave$ 

Protection lever IP55

Viewing angle 120 degree

Weight 14KG