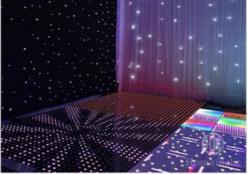

### **Product Description**

Hot Sale Led Dance Floor Play Music Outdoor RGB Color Interactive Piano Dance Floor

**Products Description** 

PRODUCT SPECIFICATIONS

Square Piano Floor Tile Light with Music Interactive RGB Outdoor Interactive Piano Dance Floor Products Name

HM-LF13 Model Number

Power

consumption

Led Qty 64pcs RGB 3in1 SMD 5050 leds

Application disco, bar, stage, wedding, club.

20W

20W Maximum power

Brightness high brightness

Panel material tempered glass

Base material high strength thick iron plate

Control mode  $DMX512, on line\ control, automatix, SD\ card, sound\ active, master-slave$ 

Protection lever IP55

Viewing angle 120 degree