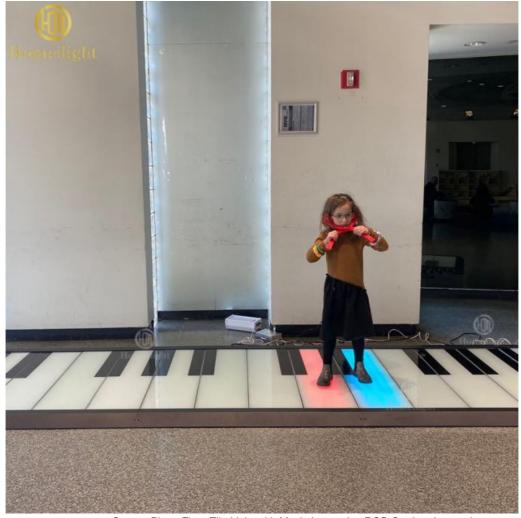

# Support Dimmer Yes Taiwan Epistar Chip Outdoor RGB Color Interactive **Piano Dance Floor**

### **Product Description**

Hot Sale Led Dance Floor Play Music Outdoor RGB Color Interactive Piano Dance Floor

**Products Description** 

PRODUCT SPECIFICATIONS

Square Piano Floor Tile Light with Music Interactive RGB Outdoor Interactive Piano Dance Floor Products Name