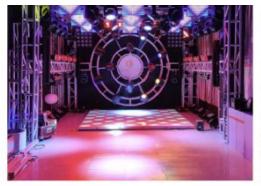

### **Product Description**

Hot Sale Led Dance Floor Play Music Outdoor RGB Color Interactive Piano Dance Floor

**Products Description** 

PRODUCT SPECIFICATIONS

Square Piano Floor Tile Light with Music Interactive RGB Outdoor Interactive Piano Dance Floor Products Name

HM-LF13 Model Number

Power

consumption

Led Qty 64pcs RGB 3in1 SMD 5050 leds

Application disco, bar, stage, wedding, club.

20W

20W Maximum power

Brightness high brightness

Panel material tempered glass

Base material high strength thick iron plate

Control mode  $DMX512, on line\ control, automatix, SD\ card, sound\ active, master-slave$ 

Protection lever IP55

Viewing angle 120 degree