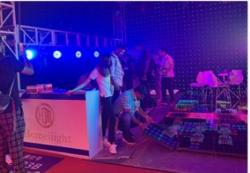

### **Product Description**

Hot Sale Led Dance Floor Play Music Outdoor RGB Color Interactive Piano Dance Floor

**Products Description** 

PRODUCT SPECIFICATIONS

Square Piano Floor Tile Light with Music Interactive RGB Outdoor Interactive Piano Dance Floor Products Name

HM-LF13 Model Number

Power

consumption

Led Qty 64pcs RGB 3in1 SMD 5050 leds

Application disco, bar, stage, wedding, club.

20W

20W Maximum power

Brightness high brightness