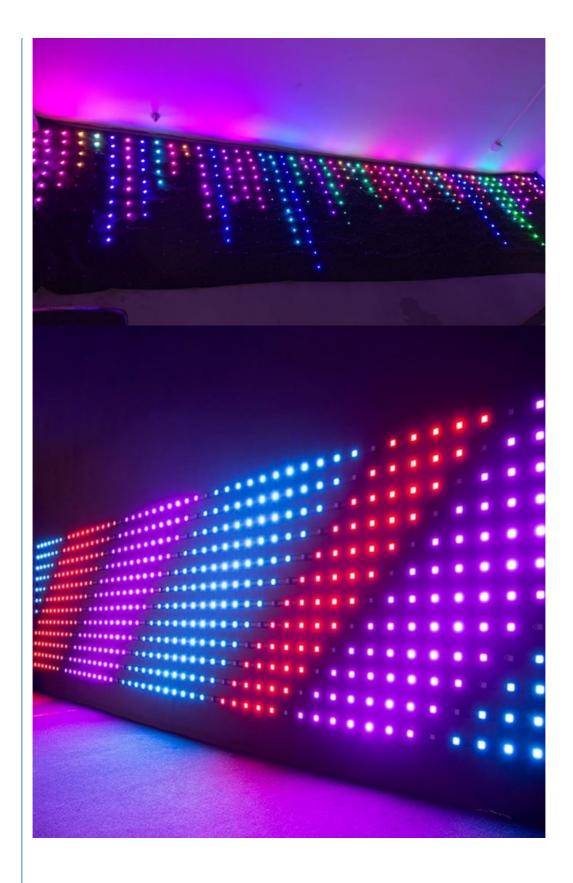

cost.

Any size and any pitch can be customized, contact us leave the size you want, we will send you quotation asap.

RGB 3in1 SMD leds. long lifetime

with big IC, 4pin thickened copper wire

**Curtain Shows** 