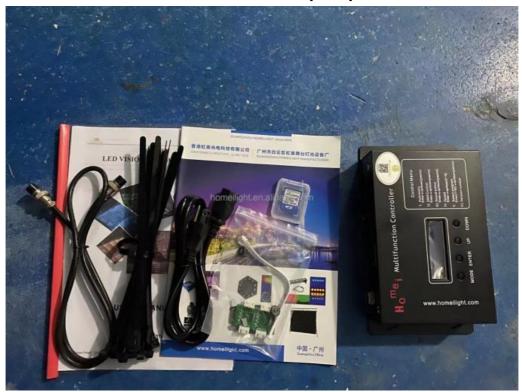

Price P18cm 32usd per meter,any color,any size can be customized

one set price is 290USD, one set include one 2\*3M P18 video curtain ,one multi controller , one signal wire ,one power cable and other free parts leds and so on,this is EXW price, no include the shipping

# Controller