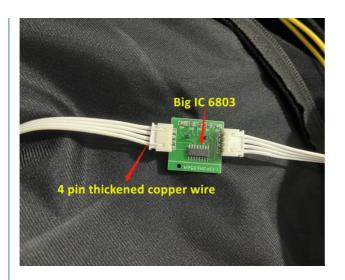

cost.

Any size and any pitch can be customized, contact us leave the size you want, we will send you quotation asap.

RGB 3in1 SMD leds. long lifetime

with big IC, 4pin thickened copper wire

**Curtain Shows** 