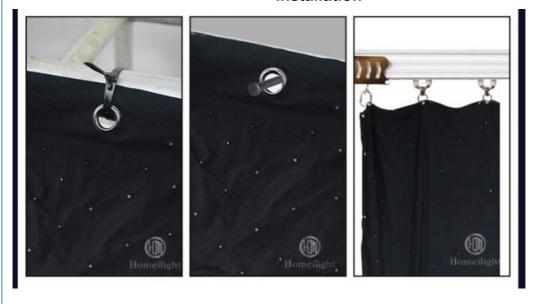

systemAll on/DMX512/Sound Active/Automatic

Channel 8CH

Programs 30 different programs in multi controller

Led color RGB 3in1

Led quantity P18cm about 30pcs led/SQM
Curtain color Black,Dark Blue,White,Red and etc

Regular size 2\*3m,3\*4m,3\*6m,4\*6m,4\*8m,any size can be customized

Price P18cm 32usd per meter,any color,any size can be customized

one set price is 290USD, one set include one 2\*3M P18 video curtain ,one multi controller , one signal wire ,one power cable and other free parts leds and so on,this is EXW price, no include the shipping

cost.

Any size and any pitch can be customized, contact us leave the size you want, we will send you quotation asap.





RGB 3in1 SMD leds. long lifetime

with big IC, 4pin thickened copper wire



**Curtain Shows** 







Installation



# Controller



# SD card control

There are 30pcs program in SD card



Computer offline control



DMX512 control









# **Recommend Products**

# Product packaging

Packing Detail:1.Carton box(default) 2.Flight case (customer logo are avaliable)

Delivery Detail: Shipped in 3 - 15 days after payment.



### Company Profile

Establish in 2008, Guangzhou HOMEI LIGHT is a manufacturer and trader, specialized in research, development and the production of stage light, all of our products comply with international quality standards and are greatly appreciated in a variety of different markets throughout the world.

Our main products: LED dance floor,LED star curtain,RGB vision curtain,moving head beam,LED wall washer, LED par light, Spider light, DMX controller and so on.

If you are i