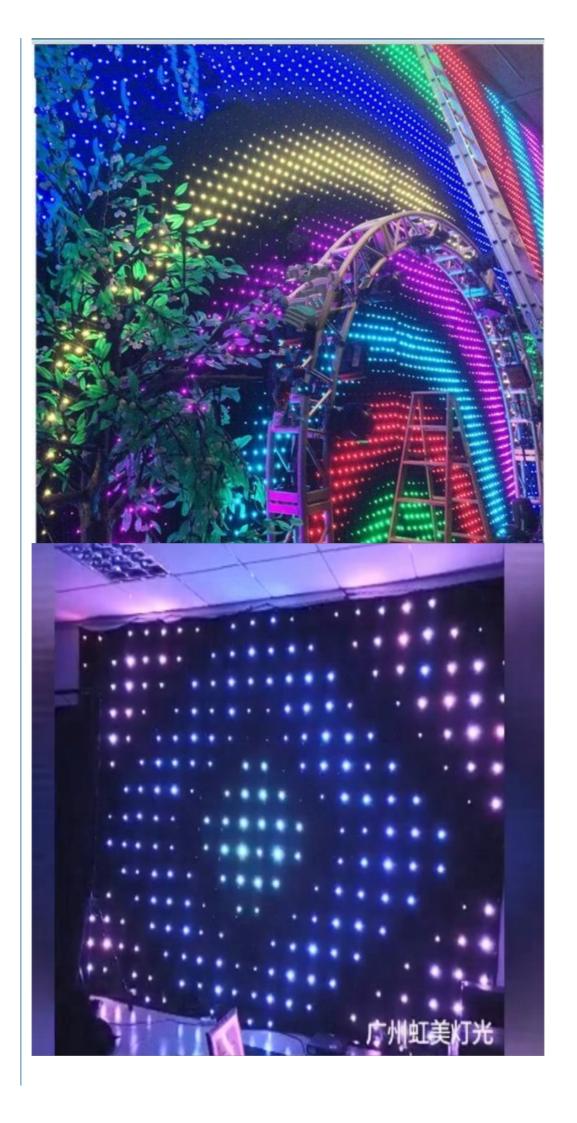

cost.

Any size and any pitch can be customized, contact us leave the size you want, we will send you quotation asap.

RGB 3in1 SMD leds. long lifetime

with big IC, 4pin thickened copper wire

**Curtain Shows** 