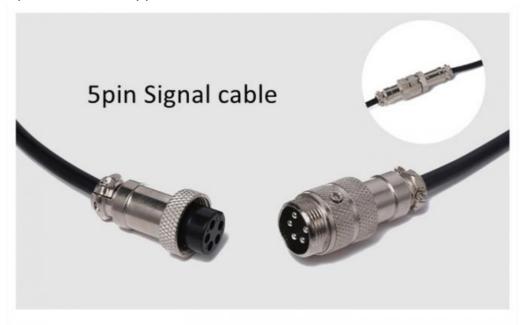

Price P18cm 32usd per meter,any color,any size can be customized

one set price is 290USD, one set include one 2\*3M P18 video curtain ,one multi controller , one signal wire ,one power cable and other free parts leds and so on,this is EXW price, no include the shipping

# Controller