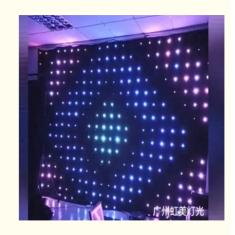

cost.

Any size and any pitch can be customized, contact us leave the size you want, we will send you quotation asap.

RGB 3in1 SMD leds. long lifetime

with big IC, 4pin thickened copper wire

**Curtain Shows** 