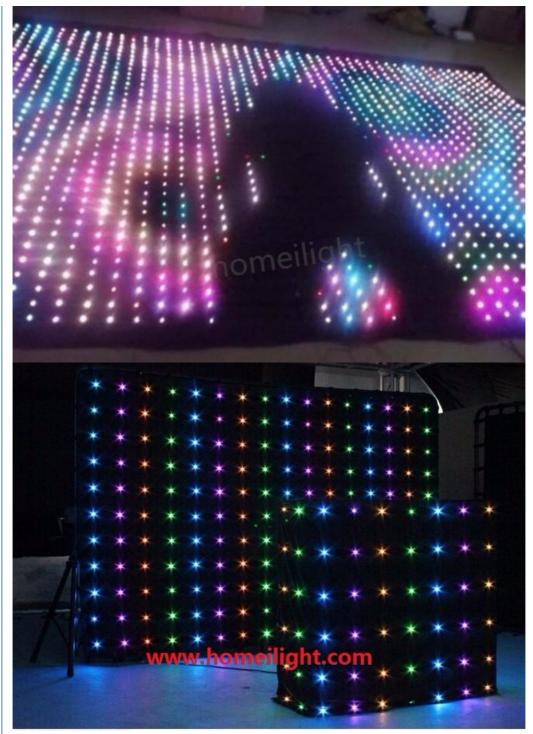

# Professional P18cm 2x3M LED Video Curtain RGB Vision DMX512 Sound Active For Stage Show Event DJ Party

Products Name

Professional P18cm 2x3M LED Video Curtain RGB Vision DMX512 Sound Active For Stage Show Event DJ Party

Model Number HM-V18
Power consumption 150W

MaterialDouble decker fireproof velvetApplicationdisco, bar,stage,wedding,club.Fuse3A(power supplier) 10S(control PCB)Control systemAll on/DMX512/Sound Active/Automatic

Channel 8CH

Programs 30 different programs in multi controller

Led color RGB 3in1

Led quantity P18cm about 30pcs led/SQM
Curtain color Black,Dark Blue,White,Red and etc

Regular size 2\*3m,3\*4m,3\*6m,4\*6m,4\*8m,any size can be customized

Price P18cm 32usd per meter,any color,any size can be customized

one set price is 290USD, one set include one 2\*3M P18 video curtain ,one multi controller , one signal wire ,one power cable and other free parts leds and so on,this is EXW price, no include the shipping

cost.

Any size and any pitch can be customized, contact us leave the size you want, we will send you quotation asap.

RGB 3in1 SMD leds. long lifetime

with big IC, 4pin thickened copper wire

**Curtain Shows** 