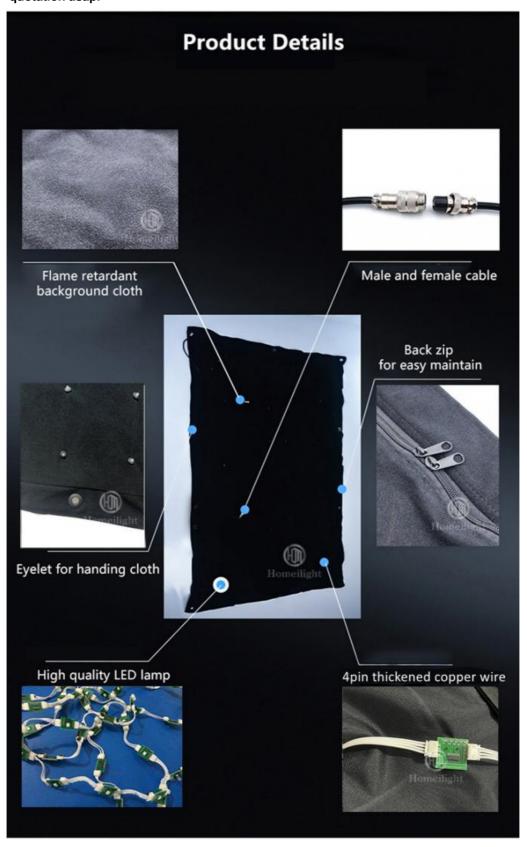

Model Number HM-V18
Power consumption 150W

MaterialDouble decker fireproof velvetApplicationdisco, bar,stage,wedding,club.Fuse3A(power supplier) 10S(control PCB)Control systemAll on/DMX512/Sound Active/Automatic

cost.

Any size and any pitch can be customized, contact us leave the size you want, we will send you quotation asap.

RGB 3in1 SMD leds. long lifetime

with big IC, 4pin thickened copper wire

**Curtain Shows** 