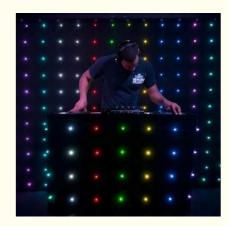

# Professional P18cm 2x3M LED Video Curtain RGB Vision DMX512 Sound Active For Stage Show Event DJ Party

Products Name

Professional P18cm 2x3M LED Video Curtain RGB Vision DMX512 Sound Active For Stage Show Event DJ Party

Model Number HM-V18
Power consumption 150W

MaterialDouble decker fireproof velvetApplicationdisco, bar,stage,wedding,club.Fuse3A(power supplier) 10S(control PCB)Control systemAll on/DMX512/Sound Active/Automatic