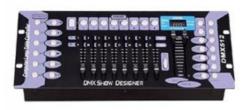

# Controller

# SD card control

There are 30pcs program in SD card

Computer offline control

DMX512 control