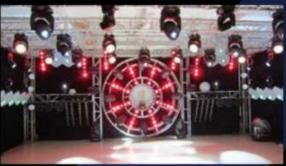

# Professional P18cm 2x3M LED Video Curtain RGB Vision DMX512 Sound Active For Stage Show Event DJ Party

Products Name

Professional P18cm 2x3M LED Video Curtain RGB Vision DMX512 Sound Active For Stage Show Event DJ Party

cost.

Any size and any pitch can be customized, contact us leave the size you want, we will send you quotation asap.

RGB 3in1 SMD leds. long lifetime

with big IC, 4pin thickened copper wire

**Curtain Shows** 