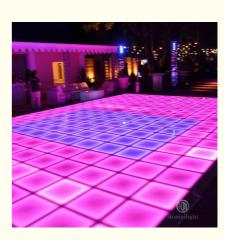

## DMX512 50\*50CM LED Dyeing Dance Floor Panel for Night Club Disco Lighting

### Products Description

| Products Name     | DMX512 50*50CM LED Dyeing Dance Floor Panel for Night<br>Club Disco Lighting |
|-------------------|------------------------------------------------------------------------------|
| Model Number      | HM-LF06                                                                      |
| Power consumption | 20W                                                                          |
| Led Qty           | 60pcs RGB 3in1 SMD 5050 leds                                                 |
| Application       | disco, bar,stage,wedding,club.                                               |
| Maximum power     | 20W                                                                          |
| Brightness        | high brightness                                                              |
| Protection lever  | IP55                                                                         |
| Panel material    | tempered glass                                                               |
| Base material     | high strength thick iron plate                                               |
| Control mode      | DMX512, online control,automatix,SD card,sound active,master-slave           |
| Channel           | 8CH                                                                          |
| Viewing angle     | 120 degree                                                                   |
| Size              | 50*50*6cm                                                                    |
| Weight            | 10KG                                                                         |