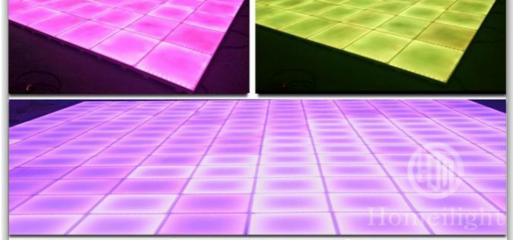

#### More Images

SMD5050 RGB 3 In 1

### Products Description

| Products Name     | DMX512 50*50CM LED Dyeing Dance Floor Panel for Night<br>Club Disco Lighting |
|-------------------|------------------------------------------------------------------------------|
| Model Number      | HM-LF06                                                                      |
| Power consumption | 20W                                                                          |
| Led Qty           | 60pcs RGB 3in1 SMD 5050 leds                                                 |
| Application       | disco, bar,stage,wedding,club.                                               |
| Maximum power     | 20W                                                                          |
| Brightness        | high brightness                                                              |
| Protection lever  | IP55                                                                         |
| Panel material    | tempered glass                                                               |
| Base material     | high strength thick iron plate                                               |
| Control mode      | DMX512, online control,automatix,SD card,sound active,master-slave           |
| Channel           | 8CH                                                                          |
| Viewing angle     | 120 degree                                                                   |
| Size              | 50*50*6cm                                                                    |
| Weight            | 10KG                                                                         |