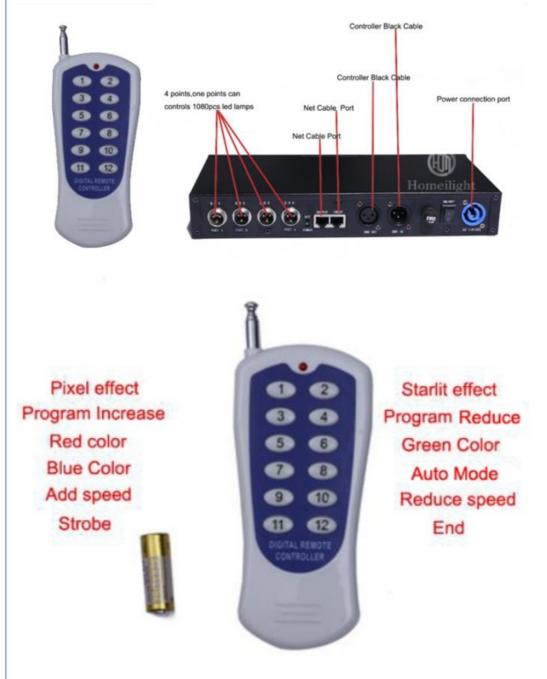

Controller with remote

Our controller function is:DMX512,SD card,All on,Automatic, Sound Control,PC Control,Remote Control,Can be Reprogrammed.

2nd Floor, No.1 Industrial Street, Yanger Village, Huadu istrict, Guangzhou, China