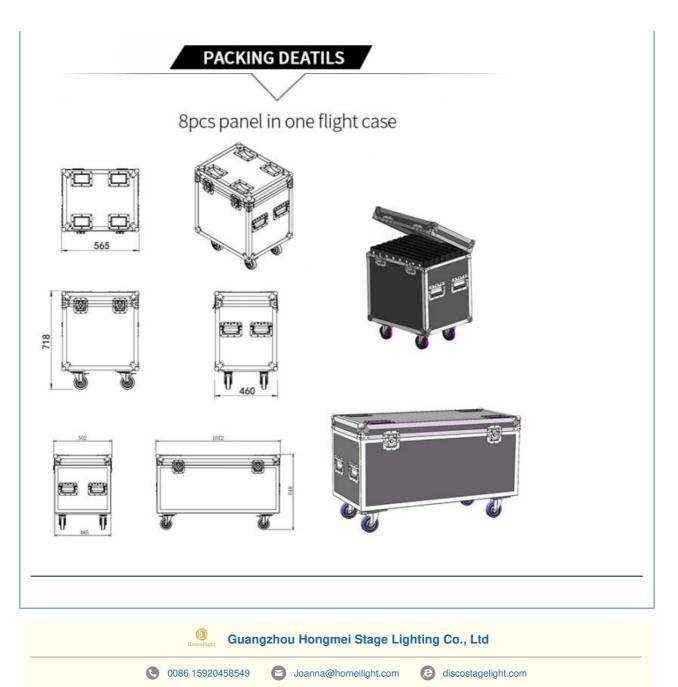

#### **Basic Information**

- Place of Origin:
- Brand Name:
  - Name:
- Certification:
- Model Number:
- Minimum Order Quantity: 2
- Packaging Details: ca
- Delivery Time: 5-7 working c
- Payment Terms:
- Supply Ability:
- HM-LF05 2 pieces carton or flight case 5-7 working days MoneyGram, Western Union, T/T,paypal 5000 Piece/Pieces per Month