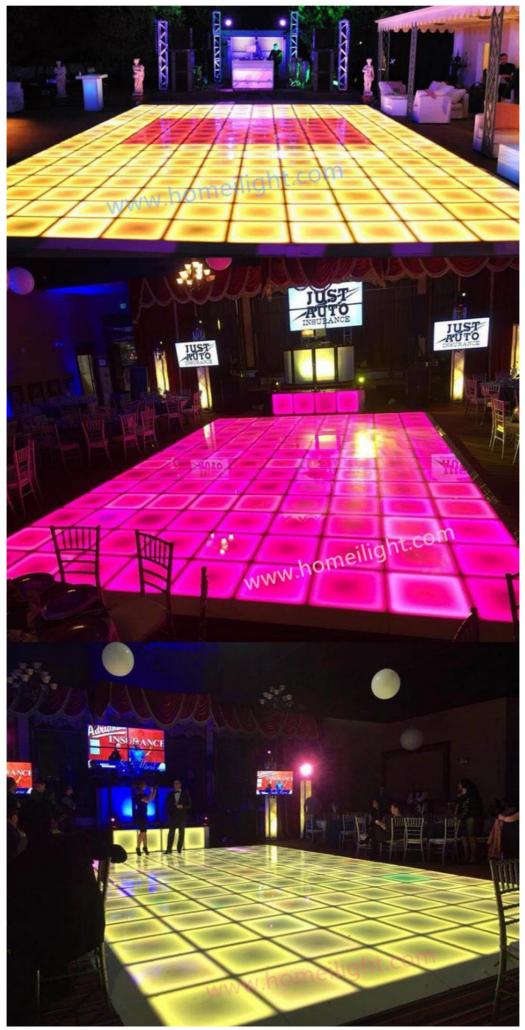

## DMX512 50\*50CM LED Dyeing Dance Floor Panel for Night Club Disco Lighting

### Products Description

| Products Name     | DMX512 50*50CM LED Dyeing Dance Floor Panel for Night<br>Club Disco Lighting |
|-------------------|------------------------------------------------------------------------------|
| Model Number      | HM-LF06                                                                      |
| Power consumption | 20W                                                                          |
| Led Qty           | 60pcs RGB 3in1 SMD 5050 leds                                                 |
| Application       | disco, bar,stage,wedding,club.                                               |
| Maximum power     | 20W                                                                          |
| Brightness        | high brightness                                                              |
| Protection lever  | IP55                                                                         |
| Panel material    | tempered glass                                                               |
| Base material     | high strength thick iron plate                                               |
| Control mode      | DMX512, online control,automatix,SD card,sound active,master-slave           |
| Channel           | 8CH                                                                          |
| Viewing angle     | 120 degree                                                                   |
| Size              | 50*50*6cm                                                                    |
| Weight            | 10KG                                                                         |