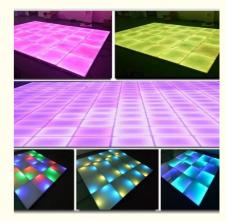

#### More Images

SMD5050 RGB 3 In 1

Our video dance floor can show different videos,flash,words,starlit twinkling and color

changed, It can also be programmed all kind of flash, words, patterns you like by our software with your computer.