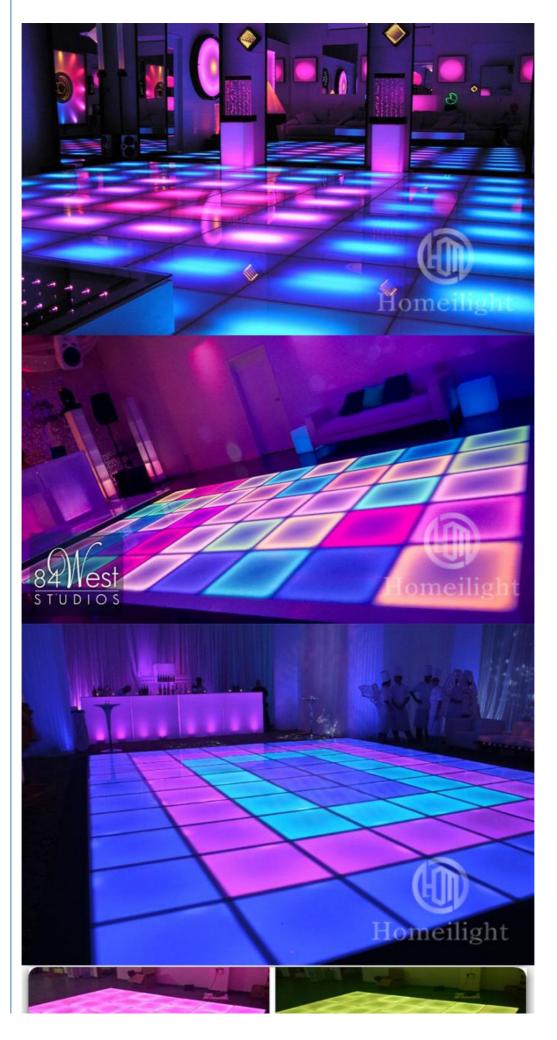

#### More Images

SMD5050 RGB 3 In 1

### Products Description

| Products Name     | DMX512 50*50CM LED Dyeing Dance Floor Panel for Night<br>Club Disco Lighting |
|-------------------|------------------------------------------------------------------------------|
| Model Number      | HM-LF06                                                                      |
| Power consumption | 20W                                                                          |
| Led Qty           | 60pcs RGB 3in1 SMD 5050 leds                                                 |
| Application       | disco, bar,stage,wedding,club.                                               |
| Maximum power     | 20W                                                                          |
| Brightness        | high brightness                                                              |
| Protection lever  | IP55                                                                         |
| Panel material    | tempered glass                                                               |
| Base material     | high strength thick iron plate                                               |
| Control mode      | DMX512, online control,automatix,SD card,sound active,master-slave           |
| Channel           | 8CH                                                                          |
| Viewing angle     | 120 degree                                                                   |
| Size              | 50*50*6cm                                                                    |
| Weight            | 10KG                                                                         |

Our video dance floor can show different videos,flash,words,starlit twinkling and color

changed, It can also be programmed all kind of flash, words, patterns you like by our software with your computer.