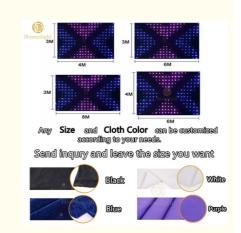

and Cloth Color can be customized Size according to your needs.

Send inqury and leave the size you want

#### We can CUSTOMIZED:

1.Any Size (2\*3m,3\*4m,4\*6m...etc) 2.Any lamp pitch (P18CM,P15CM,P12CM,P10CM...etc)

3. Any Cloth Color (Black ,white ,Blue, purple...etc)

Guangzhou Hongmei Stage Lighting Co., Ltd