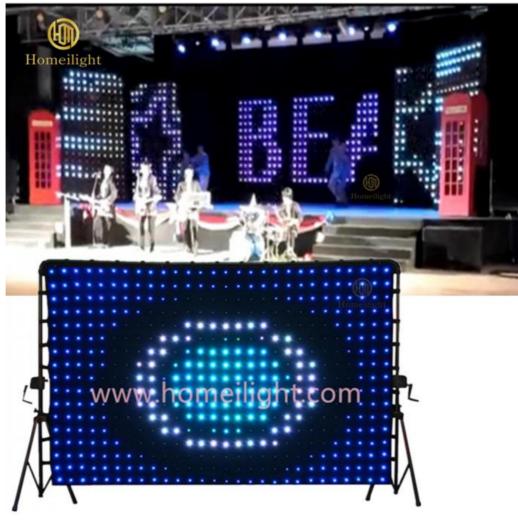

### **Product Description**

led display vision cloth dj disco show decoration lighting stage screen curtain RGB3in1 led backdrop cloth

**Details Images** 

Hello Thanks for your interested in our Star Curtain!!!Let me introduce its advantage for you:

- 1.It's funny and shiny.It can show star twinkle,color gradient and so on...Dimmer and strobe can be adjustable! 2.Easy To Install!
- 3.Controller: It has 30 kinds different effects Automatic, All on, Strobe, DMX512, off-line, Sound Active, Master-slave...etc
- 4. Fireproof: If you accidentally knock over the candle holder, don't worry, our curtains are fireproof and won't burn!
  5. Convenient: We give away free lamp beads, you can change your favorite color or it will not affect other lamp beads if it is broken.! 6.warranty:12 Months,we are equipped with professional engineers and comfortable after-sales service for you~