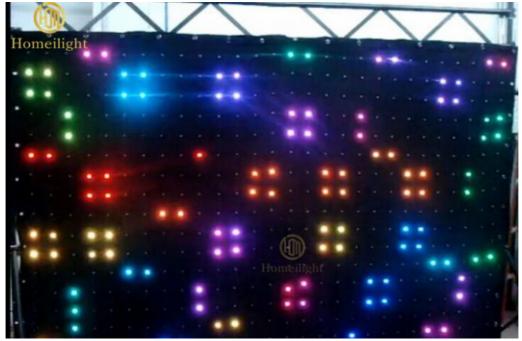

### **Product Description**

led display vision cloth dj disco show decoration lighting stage screen curtain RGB3in1 led backdrop cloth

**Details Images** 

Hello Thanks for your interested in our Star Curtain!!!Let me introduce its advantage for you:

- 1.It's funny and shiny.It can show star twinkle,color gradient and so on...Dimmer and strobe can be adjustable! 2.Easy To Install!
- 3.Controller: It has 30 kinds different effects Automatic, All on, Strobe, DMX512, off-line, Sound Active, Master-slave...etc
- 4. Fireproof: If you accidentally knock over the candle holder, don't worry, our curtains are fireproof and won't burn!
  5. Convenient: We give away free lamp beads, you can change your favorite color or it will not affect other lamp beads if it is broken.! 6.warranty:12 Months,we are equipped with professional engineers and comfortable after-sales service for you~