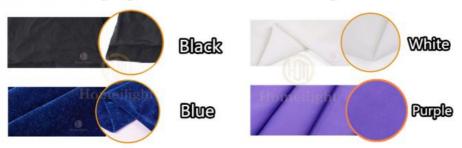

#### We can CUSTOMIZED:

1.Any Size (2\*3m,3\*4m,4\*6m...etc) 2.Any lamp pitch (P18CM,P15CM,P12CM,P10CM...etc)

3. Any Cloth Color (Black ,white ,Blue, purple...etc)

Guangzhou Hongmei Stage Lighting Co., Ltd