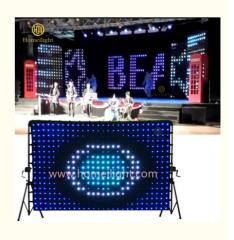

## Dj Disco Show LED Display Vision Cloth RGB3in1 LED Backdrop Cloth

### **Product Description**

led display vision cloth dj disco show decoration lighting stage screen curtain RGB3in1 led backdrop cloth

**Details Images** 

Hello Thanks for your interested in our Star Curtain!!!Let me introduce its advantage for you:

- 1.It's funny and shiny.It can show star twinkle,color gradient and so on...Dimmer and strobe can be adjustable! 2.Easy To Install!
- 3.Controller: It has 30 kinds different effects Automatic, All on, Strobe, DMX512, off-line, Sound Active, Master-slave...etc
- 4. Fireproof: If you accidentally knock over the candle holder, don't worry, our curtains are fireproof and won't burn!
  5. Convenient: We give away free lamp beads, you can change your favorite color or it will not affect other lamp beads if it is broken.! 6.warranty:12 Months,we are equipped with professional engineers and comfortable after-sales service for you~