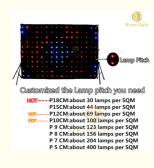

# Customized the Lamp pitch you need

HOT----P18CM:about 30 lamps per SQM

P15CM:about 44 lamps per SQM

HOT---- P12CM:about 69 lamps per SQM

HOT---- P10CM:about 100 lamps per SQM

P 9 CM:about 123 lamps per SQM

P 8 CM:about 156 lamps per SQM

P 7 CM:about 204 lamps per SQM

P 5 CM:about 400 lamps per SQM