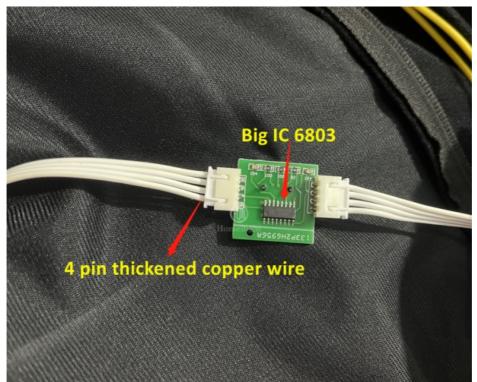

### **Product Description**

led display vision cloth dj disco show decoration lighting stage screen curtain RGB3in1 led backdrop cloth

**Details Images** 

Hello Thanks for your interested in our Star Curtain!!!Let me introduce its advantage for you:

- 1.It's funny and shiny.It can show star twinkle,color gradient and so on...Dimmer and strobe can be adjustable! 2.Easy To Install!
- 3.Controller: It has 30 kinds different effects Automatic, All on, Strobe, DMX512, off-line, Sound Active, Master-slave...etc
- 4. Fireproof: If you accidentally knock over the candle holder, don't worry, our curtains are fireproof and won't burn!
  5. Convenient: We give away free lamp beads, you can change your favorite color or it will not affect other lamp beads if it is broken.! 6.warranty:12 Months,we are equipped with professional engineers and comfortable after-sales service for you~