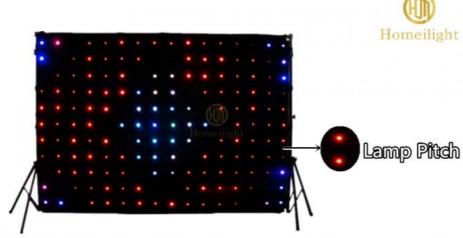

### **Product Description**

led display vision cloth dj disco show decoration lighting stage screen curtain RGB3in1 led backdrop cloth

**Details Images** 

Hello Thanks for your interested in our Star Curtain!!!Let me introduce its advantage for you:

# Customized the Lamp pitch you need

HOT----P18CM:about 30 lamps per SQM

P15CM:about 44 lamps per SQM

HOT---- P12CM:about 69 lamps per SQM

HOT---- P10CM:about 100 lamps per SQM

P 9 CM:about 123 lamps per SQM

P 8 CM:about 156 lamps per SQM

P 7 CM:about 204 lamps per SQM

P 5 CM:about 400 lamps per SQM