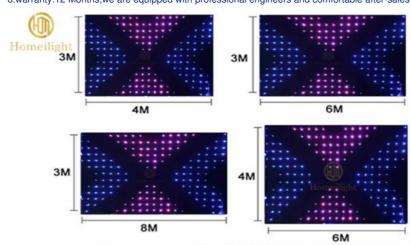

and Cloth Color can be customized Size according to your needs.

Send inqury and leave the size you want

#### We can CUSTOMIZED:

1.Any Size (2\*3m,3\*4m,4\*6m...etc) 2.Any lamp pitch (P18CM,P15CM,P12CM,P10CM...etc)

3. Any Cloth Color (Black ,white ,Blue, purple...etc)

Guangzhou Hongmei Stage Lighting Co., Ltd