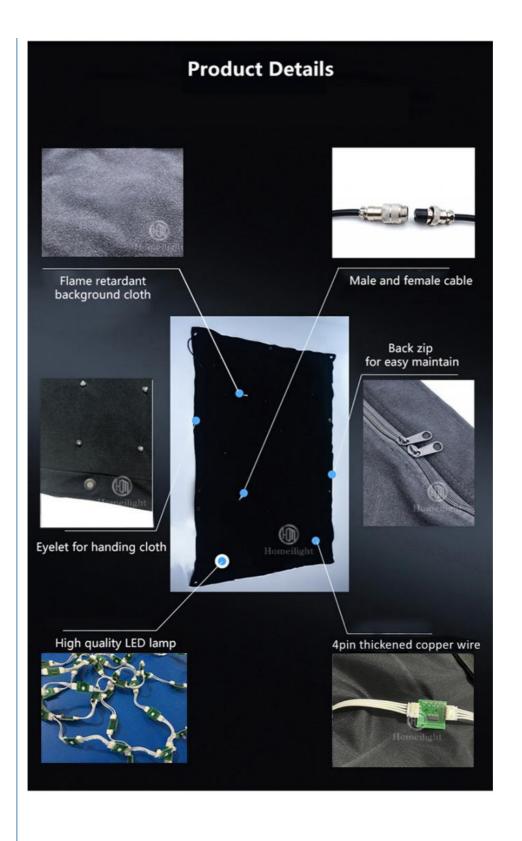

### **Product Description**

led display vision cloth dj disco show decoration lighting stage screen curtain RGB3in1 led backdrop cloth

**Details Images** 

Hello Thanks for your interested in our Star Curtain!!!Let me introduce its advantage for you:

- 1.It's funny and shiny.It can show star twinkle,color gradient and so on...Dimmer and strobe can be adjustable! 2.Easy To Install!
- 3.Controller: It has 30 kinds different effects Automatic, All on, Strobe, DMX512, off-line, Sound Active, Master-slave...etc
- 4. Fireproof: If you accidentally knock over the candle holder, don't worry, our curtains are fireproof and won't burn!
  5. Convenient: We give away free lamp beads, you can change your favorite color or it will not affect other lamp beads if it is broken.! 6.warranty:12 Months,we are equipped with professional engineers and comfortable after-sales service for you~