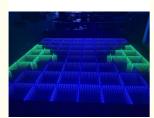

# Bar Party Light Show Make Night Club Lighted 3d Mirror Tempered LED Dance Floor Tiles Light Rental

### **Product Description**

| Product name   | Bar Party Light Show Make Night Club Lighted 3d Mirror<br>Tempered LED Dance Floor Tiles Light Rental |
|----------------|-------------------------------------------------------------------------------------------------------|
| Led Qty        | 48/96pcs RGB 3in1 SMD 5050 leds                                                                       |
| Application    | disco, party,bar,stage,wedding,club.                                                                  |
| Program        | 30pcs, you can put 80pcs different you want                                                           |
| Panel material | tempered glass                                                                                        |
| Base material  | high strength thick iron plate                                                                        |
| Control mode   | DMX512, online control,automatix,SD card,sound active,All on,Remote                                   |
| Size           | 50*50*6cm/100*100*6cm                                                                                 |
| Weight         | 10/40KG                                                                                               |

Our 3D Mirror dance floor can show different video,flash,starlit twinkling,patterns and color changed,It can also be programmed all kind of flash,patterns you like by our software with your computer.

600KG Weight