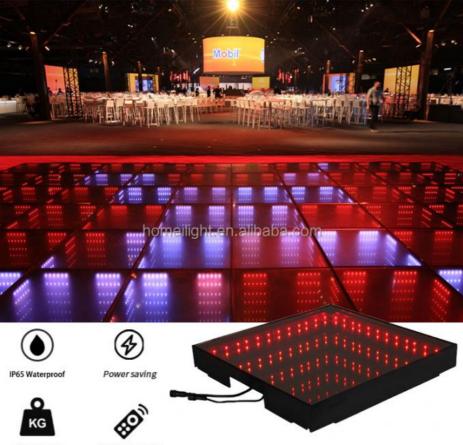

# Bar Party Light Show Make Night Club Lighted 3d Mirror Tempered LED Dance Floor Tiles Light Rental

### **Product Description**

| Product name   | Bar Party Light Show Make Night Club Lighted 3d Mirror<br>Tempered LED Dance Floor Tiles Light Rental |
|----------------|-------------------------------------------------------------------------------------------------------|
| Led Qty        | 48/96pcs RGB 3in1 SMD 5050 leds                                                                       |
| Application    | disco, party,bar,stage,wedding,club.                                                                  |
| Program        | 30pcs, you can put 80pcs different you want                                                           |
| Panel material | tempered glass                                                                                        |
| Base material  | high strength thick iron plate                                                                        |
| Control mode   | DMX512, online control,automatix,SD card,sound active,All on,Remote                                   |
| Size           | 50*50*6cm/100*100*6cm                                                                                 |
| Weight         | 10/40KG                                                                                               |

Our 3D Mirror dance floor can show different video,flash,starlit twinkling,patterns and color changed,It can also be programmed all kind of flash,patterns you like by our software with your computer.

600KG Weight