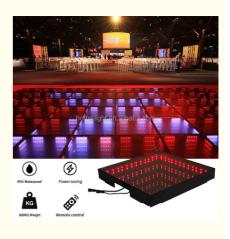

# Bar Party Light Show Make Night Club Lighted 3d Mirror Tempered LED Dance Floor Tiles Light Rental

### **Product Description**

| Product name   | Bar Party Light Show Make Night Club Lighted 3d Mirror<br>Tempered LED Dance Floor Tiles Light Rental |
|----------------|-------------------------------------------------------------------------------------------------------|
| Led Qty        | 48/96pcs RGB 3in1 SMD 5050 leds                                                                       |
| Application    | disco, party,bar,stage,wedding,club.                                                                  |
| Program        | 30pcs, you can put 80pcs different you want                                                           |
| Panel material | tempered glass                                                                                        |
| Base material  | high strength thick iron plate                                                                        |
| Control mode   | DMX512, online control,automatix,SD card,sound active,All on,Remote                                   |
| Size           | 50*50*6cm/100*100*6cm                                                                                 |
| Weight         | 10/40KG                                                                                               |

Our 3D Mirror dance floor can show different video,flash,starlit twinkling,patterns and color changed,It can also be programmed all kind of flash,patterns you like by our software with your computer.

600KG Weight