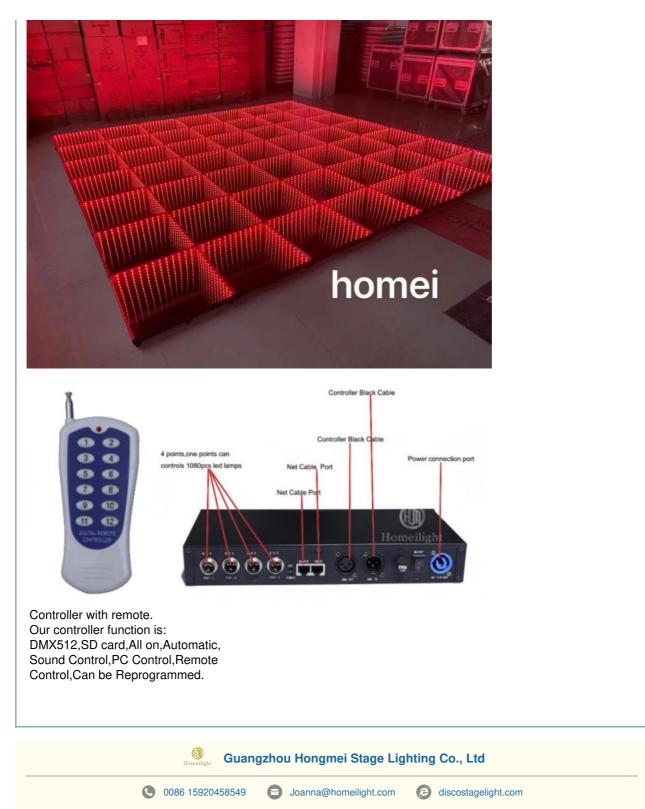

### **Product Description**

| Product name   | Bar Party Light Show Make Night Club Lighted 3d Mirror<br>Tempered LED Dance Floor Tiles Light Rental |
|----------------|-------------------------------------------------------------------------------------------------------|
| Led Qty        | 48/96pcs RGB 3in1 SMD 5050 leds                                                                       |
| Application    | disco, party,bar,stage,wedding,club.                                                                  |
| Program        | 30pcs, you can put 80pcs different you want                                                           |
| Panel material | tempered glass                                                                                        |
| Base material  | high strength thick iron plate                                                                        |
| Control mode   | DMX512, online control,automatix,SD card,sound active,All on,Remote                                   |
| Size           | 50*50*6cm/100*100*6cm                                                                                 |
| Weight         | 10/40KG                                                                                               |

Our 3D Mirror dance floor can show different video,flash,starlit twinkling,patterns and color changed,It can also be programmed all kind of flash,patterns you like by our software with your computer.

600KG Weight

Remote control

2nd Floor, No.1 Industrial Street, Yanger Village, Huadu istrict, Guangzhou, China