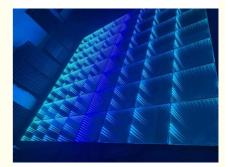

# Bar Party Light Show Make Night Club Lighted 3d Mirror Tempered LED Dance Floor Tiles Light Rental

### **Product Description**

| Product name   | Bar Party Light Show Make Night Club Lighted 3d Mirror<br>Tempered LED Dance Floor Tiles Light Rental |
|----------------|-------------------------------------------------------------------------------------------------------|
| Led Qty        | 48/96pcs RGB 3in1 SMD 5050 leds                                                                       |
| Application    | disco, party,bar,stage,wedding,club.                                                                  |
| Program        | 30pcs, you can put 80pcs different you want                                                           |
| Panel material | tempered glass                                                                                        |
| Base material  | high strength thick iron plate                                                                        |
| Control mode   | DMX512, online control,automatix,SD card,sound active,All on,Remote                                   |
| Size           | 50*50*6cm/100*100*6cm                                                                                 |
| Weight         | 10/40KG                                                                                               |

Our 3D Mirror dance floor can show different video,flash,starlit twinkling,patterns and color changed,It can also be programmed all kind of flash,patterns you like by our software with your computer.

600KG Weight