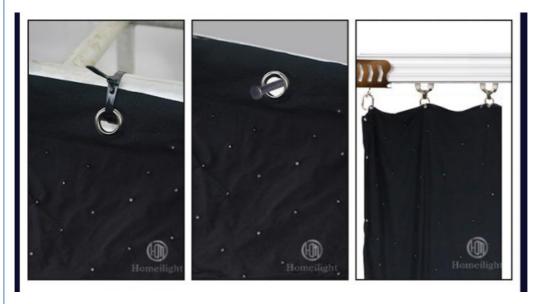

Party, Wedding,bar,club,dj,disco



## More Images



## **Products Description**



Model Number HM-V18
Power consumption 150W

MaterialDouble decker fireproof velvetApplicationdisco, bar,stage,wedding,club.Fuse3A(power supplier) 10S(control PCB)Control systemAll on/DMX512/Sound Active/Automatic

Channel 8CH

Programs 30 different programs in multi controller

Led color RGB 3in1

Led quantity P18cm about 30pcs led/SQM
Curtain color Black,Dark Blue,White,Red and etc

Regular size 2\*3m,3\*4m,3\*6m,4\*6m,4\*8m,any size can be customized

Customized any color, any size can be customized

## **Products Shows**

Any size and any pitch can be customized, contact us leave the size you want, we will send you quotation asap.



# **Production details**



# back zip

# **Installation Pictures**



**Spare Parts & Controller** 



2nd Floor, No.1 Industrial Street, Yanger Village, Huadu istrict, Guangzhou, China