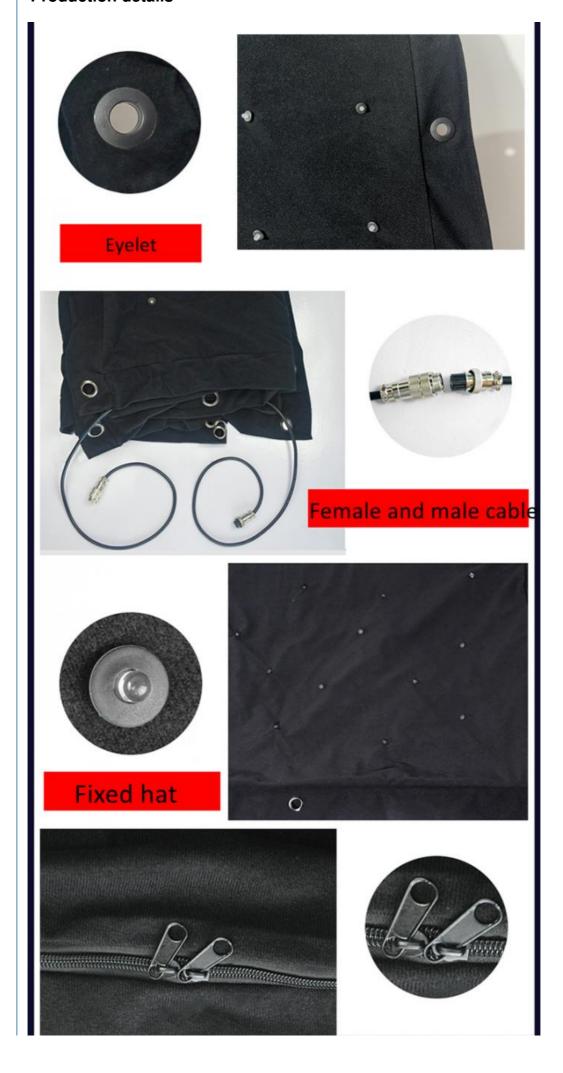

• Emitting Color: RGB 3 In 1

Application: Party, Wedding,bar,club,dj,disco



## More Images



## **Products Description**



Model Number HM-V18
Power consumption 150W

MaterialDouble decker fireproof velvetApplicationdisco, bar,stage,wedding,club.Fuse3A(power supplier) 10S(control PCB)Control systemAll on/DMX512/Sound Active/Automatic

Channel 8CH

Programs 30 different programs in multi controller

Led color RGB 3in1

Led quantity P18cm about 30pcs led/SQM
Curtain color Black,Dark Blue,White,Red and etc

Regular size 2\*3m,3\*4m,3\*6m,4\*6m,4\*8m,any size can be customized

Customized any color, any size can be customized

## **Products Shows**

Any size and any pitch can be customized, contact us leave the size you want, we will send you quotation asap.



# **Production details**



# back zip

# **Installation Pictures**



**Spare Parts & Controller** 



2nd Floor, No.1 Industrial Street, Yanger Village, Huadu istrict, Guangzhou, China