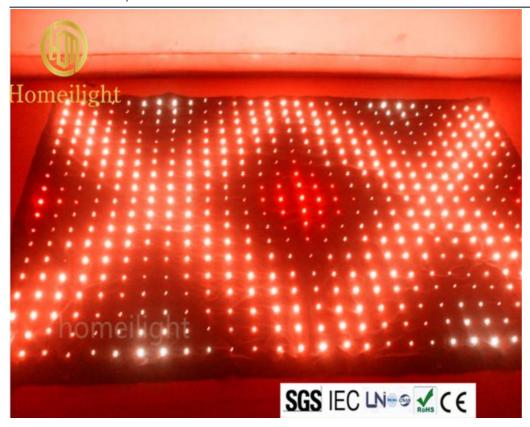

Channel 8CH

Programs 30 different programs in multi controller

Led color RGB 3in1

Led quantity P18cm about 30pcs led/SQM
Curtain color Black,Dark Blue,White,Red and etc

Regular size 2\*3m,3\*4m,3\*6m,4\*6m,4\*8m,any size can be customized

Customized any color, any size can be customized