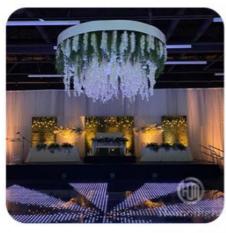

### More Images

**Products Description** 

60\*60cm color changing flash effcet interactive video Dance Floor for muti use

item value

Brand Name Homei

Emitting Color RGB 3 in 1

Application party, wedding,bar,club,dj,disco,

### **Effects**

It can show different videos,flash,words,letters,number,patterns,starlit twinkling and color changed.It can also be programmed all kinds of flash,words,patterns you like by our software with your computer .