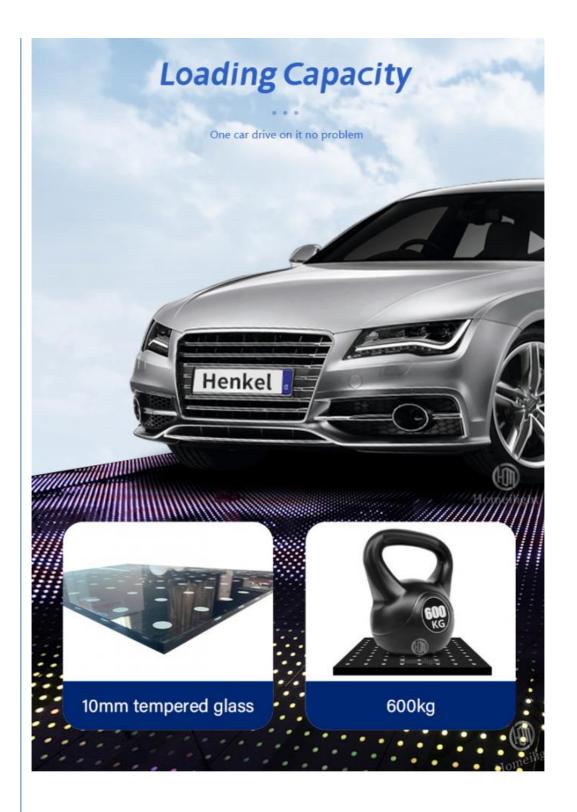

Pannel material Tempered glass

Control mode DMX512,Automatic,SD Card,Sound active,Master-slave,Online

control

Size 60\*60\*7cm

Net weight 12KG

Installation

. Lifespan (hours): 50000 • Working Time (hours): 50000 • Product Weight kg: 14

• Type: **Projection Lights** • Input Voltage(V): AC90-240V

Lamp Luminous Flux(Im): 120 • CRI (Ra>): 120 • Working Temperature(°C): -20 - 65 