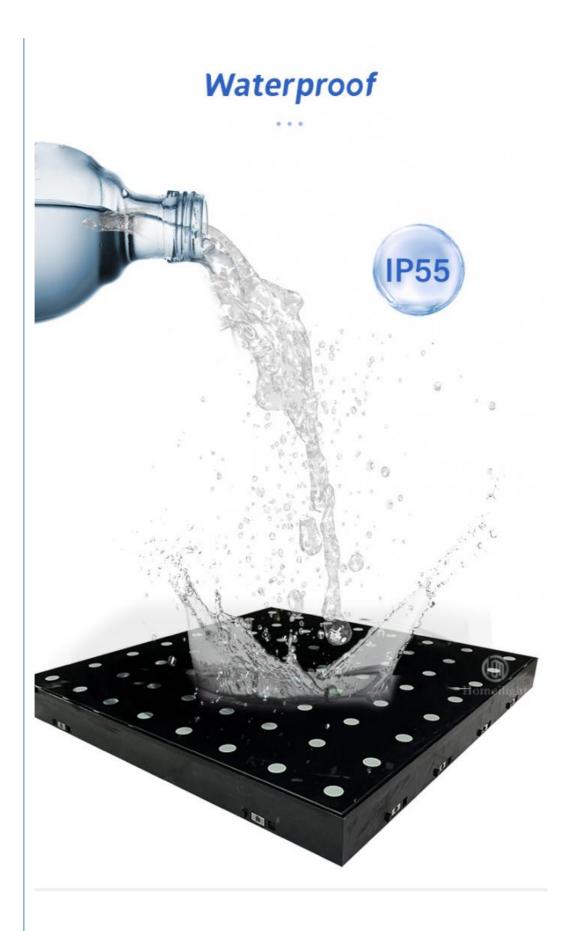

Pannel material Tempered glass

Control mode DMX512,Automatic,SD Card,Sound active,Master-slave,Online

control

Size 60\*60\*7cm

Net weight 12KG