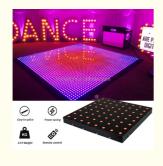

### More Images

**Products Description** 

60\*60cm color changing flash effcet interactive video Dance Floor for muti use

item value

Brand Name Homei

Emitting Color RGB 3 in 1

Application party, wedding,bar,club,dj,disco,