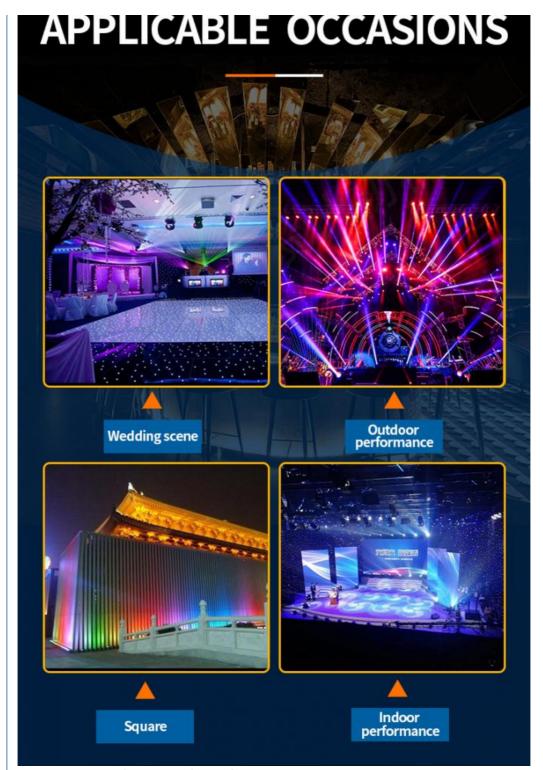

### More Images

**Products Description** 

60\*60cm color changing flash effcet interactive video Dance Floor for muti use

item value

Brand Name Homei

Emitting Color RGB 3 in 1

Application party, wedding,bar,club,dj,disco,