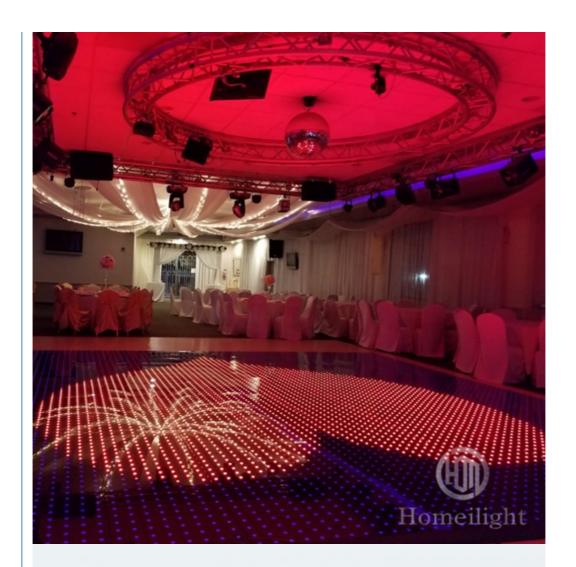

### More Images

**Products Description** 

60\*60cm color changing flash effcet interactive video Dance Floor for muti use

item value

Brand Name Homei

Emitting Color RGB 3 in 1

Application party, wedding,bar,club,dj,disco,

### **Effects**

It can show different videos,flash,words,letters,number,patterns,starlit twinkling and color changed.It can also be programmed all kinds of flash,words,patterns you like by our software with your computer .