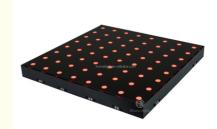

Pannel material Tempered glass

Control mode DMX512,Automatic,SD Card,Sound active,Master-slave,Online

control

Size 60\*60\*7cm

Net weight 12KG