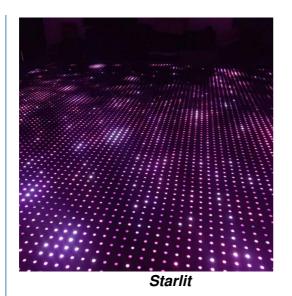

### **Effects**

It can show different videos,flash,words,letters,number,patterns,starlit twinkling and color changed.It can also be programmed all kinds of flash,words,patterns you like by our software with your computer .