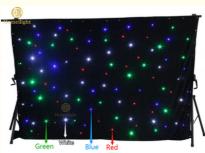

#### **Product Specification**

 Occasion: April Fool's Day, Back To School, Chinese New Year, Christmas, Earth Day, Easter, Father's Day, Graduation, Halloween, Mother's Day, New Year, Thanksgiving, Valentine's Day, Other, Diwali, RAMADAN Size: 2\*3m,3\*4m,4\*6m... Double Decker Fireproof Velet Material: Double Decker Fireproof Velvet Material: 90-240v Voltage: Control Mode: DMX512/master-slave/sound/all On Channel: 8CH • Watts: 150w • Lamp: 20pcs/sqm Program: 17 Different Programs In Multi Controller . Led Color: Blue And White Curtain Color: Black /dark/blue/white /red

We also can customized R,G,B,W and RGBSin1. Different Colors Lamps

### Customized Shiny Backdrop Cloth Led star Curtain For Wedding Bar Dj Church Party

**Products Detail** 

|  |                | Hot Sale 4*6m Blue And White LED Cloth LED Star Curtain For Stage Party Decoration Effect Backdrop |
|--|----------------|----------------------------------------------------------------------------------------------------|
|  | Products Name  | LED Light                                                                                          |
|  | Model Number   | HM-L306BW                                                                                          |
|  | Power          | 150W                                                                                               |
|  | consumption    |                                                                                                    |
|  | Material       | Double decker fireproof velvet                                                                     |
|  | Application    | disco, bar,stage,wedding,club.                                                                     |
|  | Fuse           | 3A(power supplier) 10S(control PCB)                                                                |
|  | Control system | All on/DMX512/Sound Active/Automatic                                                               |
|  | Channel        | 8CH                                                                                                |
|  | Programs       | 17 different programs in multi controller                                                          |
|  | Led color      | Blue White/White/RGBW for optional                                                                 |
|  | Led quantity   | about 20pcs led/SQM                                                                                |
|  | Curtain color  | Black,Dark Blue,White,Red and etc                                                                  |
|  | Regular size   | 2*3m,3*4m,3*6m,4*6m,4*8m,any size can be customized                                                |
|  | Price          | 8.7usd per meter, any color, any size can be customized                                            |
|  |                |                                                                                                    |