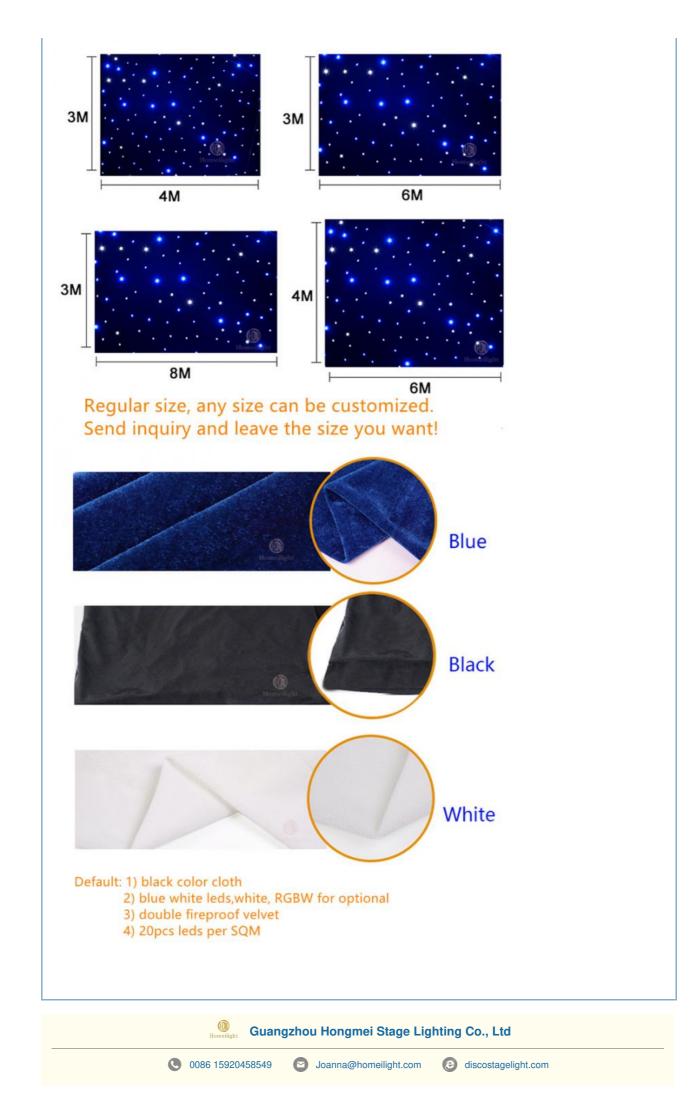

#### **Product Specification**

 Occasion: April Fool's Day, Back To School, Chinese New Year, Christmas, Earth Day, Easter, Father's Day, Graduation, Halloween, Mother's Day, New Year, Thanksgiving, Valentine's Day, Other, Diwali, RAMADAN Size: 2\*3m,3\*4m,4\*6m... Double Decker Fireproof Velet Material: Double Decker Fireproof Velvet Material: 90-240v Voltage: Control Mode: DMX512/master-slave/sound/all On Channel: 8CH • Watts: 150w • Lamp: 20pcs/sqm Program: 17 Different Programs In Multi Controller . Led Color: Blue And White Curtain Color: Black /dark/blue/white /red

### Customized Shiny Backdrop Cloth Led star Curtain For Wedding Bar Dj Church Party

**Products Detail** 

|  |                | Hot Sale 4*6m Blue And White LED Cloth LED Star Curtain For Stage Party Decoration Effect Backdrop |
|--|----------------|----------------------------------------------------------------------------------------------------|
|  | Products Name  | LED Light                                                                                          |
|  | Model Number   | HM-L306BW                                                                                          |
|  | Power          | 150W                                                                                               |
|  | consumption    |                                                                                                    |
|  | Material       | Double decker fireproof velvet                                                                     |
|  | Application    | disco, bar,stage,wedding,club.                                                                     |
|  | Fuse           | 3A(power supplier) 10S(control PCB)                                                                |
|  | Control system | All on/DMX512/Sound Active/Automatic                                                               |
|  | Channel        | 8CH                                                                                                |
|  | Programs       | 17 different programs in multi controller                                                          |
|  | Led color      | Blue White/White/RGBW for optional                                                                 |
|  | Led quantity   | about 20pcs led/SQM                                                                                |
|  | Curtain color  | Black,Dark Blue,White,Red and etc                                                                  |
|  | Regular size   | 2*3m,3*4m,3*6m,4*6m,4*8m,any size can be customized                                                |
|  | Price          | 8.7usd per meter, any color, any size can be customized                                            |
|  |                |                                                                                                    |