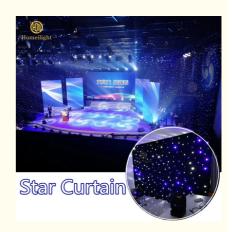

## Customized Shiny Backdrop Cloth Led star Curtain For Wedding Bar Dj Church Party

# Blue White LED Star Curtain

double decker fireproof velvet,20pcs/SQI

FASHIONABLE AND DAZZLING

2nd Floor, No.1 Industrial Street, Yanger Village, Huadu istrict, Guangzhou, China