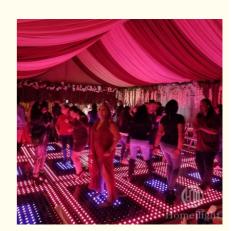

# 1- P7.5cm Portable Pixel Light Tempered Glass Video Dance Floor for Night **Club Party**

# P7.5cm Portable Party Disco Night Club Pixel Light Tempered Glass Video Dance Floor

## **Products Description**

Products Name
P7.5cm Portable Party Disco Night Club Pixel Light Tempered

Glass Video Dance Floor

Model Number HM-LF08
Power consumption 20W

Led Qty 64pcs RGB 3in1 SMD 5050 leds

Application bar, stage, wedding, club.

Maximum power 20W

Brightness high brightness
Resolution 8\*8 pixlel
Panel material tempered glass

Base material high strength thick iron plate

Control mode DMX512, online control,automatix,SD card,sound

active, master-slave

Protection lever IP55

Viewing angle 120 degree
Size 60\*60\*6cm
Weight 14KG

2nd Floor, No.1 Industrial Street, Yanger Village, Huadu istrict, Guangzhou, China