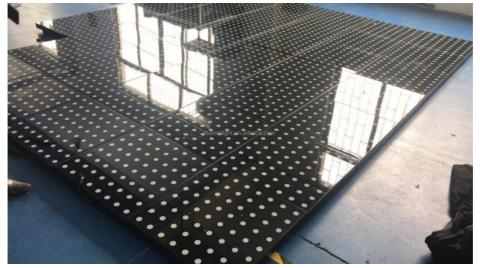

#### **Product Specification**

• Color Temperature(CCT): 3500K (Warm White)

Lamp Luminous

Efficiency(lm/w):

• Color Rendering Index(Ra): 80 Support Dimmer:

Lighting Solutions Service: Lighting And Circuitry Design, Project

Installation

. Lifespan (hours): 5000 50000 • Working Time (hours): • Product Weight kg: 14

• Type: **Projection Lights** 

Input Voltage(V): AC 90-240V

Lamp Luminous Flux(lm): 1000 • CRI (Ra>): 80 • Working Temperature(°C): -20 - 50 Mauldan I Hatima / Hatim

Application bar, stage, wedding, club.

Maximum power 20W

Brightness high brightness
Resolution 8\*8 pixlel
Panel material tempered glass

Base material high strength thick iron plate

Control mode DMX512, online control,automatix,SD card,sound

active, master-slave

Protection lever IP55

Viewing angle 120 degree
Size 60\*60\*6cm
Weight 14KG

2nd Floor, No.1 Industrial Street, Yanger Village, Huadu istrict, Guangzhou, China