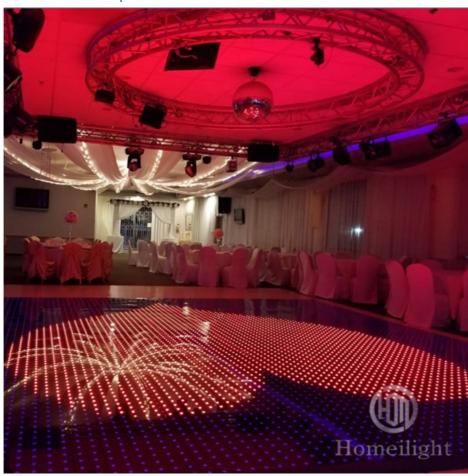

# 1- P7.5cm Portable Pixel Light Tempered Glass Video Dance Floor for Night **Club Party**

# P7.5cm Portable Party Disco Night Club Pixel Light Tempered Glass Video Dance Floor

Application bar, stage, wedding, club.

Maximum power 20W

Brightness high brightness
Resolution 8\*8 pixlel
Panel material tempered glass

Base material high strength thick iron plate

Control mode DMX512, online control,automatix,SD card,sound