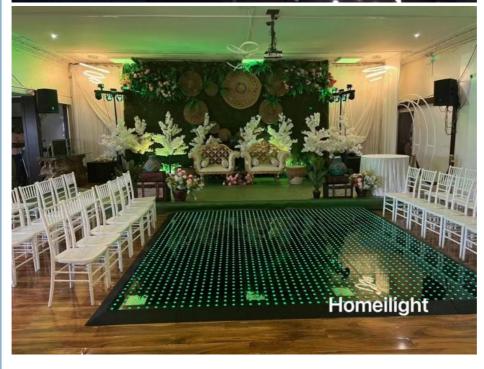

# 1- P7.5cm Portable Pixel Light Tempered Glass Video Dance Floor for Night **Club Party**

# P7.5cm Portable Party Disco Night Club Pixel Light Tempered Glass Video Dance Floor

Application bar, stage, wedding, club.

Maximum power 20W

Brightness high brightness
Resolution 8\*8 pixlel
Panel material tempered glass

Base material high strength thick iron plate

Control mode DMX512, online control,automatix,SD card,sound