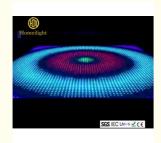

# 1- P7.5cm Portable Pixel Light Tempered Glass Video Dance Floor for Night **Club Party**

# P7.5cm Portable Party Disco Night Club Pixel Light Tempered Glass Video Dance Floor

## **Products Description**

Products Name
P7.5cm Portable Party Disco Night Club Pixel Light Tempered

Glass Video Dance Floor

Model Number HM-LF08
Power consumption 20W

Led Qty 64pcs RGB 3in1 SMD 5050 leds

Application bar, stage, wedding, club.

Maximum power 20W

Brightness high brightness
Resolution 8\*8 pixlel
Panel material tempered glass

Base material high strength thick iron plate

Control mode DMX512, online control,automatix,SD card,sound

active, master-slave

Protection lever IP55

Viewing angle 120 degree
Size 60\*60\*6cm
Weight 14KG

2nd Floor, No.1 Industrial Street, Yanger Village, Huadu istrict, Guangzhou, China