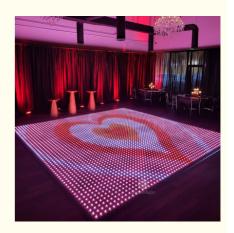

# 1- P7.5cm Portable Pixel Light Tempered Glass Video Dance Floor for Night **Club Party**

# P7.5cm Portable Party Disco Night Club Pixel Light Tempered Glass Video Dance Floor

## **Products Description**

Products Name
P7.5cm Portable Party Disco Night Club Pixel Light Tempered

Glass Video Dance Floor

Model Number HM-LF08
Power consumption 20W

Led Qty 64pcs RGB 3in1 SMD 5050 leds

Application bar, stage, wedding, club.

Maximum power 20W

Brightness high brightness
Resolution 8\*8 pixlel
Panel material tempered glass

Base material high strength thick iron plate

Control mode DMX512, online control,automatix,SD card,sound

active, master-slave

Protection lever IP55

Viewing angle 120 degree
Size 60\*60\*6cm
Weight 14KG

2nd Floor, No.1 Industrial Street, Yanger Village, Huadu istrict, Guangzhou, China