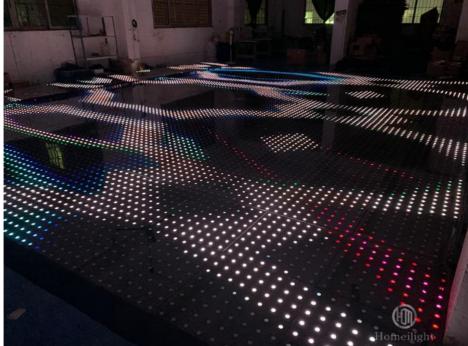

# 1- P7.5cm Portable Pixel Light Tempered Glass Video Dance Floor for Night **Club Party**

# P7.5cm Portable Party Disco Night Club Pixel Light Tempered Glass Video Dance Floor

Application bar, stage, wedding, club.

Maximum power 20W

Brightness high brightness
Resolution 8\*8 pixlel
Panel material tempered glass

Base material high strength thick iron plate

Control mode DMX512, online control,automatix,SD card,sound