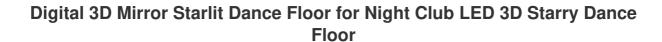

# Digital 3D Mirror Starlit Dance Floor for Night Club LED 3D Starry Dance Floor

# **Products Description**

| Products Name     | Digital 3D Mirror Starlit Dance Floor for Night Club LED 3D Starry Dance Floor |
|-------------------|--------------------------------------------------------------------------------|
| Model Number      | HM-LF05-2                                                                      |
| Power consumption | 15W                                                                            |
| Led Qty           | 48pcs RGB 3IN1+ golden leds                                                    |
| Application       | disco, bar,stage,wedding,club                                                  |
| Output voltage    | DC 12V                                                                         |
| Brightness        | high brightness                                                                |
| Program           | 30pcs, you can put 80pcs different you want                                    |
| Panel material    | tempered glass                                                                 |
| Base material     | high strength thick iron plate                                                 |
| Control mode      | DMX512, all on, automatic, SD card, sound active                               |
| Protection lever  | IP55                                                                           |
| Channel           | 8CH                                                                            |
| Size              | 50*50*7cm                                                                      |
| Weight            | 10KG                                                                           |

Our 3D Mirror dance floor can show different video, flash, starlit twinkling, patterns and color changed, It can also be programmed all kind of flash, patterns you like by our software with your computer.