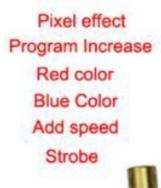

Our controller function is DMX 512,SD card, all on, automatic, sound active,PC control, remote control can be programmed.

Starlit effect Program Reduce Green Color Auto Mode Reduce speed End