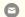

# Digital 3D Mirror Starlit Dance Floor for Night Club LED 3D Starry Dance Floor

# **Products Description**

| Products Name     | Digital 3D Mirror Starlit Dance Floor for Night Club LED 3D Starry Dance Floor |
|-------------------|--------------------------------------------------------------------------------|
| Model Number      | HM-LF05-2                                                                      |
| Power consumption | 15W                                                                            |
| Led Qty           | 48pcs RGB 3IN1+ golden leds                                                    |
| Application       | disco, bar,stage,wedding,club                                                  |
| Output voltage    | DC 12V                                                                         |
| Brightness        | high brightness                                                                |
| Program           | 30pcs, you can put 80pcs different you want                                    |
| Panel material    | tempered glass                                                                 |
| Base material     | high strength thick iron plate                                                 |
| Control mode      | DMX512, all on, automatic, SD card, sound active                               |
| Protection lever  | IP55                                                                           |
| Channel           | 8CH                                                                            |
| Size              | 50*50*7cm                                                                      |
| Weight            | 10KG                                                                           |

Our 3D Mirror dance floor can show different video, flash, starlit twinkling, patterns and color changed, It can also be programmed all kind of flash, patterns you like by our software with your computer.