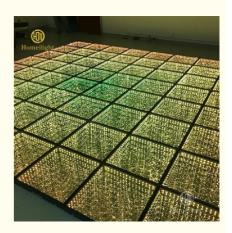

Our 3D Mirror dance floor can show different video, flash, starlit twinkling, patterns and color changed, It can also be programmed all kind of flash, patterns you like by our software with your computer.

Our controller function is DMX 512,SD card, all on, automatic, sound active,PC control, remote control can be programmed.

Starlit effect Program Reduce Green Color Auto Mode Reduce speed End