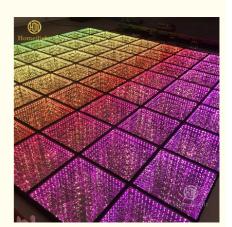

Our 3D Mirror dance floor can show different video, flash, starlit twinkling, patterns and color changed, It can also be programmed all kind of flash, patterns you like by our software with your computer.

Our controller function is DMX 512,SD card, all on, automatic, sound active,PC control, remote control can be programmed.

Starlit effect Program Reduce Green Color Auto Mode Reduce speed End