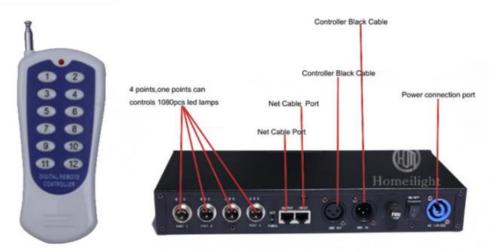

Our controller function is DMX 512,SD card, all on, automatic, sound active,PC control, remote control can be programmed.

Starlit effect Program Reduce Green Color Auto Mode Reduce speed End