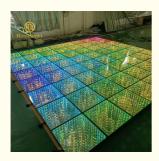

Our 3D Mirror dance floor can show different video, flash, starlit twinkling, patterns and color changed, It can also be programmed all kind of flash, patterns you like by our software with your computer.

Our controller function is DMX 512,SD card, all on, automatic, sound active,PC control, remote control can be programmed.

Starlit effect Program Reduce Green Color Auto Mode Reduce speed End