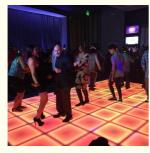

#### More Images

for more products please visit us on discostagelight.com

# Portable Mirror Frost Matte Dance Floor for Wash Dyeing Dance Panel

| Products Name     | Portable Mirror Frost Matte Dance Floor for Wash Dyeing<br>Dance Panel |
|-------------------|------------------------------------------------------------------------|
| Model Number      | HM-LF06                                                                |
| Power consumption | 20W                                                                    |
| Led Qty           | 60pcs RGB 3in1 SMD 5050 leds                                           |
| Application       | disco, bar,stage,wedding,club.                                         |
| Maximum power     | 20W                                                                    |
| Brightness        | high brightness                                                        |
| Protection lever  | IP55                                                                   |
| Panel material    | tempered glass                                                         |
| Base material     | high strength thick iron plate                                         |
| Control mode      | DMX512, online control,automatix,SD card,sound active,master-slave     |
| Channel           | 8CH                                                                    |
| Viewing angle     | 120 degree                                                             |
| Size              | 50*50*6cm                                                              |
| Weight            | 10KG                                                                   |