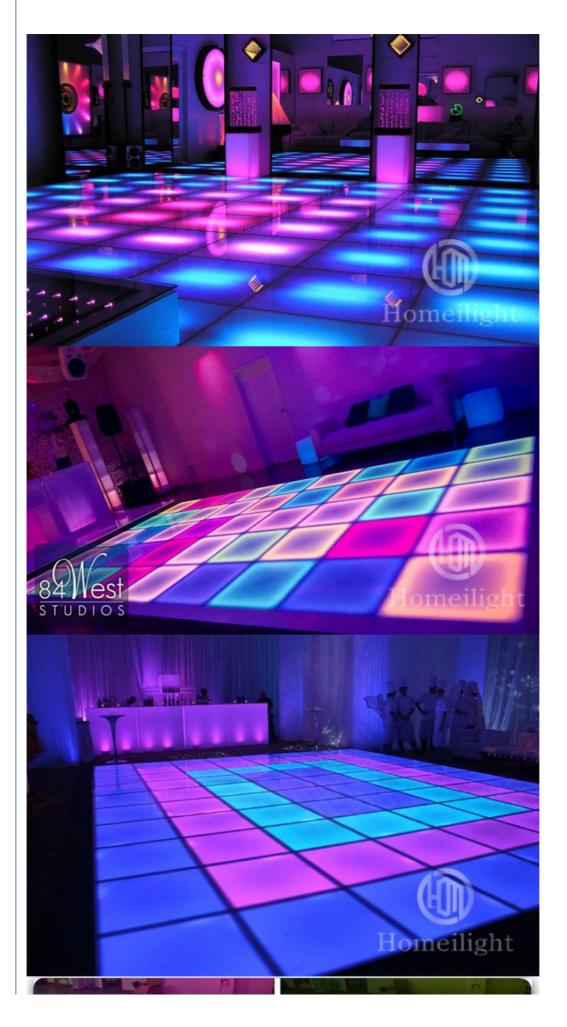

#### More Images

for more products please visit us on discostagelight.com

# Portable Mirror Frost Matte Dance Floor for Wash Dyeing Dance Panel

| Products Name     | Portable Mirror Frost Matte Dance Floor for Wash Dyeing<br>Dance Panel |
|-------------------|------------------------------------------------------------------------|
| Model Number      | HM-LF06                                                                |
| Power consumption | 20W                                                                    |
| Led Qty           | 60pcs RGB 3in1 SMD 5050 leds                                           |
| Application       | disco, bar,stage,wedding,club.                                         |
| Maximum power     | 20W                                                                    |
| Brightness        | high brightness                                                        |
| Protection lever  | IP55                                                                   |
| Panel material    | tempered glass                                                         |
| Base material     | high strength thick iron plate                                         |
| Control mode      | DMX512, online control,automatix,SD card,sound active,master-slave     |
| Channel           | 8CH                                                                    |
| Viewing angle     | 120 degree                                                             |
| Size              | 50*50*6cm                                                              |
| Weight            | 10KG                                                                   |