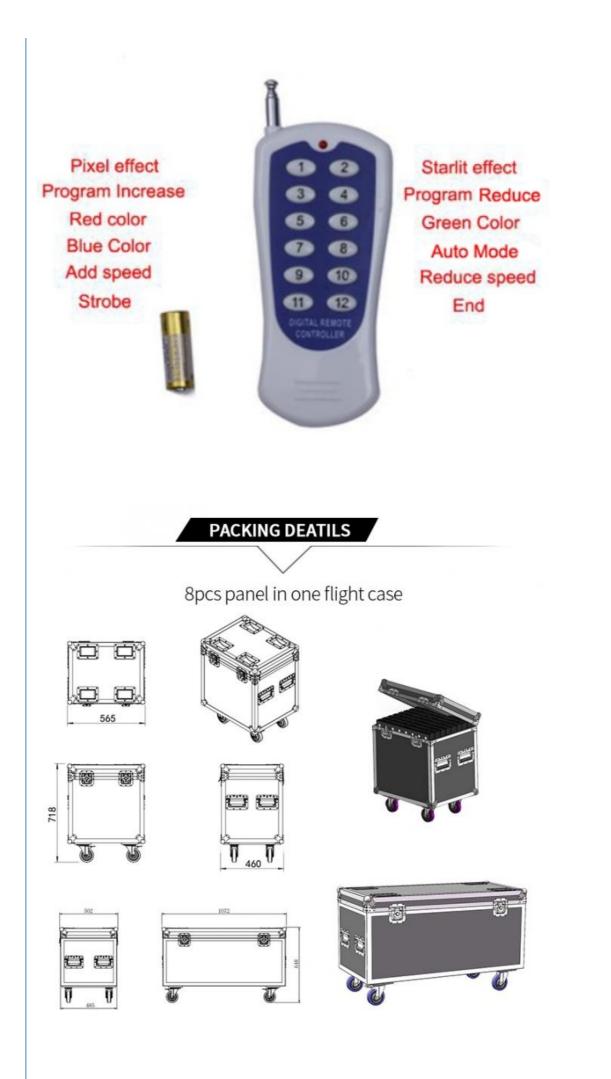

Our video dance floor can show different videos,flash,words,starlit twinkling and color changed,It can also be programmed all kind of flash,words,patterns you like by our software with your computer.

Controller with remote

Our controller function is:DMX512,SD card,All on,Automatic, Sound Control,PC Control,Remote Control,Can be Reprogrammed.

| Guangzhou Hongmei Stage Lighting Co., Ltd                                          |  |
|------------------------------------------------------------------------------------|--|
| 0086 15920458549 Soanna@homeilight.com Biscostagelight.com                         |  |
| 2nd Floor, No.1 Industrial Street, Yanger Village, Huadu istrict, Guangzhou, China |  |