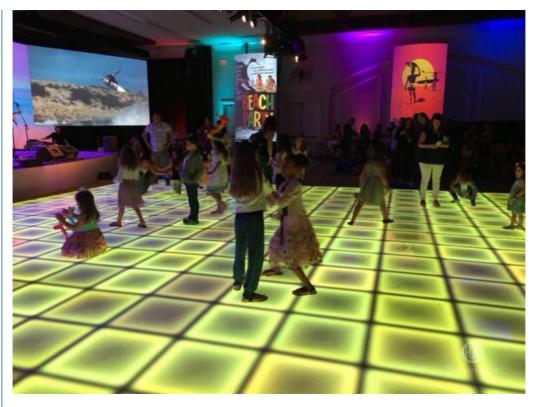

#### More Images

for more products please visit us on discostagelight.com

Our video dance floor can show different videos,flash,words,starlit twinkling and color changed,It can also be programmed all kind of flash,words,patterns you like by our software with your computer.

Controller with remote