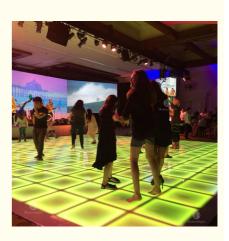

#### More Images

for more products please visit us on discostagelight.com

# Portable Mirror Frost Matte Dance Floor for Wash Dyeing Dance Panel

| Products Name     | Portable Mirror Frost Matte Dance Floor for Wash Dyeing<br>Dance Panel |
|-------------------|------------------------------------------------------------------------|
| Model Number      | HM-LF06                                                                |
| Power consumption | 20W                                                                    |
| Led Qty           | 60pcs RGB 3in1 SMD 5050 leds                                           |
| Application       | disco, bar,stage,wedding,club.                                         |
| Maximum power     | 20W                                                                    |
| Brightness        | high brightness                                                        |
| Protection lever  | IP55                                                                   |
| Panel material    | tempered glass                                                         |
| Base material     | high strength thick iron plate                                         |
| Control mode      | DMX512, online control,automatix,SD card,sound active,master-slave     |
| Channel           | 8CH                                                                    |
| Viewing angle     | 120 degree                                                             |
| Size              | 50*50*6cm                                                              |
| Weight            | 10KG                                                                   |