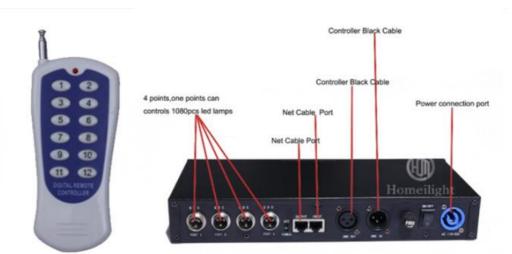

Our video dance floor can show different videos,flash,words,starlit twinkling and color changed,It can also be programmed all kind of flash,words,patterns you like by our software with your computer.

Controller with remote

Our controller function is:DMX512,SD card,All on,Automatic, Sound Control,PC Control,Remote Control,Can be Reprogrammed.

| Guangzhou Hongmei Stage Lighting Co., Ltd                                          |  |
|------------------------------------------------------------------------------------|--|
| 0086 15920458549 Soanna@homeilight.com Biscostagelight.com                         |  |
| 2nd Floor, No.1 Industrial Street, Yanger Village, Huadu istrict, Guangzhou, China |  |