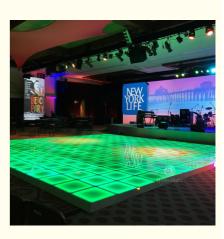

#### More Images

for more products please visit us on discostagelight.com

# Portable Mirror Frost Matte Dance Floor for Wash Dyeing Dance Panel

| Products Name     | Portable Mirror Frost Matte Dance Floor for Wash Dyeing<br>Dance Panel |
|-------------------|------------------------------------------------------------------------|
| Model Number      | HM-LF06                                                                |
| Power consumption | 20W                                                                    |
| Led Qty           | 60pcs RGB 3in1 SMD 5050 leds                                           |
| Application       | disco, bar,stage,wedding,club.                                         |
| Maximum power     | 20W                                                                    |
| Brightness        | high brightness                                                        |
| Protection lever  | IP55                                                                   |
| Panel material    | tempered glass                                                         |
| Base material     | high strength thick iron plate                                         |
| Control mode      | DMX512, online control,automatix,SD card,sound active,master-slave     |
| Channel           | 8CH                                                                    |
| Viewing angle     | 120 degree                                                             |
| Size              | 50*50*6cm                                                              |
| Weight            | 10KG                                                                   |