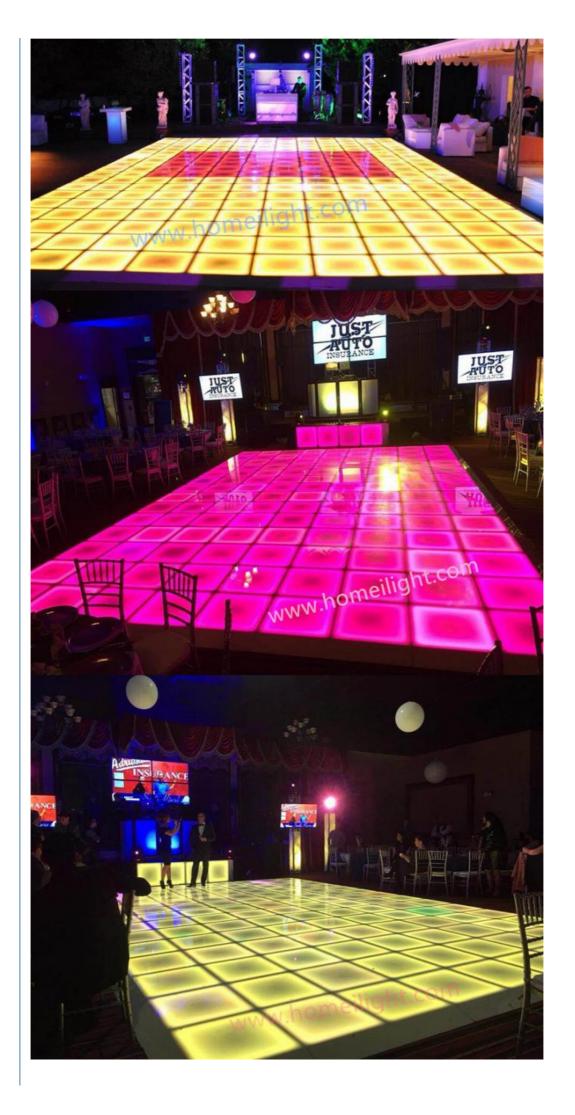

#### More Images

for more products please visit us on discostagelight.com

# Portable Mirror Frost Matte Dance Floor for Wash Dyeing Dance Panel

| Products Name     | Portable Mirror Frost Matte Dance Floor for Wash Dyeing<br>Dance Panel |
|-------------------|------------------------------------------------------------------------|
| Model Number      | HM-LF06                                                                |
| Power consumption | 20W                                                                    |
| Led Qty           | 60pcs RGB 3in1 SMD 5050 leds                                           |
| Application       | disco, bar,stage,wedding,club.                                         |
| Maximum power     | 20W                                                                    |
| Brightness        | high brightness                                                        |
| Protection lever  | IP55                                                                   |
| Panel material    | tempered glass                                                         |
| Base material     | high strength thick iron plate                                         |
| Control mode      | DMX512, online control,automatix,SD card,sound active,master-slave     |
| Channel           | 8CH                                                                    |
| Viewing angle     | 120 degree                                                             |
| Size              | 50*50*6cm                                                              |
| Weight            | 10KG                                                                   |