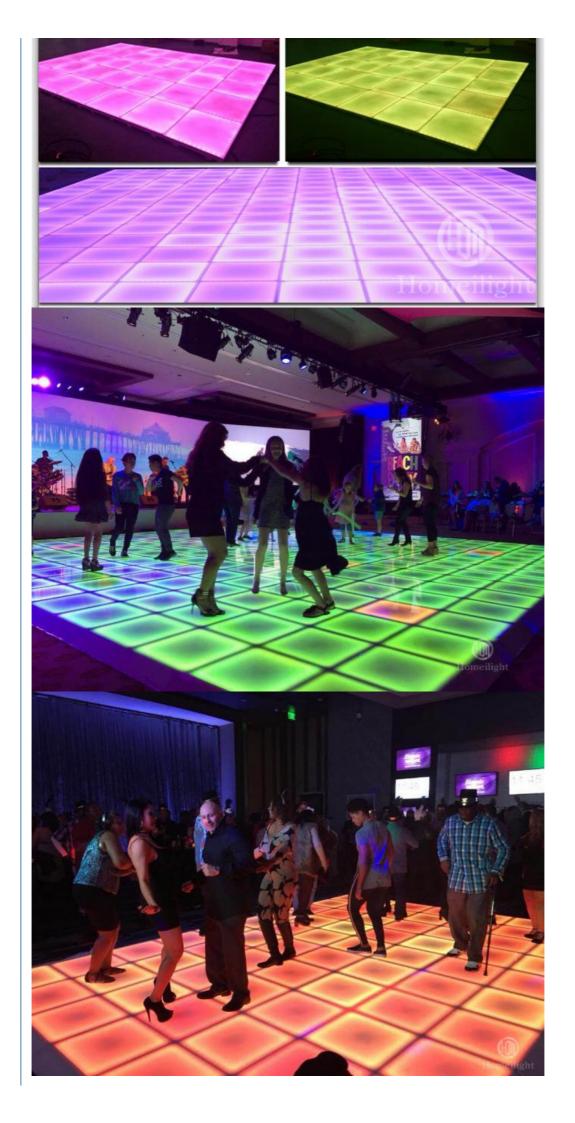

#### More Images

for more products please visit us on discostagelight.com

# Portable Mirror Frost Matte Dance Floor for Wash Dyeing Dance Panel

| Products Name     | Portable Mirror Frost Matte Dance Floor for Wash Dyeing<br>Dance Panel |
|-------------------|------------------------------------------------------------------------|
| Model Number      | HM-LF06                                                                |
| Power consumption | 20W                                                                    |
| Led Qty           | 60pcs RGB 3in1 SMD 5050 leds                                           |
| Application       | disco, bar,stage,wedding,club.                                         |
| Maximum power     | 20W                                                                    |
| Brightness        | high brightness                                                        |
| Protection lever  | IP55                                                                   |
| Panel material    | tempered glass                                                         |
| Base material     | high strength thick iron plate                                         |
| Control mode      | DMX512, online control,automatix,SD card,sound active,master-slave     |
| Channel           | 8CH                                                                    |
| Viewing angle     | 120 degree                                                             |
| Size              | 50*50*6cm                                                              |
| Weight            | 10KG                                                                   |