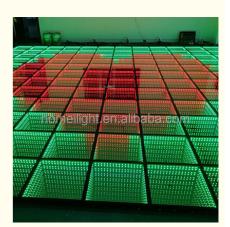

Control mode DMX512, online control,automatix,SD card,sound

active, master-slave

Protection lever IP55
Channel 8CH

Size 50\*50\*6cm/100\*100\*6cm

Weight 10/40KG

Our 3D Mirror dance floor can show different video,flash,starlit twinkling,patterns and color changed,It can also be programmed all kind of flash,patterns you like by our software with your computer.

Controller with remote Our controller function is: DMX512,SD card,All on,Automatic, Sound Control,PC Control,Remote Control, Can be Reprogrammed.

Guangzhou Hongmei Stage Lighting Co., Ltd

0086 15920458549