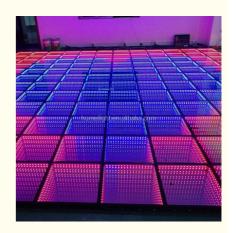

Control mode DMX512, online control,automatix,SD card,sound

active, master-slave

Protection lever IP55
Channel 8CH

Size 50\*50\*6cm/100\*100\*6cm

Weight 10/40KG

Our 3D Mirror dance floor can show different video,flash,starlit twinkling,patterns and color changed,It can also be programmed all kind of flash,patterns you like by our software with your computer.

Controller with remote Our controller function is: DMX512,SD card,All on,Automatic, Sound Control,PC Control,Remote Control, Can be Reprogrammed.

Guangzhou Hongmei Stage Lighting Co., Ltd

0086 15920458549