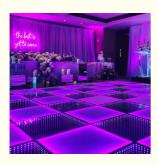

Application disco, bar, stage, wedding, club.

Maximum power 15W

Brightness high brightness

Program 30pcs, you can put 80pcs different you want

Panel material tempered glass

Base material high strength thick iron plate

Control mode DMX512, online control,automatix,SD card,sound

active, master-slave

Protection lever IP55
Channel 8CH

Size 50\*50\*6cm/100\*100\*6cm

Weight 10/40KG

Our 3D Mirror dance floor can show different video,flash,starlit twinkling,patterns and color changed,It can also be programmed all kind of flash,patterns you like by our software with your computer.