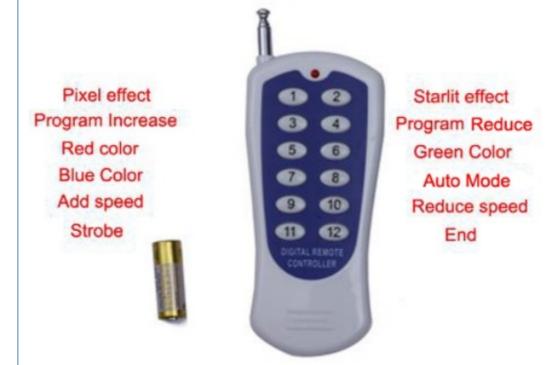

Controller with remote Our controller function is: DMX512,SD card,All on,Automatic, Sound Control,PC Control,Remote Control, Can be Reprogrammed.

Guangzhou Hongmei Stage Lighting Co., Ltd

0086 15920458549