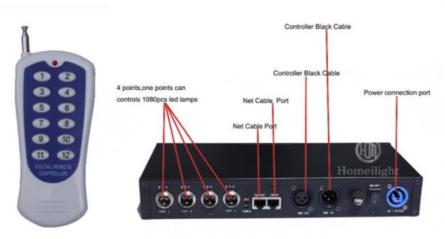

Control mode DMX512, online control,automatix,SD card,sound

active, master-slave

Protection lever IP55
Channel 8CH

Size 50\*50\*6cm/100\*100\*6cm

Weight 10/40KG

Our 3D Mirror dance floor can show different video,flash,starlit twinkling,patterns and color changed,It can also be programmed all kind of flash,patterns you like by our software with your computer.

Controller with remote Our controller function is: DMX512,SD card,All on,Automatic, Sound Control,PC Control,Remote Control, Can be Reprogrammed.

Guangzhou Hongmei Stage Lighting Co., Ltd

0086 15920458549