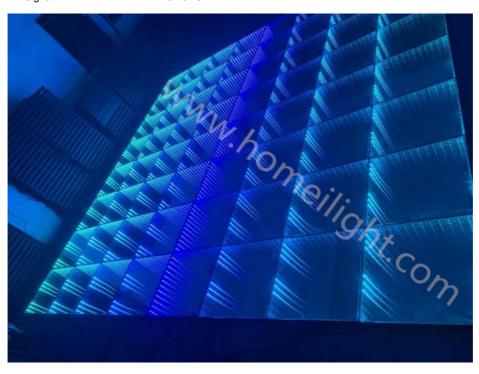

Control mode DMX512, online control,automatix,SD card,sound

active, master-slave

Protection lever IP55
Channel 8CH

Size 50\*50\*6cm/100\*100\*6cm

Weight 10/40KG

Our 3D Mirror dance floor can show different video,flash,starlit twinkling,patterns and color changed,It can also be programmed all kind of flash,patterns you like by our software with your computer.

Controller with remote Our controller function is: DMX512,SD card,All on,Automatic, Sound Control,PC Control,Remote Control, Can be Reprogrammed.

Guangzhou Hongmei Stage Lighting Co., Ltd

0086 15920458549