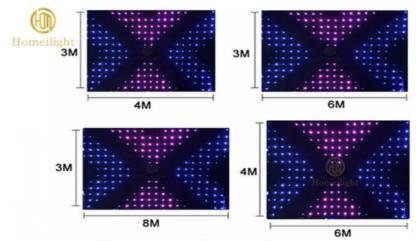

Any Size and Cloth Color can be customized according to your needs.

#### We can CUSTOMIZED:

1.Any Size (2\*3m,3\*4m,4\*6m...etc)

2.Any lamp pitch (P18CM,P15CM,P12CM,P10CM...etc)

3. Any Cloth Color (Black ,white ,Blue, purple...etc)

Accessories