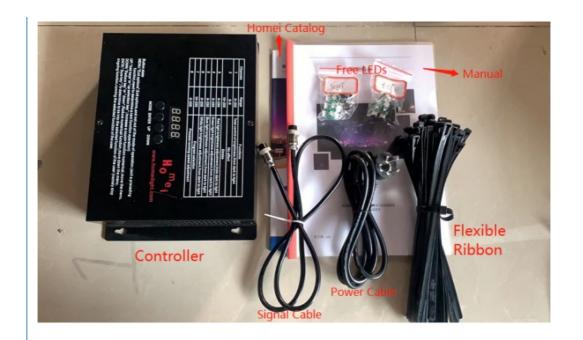

#### We can CUSTOMIZED:

1.Any Size (2\*3m,3\*4m,4\*6m...etc)

2.Any lamp pitch (P18CM,P15CM,P12CM,P10CM...etc)

3. Any Cloth Color (Black ,white ,Blue, purple...etc)

Accessories