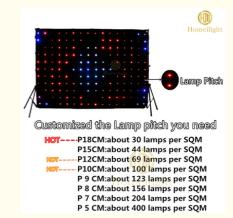

# Customized the Lamp pitch you need

HOT----P18CM:about 30 lamps per SQM

P15CM:about 44 lamps per SQM

HOT---- P12CM:about 69 lamps per SQM

MOT---- P10CM:about 100 lamps per SQM

P 9 CM:about 123 lamps per SQM

P 8 CM:about 156 lamps per SQM

P 7 CM:about 204 lamps per SQM

P 5 CM:about 400 lamps per SQM

#### We can CUSTOMIZED:

1.Any Size (2\*3m,3\*4m,4\*6m...etc)

2.Any lamp pitch (P18CM,P15CM,P12CM,P10CM...etc)

3. Any Cloth Color (Black ,white ,Blue, purple...etc)

Accessories