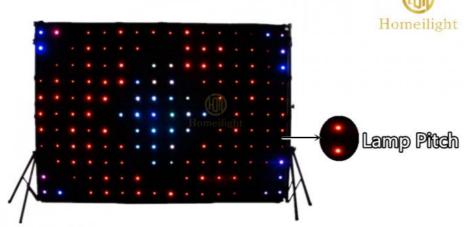

# Customized the Lamp pitch you need

HOT----P18CM:about 30 lamps per SQM

P15CM:about 44 lamps per SQM

HOT---- P12CM:about 69 lamps per SQM

MOT---- P10CM:about 100 lamps per SQM

P 9 CM:about 123 lamps per SQM

P 8 CM:about 156 lamps per SQM

P 7 CM:about 204 lamps per SQM

P 5 CM:about 400 lamps per SQM