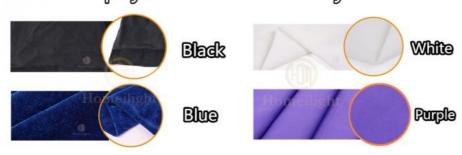

Any Size and Cloth Color can be customized according to your needs.

#### We can CUSTOMIZED:

1.Any Size (2\*3m,3\*4m,4\*6m...etc)

2.Any lamp pitch (P18CM,P15CM,P12CM,P10CM...etc)

3. Any Cloth Color (Black ,white ,Blue, purple...etc)

Accessories