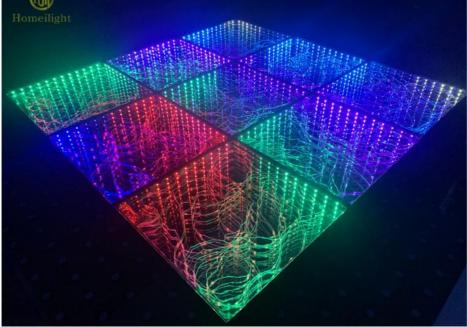

# Romantic Bright LED Dance Panels Stage Light DJ Wedding Club 3D Mirror Starry Dance Floor

## Product Description

| roduct name    | Romantic Bright LED Dance Panels Stage Light DJ Wedding Club 3D Mir<br>Starry Dance Floor |
|----------------|-------------------------------------------------------------------------------------------|
| oplication     | Stage, Concert, Hotel, Stadium, etc.                                                      |
| ght Source     | LED                                                                                       |
| Varranty(Year) | 1-Year                                                                                    |
| mitting color  | RGB 3 in 1                                                                                |
| oltage         | AC90-240V                                                                                 |
| ower           | 20W                                                                                       |
| laterial       | Toughened glass                                                                           |
| ght Source     | SMD5050 RGB 3 in 1                                                                        |
| ED Quantity    | 100/500pcs RGB                                                                            |
| ontrol mode    | Power on and light                                                                        |
| hannel         | 8CH                                                                                       |
| ize            | 50*50*7CM/100*100*6cm                                                                     |
| /eight         | 9.4/42KG                                                                                  |