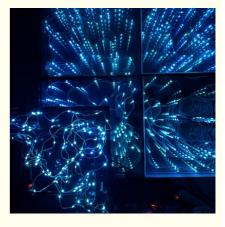

able Wired Stage Light for DJ Wedding Club

#### **Basic Information**

- Place of Origin:
- Guangdong, China
- Brand Name:
- Homei
- Certification:
- Model Number:
- Minimum Order Quantity:
- Price:
- CE,SGS,TUV,Rohs
- HM-LF13
- 2 pieces
  - \$56.00/pieces 2-199 pieces



### **Product Specification**

- Color Temperature(CCT): 6000K (Daylight Alert)
- Lamp Luminous 150 Efficiency(lm/w):
- Color Rendering Index(Ra): 95
- Support Dimmer:
- Lighting Solutions Service: Lighting And Circuitry Design, Project Installation

Yes

5000

10

80

- Lifespan (hours):
- Working Time (hours): 50000
- Product Weight kg :
  - **Projection Lights**
- Input Voltage(V): AC90-240V
- Lamp Luminous Flux(Im): 168
- CRI (Ra>):

• Type:

• Working Temperature(°C): -20 - 45 Maultine Lifetime (Llevu). **F0000** 



#### More Images



# Romantic Bright LED Dance Panels Stage Light DJ Wedding Club 3D Mirror Starry Dance Floor

## Product Description

| roduct name    | Romantic Bright LED Dance Panels Stage Light DJ Wedding Club 3D Mir<br>Starry Dance Floor |
|----------------|-------------------------------------------------------------------------------------------|
| oplication     | Stage, Concert, Hotel, Stadium, etc.                                                      |
| ght Source     | LED                                                                                       |
| Varranty(Year) | 1-Year                                                                                    |
| mitting color  | RGB 3 in 1