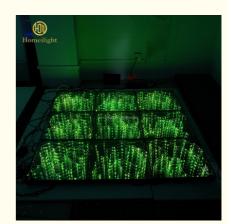

# Romantic Bright LED Dance Panels Stage Light DJ Wedding Club 3D Mirror Starry Dance Floor

## Product Description

| roduct name    | Romantic Bright LED Dance Panels Stage Light DJ Wedding Club 3D Mir<br>Starry Dance Floor |
|----------------|-------------------------------------------------------------------------------------------|
| oplication     | Stage, Concert, Hotel, Stadium, etc.                                                      |
| ght Source     | LED                                                                                       |
| Varranty(Year) | 1-Year                                                                                    |
| mitting color  | RGB 3 in 1                                                                                |
| oltage         | AC90-240V                                                                                 |
| ower           | 20W                                                                                       |
| laterial       | Toughened glass                                                                           |
| ght Source     | SMD5050 RGB 3 in 1                                                                        |
| ED Quantity    | 100/500pcs RGB                                                                            |
| ontrol mode    | Power on and light                                                                        |
| hannel         | 8CH                                                                                       |
| ize            | 50*50*7CM/100*100*6cm                                                                     |
| /eight         | 9.4/42KG                                                                                  |