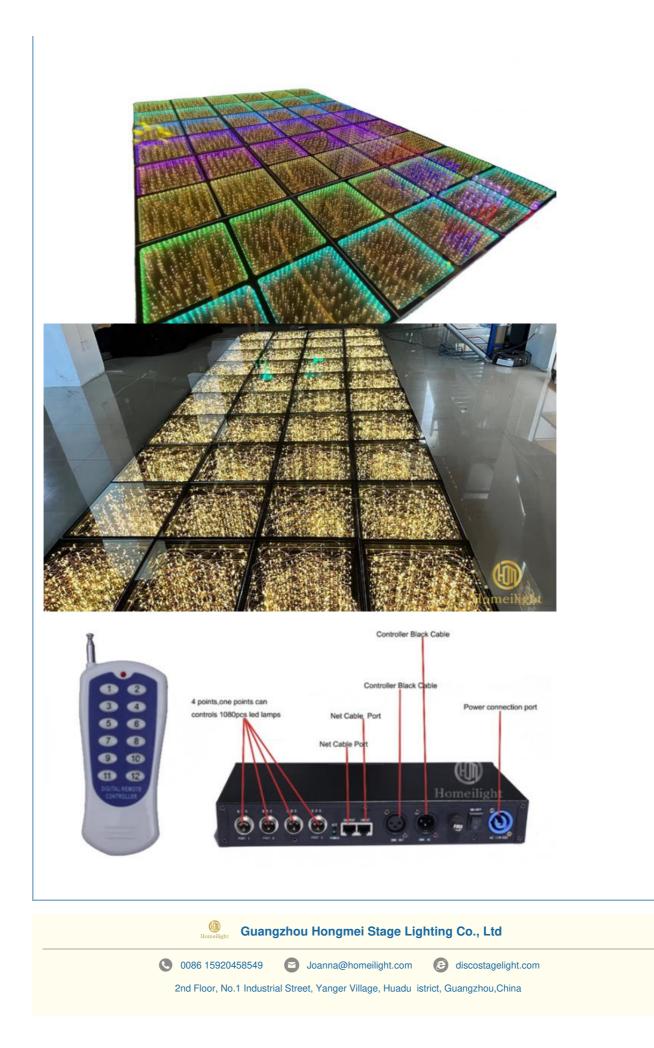

# Romantic Bright LED Dance Panels Stage Light DJ Wedding Club 3D Mirror Starry Dance Floor

## Product Description

| roduct name    | Romantic Bright LED Dance Panels Stage Light DJ Wedding Club 3D Mir<br>Starry Dance Floor |
|----------------|-------------------------------------------------------------------------------------------|
| oplication     | Stage, Concert, Hotel, Stadium, etc.                                                      |
| ght Source     | LED                                                                                       |
| Varranty(Year) | 1-Year                                                                                    |
| mitting color  | RGB 3 in 1                                                                                |
| oltage         | AC90-240V                                                                                 |
| ower           | 20W                                                                                       |
| laterial       | Toughened glass                                                                           |
| ght Source     | SMD5050 RGB 3 in 1                                                                        |
| ED Quantity    | 100/500pcs RGB                                                                            |
| ontrol mode    | Power on and light                                                                        |
| hannel         | 8CH                                                                                       |
| ize            | 50*50*7CM/100*100*6cm                                                                     |
| /eight         | 9.4/42KG                                                                                  |