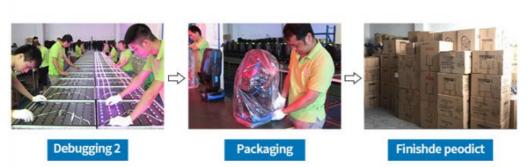

Stage, Concert, Hotel, Stadium, etc.

Light Source LED
Warranty(Year) 1-Year
Emitting color RGB 3 in 1
Voltage AC90-240V
Power 20W

Material Toughened glass
Light Source SMD5050 RGB 3 in 1

LED Quantity 48pcs rgb 3 in 1 lamp beads

Control mode DMX512/Master-Slave/Auto Run/sound

Channel 8CH

Size 50\*50\*6CM Weight 10KG







Our special controller with more than 30 different programs in our SD card, you can also reprogram any flash , words you like by our software with your computer. Controller function is sound active , DMX512, All on, Automatic, SD card, Sound active, PC control, Remote.









#### Dance floor





Glass inside is safer not easy to be broken

### **Testing**







Withstand weight: 600KG/SQM



glass outside easy broken





Scratch proof

## PRODUCTION FIOW







#### Contact Us



If there have something you like or any questions,please feel free to contact me.

I 'll respond you at the first time I saw your message! Welcome to contact me!

#### Packing & Delivery

- 1. We can offer the carton box, fly case of the packing if you needed.
- 2. All the item will shipped within 3 days after the payment finished.
- 3. The sample and the mini order we will delivery by air, the big order will ship by sea. The freight way will spend 7-15 days and the sea way will spend much more time. Do contact us if the shipping time is too long.

4. International shipping requires more complicated shipping procedures (such as both countries customs, transit stations etc.), also will effect by many factors, such as holidays, weather conditions etc, so it will probably