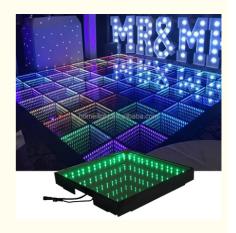

#### More Images

• CRI (Ra>):

Super Fast Install toughened glass Portable black 3D Mirror LED Dance Floor

**Recommend Products** 

**Product Description** 

Product name Super Fast Install toughened glass Portable black 3D Mirror LED Dance Floor

#### Dance floor

Glass inside is safer not easy to be broken

### **Testing**

Withstand weight: 600KG/SQM

glass outside easy broken

Scratch proof