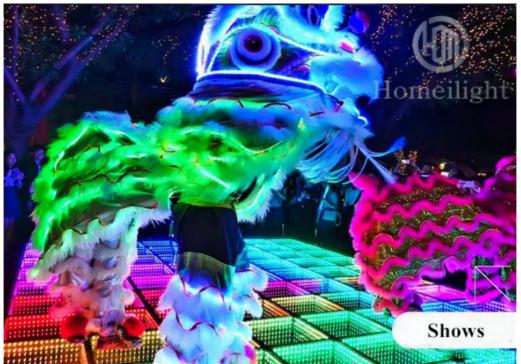

#### More Images

• CRI (Ra>):

Super Fast Install toughened glass Portable black 3D Mirror LED Dance Floor

**Recommend Products** 

**Product Description** 

Product name Super Fast Install toughened glass Portable black 3D Mirror LED Dance Floor

Application Stage, Concert, Hotel, Stadium, etc.

Light Source LED
Warranty(Year) 1-Year
Emitting color RGB 3 in 1
Voltage AC90-240V
Power 20W

Material Toughened glass
Light Source SMD5050 RGB 3 in 1

LED Quantity 48pcs rgb 3 in 1 lamp beads

Control mode DMX512/Master-Slave/Auto Run/sound

Channel 8CH

Size 50\*50\*6CM Weight 10KG

Our special controller with more than 30 different programs in our SD card, you can also reprogram any flash , words you like by our software with your computer. Controller function is sound active , DMX512, All on, Automatic, SD card, Sound active, PC control, Remote.