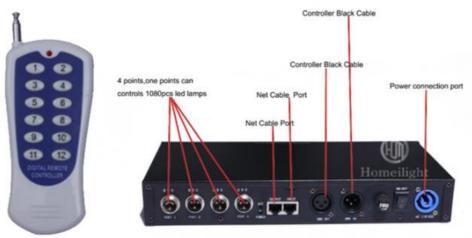

Control mode DMX512/Master-Slave/Auto Run/sound

Channel 8CH

Size 50\*50\*6CM Weight 10KG

Our special controller with more than 30 different programs in our SD card, you can also reprogram any flash , words you like by our software with your computer. Controller function is sound active , DMX512, All on, Automatic, SD card, Sound active, PC control, Remote.