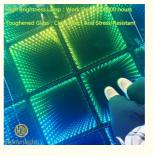

#### Toughened Glass LED Dance Floor with 50000 Hours Working Lifetime and **Portable Design**

#### Dance floor

Glass inside is safer not easy to be broken

### **Testing**

Withstand weight: 600KG/SQM

glass outside easy broken

Scratch proof