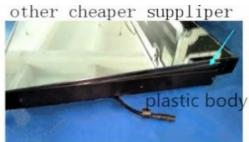

#### Dance floor

Glass inside is safer not easy to be broken

### **Testing**

Withstand weight: 600KG/SQM

glass outside easy broken

Scratch proof