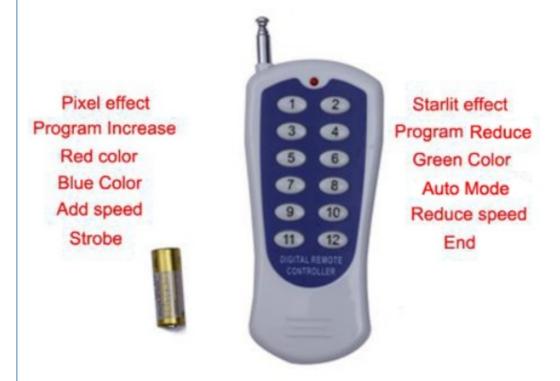

Control mode DMX512/Master-Slave/Auto Run/sound

Channel 8CH

Size 50\*50\*6CM Weight 10KG

Our special controller with more than 30 different programs in our SD card, you can also reprogram any flash , words you like by our software with your computer. Controller function is sound active , DMX512, All on, Automatic, SD card, Sound active, PC control, Remote.