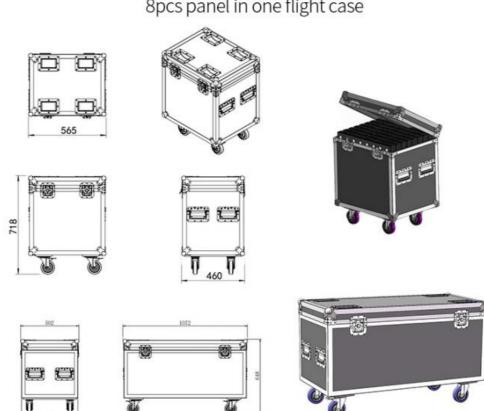

t me!

#### Packing & Delivery

- 1. We can offer the carton box, fly case of the packing if you needed.
- 2. All the item will shipped within 3 days after the payment finished.
- 3. The sample and the mini order we will delivery by air, the big order will ship by sea. The freight way will spend 7-15 days and the sea way will spend much more time. Do contact us if the shipping time is too long.

4. International shipping requires more complicated shipping procedures (such as both countries customs, transit stations etc.), also will effect by many factors, such as holidays, weather conditions etc, so it will probably take longer time for your items to arrive at the final destination. Thank you for your understanding on this matter.

#### PACKING DEATILS

#### 8pcs panel in one flight case



#### Company Profile







# PRODUCT PRAISE



# PICTURES OF THE FACTORY







Certifications



#### FAQ

Q1: Can I have sample order for this light?

A: Yes, we welcome sample order to test and check quality. Mixed samples are acceptable.

Q2. What about the lead time?

A:Sample needs 3-7 days, mass production time needs 1-2 weeks for order quantity

Q3. Do you have any MOQ limit for led light order?

A: Low MOQ, 1pcs for sample checking is available

Q4. How do you ship the goods and how long does it take to arrive?

A: We usually ship by DHL, UPS, FedEx or TNT. It usually takes 5-7 days to arrive. Airline and sea shipping also optional.

Q5. How to proceed an order for led light?

A: Firstly let us know your requirements or application.

Secondly We quote according to your requirem