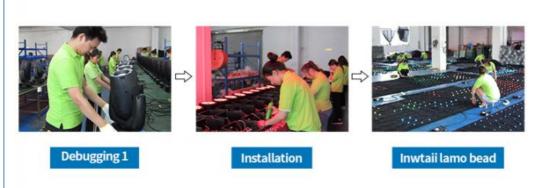

n Stage, Concert, Hotel, Stadium, etc.

Light Source LED
Warranty(Year) 1-Year
Emitting color RGB 3 in 1
Voltage AC90-240V
Power 20W

Material Toughened glass
Light Source SMD5050 RGB 3 in 1

LED Quantity 48pcs rgb 3 in 1 lamp beads

Control mode DMX512/Master-Slave/Auto Run/sound

Channel 8CH

Size 50\*50\*6CM Weight 10KG







Our special controller with more than 30 different programs in our SD card, you can also reprogram any flash , words you like by our software with your computer. Controller function is sound active , DMX512, All on, Automatic, SD card, Sound active, PC control, Remote.









#### Dance floor





Glass inside is safer not easy to be broken

### **Testing**







Withstand weight: 600KG/SQM



glass outside easy broken





Scratch proof

## PRODUCTION FIOW







#### Contact Us



If there have something you like or any questions,please feel free to contact me.

I 'll respond you at the first time I saw your message! Welcome to contact me!

#### Packing & Delivery

- 1. We can offer the carton box, fly case of the packing if you needed.
- 2. All the item will shipped within 3 days after the payment finished.
- 3. The sample and the mini order we will delivery by air, the big order will ship by sea. The freight way will spend 7-15 days and the sea way will spend much more time. Do contact us if the shipping time is too long.

4. International shipping requires more complicated shipping procedures (such as both countries customs, transit stations etc.), also will effect by many factors, such as holidays, weather conditions etc, so it will probab