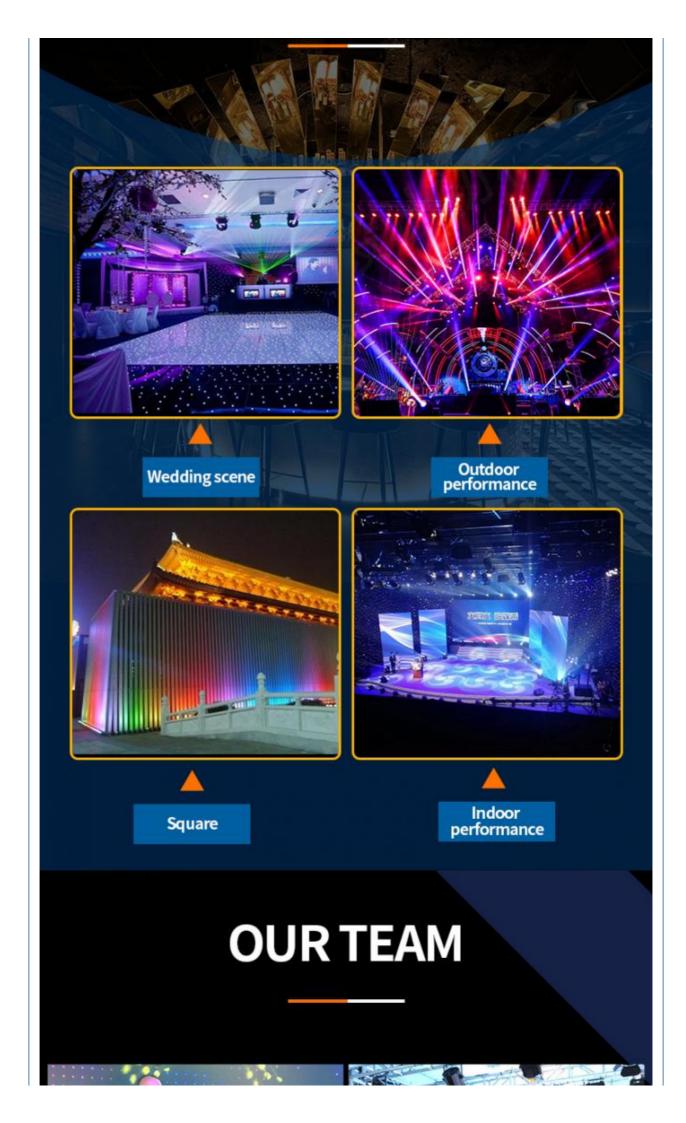

Application Stage, Concert, Hotel, Stadium, etc.

Light Source LED
Warranty(Year) 1-Year
Emitting color RGB 3 in 1
Voltage AC90-240V
Power 20W

Material Toughened glass
Light Source SMD5050 RGB 3 in 1

LED Quantity 48pcs rgb 3 in 1 lamp beads