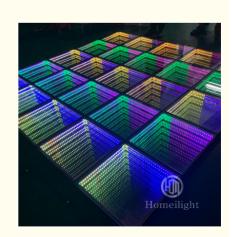

#### More Images

• CRI (Ra>):

Super Fast Install toughened glass Portable black 3D Mirror LED Dance Floor

**Recommend Products** 

**Product Description** 

Product name Super Fast Install toughened glass Portable black 3D Mirror LED Dance Floor

#### Dance floor

Glass inside is safer not easy to be broken