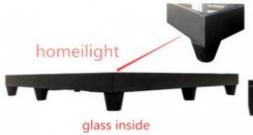

#### Dance floor

Glass inside is safer not easy to be broken

### **Testing**

Withstand weight: 600KG/SQM

glass outside easy broken

Scratch proof