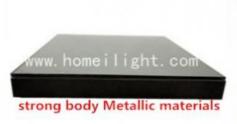

#### Dance floor

Glass inside is safer not easy to be broken

### **Testing**

Withstand weight: 600KG/SQM

glass outside easy broken

Scratch proof