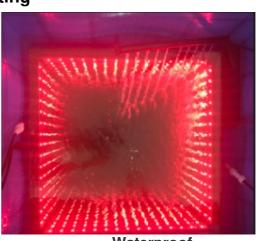

#### More Images

• CRI (Ra>):

Super Fast Install toughened glass Portable black 3D Mirror LED Dance Floor

**Recommend Products** 

**Product Description** 

Product name Super Fast Install toughened glass Portable black 3D Mirror LED Dance Floor