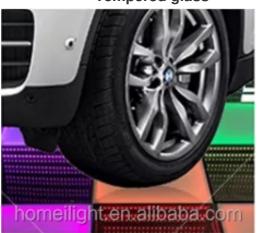

#### Toughened Glass LED Dance Floor with 50000 Hours Working Lifetime and **Portable Design**

Application Stage, Concert, Hotel, Stadium, etc.

Light Source LED
Warranty(Year) 1-Year
Emitting color RGB 3 in 1
Voltage AC90-240V
Power 20W

Material Toughened glass
Light Source SMD5050 RGB 3 in 1

LED Quantity 48pcs rgb 3 in 1 lamp beads