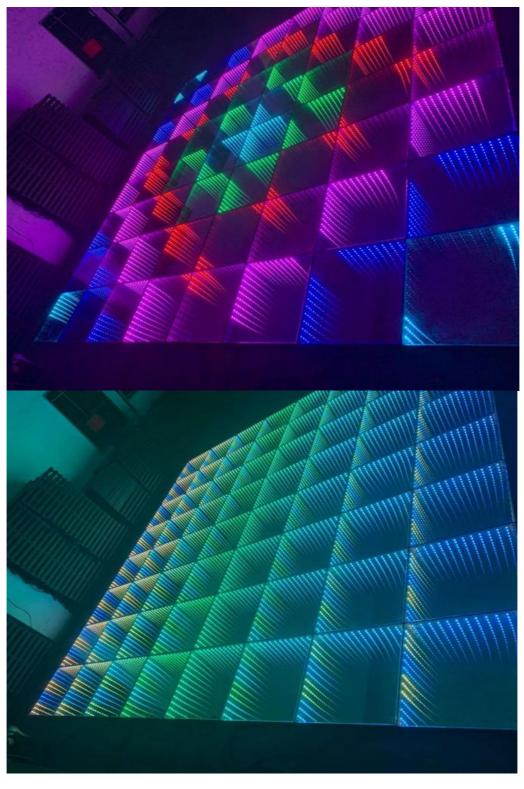

#### More Images

• CRI (Ra>):

Super Fast Install toughened glass Portable black 3D Mirror LED Dance Floor

**Recommend Products** 

**Product Description** 

Product name Super Fast Install toughened glass Portable black 3D Mirror LED Dance Floor

Application Stage, Concert, Hotel, Stadium, etc.

Light Source LED
Warranty(Year) 1-Year
Emitting color RGB 3 in 1
Voltage AC90-240V
Power 20W

Material Toughened glass
Light Source SMD5050 RGB 3 in 1

LED Quantity 48pcs rgb 3 in 1 lamp beads

Control mode DMX512/Master-Slave/Auto Run/sound

Channel 8CH

Size 50\*50\*6CM Weight 10KG

Our special controller with more than 30 different programs in our SD card, you can also reprogram any flash , words you like by our software with your computer. Controller function is sound active , DMX512, All on, Automatic, SD card, Sound active, PC control, Remote.