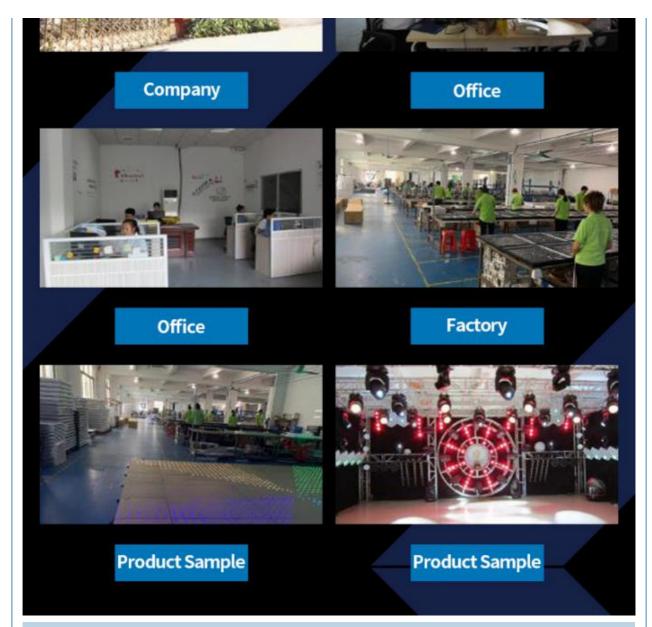

packing if you needed.
- 2. All the item will shipped within 3 days after the payment finished.
- 3. The sample and the mini order we will delivery by air, the big order will ship by sea. The freight way will spend 7-15 days and the sea way will spend much more time. Do contact us if the shipping time is too long.

4. International shipping requires more complicated shipping procedures (such as both countries customs, transit stations etc.), also will effect by many factors, such as holidays, weather conditions etc, so it will probably take longer time for your items to arrive at the final destination. Thank you for your understanding on this matter.

#### PACKING DEATILS

#### 8pcs panel in one flight case



#### Company Profile







# PRODUCT PRAISE



# PICTURES OF THE FACTORY







Certifications



#### FAQ

Q1: Can I have sample order for this light?

A: Yes, we welcome sample order to test and check quality. Mixed samples are acceptable.

Q2. What about the lead time?

A:Sample needs 3-7 days, mass production time needs 1-2 weeks for order quantity

Q3. Do you have any MOQ limit for led light order?

A: Low MOQ, 1pcs for sample checking is available

Q4. How do you ship the goods and how long does it take to arrive?

A: We usually ship by DHL, UPS, FedEx or TNT. It usually takes 5-7 days to arrive. Airline and sea shipping also optional.

Q5. How to proceed an order for led light?

A: Firstly let us know your requirements or application.

Secondly We quote according to your requirements or our suggestions.

Thirdly customer confirms the samples and places deposi