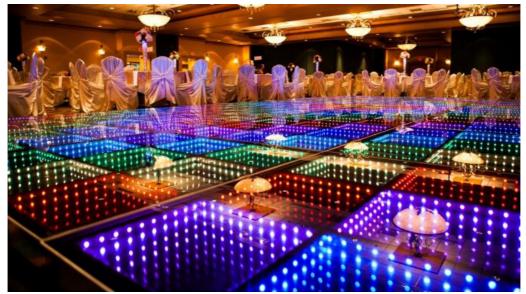

Application Stage, Concert, Hotel, Stadium, etc.

Light Source LED
Warranty(Year) 1-Year
Emitting color RGB 3 in 1
Voltage AC90-240V
Power 20W

Material Toughened glass
Light Source SMD5050 RGB 3 in 1

LED Quantity 48pcs rgb 3 in 1 lamp beads

Control mode DMX512/Master-Slave/Auto Run/sound

Channel 8CH

Size 50\*50\*6CM Weight 10KG

Our special controller with more than 30 different programs in our SD card, you can also reprogram any flash , words you like by our software with your computer. Controller function is sound active , DMX512, All on, Automatic, SD card, Sound active, PC control, Remote.