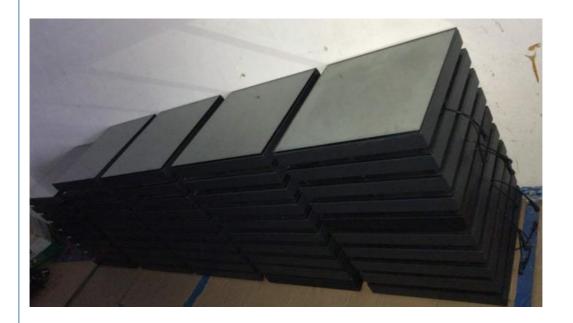

rtable black 3D Mirror LED Dance Floor



**Recommend Products** 

**Product Description** 



Product name Super Fast Install toughened glass Portable black 3D Mirror LED Dance Floor

Application Stage, Concert, Hotel, Stadium, etc.

Light Source LED
Warranty(Year) 1-Year
Emitting color RGB 3 in 1
Voltage AC90-240V
Power 20W

Material Toughened glass
Light Source SMD5050 RGB 3 in 1

LED Quantity 48pcs rgb 3 in 1 lamp beads

Control mode DMX512/Master-Slave/Auto Run/sound

Channel 8CH

Size 50\*50\*6CM Weight 10KG







Our special controller with more than 30 different programs in our SD card, you can also reprogram any flash , words you like by our software with your computer. Controller function is sound active , DMX512, All on, Automatic, SD card, Sound active, PC control, Remote.









#### Dance floor





Glass inside is safer not easy to be broken

### **Testing**







Withstand weight: 600KG/SQM



glass outside easy broken





Scratch proof

## PRODUCTION FIOW







#### Contact Us



If there have something you like or any questions,please feel free to contact me.

I 'll respond you at the first time I saw your message! Welcome to contact me!

#### Packing & Delivery

- 1. We can offer the carton box, fly case of the packing if you needed.
- 2. All the item will shipped within 3 days after the payment finished.
- 3. The sample and the mini order we will delivery by air, the big order will ship by sea. The freight way will spend 7-15 days and the sea way will spend much more time. Do contact us if the shipping time is too long.

4. International shipping r