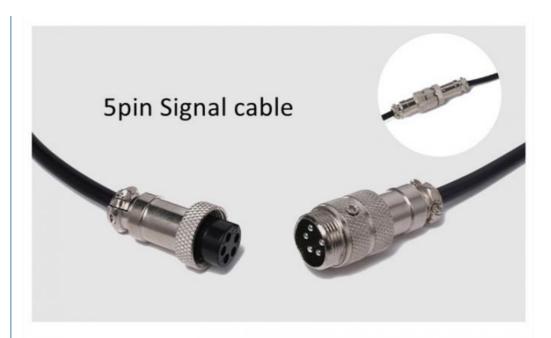

Regular size 2\*3m,3\*4m,3\*6m,4\*6m,4\*8m,any size can be customized

Price P18cm:32usd per meter,any color,any size can be customized

one set price is 290USD, one set include one 2\*3M P18 video curtain ,one multi controller , one signal wire ,one power cable and other free parts leds and so on,this is EXW price, no include the shipping cost.

### One set spare parts

2nd Floor, No.1 Industrial Street, Yanger Village, Huadu istrict, Guangzhou, China