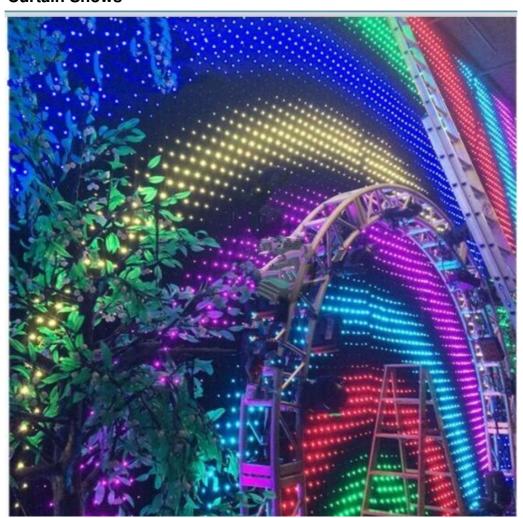

#### Flexible led mesh video P18 led vision curtain display LED video curtain

#### **Products Description**

Products Name Flexible led mesh video P18 led vision curtain display LED

video curtain

Model Number HM-V18
Power consumption 150W

Material Double decker fireproof velvet
Application disco, bar,stage,wedding,club.

## **Curtain Shows**

Installation

Controller