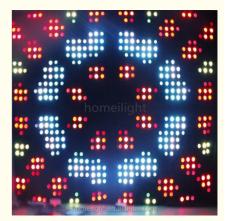

Resolution Display

#### **Basic Information**

Place of Origin: Guangdong, China

Brand Name: Homei

Certification: CE,SGS,RoHS
 Model Number: HM-V18
 Minimum Order Quantity: 10sqm

Packaging Details: carton/flight caseDelivery Time: 5-7 working day

• Payment Terms: MoneyGram, Western Union, T/T,paypal

• Supply Ability: 10000SMQ/month



#### **Product Specification**

• Color Temperature(CCT): 3200-6500k

Color Rendering Index(Ra): 90Support Dimmer: Yes

• Lighting Solutions Service: 24hours Online Service

• Product Weight kg: 5

• Type: Projection Lights

Input Voltage(V): 90-240V
Lamp Luminous Flux(Im): 5400
CRI (Ra>): 90
Working Temperature(°C): -25 - 85
Working Lifetime(Hour): 100000
IP Rating: IP33
Emitting Color: RGB 3in1

Application: Disco,party, Wedding

• Light Source: LED



#### More Images



#### **Product Description**

#### Flexible led mesh video P18 led vision curtain display LED video curtain

#### **Products Description**

Products Name Flexible led mesh video P18 led vision curtain display LED

video curtain

Model Number HM-V18
Power consumption 150W

Material Double decker fireproof velvet
Application disco, bar,stage,wedding,club.

Fuse 3A(power supplier) 10S(control PCB)
Control system All on/DMX512/Sound Active/Automatic

Channel 8CH

Programs 30 different programs in multi controller

Led color RGB 3in1

Led quantity P18cm about 30pcs led/SQM
Curtain color Black,Dark Blue,White,Red and etc

Regular size 2\*3m,3\*4m,3\*6m,4\*6m,4\*8m,any size can be customized

Price P18cm:32usd per meter,any color,any size can be customized

one set price is