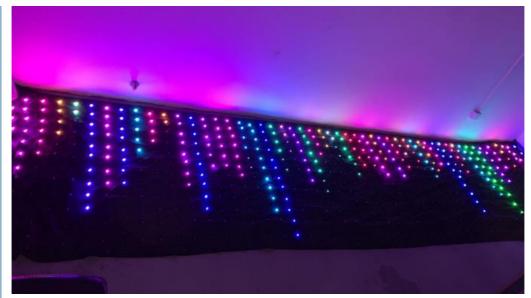

#### Flexible led mesh video P18 led vision curtain display LED video curtain

#### **Products Description**

Products Name Flexible led mesh video P18 led vision curtain display LED

video curtain

Model Number HM-V18
Power consumption 150W

Material Double decker fireproof velvet
Application disco, bar,stage,wedding,club.

## **Curtain Shows**

Installation

Controller