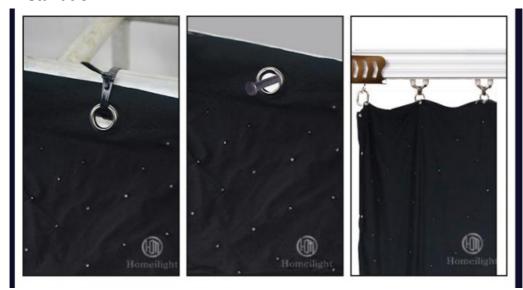

Fuse 3A(power supplier) 10S(control PCB)
Control system All on/DMX512/Sound Active/Automatic

Channel 8CH

Programs 30 different programs in multi controller

Led color RGB 3in1

Led quantity P18cm about 30pcs led/SQM
Curtain color Black,Dark Blue,White,Red and etc