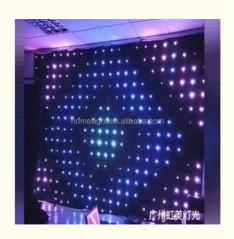

#### Flexible led mesh video P18 led vision curtain display LED video curtain

#### **Products Description**

Products Name Flexible led mesh video P18 led vision curtain display LED

video curtain

Model Number HM-V18
Power consumption 150W

Material Double decker fireproof velvet
Application disco, bar,stage,wedding,club.