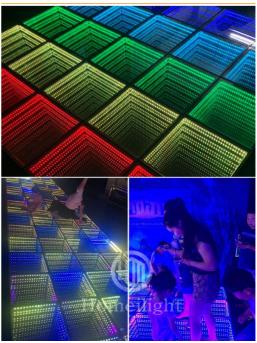

# More Images

**Products Description** 

China high quality can online control by remote high strength thick base material Video Dance Floor

| Products Name     | China high quality can online control by remote high strength thick base material Video Dance Floor |
|-------------------|-----------------------------------------------------------------------------------------------------|
| Model Number      | HM-LF05                                                                                             |
| Power consumption | 20W                                                                                                 |
| Led Qty           | 48/96pcs RGB 3in1 SMD 5050 leds                                                                     |
| Application       | disco, bar,stage,wedding,club.                                                                      |
| Maximum power     | 20W                                                                                                 |
| Brightness        | high brightness                                                                                     |
| Program           | 30pcs, you can put 80pcs different you want                                                         |
| Panel material    | tempered glass                                                                                      |
| Base material     | high strength thick iron plate                                                                      |
| Control mode      | DMX512, online control,automatix,SD card,sound active,master-slave                                  |
| Protection lever  | IP55                                                                                                |
| Channel           | 8CH                                                                                                 |
| Size              | 50*50*6cm/100*100*6cm                                                                               |
| Weight            | 10/40KG                                                                                             |

Our 3D Mirror dance floor can show different video, flash, starlit twinkling, patterns and color changed, It can also be programmed all kind of flash, patterns you like by our software with your computer.

# Controller Black Cable Controller Black Cable Controller Black Cable Controller Black Cable Power connection pot Net Cable, Port Net Cable, Port Net Cable, Port

Controller with remote Our controller function is: DMX512,SD card,All on,Automatic, Sound Control,PC Control,Remote Control,Can be Reprogrammed.