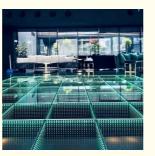

# Indoor/outdoor 3D Mirror Dance Floor With Black Toughened Glass Material For Wedding

Our 3D Mirror dance floor can show different video, flash, starlit twinkling, patterns and color changed, It can also be programmed all kind of flash, patterns you like by our software with your computer.