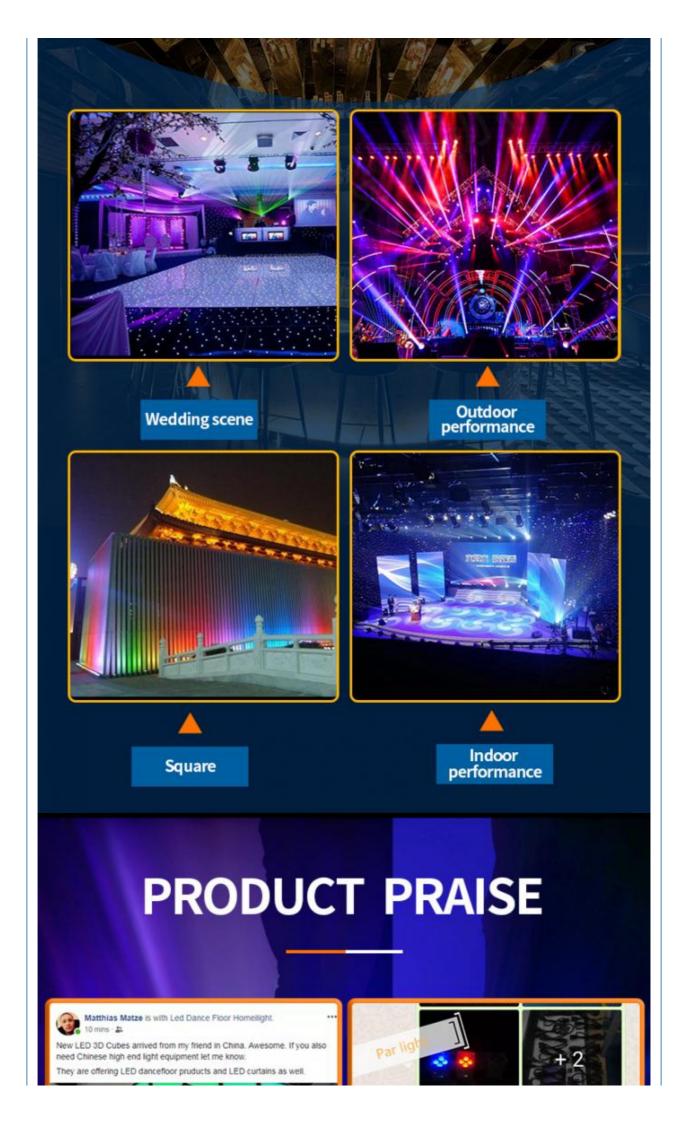

# 

Banquet

T-Stage

Exhibition

Flightcase Flightcase and carton can be choose according to your needs

Carton

Certifications