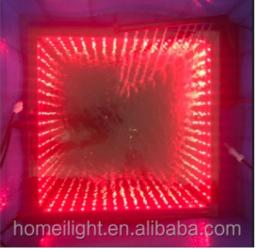

# More Images

**Products Description** 

China high quality can online control by remote high strength thick base material Video Dance Floor

| Products Name     | China high quality can online control by remote high strength thick base material Video Dance Floor |
|-------------------|-----------------------------------------------------------------------------------------------------|
| Model Number      | HM-LF05                                                                                             |
| Power consumption | 20W                                                                                                 |
| Led Qty           | 48/96pcs RGB 3in1 SMD 5050 leds                                                                     |
| Application       | disco, bar,stage,wedding,club.                                                                      |
| Maximum power     | 20W                                                                                                 |
| Brightness        | high brightness                                                                                     |
| Program           | 30pcs, you can put 80pcs different you want                                                         |
| Panel material    | tempered glass                                                                                      |
| Base material     | high strength thick iron plate                                                                      |
| Control mode      | DMX512, online control,automatix,SD card,sound active,master-slave                                  |
| Protection lever  | IP55                                                                                                |
| Channel           | 8CH                                                                                                 |
| Size              | 50*50*6cm/100*100*6cm                                                                               |
| Weight            | 10/40KG                                                                                             |

Our 3D Mirror dance floor can show different video, flash, starlit twinkling, patterns and color changed, It can also be programmed all kind of flash, patterns you like by our software with your computer.