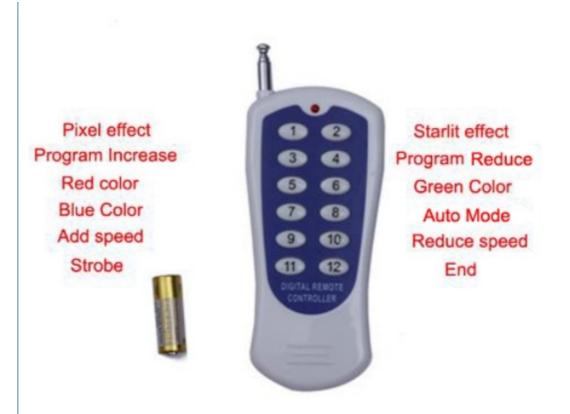

# Controller Black Cable Controller Black Cable Controller Black Cable Controller Black Cable Power connection pot Net Cable, Port Net Cable, Port Net Cable, Port

Controller with remote Our controller function is: DMX512,SD card,All on,Automatic, Sound Control,PC Control,Remote Control,Can be Reprogrammed.