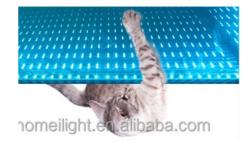

# Indoor/outdoor 3D Mirror Dance Floor With Black Toughened Glass Material For Wedding

Our 3D Mirror dance floor can show different video, flash, starlit twinkling, patterns and color changed, It can also be programmed all kind of flash, patterns you like by our software with your computer.