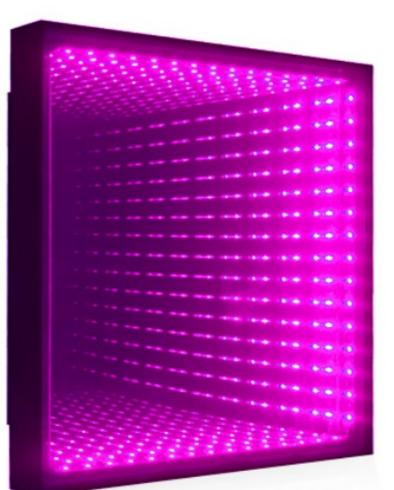

# Indoor/outdoor 3D Mirror Dance Floor With Black Toughened Glass Material For Wedding

Our 3D Mirror dance floor can show different video, flash, starlit twinkling, patterns and color changed, It can also be programmed all kind of flash, patterns you like by our software with your computer.