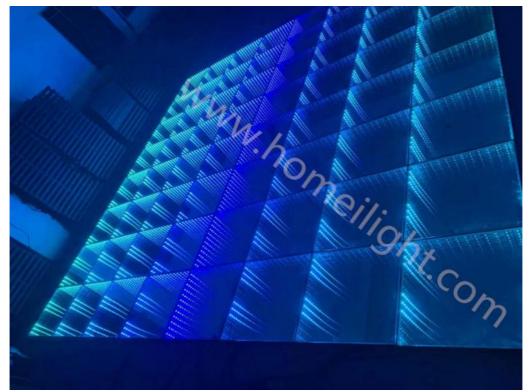

# More Images

**Products Description** 

China high quality can online control by remote high strength thick base material Video Dance Floor

| Products Name     | China high quality can online control by remote high strength thick base material Video Dance Floor |
|-------------------|-----------------------------------------------------------------------------------------------------|
| Model Number      | HM-LF05                                                                                             |
| Power consumption | 20W                                                                                                 |
| Led Qty           | 48/96pcs RGB 3in1 SMD 5050 leds                                                                     |
| Application       | disco, bar,stage,wedding,club.                                                                      |
| Maximum power     | 20W                                                                                                 |
| Brightness        | high brightness                                                                                     |
| Program           | 30pcs, you can put 80pcs different you want                                                         |
| Panel material    | tempered glass                                                                                      |
| Base material     | high strength thick iron plate                                                                      |
| Control mode      | DMX512, online control,automatix,SD card,sound active,master-slave                                  |
| Protection lever  | IP55                                                                                                |
| Channel           | 8CH                                                                                                 |
| Size              | 50*50*6cm/100*100*6cm                                                                               |
| Weight            | 10/40KG                                                                                             |

Our 3D Mirror dance floor can show different video, flash, starlit twinkling, patterns and color changed, It can also be programmed all kind of flash, patterns you like by our software with your computer.