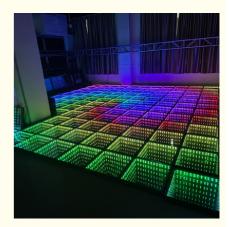

# Indoor/outdoor 3D Mirror Dance Floor With Black Toughened Glass Material For Wedding

Our 3D Mirror dance floor can show different video, flash, starlit twinkling, patterns and color changed, It can also be programmed all kind of flash, patterns you like by our software with your computer.