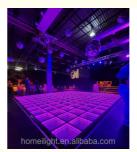

# Indoor/outdoor 3D Mirror Dance Floor With Black Toughened Glass Material For Wedding

Our 3D Mirror dance floor can show different video, flash, starlit twinkling, patterns and color changed, It can also be programmed all kind of flash, patterns you like by our software with your computer.