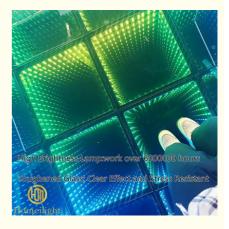

Our 3D Mirror dance floor can show different video, flash, starlit twinkling, patterns and color changed, It can also be programmed all kind of flash, patterns you like by our software with your computer.