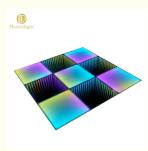

Our 3D Mirror dance floor can show different video, flash, starlit twinkling, patterns and color changed, It can also be programmed all kind of flash, patterns you like by our software with your computer.