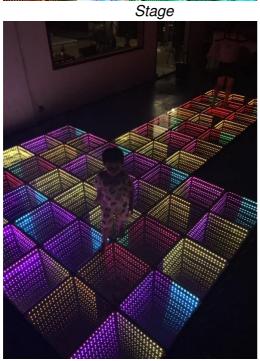

# 

Banquet

T-Stage

Exhibition

Flightcase Flightcase and carton can be choose according to your needs

Carton

Certifications