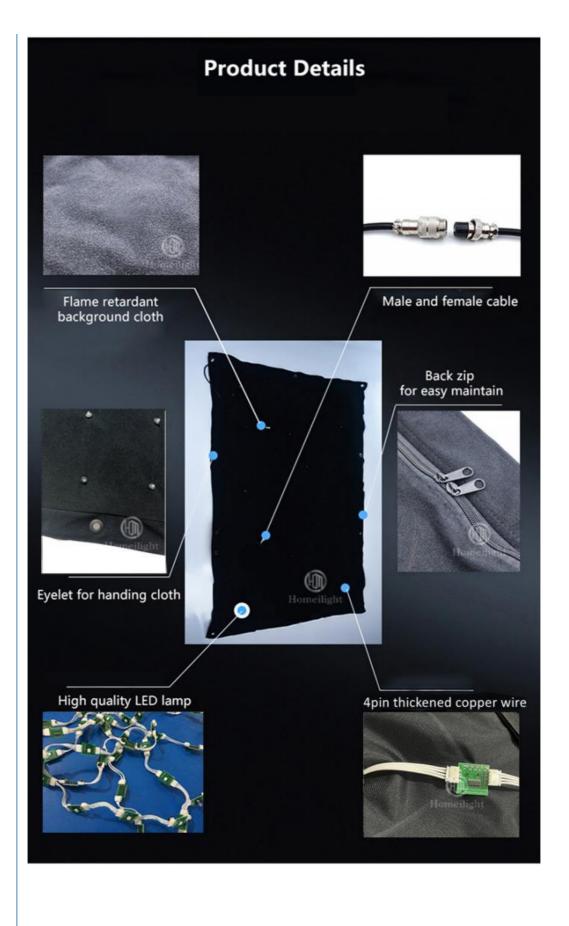

Material Double decker fireproof velvet

Application disco, bar,stage,wedding,club.

Fuse 3A(power supplier) 10S(control PCB)

Control system All on/DMX512/Sound Active/Automatic

Channel 8CF

Programs 30 different programs in multi controller

Led color RGB 3in1

Led quantity P18cm about 30pcs led/SQM
Curtain color Black, Dark Blue, White, Red and etc

Regular size 2\*3m,3\*4m,3\*6m,4\*6m,4\*8m,any size can be customized

Price P18cm:32usd per meter,any color,any size can be customized

one set include one video curtain ,one multi controller , one signal wire ,one power cable and other free parts leds and so on,this is EXW price, no include the shipping cost.

Any size and any pitch can be customized, contact us leave the size you want, we will send you quotation asap.