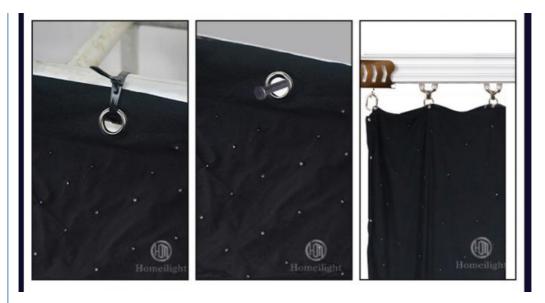

Material Double decker fireproof velvet

Application disco, bar,stage,wedding,club.

Fuse 3A(power supplier) 10S(control PCB)

Control system All on/DMX512/Sound Active/Automatic

Channel 8CF

Programs 30 different programs in multi controller

Led color RGB 3in1

Led quantity P18cm about 30pcs led/SQM
Curtain color Black, Dark Blue, White, Red and etc

Regular size 2\*3m,3\*4m,3\*6m,4\*6m,4\*8m,any size can be customized

Price P18cm:32usd per meter,any color,any size can be customized