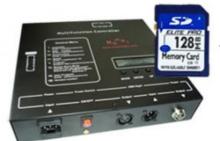

co, bar,stage,wedding,club.

Fuse 3A(power supplier) 10S(control PCB)
Control system All on/DMX512/Sound Active/Automatic

Channel 8CH

Programs 30 different programs in multi controller

Led color RGB 3in1

Led quantity P18cm about 30pcs led/SQM
Curtain color Black,Dark Blue,White,Red and etc

Regular size 2\*3m,3\*4m,3\*6m,4\*6m,4\*8m,any size can be customized

Price P18cm:32usd per meter,any color,any size can be customized

one set include one video curtain ,one multi controller , one signal wire ,one power cable and other free parts leds and so on,this is EXW price, no include the shipping cost.

Any size and any pitch can be customized, contact us leave the size you want, we will send you quotation asap.





# **Curtain Shows**





Installation



Controller

### SD card control



### There are 30pcs program in SD card



# Computer offline control



## DMX512 control

## One set spare parts











2nd Floor, No.1 Industrial Street, Yanger Village, Huadu istrict, Guangzhou, China