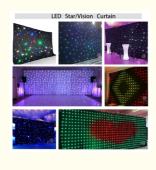

# Flexible curtain wedding stage backdrop P18cm 3\*4m LED star cloth video curtain

Products Name Flexible curtain wedding stage backdrop P18cm 3\*4m LED star

cloth video curtain

Model Number HM-V18
Power consumption 150W

Led color RGB 3in1

Led quantity P18cm about 30pcs led/SQM
Curtain color Black,Dark Blue,White,Red and etc

Regular size 2\*3m,3\*4m,3\*6m,4\*6m,4\*8m,any size can be customized

Price P18cm:32usd per meter,any color,any size can be customized