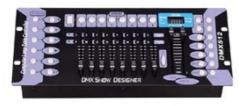

ntrol system All on/DMX512/Sound Active/Automatic

Channel 8CH

Programs 30 different programs in multi controller

Led color RGB 3in1

Led quantity P18cm about 30pcs led/SQM
Curtain color Black,Dark Blue,White,Red and etc

Regular size 2\*3m,3\*4m,3\*6m,4\*6m,4\*8m,any size can be customized

Price P18cm:32usd per meter,any color,any size can be customized

one set include one video curtain ,one multi controller , one signal wire ,one power cable and other free parts leds and so on,this is EXW price, no include the shipping cost.

Any size and any pitch can be customized, contact us leave the size you want, we will send you quotation asap.





# **Curtain Shows**





Installation



Controller

### SD card control



### There are 30pcs program in SD card



# Computer offline control



## DMX512 control

## One set spare parts











2nd Floor, No.1 Industrial Street, Yanger Village, Huadu istrict, Guangzhou, China