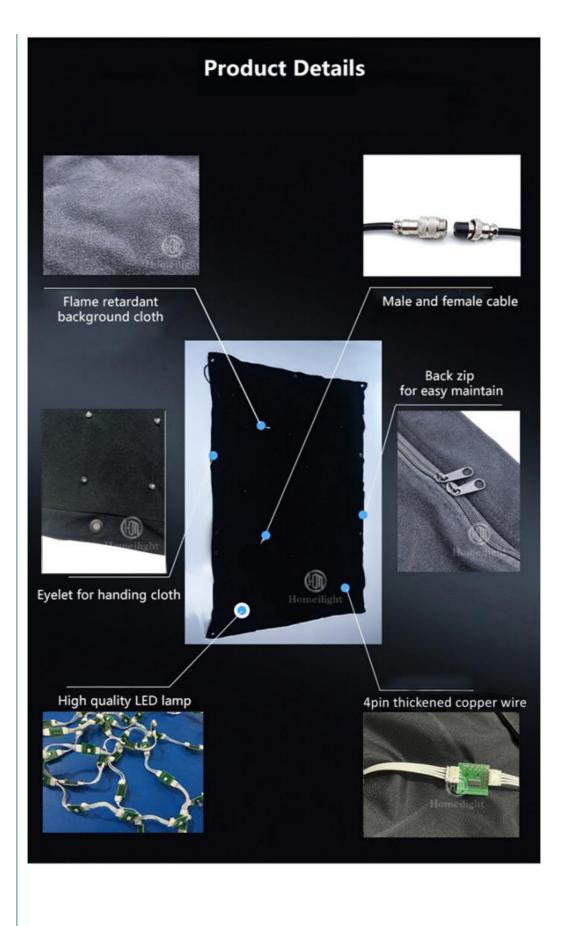

# Flexible curtain wedding stage backdrop P18cm 3\*4m LED star cloth video curtain

Products Name Flexible curtain wedding stage backdrop P18cm 3\*4m LED star

cloth video curtain

Model Number HM-V18
Power consumption 150W

Material Double decker fireproof velvet
Application disco, bar,stage,wedding,club.

Fuse 3A(power supplier) 10S(control PCB)
Control system All on/DMX512/Sound Active/Automatic

Channel 8CH

Programs 30 different programs in multi controller

Led color RGB 3in1

Led quantity P18cm about 30pcs led/SQM
Curtain color Black,Dark Blue,White,Red and etc

Regular size 2\*3m,3\*4m,3\*6m,4\*6m,4\*8m,any size can be customized

Price P18cm:32usd per meter,any color,any size can be customized

one set include one video curtain ,one multi controller , one signal wire ,one power cable and other free parts leds and so on,this is EXW price, no include the shipping cost.

Any size and any pitch can be customized, contact us leave the size you want, we will send you quotation asap.