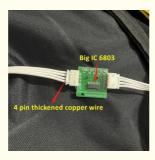

# Flexible curtain wedding stage backdrop P18cm 3\*4m LED star cloth video curtain

Products Name Flexible curtain wedding stage backdrop P18cm 3\*4m LED star

cloth video curtain

Model Number HM-V18
Power consumption 150W

Material Double decker fireproof velvet
Application disco, bar,stage,wedding,club.

Fuse 3A(power supplier) 10S(control PCB)
Control system All on/DMX512/Sound Active/Automatic

Channel 8CH

Programs 30 different programs in multi controller

Led color RGB 3in1

Led quantity P18cm about 30pcs led/SQM
Curtain color Black,Dark Blue,White,Red and etc

Regular size 2\*3m,3\*4m,3\*6m,4\*6m,4\*8m,any size can be customized

Price P18cm:32usd per meter,any color,any size can be customized