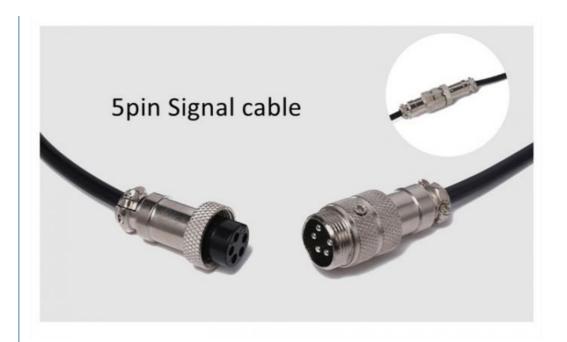

one set include one video curtain ,one multi controller , one signal wire ,one power cable and other free parts leds and so on,this is EXW price, no include the shipping cost.

Any size and any pitch can be customized, contact us leave the size you want, we will send you quotation asap.