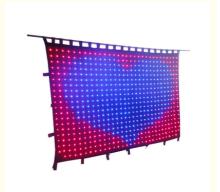

# Flexible curtain wedding stage backdrop P18cm 3\*4m LED star cloth video curtain

Products Name Flexible curtain wedding stage backdrop P18cm 3\*4m LED star

cloth video curtain

Model Number HM-V18
Power consumption 150W

Led color RGB 3in1

Led quantity P18cm about 30pcs led/SQM
Curtain color Black,Dark Blue,White,Red and etc

Regular size 2\*3m,3\*4m,3\*6m,4\*6m,4\*8m,any size can be customized

Price P18cm:32usd per meter,any color,any size can be customized