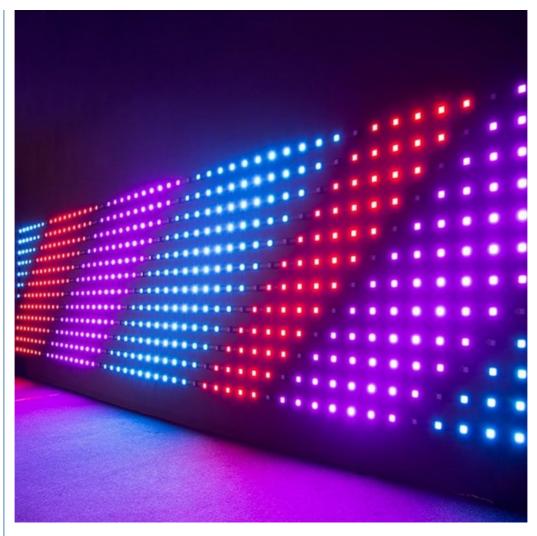

# Flexible curtain wedding stage backdrop P18cm 3\*4m LED star cloth video curtain

Products Name Flexible curtain wedding stage backdrop P18cm 3\*4m LED star

cloth video curtain

Model Number HM-V18
Power consumption 150W

Led color RGB 3in1

Led quantity P18cm about 30pcs led/SQM
Curtain color Black,Dark Blue,White,Red and etc

Regular size 2\*3m,3\*4m,3\*6m,4\*6m,4\*8m,any size can be customized

Price P18cm:32usd per meter,any color,any size can be customized