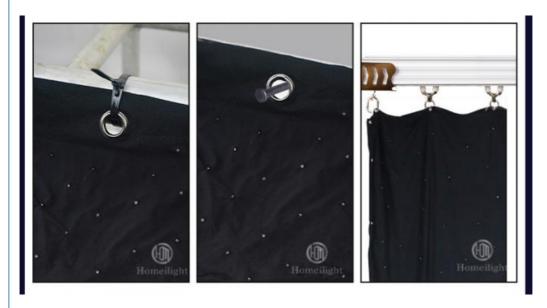

er fireproof velvet
Application disco, bar,stage,wedding,club.

Fuse 3A(power supplier) 10S(control PCB)
Control system All on/DMX512/Sound Active/Automatic

Channel 8CH

Programs 30 different programs in multi controller

Led color RGB 3in1

Led quantity P18cm about 30pcs led/SQM
Curtain color Black,Dark Blue,White,Red and etc

Regular size 2\*3m,3\*4m,3\*6m,4\*6m,4\*8m,any size can be customized

Price P18cm:32usd per meter,any color,any size can be customized

one set include one video curtain ,one multi controller , one signal wire ,one power cable and other free parts leds and so on,this is EXW price, no include the shipping cost.

Any size and any pitch can be customized, contact us leave the size you want, we will send you quotation asap.





# **Curtain Shows**





Installation



Controller

### SD card control



### There are 30pcs program in SD card



# Computer offline control



## DMX512 control

## One set spare parts











2nd Floor, No.1 Industrial Street, Yanger Village, Huadu istrict, Guangzhou, China