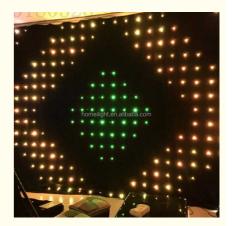

# Flexible curtain wedding stage backdrop P18cm 3\*4m LED star cloth video curtain

Products Name Flexible curtain wedding stage backdrop P18cm 3\*4m LED star

cloth video curtain

Model Number HM-V18
Power consumption 150W

Led color RGB 3in1

Led quantity P18cm about 30pcs led/SQM
Curtain color Black,Dark Blue,White,Red and etc

Regular size 2\*3m,3\*4m,3\*6m,4\*6m,4\*8m,any size can be customized

Price P18cm:32usd per meter,any color,any size can be customized